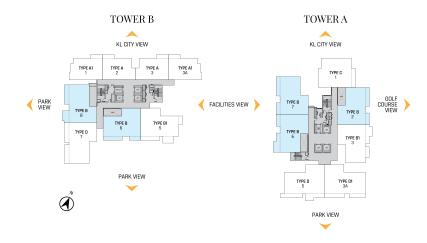

Alluring Designs.
Distinctive Layouts.

Classical or contemporary? Rustic or revolutionary? It's all up to you. Versatile, stylish living spaces with a selection of impressive sceneries are made to reveal the real you.

# TYPE

905 - 978sf

2+1 Bedrooms

2 Bathrooms

Indulge in joyous moments with buddies at the dry kitchen or simply chill out with friends and family in the living area.

FOYER

TOWER B

KL CITY VIEW