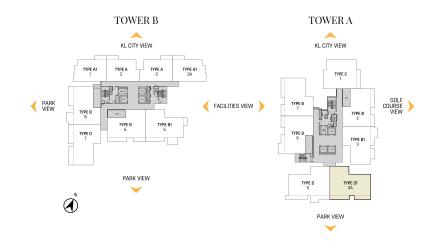

TYPE A TYPE A1 3A

TOWER A

KL CITY VIEW

3 Bedrooms

2 Bathrooms

Wake up to views of the breathtaking sunrise every morning, and enjoy fun moments with the family in the living area

12600

WET KITCHEN