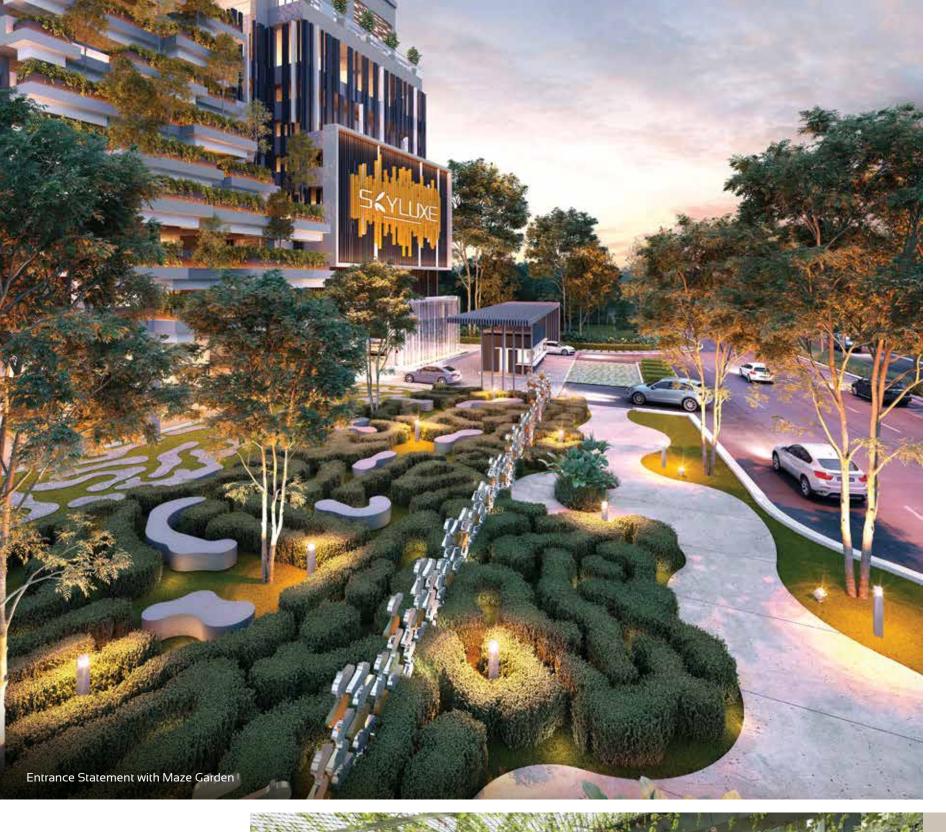

### GROUND FLOOR

- A Infinity Water Wall
- B Guard House
- C Maze Garden
- LEVEL 23A-25
- 23 Sky Garden