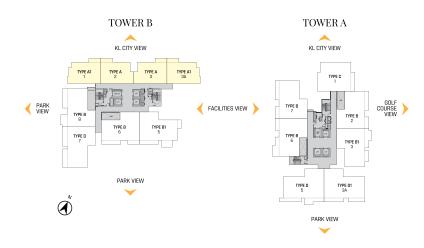

# TYPE

905 - 978sf

2+1 Bedrooms

2 Bathrooms

Indulge in joyous moments with buddies at the dry kitchen or simply chill out with friends and family in the living area.

FOYER

TOWER B

KL CITY VIEW

TYPE A TYPE A1 3A

TOWER A

KL CITY VIEW

3 Bedrooms

2 Bathrooms

Wake up to views of the breathtaking sunrise every morning, and enjoy fun moments with the family in the living area

12600

WET KITCHEN