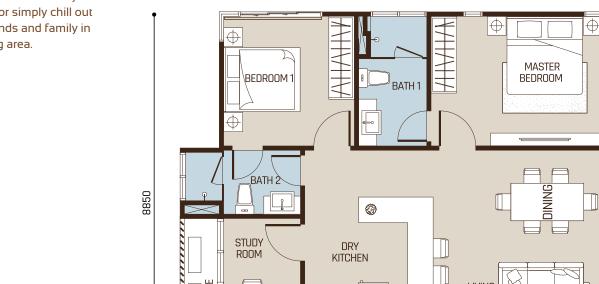

# TYPE

905 - 978sf

2+1 Bedrooms

2 Bathrooms

Indulge in joyous moments with buddies at the dry kitchen or simply chill out with friends and family in the living area.

FOYER

TOWER B

KL CITY VIEW