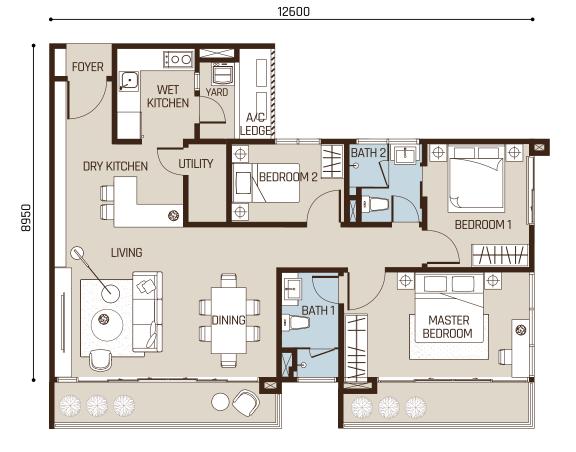

TYPE A TYPE A1 3A

TOWER A

KL CITY VIEW

3 Bedrooms

2 Bathrooms

Wake up to views of the breathtaking sunrise every morning, and enjoy fun moments with the family in the living area

12600

WET KITCHEN