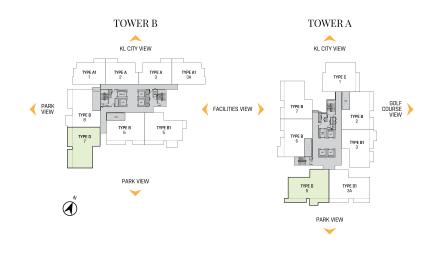

# TYPE

905 - 978sf

2+1 Bedrooms

2 Bathrooms

Indulge in joyous moments with buddies at the dry kitchen or simply chill out with friends and family in the living area.

FOYER

TOWER B

KL CITY VIEW

TYPE A TYPE A1 3A

TOWER A

KL CITY VIEW

3 Bedrooms

2 Bathrooms

Wake up to views of the breathtaking sunrise every morning, and enjoy fun moments with the family in the living area

12600

WET KITCHEN