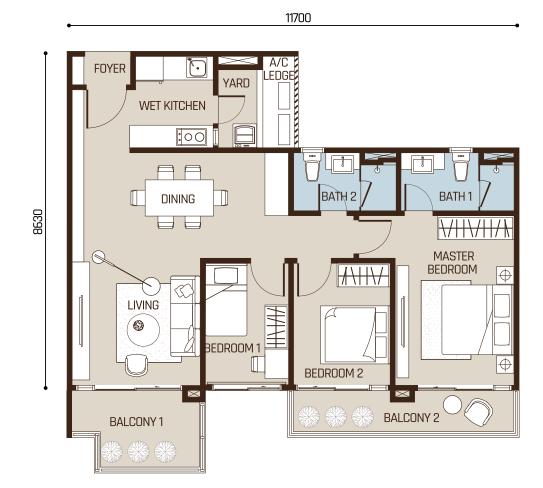

1,011 - 1,083sf

3 Bedrooms

2 Bathrooms

The ideal layout for small families, with a master bedroom for the parents and a room each for the son and daughter.