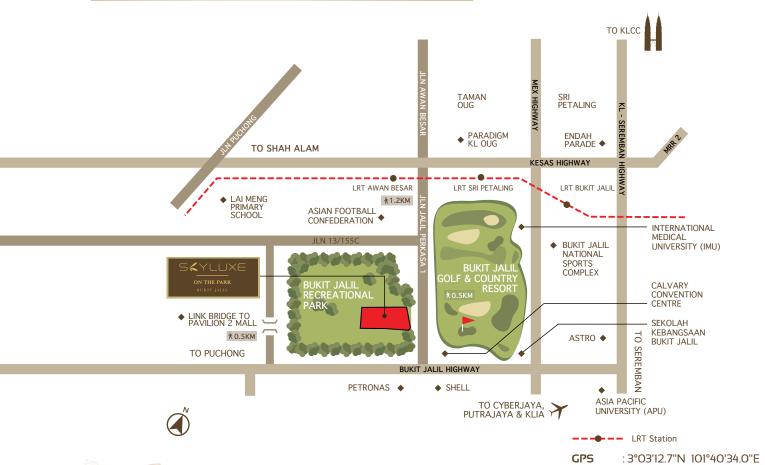

### Accessibility

### Highways

- Bukit Jalil
- KL-Seremban
- KESAS Highway
- MRR2
- MEX
- Sungai Besi
- LDP

- Awan Besar
- Bukit Jalil
- Sri Petaling
- **Shopping Malls**

### • Upcoming Pavilion 2 Mall (Direct Access via Link Bridge)

Sports & Recreation

Bukit Jalil Recreational Park

• Bukit Jalil Golf & Country Resort

• Bukit Jalil National Sports Complex

- Upcoming Paradigm KL OUG • Endah Parade
- The Mines
- Giant Hypermarket

### Education

• International Medical University (IMU)

@ waze : SkyWorld Gallery @ Bukit Jalil

- Bukit Jalil Sports School
- Sekolah Kebangsaan Bukit Jalil
- Asia Pacific University (APU)
- Lai Meng Kindergarten & Primary School