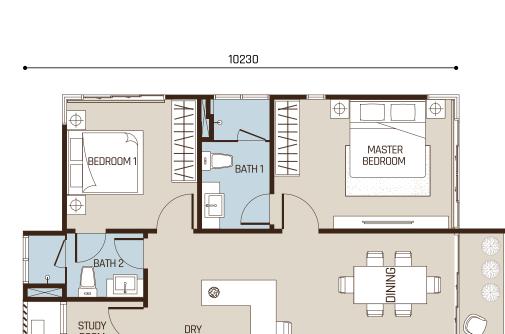

1,011 - 1,083sf

3 Bedrooms

2 Bathrooms

The ideal layout for small families, with a master bedroom for the parents and a room each for the son and daughter.