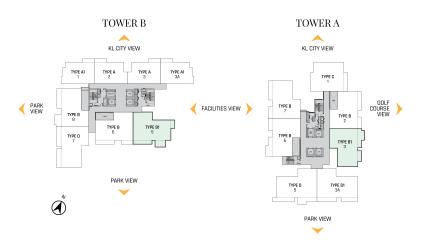

Alluring Designs.
Distinctive Layouts.

Classical or contemporary? Rustic or revolutionary? It's all up to you. Versatile, stylish living spaces with a selection of impressive sceneries are made to reveal the real you.

# TYPE D1

1,130 - 1,224sf

3 Bedrooms

2 Bathrooms

The layout offers great spaces that are perfect for multigenerational living, complemented with scenic views of the Bukit Jalil Recreational Park and its impressive backdrops.