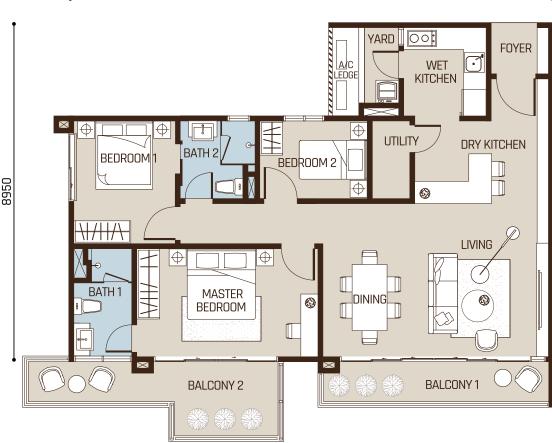

1,011 - 1,083sf

3 Bedrooms

2 Bathrooms

The ideal layout for small families, with a master bedroom for the parents and a room each for the son and daughter.

# **TYPE**

1,024 - 1,087sf

2+1 Bedrooms

2 Bathrooms

Residents have the privilege of enjoying a full view of the golf course, made even more breathtaking in the morning sun. Those with units facing the park will be entertained by birds chirping their melodious tunes.

# TYPE

905 - 978sf

2+1 Bedrooms

2 Bathrooms

Indulge in joyous moments with buddies at the dry kitchen or simply chill out with friends and family in the living area.

FOYER

TOWER B

KL CITY VIEW

TYPE A TYPE A1 3A

TOWER A

KL CITY VIEW

3 Bedrooms

2 Bathrooms

Wake up to views of the breathtaking sunrise every morning, and enjoy fun moments with the family in the living area

12600

WET KITCHEN

# TYPE D1

1,130 - 1,224sf

3 Bedrooms

2 Bathrooms

The layout offers great spaces that are perfect for multigenerational living, complemented with scenic views of the Bukit Jalil Recreational Park and its impressive backdrops.