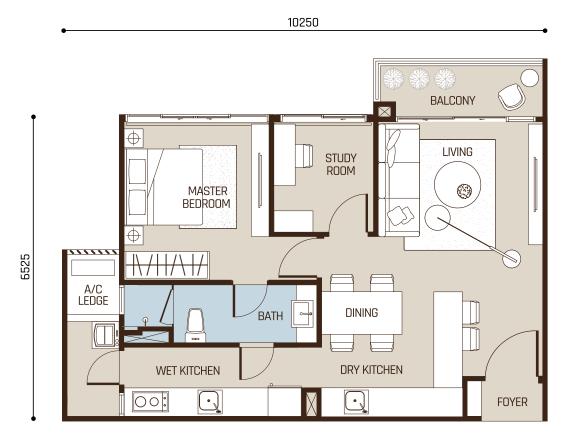

# TYPE

905 - 978sf

2+1 Bedrooms

2 Bathrooms

Indulge in joyous moments with buddies at the dry kitchen or simply chill out with friends and family in the living area.

FOYER

TOWER B

KL CITY VIEW