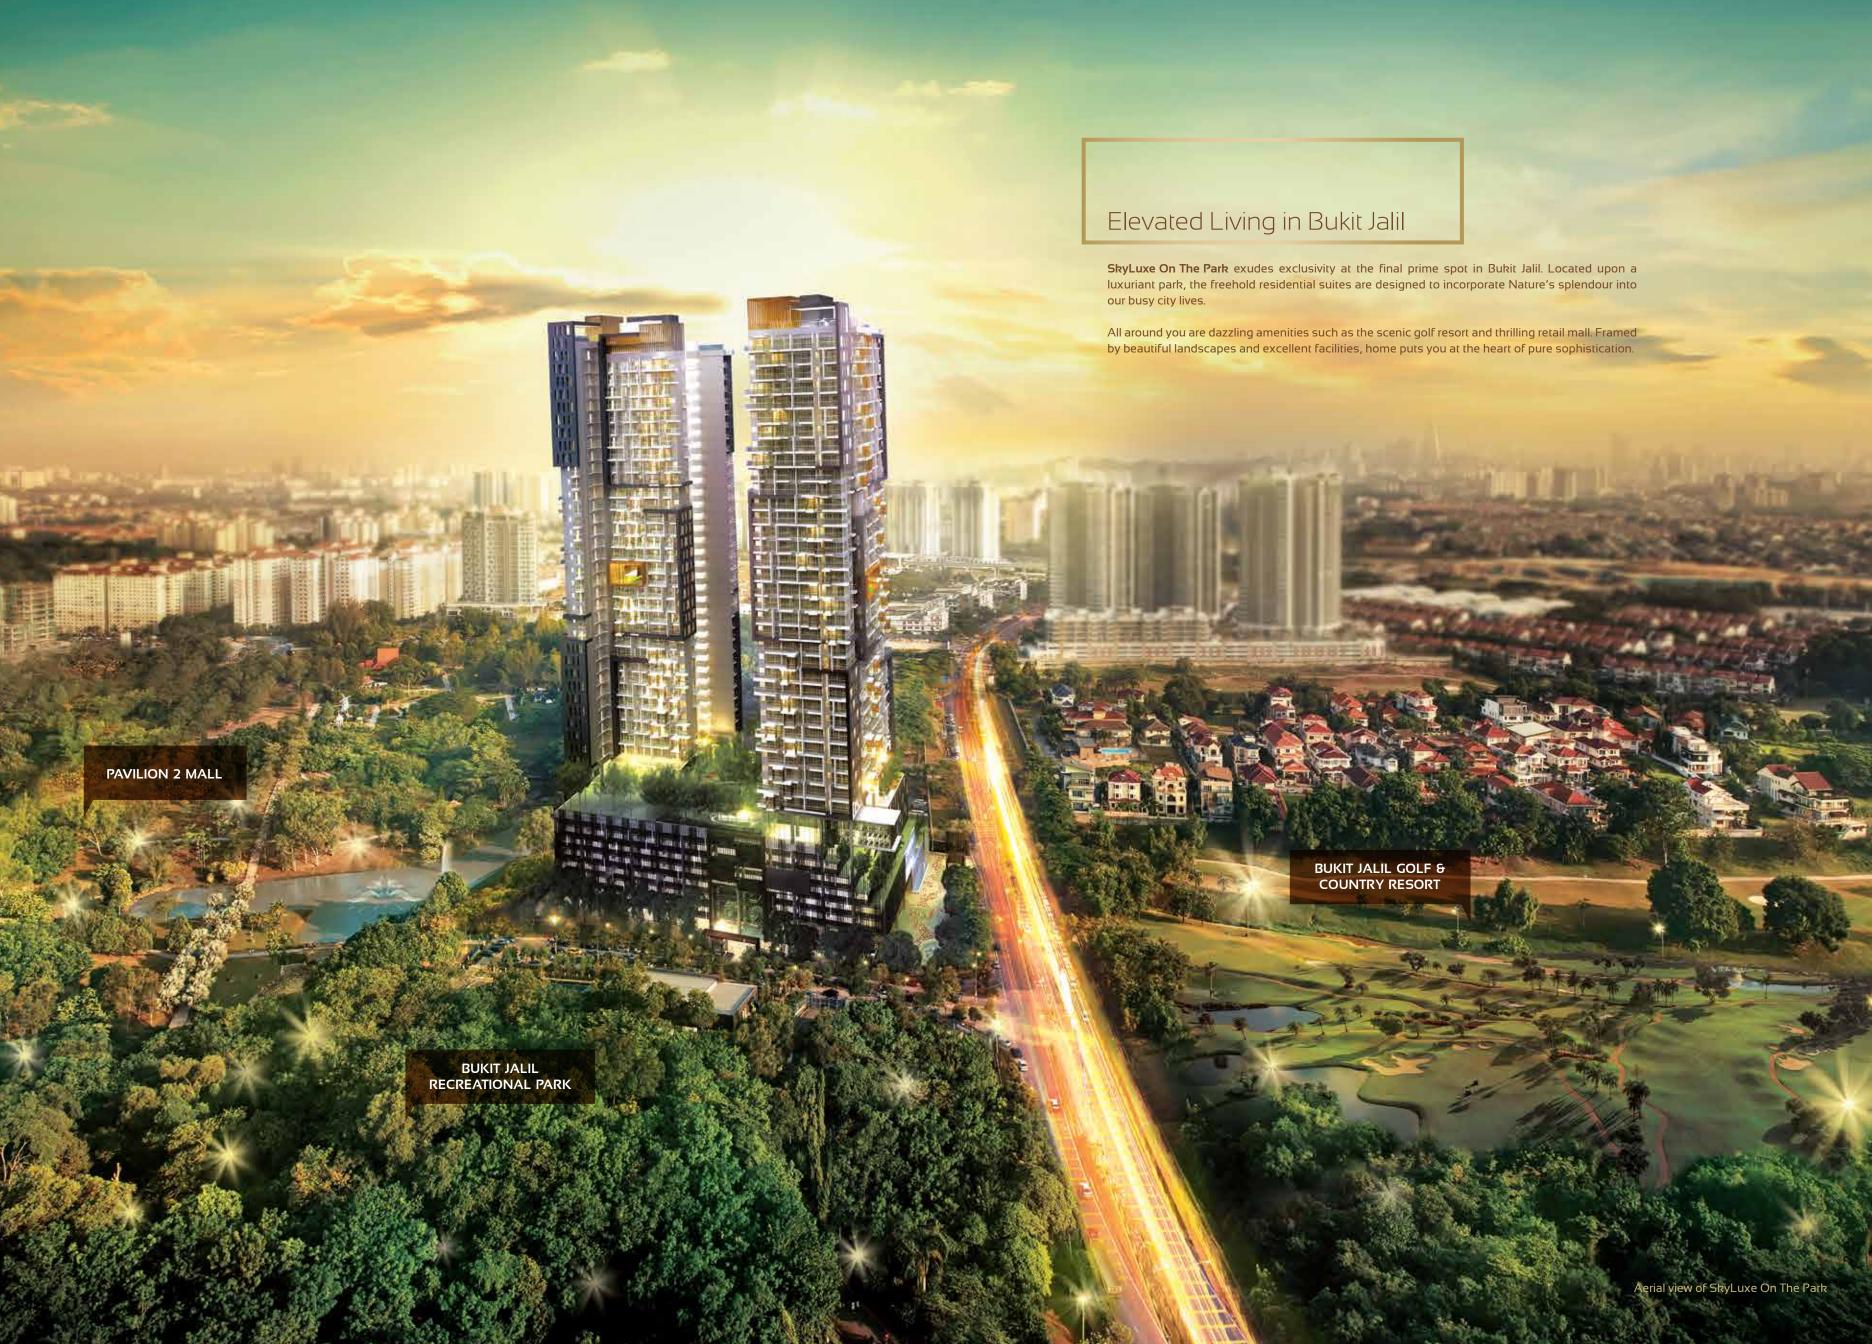

## Live on the Park

SkyLuxe is the residential centrepiece tucked upon the 80-acre Bukit Jalil Recreational Park, an iconic landmark in Kuala Lumpur that offers a myriad of outdoor activities for nature lovers. There is always something new to discover here at the park.

## Luxurious Views Par Excellence

Nestled within the green lungs of Kuala Lumpur, the Bukit Jalil Golf & Country Resort is truly a sight to behold. Its panoramic sceneries will take your breath away, where the 165-acre elite leisure getaway forms a lush backdrop that enhances its tranquil environment. While you are honing your golfing skills, there is a plethora of leisure activities to be enjoyed by everyone in the family.

## Lifestyle Indulgences Within Reach

For your much needed coffee fix, a casual catch-up with friends or weekly shopping spree, just head on down to Pavilion 2 mall where the premium shopping and entertainment haven beckons. Getting there is a breeze, as the mall is accessible via a link bridge situated just 0.5km away from SkyLuxe On The Park.