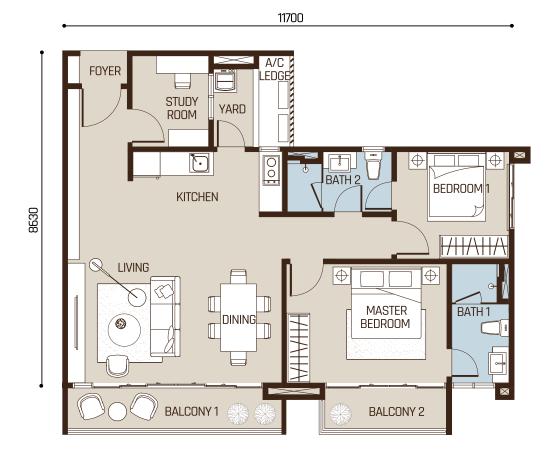

# **TYPE**

1,024 - 1,087sf

2+1 Bedrooms

2 Bathrooms

Residents have the privilege of enjoying a full view of the golf course, made even more breathtaking in the morning sun. Those with units facing the park will be entertained by birds chirping their melodious tunes.