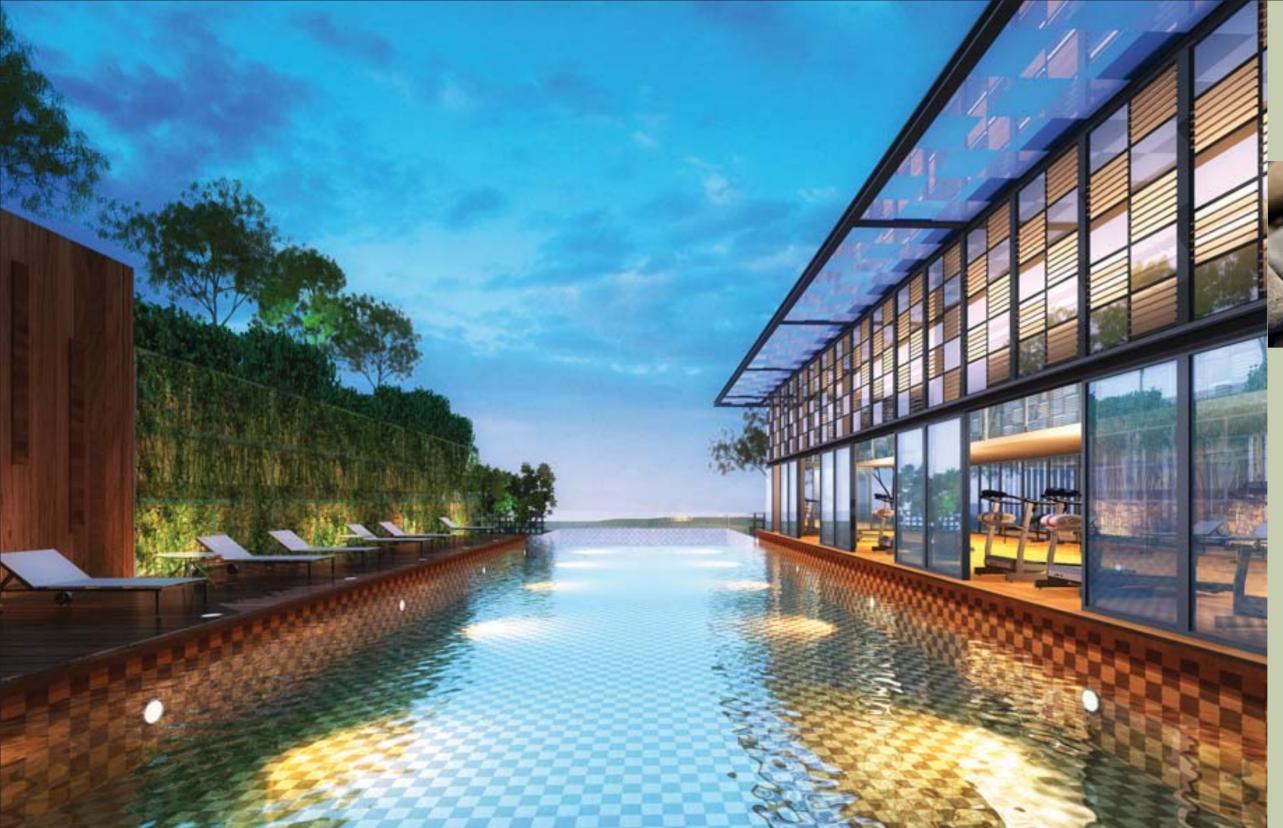

### Nourish Yourself With **Green's Elegance**

The Treez – Jalil Residence @ Bukit Jalil boasts a lifestyle that is truly like no other. Come home to your contemporary resort ambiance, glistening water of seamless pools, state-of-the-art clubhouse, featuring unrivaled recreational, fitness and health facilities.

Resting in this realm of purity and calm, restore one's healthy glow.

25m Infinity Edged Swimming Pool With Stunning View

Experience the therapeutic goodness of the contemporary resort atmosphere