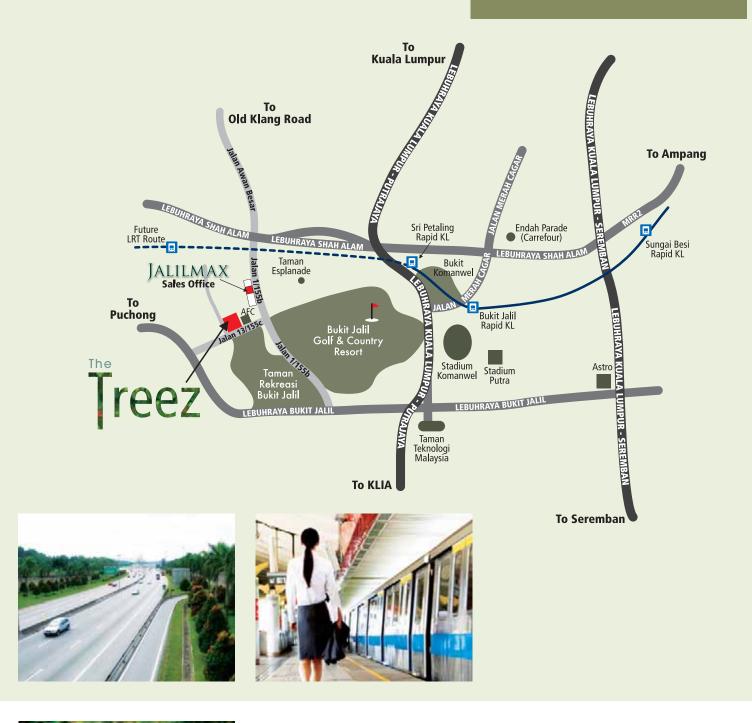

### **Location**Map

- Bukit Jalil Highway, Kesas Highway, Lebuhraya Puchong-Damansara (LDP) and Lebuhraya Kuala Lumpur-Putrajaya (Maju Expressway)
- Minutes to 2 existing LRT stations and a bus terminal as well as an upcoming STAR LRT Station
- 15 minutes to KL, Cheras and PJ
- 5 minutes to Puchong
- 35 minutes to KLIA