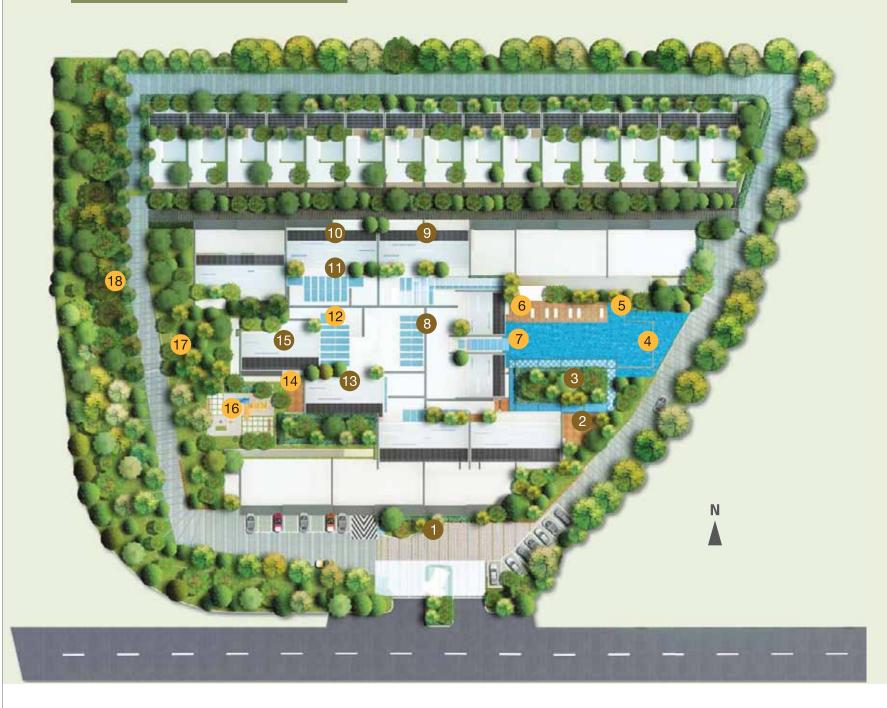

### The Green Therapy of Living Well

- Resort-like main lobby with gorgeous sunken waiting lounge
- 2 Yoga Pavilion
- 3 Gym / Fitness Centre (double-volume ceiling)
- 4 25m infinity edged pool
- 5 Jacuzzi
- 6 Sun deck
- 7 Children's wading pool

- 8 Mini market
- 9 Nursery
- 10 Surau
- 11 Launderette
- 12 Bicycle corner
- 13 Elegant private lounge with counter bar top for F&B
- 14 Private BBQ pit
- 15 Function room with gourmet kitchen

- 16 Children fun park with playground
- 17 Putting green
- 18 Lush landscaping