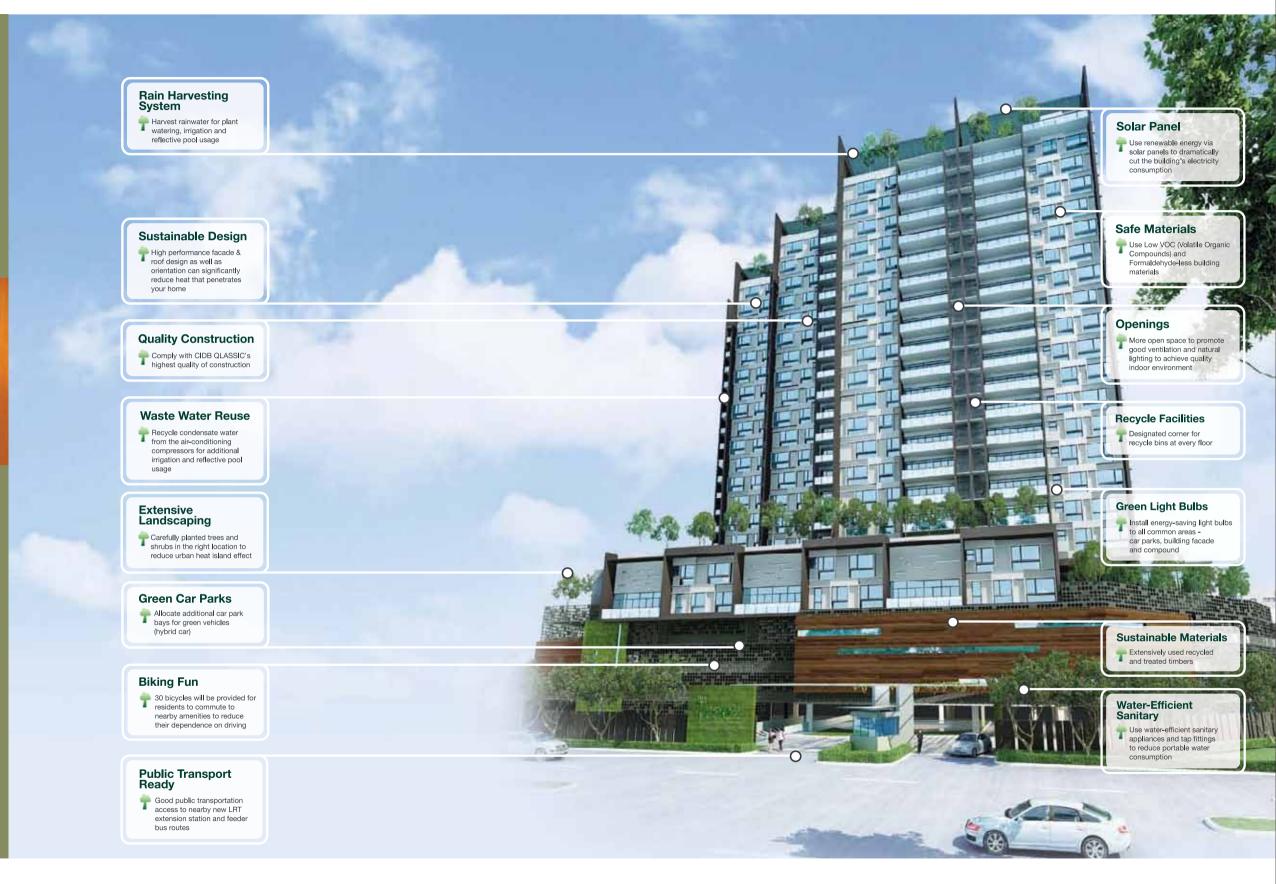

In recognition of its eco-positivity, **The Treez - Jalil Residence** @ **Bukit Jalil** aspired to be awarded Green Building Index (GBI) certification by the GBI Accreditation Panel. The six (6) key outstanding green features of **The Treez** are as follows:

### Sustainable Site Planning and Management

The Treez will be developed at an excellent site with planned access to the new LRT station and feeder bus route; more open spaces; extensive landscaping; eco-friendly and sustainable building design; quality construction; and resources management system.

### Indoor Environmental Quality

To achieve high indoor environment quality, **The Treez** will be built with the used of low Volatile Organic Compounds (VOC) and formaldehyde-less building material to ensure healthy living. Also, for the same reason, the architect diligently creates more open space to promote good ventilation and allow sunlight beam down naturally, lighting the entire building.

### Materials and Resources

The Treez - Jalil Residence
@ Bukit Jalil, a green home
at its most refined.
Meticulously sourced, all
fittings and finishes are of
premium quality; building
materials are
environment-friendly sourced
from sustainable sources,
where possible. On top of
these, The Treez Jalil Residence @ Bukit Jalil
is also fitted with recycling
facility.

#### **Energy Efficiency**

By integrating green technology and the use of green appliances,

The Treez – Jalil Residence

Bukit Jalil make your home's energy more earth-friendly. Application of renewable energy via solar panels and installation of energy-saving light bulbs at all common areas will significantly cut down the building's electricity consumption.

#### **Water Efficiency**

The Treez will be equipped with a sophisticated Rain Harvesting System and Condensate Water Reuse System for plant watering, irrigation and reflective pool usage. It is also filled with water-efficient sanitary appliances and tap fittings to reduce portable water consumption.

#### Innovation

The Treez – Jalil Residence

@ Bukit Jalil's innovative
architectural designs enable
green features to flow
seamlessly in and around each
unit to create an energy efficient,
highly sustainable home,
and ultimately to meet the
GBI standard.