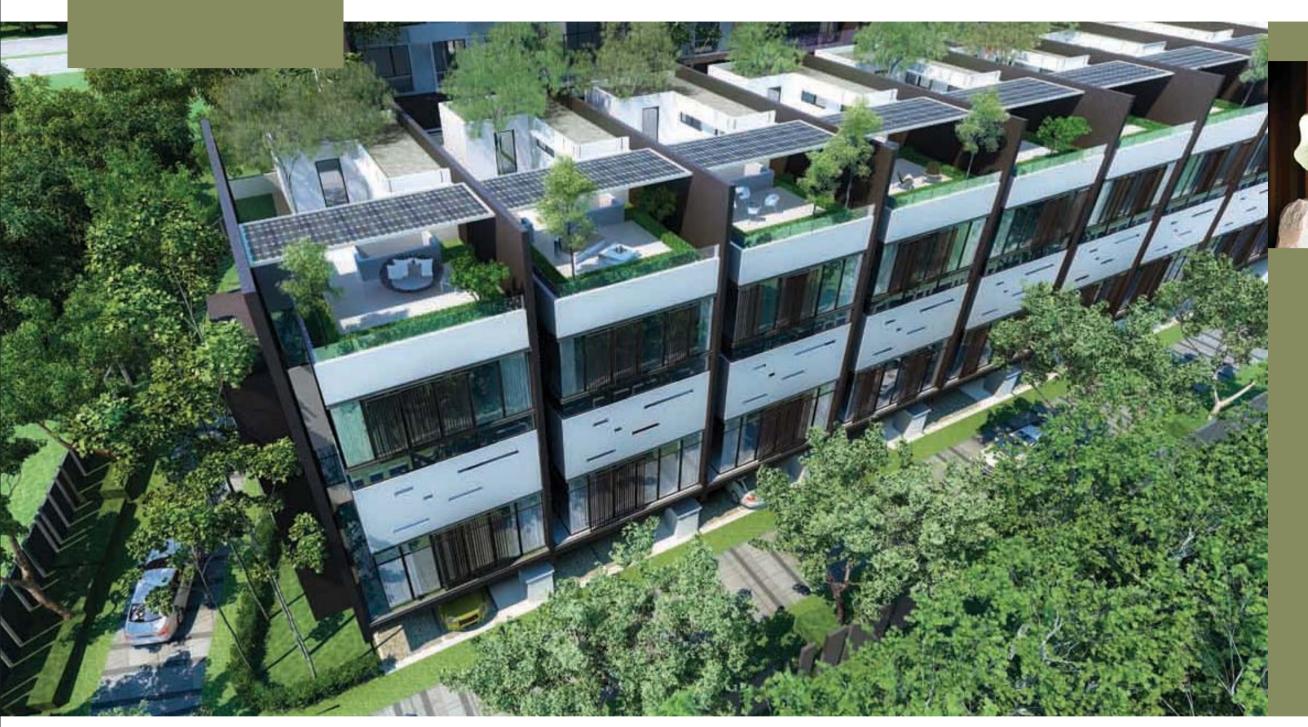

### The First **Green Residential Building** In Southern KL (Provisional)

**The Treez**'s architectural designs evoke the spirit of simplistic elegances, yet uncompromised in its resource management and general environmental appropriateness of the building structure. It is built-in with technologies and sustainable practices to improve the energy efficiency, water efficiency and indoor environment quality.

In recognition of its eco-positivity, **The Treez - Jalil Residence** @ **Bukit Jalil** aspired to be awarded Green Building Index (GBI) certification by the GBI Accreditation Panel. The six (6) key outstanding green features of **The Treez** are as follows:

#### **Energy Efficiency**

By integrating green technology and the use of green appliances,

The Treez – Jalil Residence

Bukit Jalil make your home's energy more earth-friendly. Application of renewable energy via solar panels and installation of energy-saving light bulbs at all common areas will significantly cut down the building's electricity consumption.