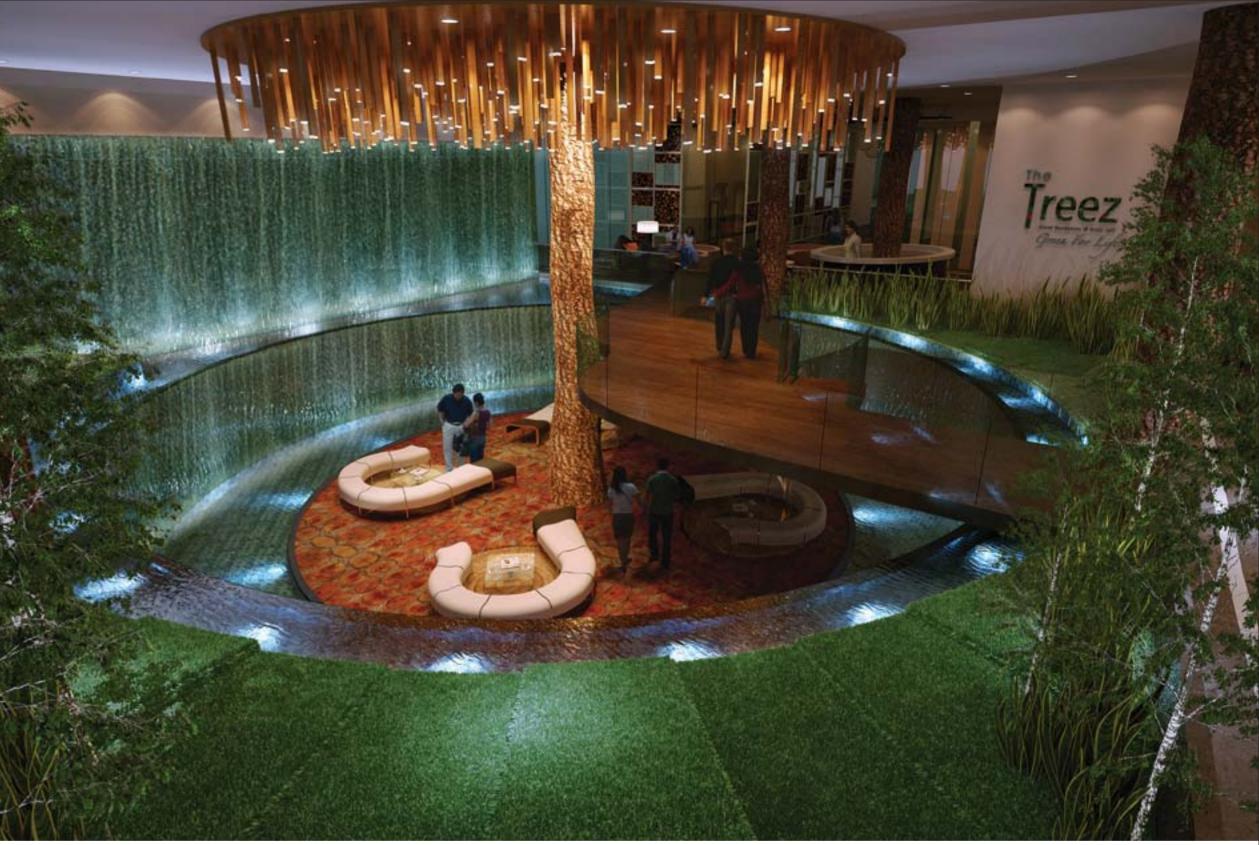

### A Grand & Luxurious Main Lobby

Befitting the finest green residential, **The Treez – Jalil Residence @ Bukit Jalil'**s provides
a magnificent lobby. It is a resort experience designed
to enchant your senses. The design and featured
furnishings, resembling the luxury that you would
normally find in a 5-star resort.

The one and only in Bukit Jalil vicinity.

A seamless blend of modern artifacts and resort-like settings