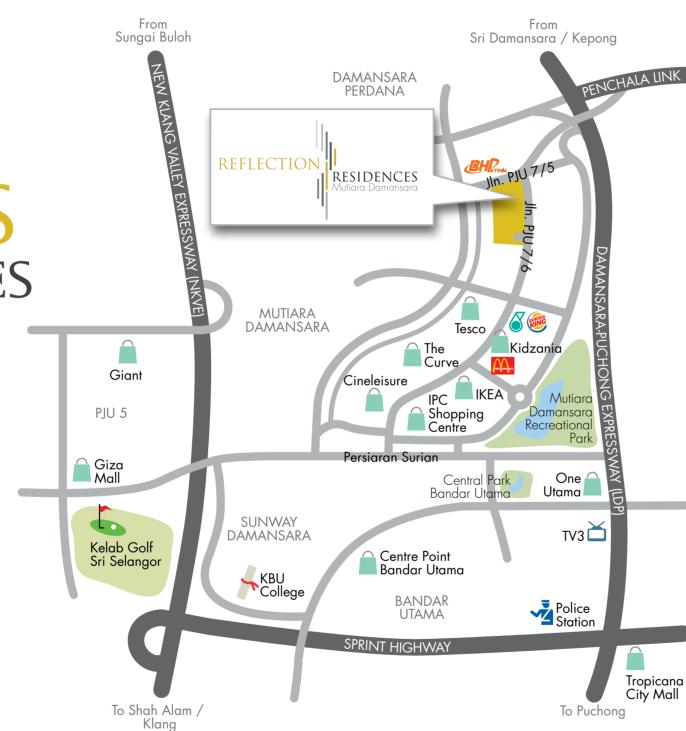

# A COVETED **ADDRESS** FOR URBANITES

Poised in the heart of Mutiara Damansara, Reflection Residences is surrounded by established neighbourhoods of TTDI, Kota Damansara, Damansara Perdana and Kota Damansara. A strategically located home, it is a short distance from the thriving Mutiara Damansara commercial area that offers everything from malls to al fresco cafes. Some of the shopping and lifestyle spots

- 1 Utama Shopping CentreThe Curve Shopping Mall
- Ikano Power Centre (IPC) Shopping Centre)

  • IKEA
- Cineleisure Damansara

Also providing for excellent amenities and public facilities for your conveniences including:

- Supermarkets and Hypermarkets
  Tesco Mutiara Damansara HypermarketGiant Mutiara Damansara Hypermarket

## Parks and Recreational Facilities

- TTDI Park
- Central Park Bandar Utama
- Mutiara Damansara Recreational Park

## Medical Facilities

- Damansara Specialist Centre
- Tropicana Medical Centre

- Educational Facilities

  Garden International School
- British International School
- Public Schools
- SEGi University CollegeSekolah Menegah Kebangsaan Taman Tun Dr. Ismail.

# Golf & Country Clubs and HotelsKuala Lumpur Golf & Country Club (KLGCC)Tropicana Golf and Country Resort

- The Club
- Royal Bintang Hotel
- One World Hotel