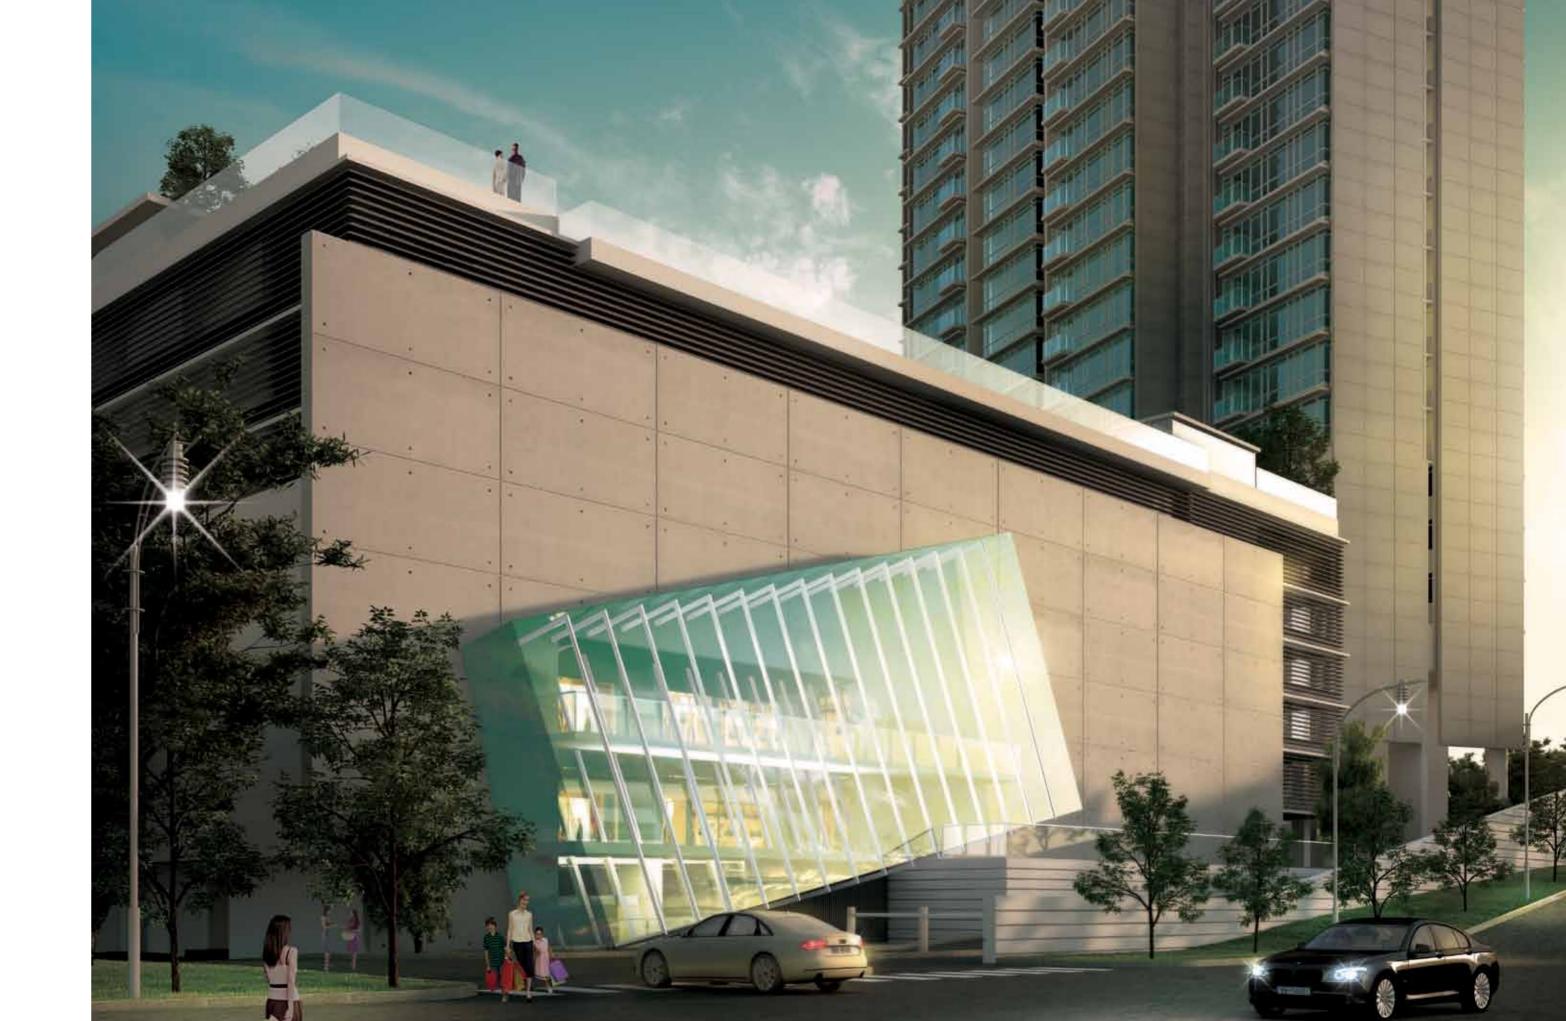

# AN EXQUISITE COMPOSITION OF ELEMENTS

The tallest residential structure in Mutiara Damansara, Reflection Residences features stunning and dynamic contemporary architecture and façade with transparent glass walls. This artful conception enhances natural illumination in the daylight and forms striking reflective art at night. Calming water features and a grand lobby with high-ceiling provides for a touch of welcoming grandeur as you arrive at this truly chic home.