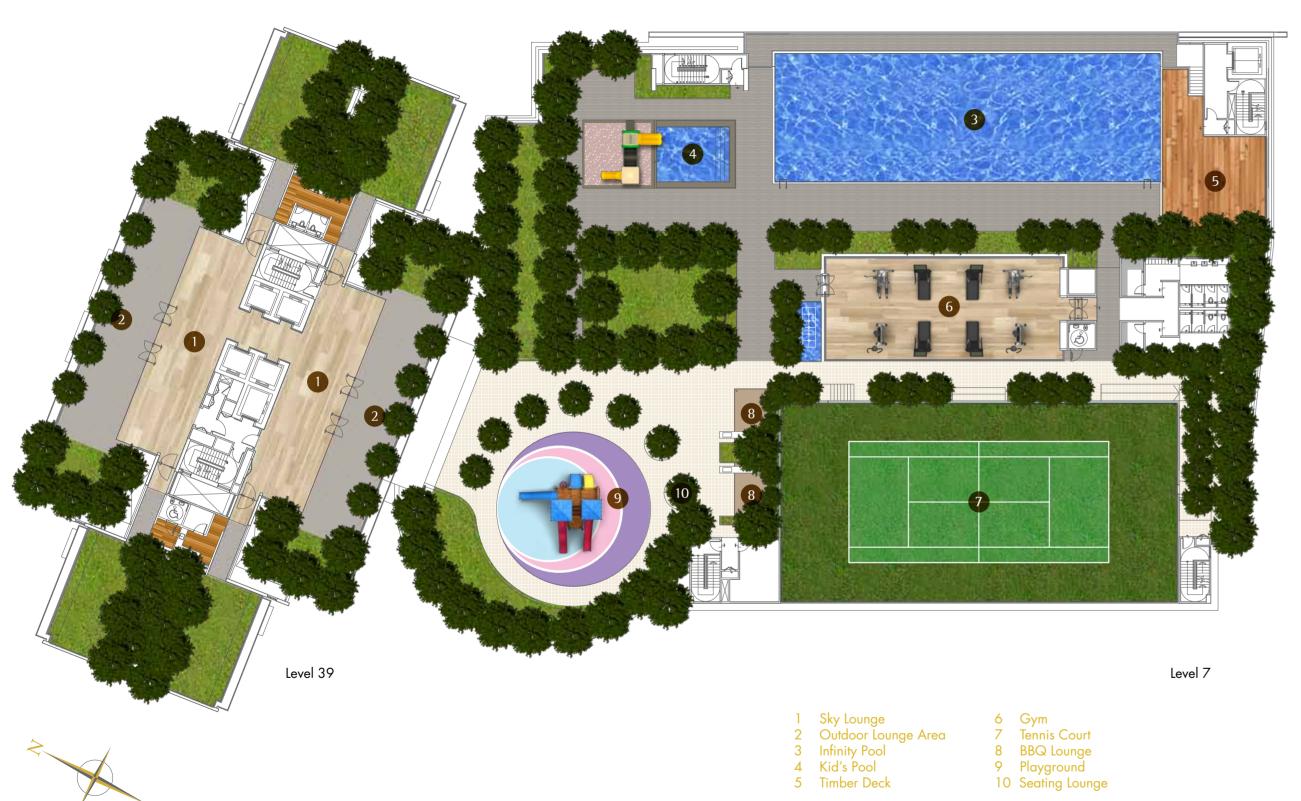

ntre)

  • IKEA
- Cineleisure Damansara

Also providing for excellent amenities and public facilities for your conveniences including:

- Supermarkets and Hypermarkets
  Tesco Mutiara Damansara HypermarketGiant Mutiara Damansara Hypermarket

## Parks and Recreational Facilities

- TTDI Park
- Central Park Bandar Utama
- Mutiara Damansara Recreational Park

## Medical Facilities

- Damansara Specialist Centre
- Tropicana Medical Centre

- Educational Facilities

  Garden International School
- British International School
- Public Schools
- SEGi University CollegeSekolah Menegah Kebangsaan Taman Tun Dr. Ismail.

# Golf & Country Clubs and HotelsKuala Lumpur Golf & Country Club (KLGCC)Tropicana Golf and Country Resort

- The Club
- Royal Bintang Hotel
- One World Hotel



# FACILITIES PLAN



# FLOOR PLAN









# FLOOR PLAN



Type B1

1,283 sq. ft.
3 bedrooms



Type **C1**1,705 sq. ft.
3 + 1 bedrooms

# **SPECIFICATIONS**

|                         | TYPE A & B                                                                                                                                         |                                                                                                                                                        | TYPE C                                                                                                                                                             |                                                                                                                                                        |
|-----------