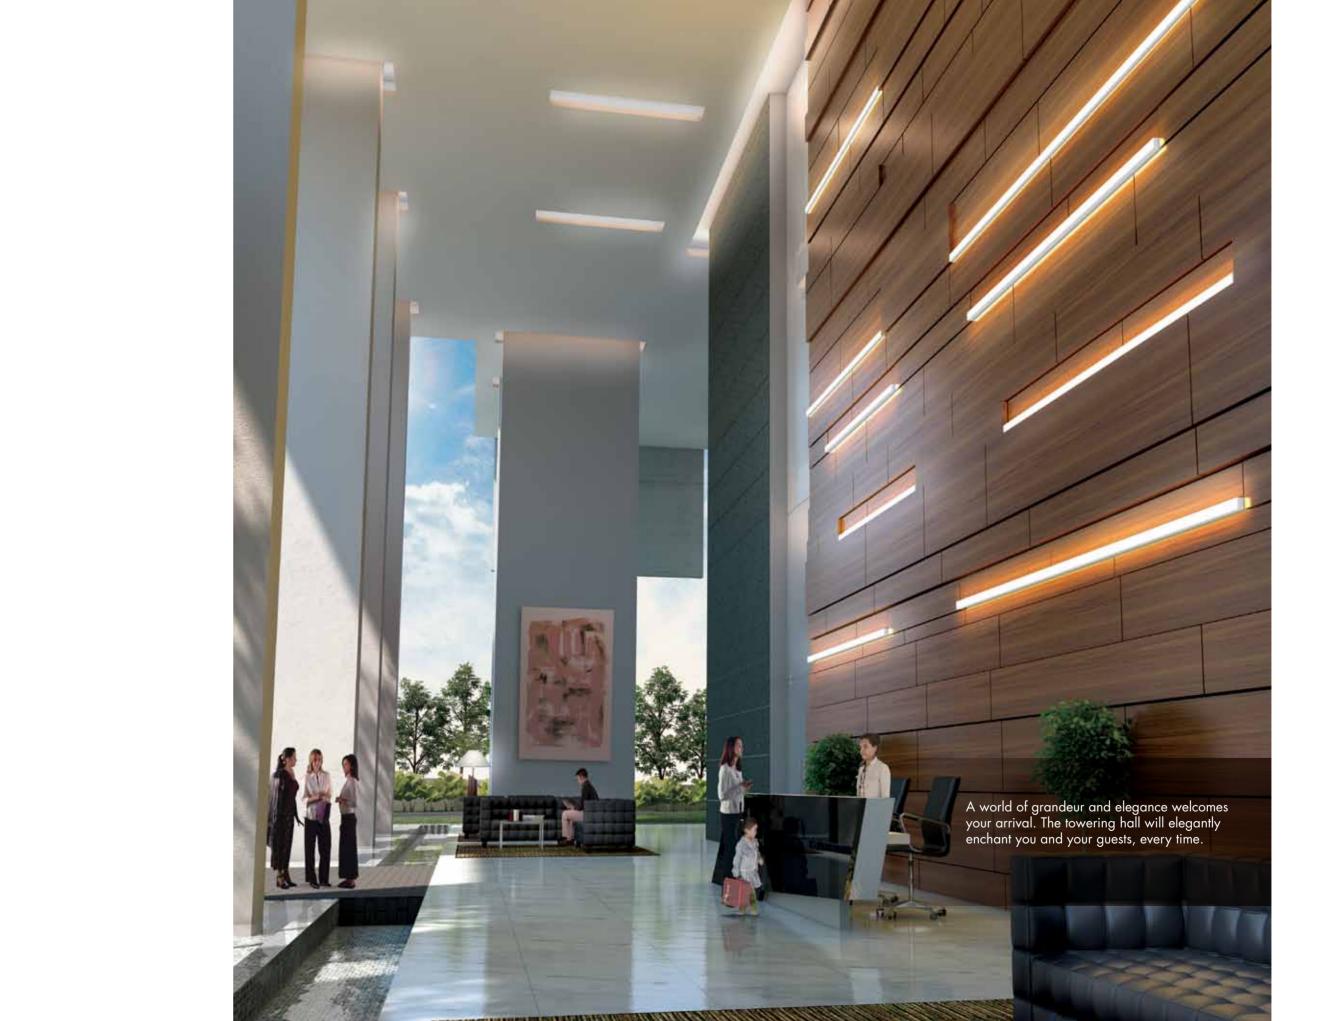

# AN EXQUISITE COMPOSITION OF ELEMENTS

The tallest residential structure in Mutiara Damansara, Reflection Residences features stunning and dynamic contemporary architecture and façade with transparent glass walls. This artful conception enhances natural illumination in the daylight and forms striking reflective art at night. Calming water features and a grand lobby with high-ceiling provides for a touch of welcoming grandeur as you arrive at this truly chic home.

# MAJESTIC FOYER