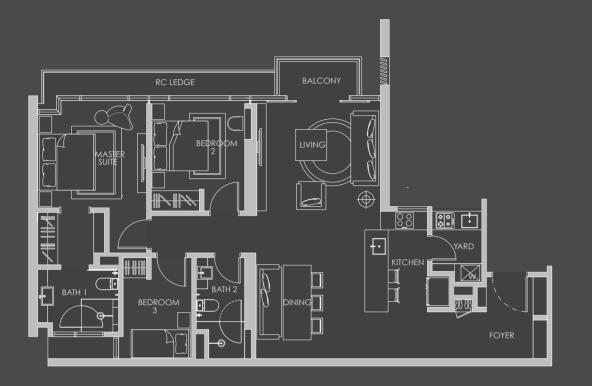

# FLOOR PLAN

# FLOOR PLAN

Type B1

1,283 sq. ft.
3 bedrooms

Type **C1**1,705 sq. ft.
3 + 1 bedrooms