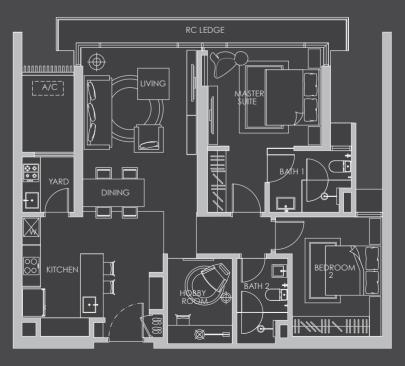

# FLOOR PLAN

# FLOOR PLAN

Type B1

1,283 sq. ft.
3 bedrooms

Type **C1**1,705 sq. ft.
3 + 1 bedrooms