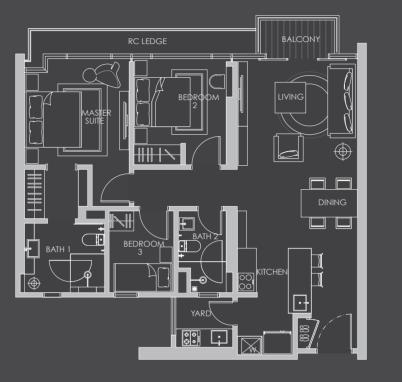

# FLOOR PLAN

# FLOOR PLAN

Type B1

1,283 sq. ft.
3 bedrooms

Type **C1**1,705 sq. ft.
3 + 1 bedrooms