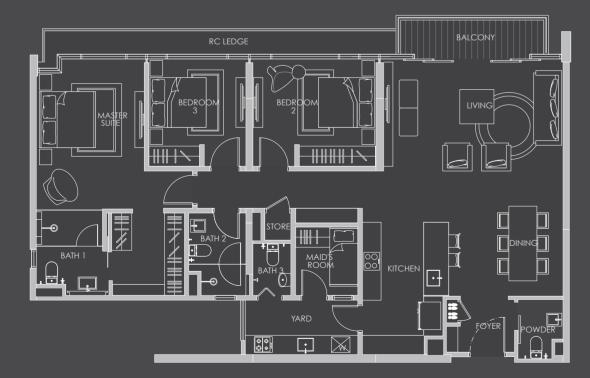

# FLOOR PLAN

# FLOOR PLAN

Type B1

1,283 sq. ft.
3 bedrooms

Type **C1**1,705 sq. ft.
3 + 1 bedrooms