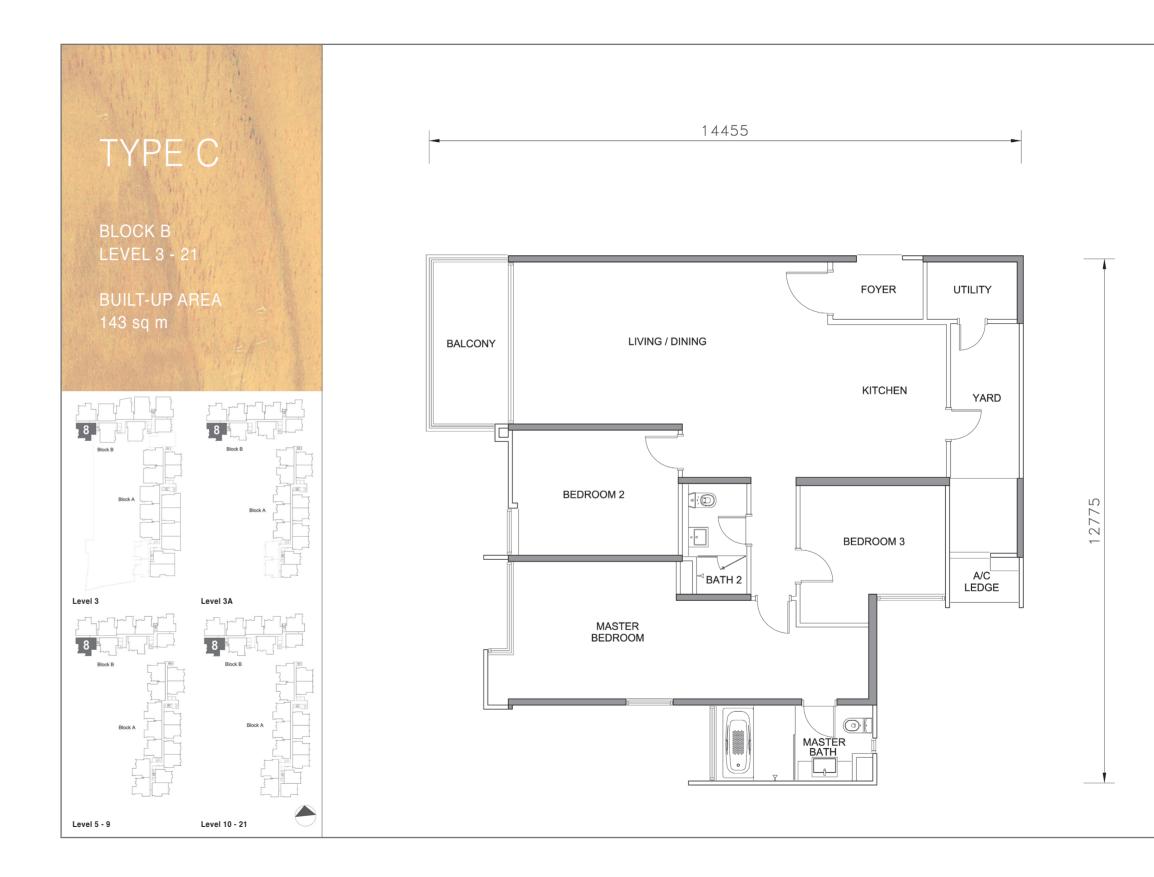

# SPECIFICATIONS TYPE A, B & C

| Structure               |                                                                                                                                                              | Reinforced Concrete                                                                                                                                                                                |
|-------------------------|--------------------------------------------------------------------------------------------------------------------------------------------------------------|----------------------------------------------------------------------------------------------------------------------------------------------------------------------------------------------------|
| Wall                    |                                                                                                                                                              | Masonry Blocks / Reinforced Concrete                                                                                                                                                               |
| Roof Covering           |                                                                                                                                                              | Reinforced Concrete Flat Roof                                                                                                                                                                      |
| Roof Framing            |                                                                                                                                                              | Reinforced Concrete                                                                                                                                                                                |
| Ceiling                 |                                                                                                                                                              | Fibrous Plaster Ceiling & Paint / Skim Coat & Paint                                                                                                                                                |
| Windows                 |                                                                                                                                                              | Aluminium Framed Glass                                                                                                                                                                             |
| Doors                   | Main Entrance Door<br>Others                                                                                                                                 | Solid Timber Door<br>Timber Flush Door / Aluminium Framed Glass Door<br>Mild Steel Grille Door (applicable to Type A6, A7, A8, A9 & A10 only)                                                      |
| Ironmongery             |                                                                                                                                                              | Quality Locksets                                                                                                                                                                                   |
| Wall Finishes           | Master Bathroom, Other Bathrooms<br>Kitchen<br>Other Areas                                                                                                   | Homogeneous Tiles / Ceramic Tiles<br>Ceramic Tiles / Skim Coat & Paint / Plaster & Paint<br>Plaster & Paint / Skim Coat & Paint                                                                    |
| Floor Finishes          | Foyer, Living, Dining, Kitchen, Family<br>Balcony, Terrace, Yard, Utility<br>Master Bathroom, Other Bathrooms<br>Master Bedroom, Other Bedrooms<br>A/C Ledge | Porcelain Tiles<br>Ceramic Tiles<br>Homogeneous Tiles / Ceramic Tiles<br>Timber Flooring<br>Cement Screed                                                                                          |
| Fencing                 |                                                                                                                                                              | Brickwall & Mild Steel Railing<br>(applicable to Type A6, A7, A8, A9 & A10 only)<br>Brickwall & Mild Steel Framed Glass Railing<br>(applicable to Type A11, A12, A13, A14, B8, B9, B10 & B11 only) |
| Fixture & Equipment     | Kitchen<br>Master Bathroom & Bathroom 2                                                                                                                      | Built-in Kitchen Cabinet with Hob & Hood<br>Electric Storage Water Heater                                                                                                                          |
| Air Conditioning System | Living / Dining, Bedrooms,<br>Family (applicable to Type A, A1 to A14)                                                                                       | Wall Mounted Split Units                                                                                                                                                                           |