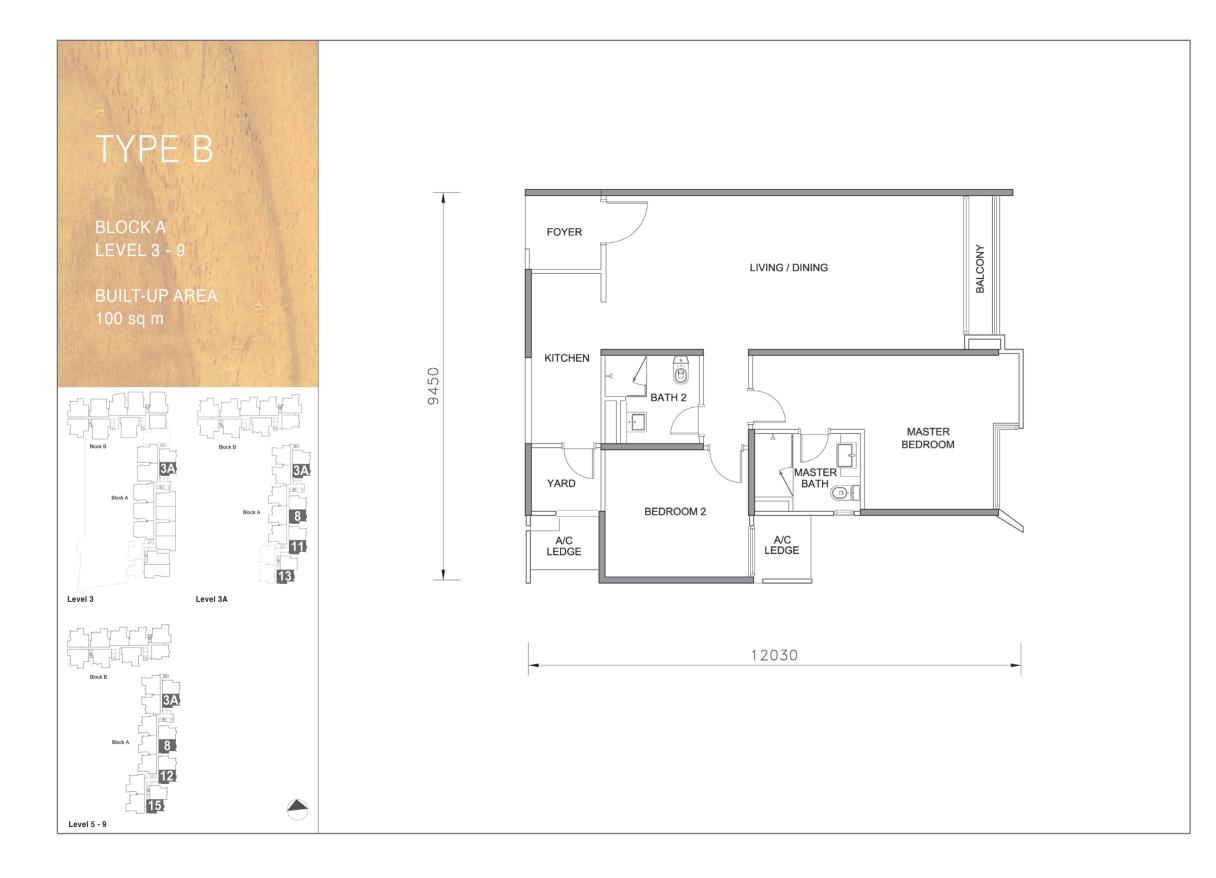

# SPECIFICATIONS TYPE A, B & C

| Structure               |                                                                                                                                                              | Reinforced Concrete                                                                                                                                                                                |
|-------------------------|--------------------------------------------------------------------------------------------------------------------------------------------------------------|----------------------------------------------------------------------------------------------------------------------------------------------------------------------------------------------------|
| Wall                    |                                                                                                                                                              | Masonry Blocks / Reinforced Concrete                                                                                                                                                               |
| Roof Covering           |                                                                                                                                                              | Reinforced Concrete Flat Roof                                                                                                                                                                      |
| Roof Framing            |                                                                                                                                                              | Reinforced Concrete                                                                                                                                                                                |
| Ceiling                 |                                                                                                                                                              | Fibrous Plaster Ceiling & Paint / Skim Coat & Paint                                                                                                                                                |
| Windows                 |                                                                                                                                                              | Aluminium Framed Glass                                                                                                                                                                             |
| Doors                   | Main Entrance Door<br>Others                                                                                                                                 | Solid Timber Door<br>Timber Flush Door / Aluminium Framed Glass Door<br>Mild Steel Grille Door (applicable to Type A6, A7, A8, A9 & A10 only)                                                      |
| Ironmongery             |                                                                                                                                                              | Quality Locksets                                                                                                                                                                                   |
| Wall Finishes           | Master Bathroom, Other Bathrooms<br>Kitchen<br>Other Areas                                                                                                   | Homogeneous Tiles / Ceramic Tiles<br>Ceramic Tiles / Skim Coat & Paint / Plaster & Paint<br>Plaster & Paint / Skim Coat & Paint                                                                    |
| Floor Finishes          | Foyer, Living, Dining, Kitchen, Family<br>Balcony, Terrace, Yard, Utility<br>Master Bathroom, Other Bathrooms<br>Master Bedroom, Other Bedrooms<br>A/C Ledge | Porcelain Tiles<br>Ceramic Tiles<br>Homogeneous Tiles / Ceramic Tiles<br>Timber Flooring<br>Cement Screed                                                                                          |
| Fencing                 |                                                                                                                                                              | Brickwall & Mild Steel Railing<br>(applicable to Type A6, A7, A8, A9 & A10 only)<br>Brickwall & Mild Steel Framed Glass Railing<br>(applicable to Type A11, A12, A13, A14, B8, B9, B10 & B11 only) |
| Fixture & Equipment     | Kitchen<br>Master Bathroom & Bathroom 2                                                                                                                      | Built-in Kitchen Cabinet with Hob & Hood<br>Electric Storage Water Heater                                                                                                                          |
| Air Conditioning System | Living / Dining, Bedrooms,<br>Family (applicable to Type A, A1 to A14)                                                                                       | Wall Mounted Split Units                                                                                                                                                                           |