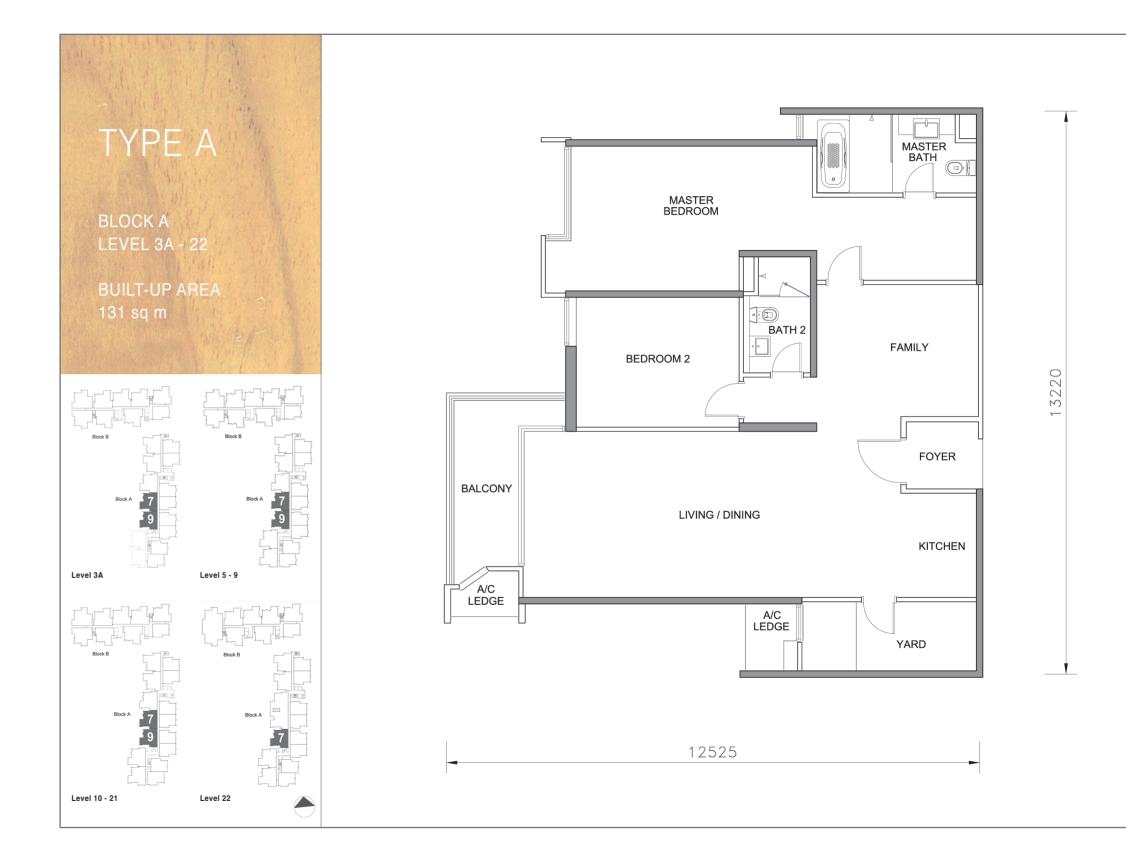

perceptively built. At G Residence, architects and design consultants have made it their mission to ensure that life is significantly better.









The bedroom; your boudoir of privacy, a refuge for your inner being and a balm to your soul. Isn't it only right then, that extra care be infused into the bedroom for ultimate growth and healing? Bedrooms here come with stunning city views to encourage reflection, romance and to celebrate life.





The modern go-getter today requires a study area as artillery to strategize his war plans. All units here come with a strategic corner that can be easily converted into a study area or working place for great ideas and action plans to bloom.









SITE PLAN FLOOR PLANS SPECIFICATIONS





North View



South View



East View



West View













# SPECIFICATIONS TYPE A, B & C

| Structure               |                                                                                                                                                              | Reinforced Concrete                                                                                                                                                                                |
|-------------------------|--------------------------------------------------------------------------------------------------------------------------------------------------------------|--------------------------------------------------------------------------------------------------------------------------------------------------------------------------------------------