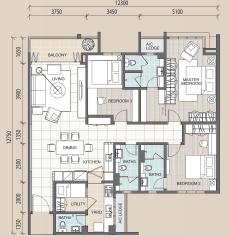

A/C Ledge : 6.08 sq.m. Total Area : 146.04 sq.m. (1,572 sq.ft.) 3 Bedroom + 1 Utility 1650 3900 12750 4500

3 Bedroom + 1 Utility

Unit Area : 133.16 sq.m. A/C Ledge : 4.43 sq.m. Total Area : 137.59 sq.m. (1,481 sq.ft.)