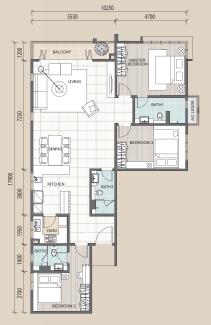

3 Bedroom

Unit Area : 137.25 sq.m. A/C Ledge : 5.43 sq.m. Total Area : 142.68 sq.m.

(1,536 sq.ft.)

Unit Area : 127.05 sq.m. A/C Ledge : 4.97 sq.m. Total Area: 132.02 sq.m.

Unit Area : 139.96 sq.m.

3 Bedroom (1,421 sq.ft.)