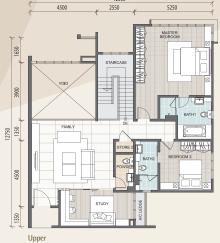

3 Bedroom + 1 Study + 1 Utility (2,589 sq.ft.) 3600 1350 15460 8000 3600

4 Bedroom + 1 Study + 1 Utility 3900 1350 H//0) 1(1) 4500

Unit Area (Lower): 142.84 sq.m. Unit Area (Upper): 106.60 sq.m. : 7.48 sq.m. A/C Ledge Total Area : 256.92 sq.m. (2,765 sq.ft.)