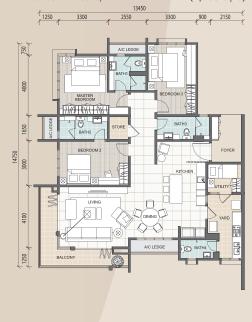

Unit Area : 133.87 sq.m. A/C Ledge: 1.62 sq.m. Total Area: 135.49 sq.m.

(1,458 sq.ft.)

Type F

Unit Area : 156.12 sq.m. A/C Ledge: 7.37 sq.m. Total Area: 163.49 sq.m.

3 Bedroom + 1 Utility (1,760 sq.ft.)

: 210.40 sq.m. Unit Area Private Lift Lobby: 22.00 sq.m. 8.10 sq.m. A/C Ledge : 240.50 sq.m. Total Area

3 Bedroom + 1 Study + 1 Utility (2,589 sq.ft.) 3600 1350 15460 8000 3600

4 Bedroom + 1 Study + 1 Utility 3900 1350 H//0) 1(1) 4500

Unit Area (Lower): 142.84 sq.m. Unit Area (Upper): 106.60 sq.m. : 7.48 sq.m. A/C Ledge Total Area : 256.92 sq.m. (2,765 sq.ft.)