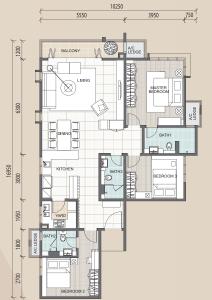

3 Bedroom

Unit Area : 137.25 sq.m. A/C Ledge : 5.43 sq.m. Total Area : 142.68 sq.m.

(1,536 sq.ft.)

Unit Area : 127.05 sq.m. A/C Ledge : 4.97 sq.m. Total Area: 132.02 sq.m.

Unit Area : 139.96 sq.m.

3 Bedroom (1,421 sq.ft.)