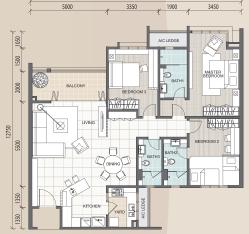

A/C Ledge : 6.08 sq.m. Total Area : 146.04 sq.m. (1,572 sq.ft.) 3 Bedroom + 1 Utility 1650 3900 12750 4500

3 Bedroom + 1 Utility

Unit Area : 133.16 sq.m. A/C Ledge : 4.43 sq.m. Total Area : 137.59 sq.m. (1,481 sq.ft.)