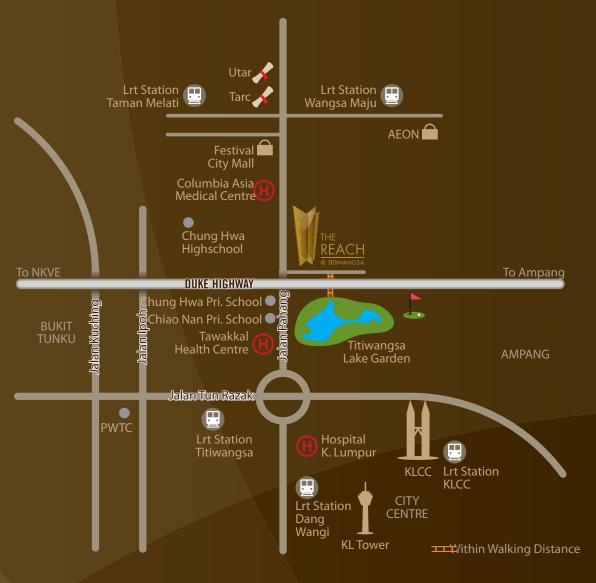

## Where everything is within REACH

#### Adjacent to medical, educational and F&B amenities.

Enjoy unrivalled accessibility via road and transit and revel in world-class amenities strewn within its vicinity from private world-class medical and educational facilities to the wealth of entertainment and F&B options available in its vicinity. Even the world-renowned Petronas Twin Towers of KLCC is a mere 5 kilometres away.