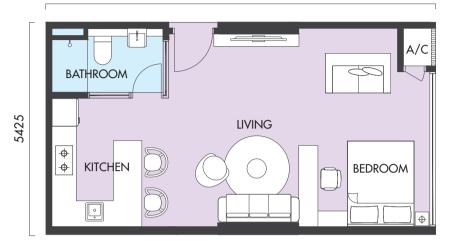

# TYPE **B1 (B2)**

821 sq.ft.

1 Bedroom 1 Bathroom Study Area Yard

1 Bedroom 1 Bathroom Study Area Yard

TYPE **E2** 

954 sq.ft.

1 Bedroom 1 Bathroom Study Room Yard

( ) Units that are mirror to the layout shown.

- All furniture layout plan are for reference only and does not form part of an offer or contract.