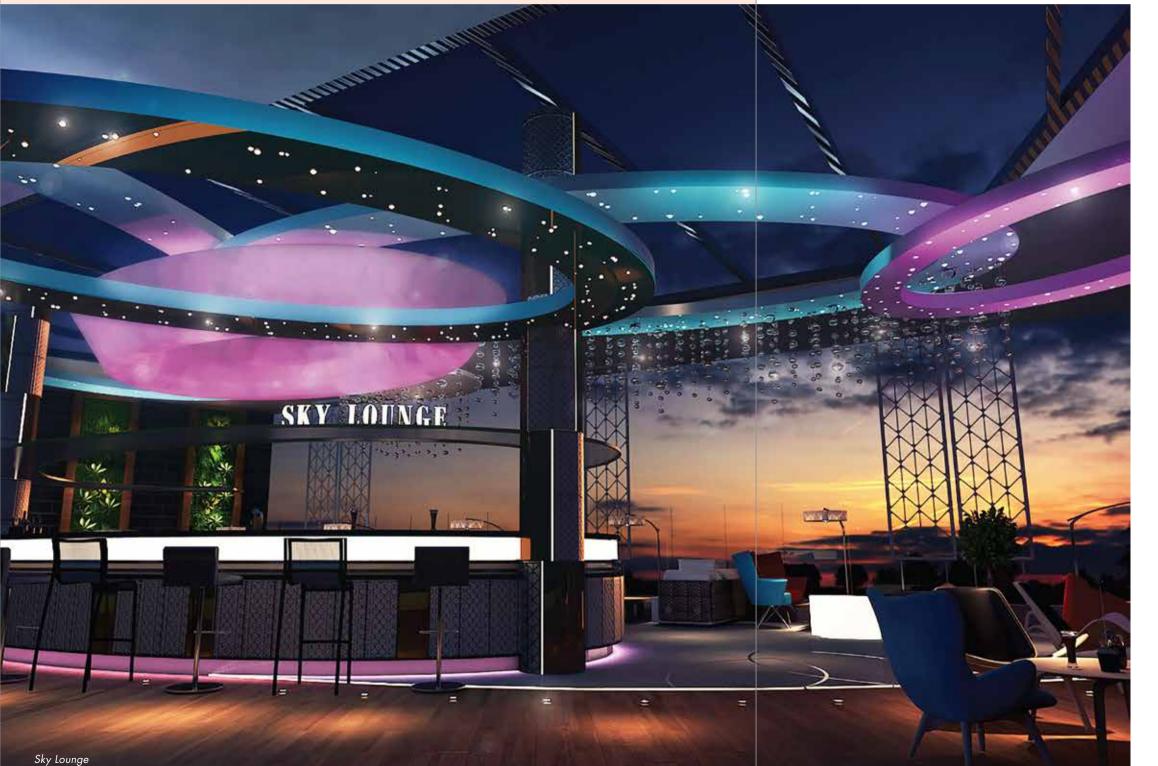

NOTE:

In the case where natural stone materials and timber are supplied, there is no absolute uniformity in colour, tonality and pattern owing the inherent nature of the material.

The perfect place to live, work and play. The apartments of Tower H&J has everything that upwardly mobile executive could ever want. From the awe-inspiring Sky Lounge and roof-top recreational deck complete with celebrity kitchen to chic duplex apartments, the highlife awaits your enjoyment at every moment 24/7.

# Live The Highlife At Tower H&J

#### FACILITIES

- INFINITY SKY POOL FLOATING GYM WITH YOGA DECK HEATED JACUZZI / GARDEN JACUZZI SAUNA & STEAM ROOM 25M SKY LOUNGE SKY GARDEN MULTI-PURPOSE HALLS CHILDREN'S PLAYGROUND & POOL READING ROOM
  - Picture Cymnasium