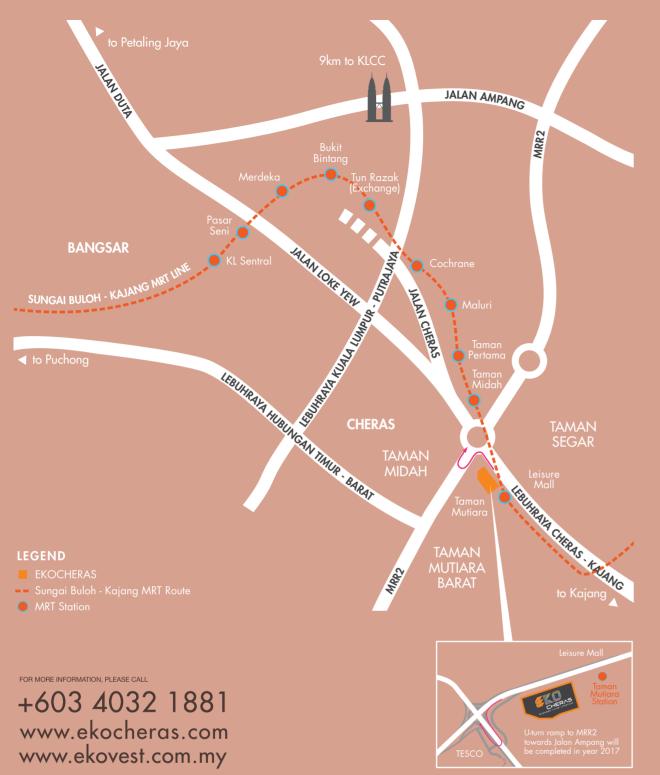

**GPS COORDINATES** N 3° 5' 36.06" , E 101° 44' 20.28"

#### **EKOVEST BERHAD**

HEAD OFFICE

kovest Capital Sdn Bhd (486071-x

Jalan Gombak, 53000 Kuala Lumpur. T : +603-4021 5948

 EKOVEST BERHAD SALES GALLERY

 No. 122, Jalan Desa Gombak 1, Jalan Gombak, 53000 Kuala Lumpu

 T : + 603-4032 1881

 E : ekorpore/W@ekovest.com.my

 GPS Co.: N 3°11'38.6" E 101°42'18.5"

nse No. 13176-1/09-2016/02380(L) + Validity Period. 10/09/2015 - 09/09/2016 + Advertising & + Land Tenuer: Freehole + Total Linits : Block E-353 (Service Apartment) : Block H&J-1,163 (Service) av) • Land Encumbrances : CIMB Bank Berhad + Burniputra Discount : 5% + All information cc av) rmit No : 13176-1/09-2016/02380(P) • Approving Authorit; rtment) ; Block A-105 (Office) ; Block N-260 (Hotel) • Expe