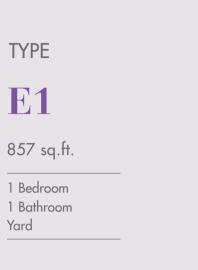

### **Tower E** . Floor Plan

596 sq.ft.

1 Bedroom

1 Bathroom

10150

| TYPE                                                    | TYPE                                                      |
|---------------------------------------------------------|-----------------------------------------------------------|
| C1 (C2)                                                 | C3 (C4)                                                   |
| 1,160 sqft                                              | 1,240 sqft 📃                                              |
| 2 Bedrooms<br>2 Bathrooms<br>1 Balcony<br>Foyer<br>Yard | 2 Bedrooms<br>2 Bathrooms<br>2 Balconies<br>Foyer<br>Yard |

## Tower E . Floor Plan

TYPE A1 (A2)

596 sq.ft.

1 Bedroom

1 Bathroom

10150

type **B1 (B2)** 

821 sq.ft.