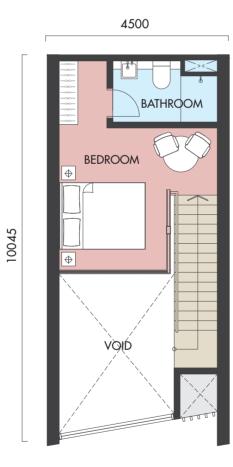

### Tower H&J . Floor Plan

TYPE

C1 (C2)

1,328 sq.ft. (with balcony)

3 Bedrooms 2 Bathrooms

Lower Floor

Upper Floor

Lower Floor

() Units that are mirror to the layout shown. - All furniture layout plan are for reference only and does not form part of an offer or contract.

1 Powder Room Study Area

#### Upper Floor