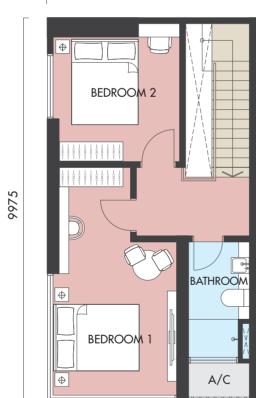

#### Upper Floor

## Tower H&J . Floor Plan

POWDER ROOM

A/C

BEDROOM 2 ATHROOM BEDROOM 1 A/C

Upper Floor