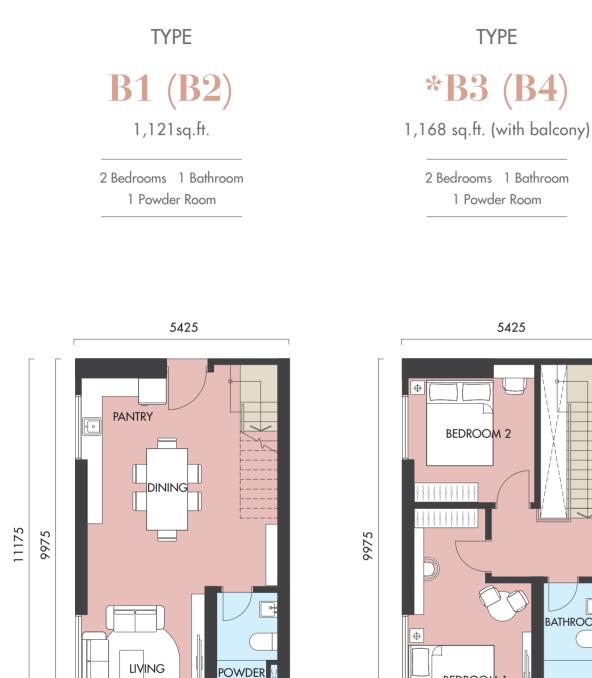

## TYPE

A3 (A4) 762 sq.ft. (with balcony)

- 1 Bedroom 1 Bathroom

() Units that are mirror to the layout shown.

\* The balcony is only available for variation 3 & 4 for Type B.

- All furniture layout plan are for reference only and does not form part of an offer or contract.