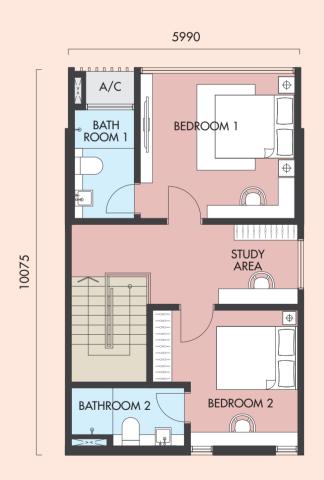

## Tower H&J . Floor Plan

POWDER ROOM

A/C

BEDROOM 2 ATHROOM BEDROOM 1 A/C

Upper Floor

#### Lower Floor

BALCONY