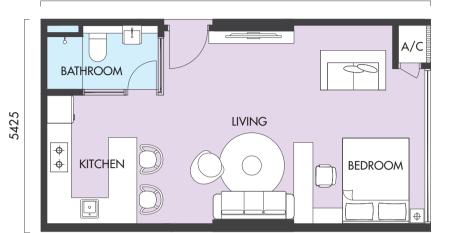

### Tower H&J . Floor Plan

TYPE

C1 (C2)

1,328 sq.ft. (with balcony)

3 Bedrooms 2 Bathrooms

Lower Floor

Upper Floor

Lower Floor

() Units that are mirror to the layout shown. - All furniture layout plan are for reference only and does not form part of an offer or contract.

1 Powder Room Study Area