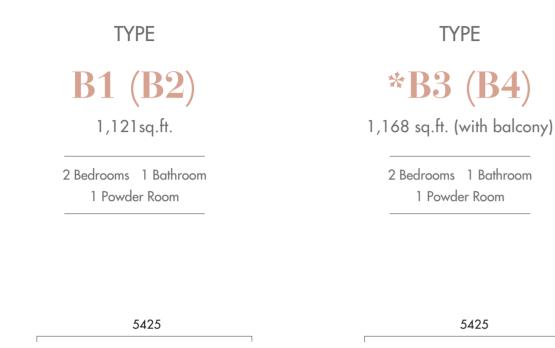

## TYPE

A3 (A4) 762 sq.ft. (with balcony)

- 1 Bedroom 1 Bathroom

() Units that are mirror to the layout shown.

\* The balcony is only available for variation 3 & 4 for Type B.

- All furniture layout plan are for reference only and does not form part of an offer or contract.