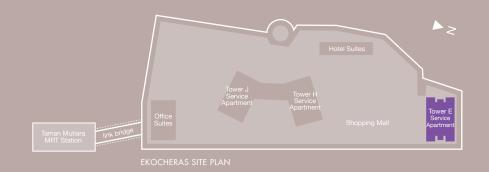

**GPS COORDINATES** N 3° 5' 36.06" , E 101° 44' 20.28"

#### **EKOVEST BERHAD**

HEAD OFFICE

kovest Capital Sdn Bhd (486071-x

Jalan Gombak, 53000 Kuala Lumpur. T : +603-4021 5948

 EKOVEST BERHAD SALES GALLERY

 No. 122, Jalan Desa Gombak 1, Jalan Gombak, 53000 Kuala Lumpu

 T : + 603-4032 1881

 E : ekorpore/W@ekovest.com.my

 GPS Co.: N 3°11'38.6" E 101°42'18.5"



nse No. 13176-1/09-2016/02380(L) + Validity Period. 10/09/2015 - 09/09/2016 + Advertising & + Land Tenuer: Freehole + Total Linits : Block E-353 (Service Apartment) : Block H&J-1,163 (Service) av) • Land Encumbrances : CIMB Bank Berhad + Burniputra Discount : 5% + All information cc av) rmit No : 13176-1/09-2016/02380(P) • Approving Authorit; rtment) ; Block A-105 (Office) ; Block N-260 (Hotel) • Expe









3 majestic towers of modern luxury service apartments, EkoCheras Service Residences surpasses all expectations with more than just fantastic amenities but also all the conveniences of a fully integrated mixed development.





Live like you've never done before.

Right by the fringe of KL Clty. High in the sky with amenities from ground to roof-top. Where life is brimming over with thrills and excitement such as the stunning roof-top infinity pool at a lofty height of level 37. Whether sun-worshipping by day or star gazing by night, EkoCheras Service Residences represent the ultimate lifestyle statement.

38 × 353 LEVELS UNITS

TYPES LAYOUT FAC INF CHI CHI



# The Ultimate Lifestyle Statement

#### FACILITIES

INFINITY SKY POOL CHILDREN POOL CHILDREN PLAYGROUND SAUNA ROOM GYMNASIUM GAME