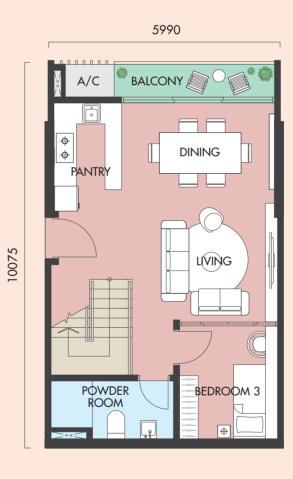

#### Upper Floor

() Units that are mirror to the layout shown. - All furniture layout plan are for reference only and does not form part of an offer or contract.

1 Powder Room Study Area