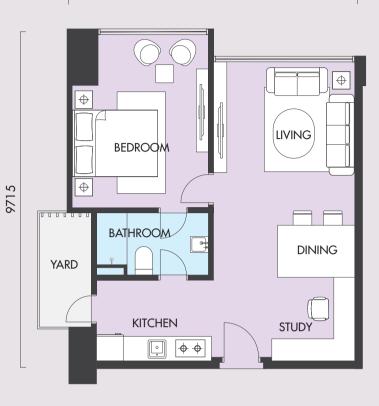

1 Bedroom 1 Bathroom Study Area Yard

TYPE **E2** 

954 sq.ft.

1 Bedroom 1 Bathroom Study Room Yard

( ) Units that are mirror to the layout shown.

- All furniture layout plan are for reference only and does not form part of an offer or contract.