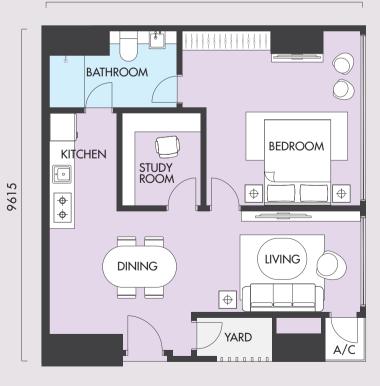

## Tower E . Floor Plan

TYPE A1 (A2)

596 sq.ft.

1 Bedroom

1 Bathroom

10150

type **B1 (B2)** 

821 sq.ft.

1 Bedroom 1 Bathroom Study Area Yard

TYPE **E2** 

954 sq.ft.

1 Bedroom 1 Bathroom Study Room Yard

( ) Units that are mirror to the layout shown.

- All furniture layout plan are for reference only and does not form part of an offer or contract.