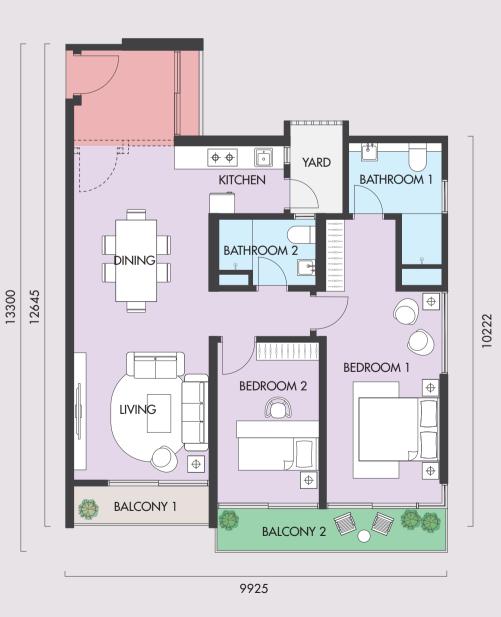

# TYPE **B1 (B2)**

821 sq.ft.

1 Bedroom 1 Bathroom Study Area Yard

1 Bedroom 1 Bathroom Study Area Yard

TYPE **E2** 

954 sq.ft.

1 Bedroom 1 Bathroom Study Room Yard

( ) Units that are mirror to the layout shown.

- All furniture layout plan are for reference only and does not form part of an offer or contract.