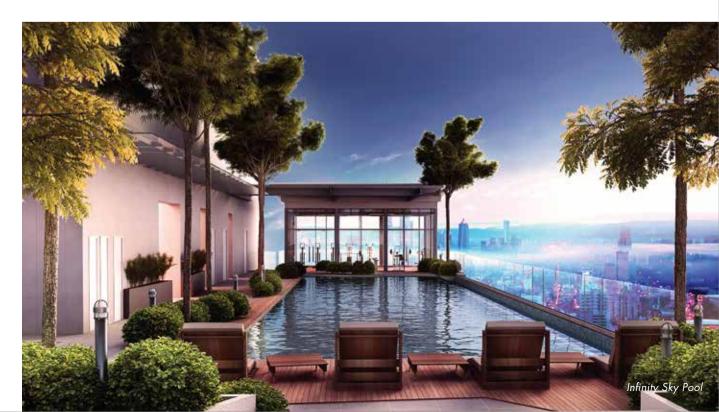

Live like you've never done before.

Right by the fringe of KL Clty. High in the sky with amenities from ground to roof-top. Where life is brimming over with thrills and excitement such as the stunning roof-top infinity pool at a lofty height of level 37. Whether sun-worshipping by day or star gazing by night, EkoCheras Service Residences represent the ultimate lifestyle statement.

#### FACILITIES

INFINITY SKY POOL CHILDREN POOL CHILDREN PLAYGROUND SAUNA ROOM GYMNASIUM GAMES ROOM SKY GARDEN MULTIPURPOSE HALL