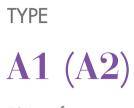

### **Tower E** . Floor Plan

596 sq.ft.

1 Bedroom

1 Bathroom

10150

| TYPE                                                    | TYPE                                                      |
|---------------------------------------------------------|-----------------------------------------------------------|
| C1 (C2)                                                 | C3 (C4)                                                   |
| 1,160 sqft                                              | 1,240 sqft 📃                                              |
| 2 Bedrooms<br>2 Bathrooms<br>1 Balcony<br>Foyer<br>Yard | 2 Bedrooms<br>2 Bathrooms<br>2 Balconies<br>Foyer<br>Yard |

## Tower E . Floor Plan

TYPE A1 (A2)

596 sq.ft.

1 Bedroom

1 Bathroom

10150

type **B1 (B2)** 

821 sq.ft.