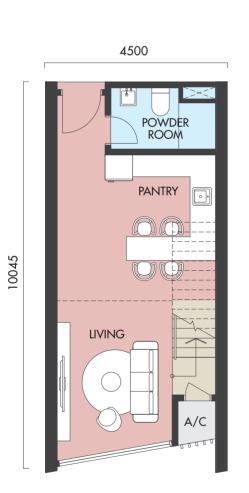

### Tower H&J . Floor Plan

TYPE

C1 (C2)

1,328 sq.ft. (with balcony)

3 Bedrooms 2 Bathrooms

Lower Floor

Upper Floor

Lower Floor

() Units that are mirror to the layout shown. - All furniture layout plan are for reference only and does not form part of an offer or contract.

1 Powder Room Study Area