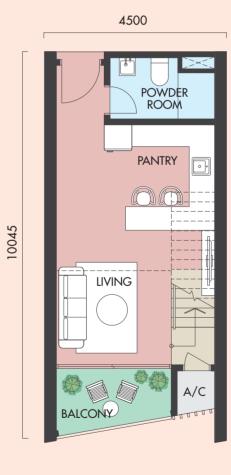

## Tower H&J . Floor Plan

POWDER ROOM

A/C

BEDROOM 2 ATHROOM BEDROOM 1 A/C

Upper Floor

#### Lower Floor

BALCONY