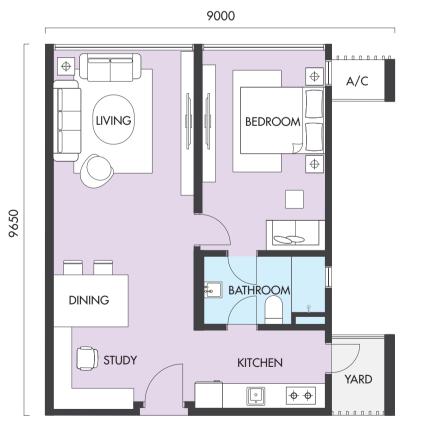

| C3 (C4)                                                   |
| 1,160 sqft                                              | 1,240 sqft 📃                                              |
| 2 Bedrooms<br>2 Bathrooms<br>1 Balcony<br>Foyer<br>Yard | 2 Bedrooms<br>2 Bathrooms<br>2 Balconies<br>Foyer<br>Yard |



() Units that are mirror to the layout shown.

- All furniture layout plan are for reference only and does not form part of an offer or contract.



# TYPE **B1 (B2)**

821 sq.ft.

1 Bedroom 1 Bathroom Study Area Yard

# TYPE D1 (D2) 1,066 sqft

- 2 Bedrooms
- 2 Bathrooms
- 1 Balcony

Yard

## Tower E . Floor Plan

TYPE A1 (A2)

596 sq.ft.

1 Bedroom

1 Bathroom

10150







type **B1 (B2)** 

821 sq.ft.

1 Bedroom 1 Bathroom Study Area Yard



TYPE **E2** 

954 sq.ft.

1 Bedroom 1 Bathroom Study Room Yard



( ) Units that are mirror to the layout shown.

- All furniture layout plan are for reference only and does not form part of an offer or contract.

8350

9185

## **Building Specifications**

| STRUCTURE                 | Reinforced concr   | ete frame                                                     |
|---------------------------|--------------------|---------------------------------------------------------------|
| WALL                      | Bricks / Blocks /  | Concrete wall                                                 |
| ROOF COVERING             | Generally reinfor  | ced concrete flat roof                                        |
| CEILING                   | Skim coat and po   | aint / Fibrous plaster ceilin