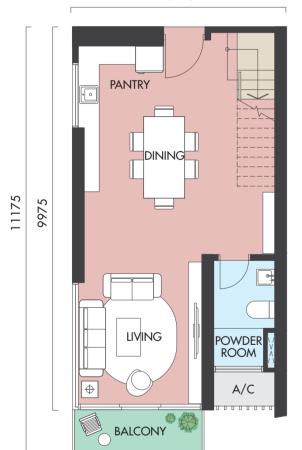

#### Lower Floor

BALCONY

### Tower H&J . Floor Plan

TYPE

C1 (C2)

1,328 sq.ft. (with balcony)

3 Bedrooms 2 Bathrooms

Lower Floor

Upper Floor

Lower Floor