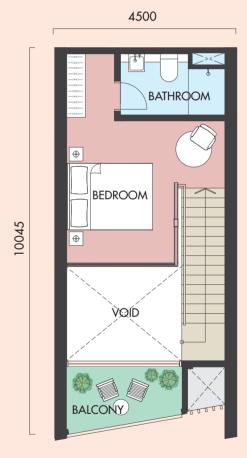

## Tower H&J . Floor Plan

POWDER ROOM

A/C

BEDROOM 2 ATHROOM BEDROOM 1 A/C

Upper Floor

#### Lower Floor

BALCONY