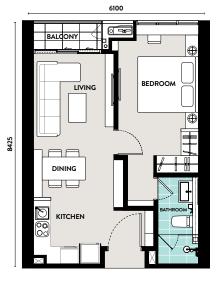

ngs, while enjoying the stellar views of the city skyline.







### A LUSTROUS AMBIENCE

From the moment you step into Lucentia, you are enveloped by the light-filled serenity that inspired its name. The Zen-like ambience is enhanced by exquisite water features that fill the air with the soothing rhythm of flowing water.

#### RESIDENCES







## THE LIGHTNESS OF LUXURY

Discover your urban sanctuary in Lucentia. These residential suites have been designed to surround you with the ultimate luxuries that include stunning panoramic views of the city and beyond. With practical floor-plans and high quality finishes, these spaces offer an extraordinary canvas on which to express your unique personality.



#### FLOOR PLANS

## TYPE A studio

42 SQM 454 SQ FT



### TYPE B

51 SQM 554 SQ FT



#### TYPE C 1+1 BEDROOM

61 SQM 654 SQ FT



### TYPE D 2 BEDROOM

80 SQM 859 SQ FT



## TYPE E 2 BEDROOM / DUAL KEY

82 SQM 882 SQ FT



#### BLAZING A TRAIL TO THE WORLD

BBCC is designed to welcome visitors from all corners of the globe. At the same time, BBCC will connect the city to the world via an annexed transit hub that will encompass the existing Hang Tuah monorail and LRT stations, as well as provide linkage to the upcoming Merdeka MRT station. The proposed High Speed Rail station will be just few stops away via the LRT.



BBCC Development Sdn Bhd 1129028-T No. 2, Jalan Hang Tuah, 55100 Kuala Lumpur F: +603 2143 0086 E: info@bbcckl.com Visit Our Sales Gallery Today! GPS: 3.141656, 101.707755

Monday to Friday 9am - 6pm Weekends and Public Holidays 10am - 6pm +603 2145 2255 w