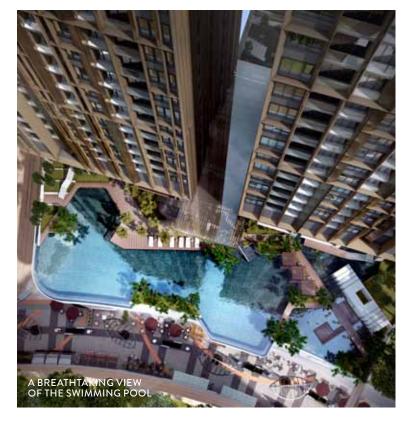

# FOUR LEVELS OF DELIGHT AND MORE

Lucentia offers four levels of facilities, all thoughtfully curated to provide endless delight whatever your mood. There are myriad opportunities to embrace the active life and the outdoors at the two-tier Podium Deck on Level 3A. At the Sky Deck on Levels 33A and 35, immerse yourself in the extraordinary array of lifestyle and entertainment offerings, while enjoying the stellar views of the city skyline.