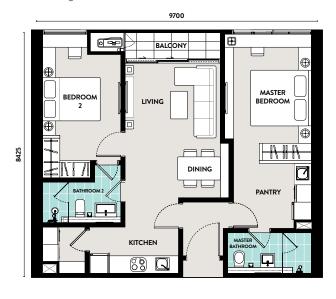

### TYPE D 2 BEDROOM

80 SQM 859 SQ FT

## TYPE E 2 BEDROOM / DUAL KEY

82 SQM 882 SQ FT