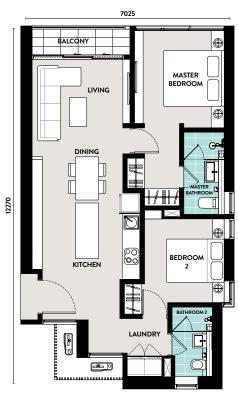

### TYPE D 2 BEDROOM

80 SQM 859 SQ FT

## TYPE E 2 BEDROOM / DUAL KEY

82 SQM 882 SQ FT