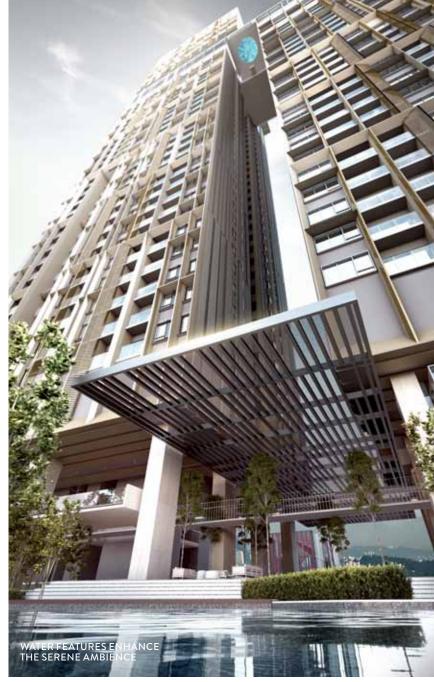

## LIGHT UP YOUR LIFE

Lucentia is the first residential offering in BBCC. This high-rise residential development features two conjoined towers, soaring 47 and 35 floors respectively. Drawing inspiration from traditional Japanese paper lanterns, Lucentia is designed to infuse your world with light and a lightness of spirit. By day, the interior is flooded with natural light, and by night, it is softly illuminated, a welcoming beacon to guide you home.

### A LUSTROUS AMBIENCE

From the moment you step into Lucentia, you are enveloped by the light-filled serenity that inspired its name. The Zen-like ambience is enhanced by exquisite water features that fill the air with the soothing rhythm of flowing water.