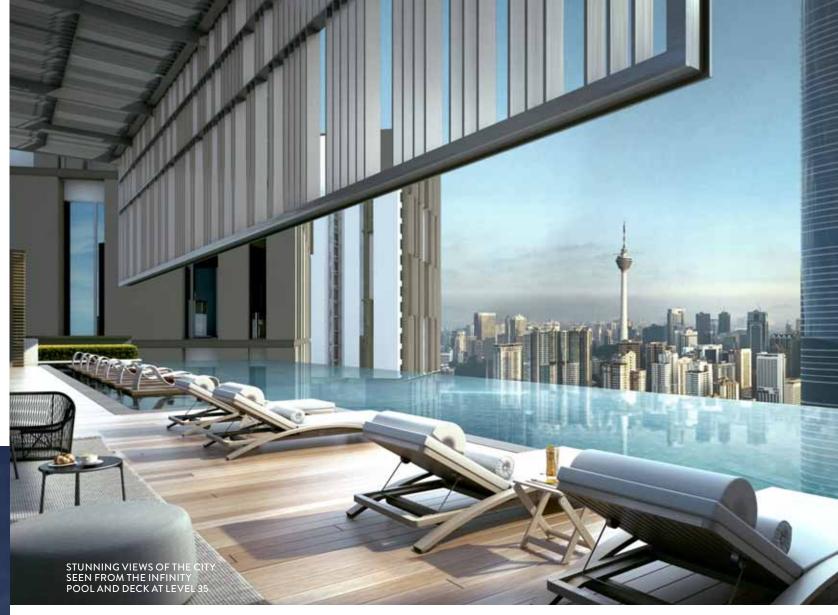

# FOUR LEVELS OF DELIGHT AND MORE

Lucentia offers four levels of facilities, all thoughtfully curated to provide endless delight whatever your mood. There are myriad opportunities to embrace the active life and the outdoors at the two-tier Podium Deck on Level 3A. At the Sky Deck on Levels 33A and 35, immerse yourself in the extraordinary array of lifestyle and entertainment offerings, while enjoying the stellar views of the city skyline.