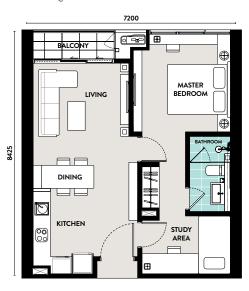

city skyline.







### A LUSTROUS AMBIENCE

From the moment you step into Lucentia, you are enveloped by the light-filled serenity that inspired its name. The Zen-like ambience is enhanced by exquisite water features that fill the air with the soothing rhythm of flowing water.

#### RESIDENCES







## THE LIGHTNESS OF LUXURY

Discover your urban sanctuary in Lucentia. These residential suites have been designed to surround you with the ultimate luxuries that include stunning panoramic views of the city and beyond. With practical floor-plans and high quality finishes, these spaces offer an extraordinary canvas on which to express your unique personality.



#### FLOOR PLANS

## TYPE A studio

42 SQM 454 SQ FT



### TYPE B

51 SQM 554 SQ FT



#### TYPE C 1+1 BEDROOM

61 SQM 654 SQ FT



### TYPE D 2 BEDROOM

80 SQM 859 SQ FT



## TYPE E 2 BEDROOM / DUAL KEY

82 SQM 882 SQ FT



#### BLAZING A TRAIL TO THE WORLD

BBCC is designed to welcome visitors from all corners of the globe. At the same time, BBCC will connect the city to the world via an annexed transit hub that will encompass the existing Hang Tuah monorail and LRT stations, as well as provide linkage to the upcoming Merdeka MRT station. The proposed High Speed Rail station will be just few stops away via the LRT.



BBCC Development Sdn Bhd 1129028-T No. 2, Jalan Hang Tuah, 55100 Kuala Lumpur F: +603 2143 0086 E: info@bbcckl.com Visit Our Sales Gallery Today! GPS: 3.141656, 101.707755

Monday to Friday 9am - 6pm Weekends and Public Holidays 10am - 6pm +603 2145 2255 www.bbcckl.com