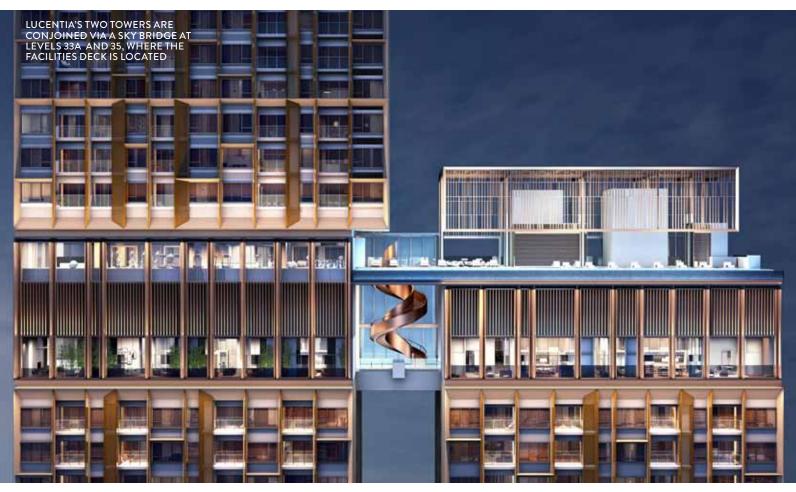

## LIGHT UP YOUR LIFE

Lucentia is the first residential offering in BBCC. This high-rise residential development features two conjoined towers, soaring 47 and 35 floors respectively. Drawing inspiration from traditional Japanese paper lanterns, Lucentia is designed to infuse your world with light and a lightness of spirit. By day, the interior is flooded with natural light, and by night, it is softly illuminated, a welcoming beacon to guide you home.

# FOUR LEVELS OF DELIGHT AND MORE

Lucentia offers four levels of facilities, all thoughtfully curated to provide endless delight whatever your mood. There are myriad opportunities to embrace the active life and the outdoors at the two-tier Podium Deck on Level 3A. At the Sky Deck on Levels 33A and 35, immerse yourself in the extraordinary array of lifestyle and entertainment offerings, while enjoying the stellar views of the city skyline.