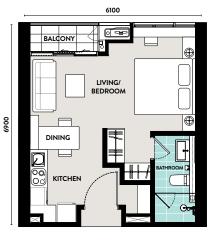

festyle and entertainment offerings, while enjoying the stellar views of the city skyline.







### A LUSTROUS AMBIENCE

From the moment you step into Lucentia, you are enveloped by the light-filled serenity that inspired its name. The Zen-like ambience is enhanced by exquisite water features that fill the air with the soothing rhythm of flowing water.

#### RESIDENCES







## THE LIGHTNESS OF LUXURY

Discover your urban sanctuary in Lucentia. These residential suites have been designed to surround you with the ultimate luxuries that include stunning panoramic views of the city and beyond. With practical floor-plans and high quality finishes, these spaces offer an extraordinary canvas on which to express your unique personality.



#### FLOOR PLANS

## TYPE A studio

42 SQM 454 SQ FT



### TYPE B

51 SQM 554 SQ FT



#### TYPE C 1+1 BEDROOM

61 SQM 654 SQ FT



### TYPE D 2 BEDROOM

80 SQM 859 SQ FT



## TYPE E 2 BEDROOM / DUAL KEY

82 SQM 882 SQ FT



#### BLAZING A TRAIL TO THE WORLD

BBCC is designed to welcome visitors from all corners of the globe. At the same time, BBCC will connect the city to the world via an annexed transit hub that will encompass the existing Hang Tuah monorail and LRT stations, as well as provide linkage to the upcoming Merdeka MRT station. The proposed High Speed Rail station will be just few stops away via the LRT.



BBCC Development Sdn Bhd 1129028-T No. 2, Jalan Hang Tuah, 55100 Kuala Lumpur F: +603 2143 0086 E: info@bbcckl.com Visit Our Sales Gallery Today! GPS: 3.141656, 101.707755

Monday to Friday 9am - 6pm Weekends and Public Holi