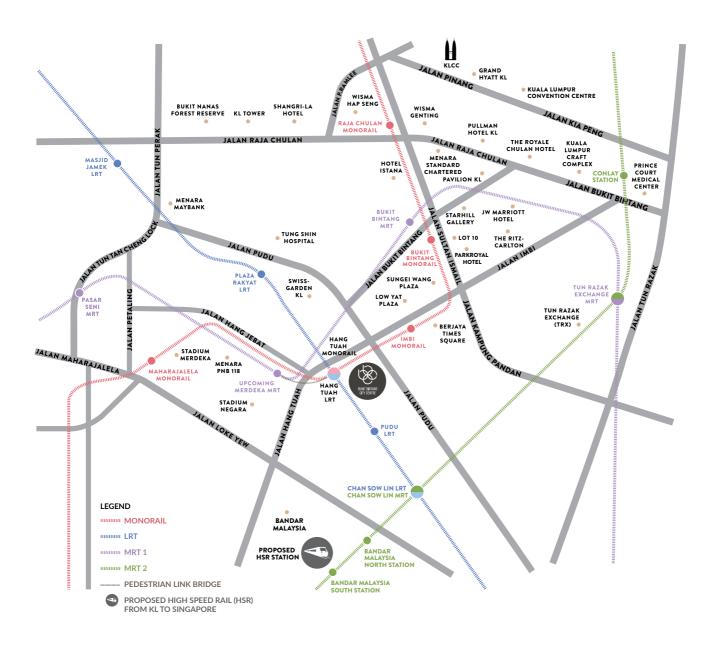

#### BLAZING A TRAIL TO THE WORLD

BBCC is designed to welcome visitors from all corners of the globe. At the same time, BBCC will connect the city to the world via an annexed transit hub that will encompass the existing Hang Tuah monorail and LRT stations, as well as provide linkage to the upcoming Merdeka MRT station. The proposed High Speed Rail station will be just few stops away via the LRT.