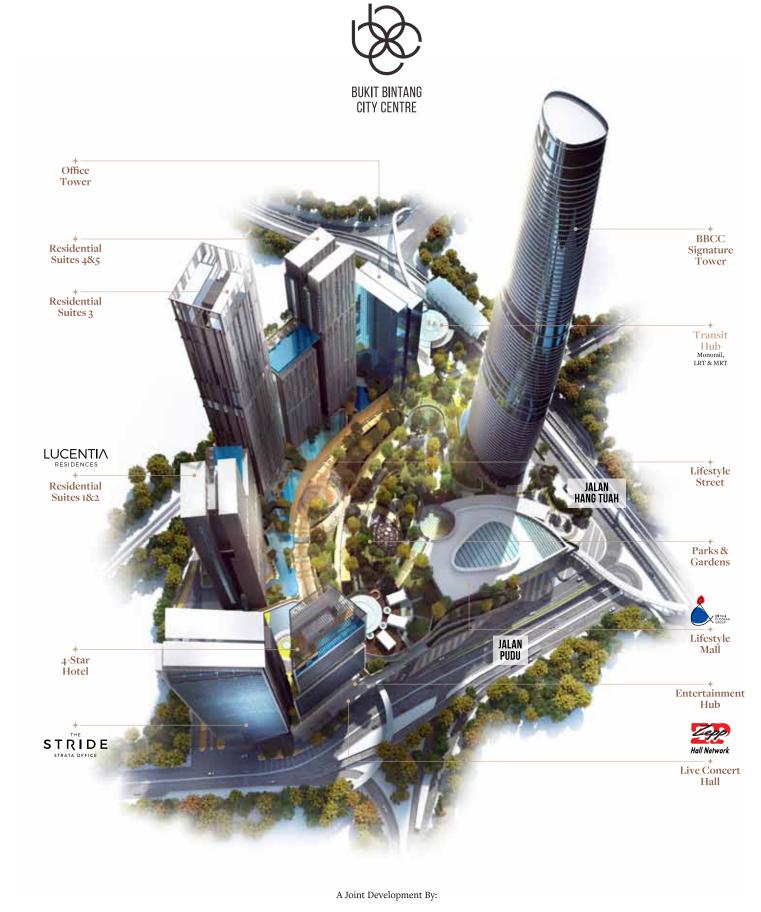

#### BUKIT BINTANG CITY CENTRE A NEW BEACON IS LIT

Destined to be the new heartbeat of Kuala Lumpur,
Bukit Bintang City Centre (BBCC) is a visionary,
state-of-the-art integrated development designed
to complement and enhance the city's cosmopolitan
vibe. Offering extraordinary spaces for business,
retail, entertainment and life, the 19.4-acre BBCC
promises to light up the Golden Triangle.

#### BLAZING A TRAIL TO THE WORLD

BBCC is designed to welcome visitors from all corners of the globe. At the same time, BBCC will connect the city to the world via an annexed transit hub that will encompass the existing Hang Tuah monorail and LRT stations, as well as provide linkage to the upcoming Merdeka MRT station. The proposed High Speed Rail station will be just few stops away via the LRT.