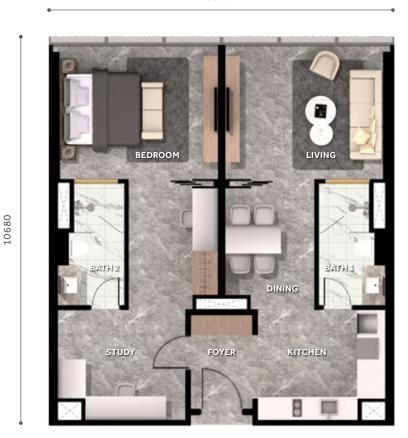

### TYPE

1,216 SQ. FT. | 113 SQ. M.

3 BEDROOMS + 2 BATHROOMS

12095

TYPE

В

1,098 SQ. FT. | 102 SQ. M.

1 BEDROOM + 2 BATHROOMS