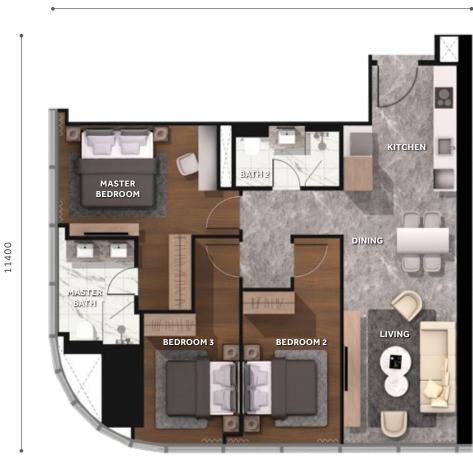

### TYPE

1,216 SQ. FT. | 113 SQ. M.

3 BEDROOMS + 2 BATHROOMS

12095

TYPE

В

1,098 SQ. FT. | 102 SQ. M.

1 BEDROOM + 2 BATHROOMS