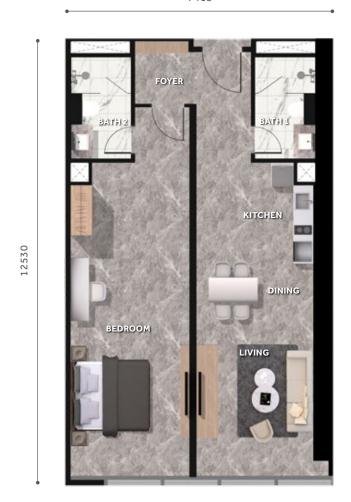

piece.

This is CloutHaus, where elegance and affluence converge to empower you to live your best life. Here, luxury isn't just seen—it's experienced, in every moment and every space.



— BEDROOM



THE SPECIFICS

Floor Plan Floor Plan

### TYPE



1,216 SQ. FT. | 113 SQ. M.

3 BEDROOMS + 2 BATHROOMS

12095





TYPE

В

1,098 SQ. FT. | 102 SQ. M.

1 BEDROOM + 2 BATHROOMS





Floor Plan Floor Plan

# TYPE C/D/E/F

549 SQ. FT. | 51 SQ. M.

1 BEDROOM + 1 BATHROOM





# TYPE



904 SQ. FT. | 84 SQ. M.

2 BEDROOMS + 2 BATHROOMS





Floor Plan

### TYPE



904 SQ. FT. | 84 SQ. M.

2 BEDROOMS + 2 BATHROOMS

8720





### Floor Plan

# TYPE

I

1,119 SQ. FT. | 104 SQ. M.

3 BEDROOMS + 2 BATHROOMS





Floor Plan Floor Plan

# TYPE

J

1,001 SQ. FT. | 93 SQ. M.

1 BEDROOM + 2 BATHROOMS

7415





# TYPE

K

635 SQ. FT. | 59 SQ. M.

1 BEDROOM + 1 BATHROOM





Floor Plan Floor Plan

# TYPE

980 SQ. FT. | 91 SQ. M.

2 BEDROOMS + 2 BATHROOMS

7770





# TYPE

M

1,173 SQ. FT. | 109 SQ. M.

1 BEDROOM + 2 BATHROOMS





### Floor Plan

# TYPE

N

893 SQ. FT. | 83 SQ. M.

1 BEDROOM + 2 BATHROOMS

6665









- KITCHEN

# CRAFTED FOR THE CONNOISSEUR

Modern craftsmanship and luxury are evident in every detail of CloutHaus. High-quality finishes, inspired by timeless design, elevate each space to new heights of elegance. With branded fittings and high-performance appliances, we seamlessly blend style and functionality.

Every element is thoughtfully curated to create an environment that epitomises sophisticated.



# BEHOLD, THE BRANDS INCLUDED IN YOUR UNIT

# GAGGENAU

Gaggenau is