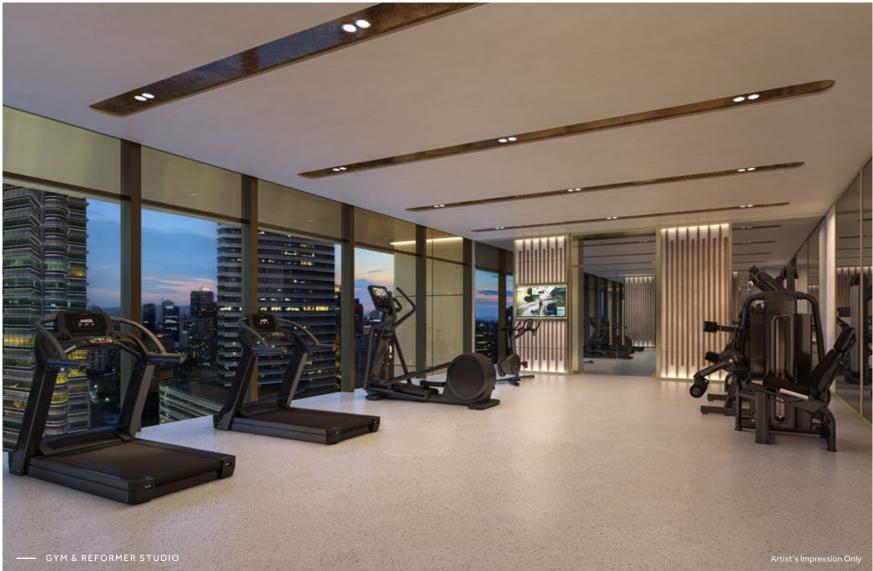

# A PANORAMIC SKYLINE SPLENDOR

Every facility is meticulously crafted for exclusive, luxurious living. Set against the sweeping panoramas of KLCC and the dynamic cityscape, indulge in the highest 50m infinity pool, relish handcrafted cocktails at the rooftop bar, or refine your physique in the state-of-the-art fitness centre.

Whether you're lounging in the infinity pool, sipping cocktails at the rooftop bar, or working out in the gym, each space provides an unparalleled vantage point to admire the iconic landmarks and the stunning skyline.