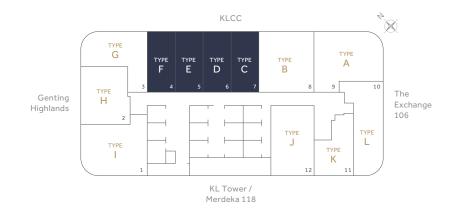

Dining 2
- 25 Clout Bar
- 26 Sky DJ Deck
- 27 Pre-Function Deck



— LIVING ROOM

# THE ART OF LIVING LUXURIOUSLY

Every door at CloutHaus opens to a space beautifully choreographed. Bespoke design elements whisper of timeless luxury, while the sprawling cityscape of Kuala Lumpur unfolds before you like a finely curated masterpiece.

This is CloutHaus, where elegance and affluence converge to empower you to live your best life. Here, luxury isn't just seen—it's experienced, in every moment and every space.



— BEDROOM



THE SPECIFICS

Floor Plan Floor Plan

### TYPE



1,216 SQ. FT. | 113 SQ. M.

3 BEDROOMS + 2 BATHROOMS

12095





TYPE

В

1,098 SQ. FT. | 102 SQ. M.

1 BEDROOM + 2 BATHROOMS





Floor Plan Floor Plan

# TYPE C/D/E/F

549 SQ. FT. | 51 SQ. M.

1 BEDROOM + 1 BATHROOM





# TYPE



904 SQ. FT. | 84 SQ. M.

2 BEDROOMS + 2 BATHROOMS





Floor Plan

### TYPE



904 SQ. FT. | 84 SQ. M.

2 BEDROOMS + 2 BATHROOMS

8720





### Floor Plan

# TYPE

I

1,119 SQ. FT. | 104 SQ. M.

3 BEDROOMS + 2 BATHROOMS





Floor Plan Floor Plan

# TYPE

J

1,001 SQ. FT. | 93 SQ. M.

1 BEDROOM + 2 BATHROOMS

7415





# TYPE

K

635 SQ. FT. | 59 SQ. M.

1 BEDROOM + 1 BATHROOM





Floor Plan Floor Plan

# TYPE

980 SQ. FT. | 91 SQ. M.

2 BEDROOMS + 2 BATHROOMS

7770





# TYPE

M

1,173 SQ. FT. | 109 SQ. M.

1 BEDROOM + 2 BATHROOMS





### Floor Plan

# TYPE

N

893 SQ. FT. | 83 SQ. M.

1 BEDROOM + 2 BATHROOMS

6665









- KITCHEN

# CRAFTED FOR THE CONNOISSEUR

Modern craftsmanship and luxury are evident in every detail of CloutHaus. High-quality finishes, inspired by t