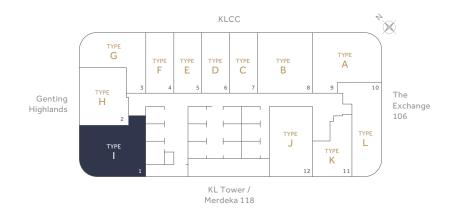

# TYPE

I

1,119 SQ. FT. | 104 SQ. M.

3 BEDROOMS + 2 BATHROOMS

Floor Plan Floor Plan