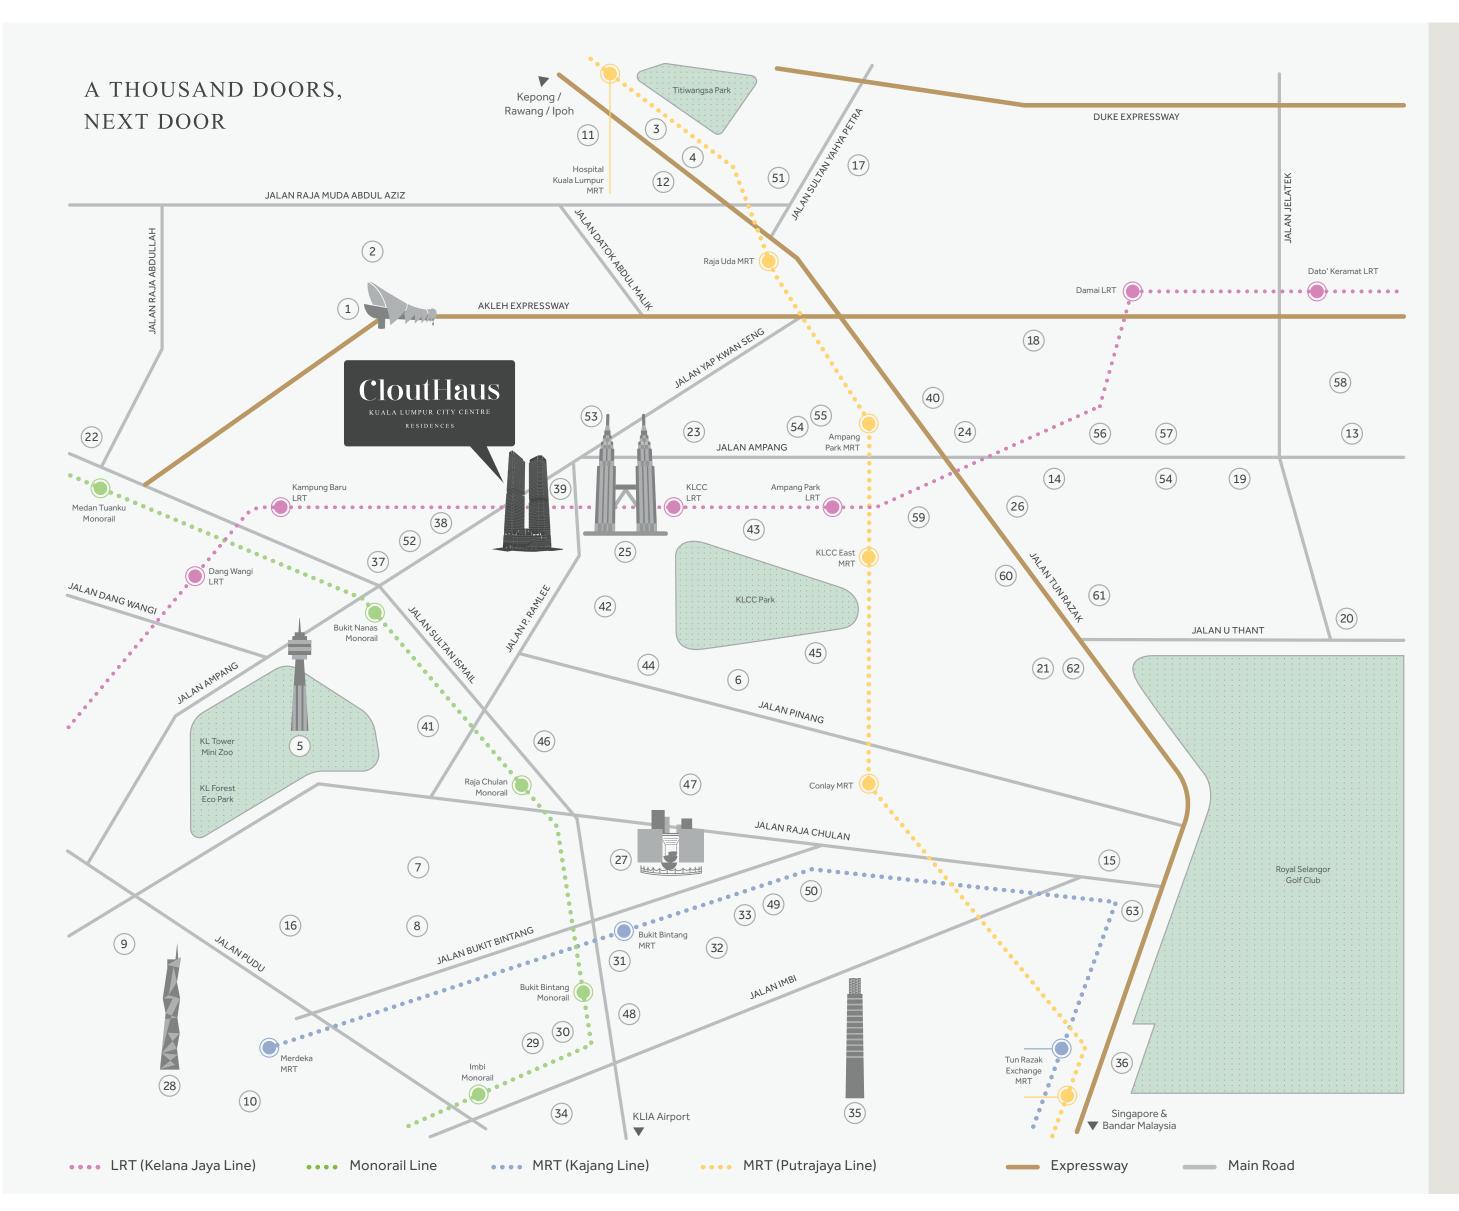

Nestled in the beating heart of Kuala Lumpur, CloutHaus is mere moments away from the iconic Petronas Twin Towers and an array of renowned tourist hotspots.

### ATTRACTIONS & LANDMARKS

| 1. | Saloma Link Bridge           | 6. | Kuala Lumpur Convention Centr |
|----|------------------------------|----|-------------------------------|
| 2. | Kampung Baru KL              | 7. | Changkat Bukit Bintang        |
| 3. | National Art Gallery         | 8. | Alor Street                   |
| 4. | National Library of Malaysia | 9. | Chinatown                     |

10. Merdeka Stadium

### MEDICAL

5. KL Tower

| 11. | Kuala Lumpur Hospital   | 14. | HSC Healthcare            |
|-----|-------------------------|-----|---------------------------|
| 12. | Institut Jantung Negara | 15. | Prince Court Medical Cent |
| 13. | Gleneagles Hospital     | 16. | Tung Shin Hospital        |

### EDUCATION

| Τ/. | O TT Radia Editipal                 | 20. | The international School of    |
|-----|-------------------------------------|-----|--------------------------------|
| 18. | Raffles College of Higher Education |     | Kuala Lumpur                   |
| 19. | Sayfol International School         | 21. | EtonHouse International School |
|     |                                     |     |                                |

### SHOPPING & LEISURE

| 2 | 2. Quili City Mail  | 30. | Sunger Wang Plaza   |
|---|---------------------|-----|---------------------|
| 2 | 3. Avenue K         | 31. | Lot 10              |
| 2 | 4. Intermark Mall   | 32. | Fahrenheit88        |
| 2 | 5. KLCC Twin Towers | 33. | The Starhill        |
| 2 | 6. The LINC KL      | 34. | Berjaya Times Squar |
| 2 | 7. Pavilion KL      | 35. | The Exchange 106    |
| 2 | 8. Merdeka 118      | 36. | TREC KL             |
| 2 | 9. Plaza Low Yat    |     |                     |

### HOSPITALITY

| 37. | Renaissance Hotel       | 44. | Grand Hyatt                      |
|-----|-------------------------|-----|----------------------------------|
| 38. | Hotel Maya              | 45. | Traders Hotel                    |
| 39. | W Hotel                 | 46. | EQ Kuala Lumpur                  |
| 40. | DoubleTree by Hilton    | 47. | Banyan Tree Kuala Lumpur         |
| 41. | Shangri-La Kuala Lumpur | 48. | Parkroyal Collection Kuala Lumpu |
| 42. | Mandarin Oriental       | 49. | JW Marriott Hotel Kuala Lumpur   |

| F1.4 | DAGGIEG & FOREICN GERMIGEG       |     |                                  |
|------|----------------------------------|-----|----------------------------------|
| EM   | BASSIES & FOREIGN SERVICES       |     |                                  |
| 51.  | High Commission for the People's | 58. | Embassy of the Republic of Korea |
|      | Republic of Bangladesh           | 59. | British High Commission          |
| 52.  | High Commission of Pakistan      | 60. | High Commission of the Republic  |
| 53.  | Australian High Commission       |     | of Singapore                     |
| 54.  | Embassy of the People's Republic | 61. | Embassy of the United States     |
|      | of China                         |     | of America                       |
| 55.  | Bank of China                    | 62. | Embassy of Japan                 |
| 56.  | Royal Embassy of Saudi Arabia    | 63. | Indonesian Embassy Kuala Lumpur  |
| 57.  | Royal Thai Embassy               |     |                                  |