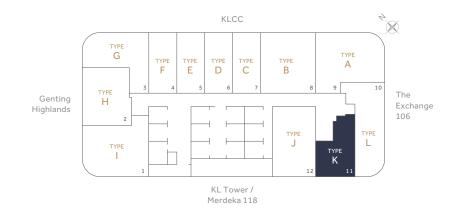

# TYPE

K

635 SQ. FT. | 59 SQ. M.

1 BEDROOM + 1 BATHROOM

Floor Plan Floor Plan