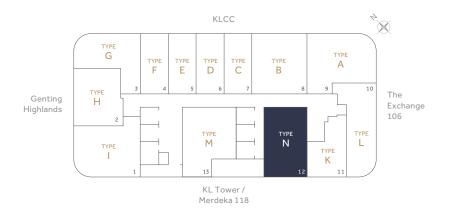

### Facilities Plan

### LEVEL 33 - EXPLORE & RELAX

LOWER FLOOR

KL Tower /

Merdeka 118

The Exchange 106

- 1 Explorer Playland
- 2 Toilet (Male & Female)
- 3 Discovery Play Club
- 4 Reading Lounge
- 5 Family Lounge
- 6 Sky Lounge
- 7 Sky Bar
- 8 Karaoke Lounge