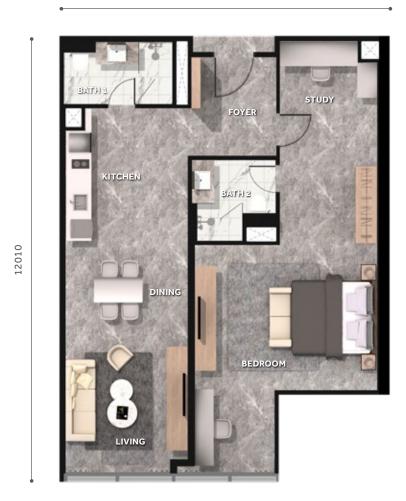

n Floor Plan

### TYPE



1,216 SQ. FT. | 113 SQ. M.

3 BEDROOMS + 2 BATHROOMS

12095





TYPE

В

1,098 SQ. FT. | 102 SQ. M.

1 BEDROOM + 2 BATHROOMS





Floor Plan Floor Plan

# TYPE C/D/E/F

549 SQ. FT. | 51 SQ. M.

1 BEDROOM + 1 BATHROOM





# TYPE



904 SQ. FT. | 84 SQ. M.

2 BEDROOMS + 2 BATHROOMS





Floor Plan

### TYPE



904 SQ. FT. | 84 SQ. M.

2 BEDROOMS + 2 BATHROOMS

8720





### Floor Plan

# TYPE

I

1,119 SQ. FT. | 104 SQ. M.

3 BEDROOMS + 2 BATHROOMS





Floor Plan Floor Plan

# TYPE

J

1,001 SQ. FT. | 93 SQ. M.

1 BEDROOM + 2 BATHROOMS

7415





# TYPE

K

635 SQ. FT. | 59 SQ. M.

1 BEDROOM + 1 BATHROOM





Floor Plan Floor Plan

# TYPE

980 SQ. FT. | 91 SQ. M.

2 BEDROOMS + 2 BATHROOMS

7770





# TYPE

M

1,173 SQ. FT. | 109 SQ. M.

1 BEDROOM + 2 BATHROOMS





### Floor Plan

# TYPE

N

893 SQ. FT. | 83 SQ. M.

1 BEDROOM + 2 BATHROOMS

6665









- KITCHEN

# CRAFTED FOR THE CONNOISSEUR

Modern craftsmanship and luxury are evident in every detail of CloutHaus. High-quality finishes, inspired by timeless design, elevate each space to new heights of elegance. With branded fittings and high-performance appliances, we seamlessly blend style and functionality.

Every element is thoughtfully curated to create an environment that epitomises sophisticated.



# BEHOLD, THE BRANDS INCLUDED IN YOUR UNIT

# GAGGENAU

Gaggenau is a manufacturer of high-quality home appliances and acknowledged as an innovation leader in design and technology "Made in Germany".

The company, with a history that goes back over more than 330 years, has revolutionised the