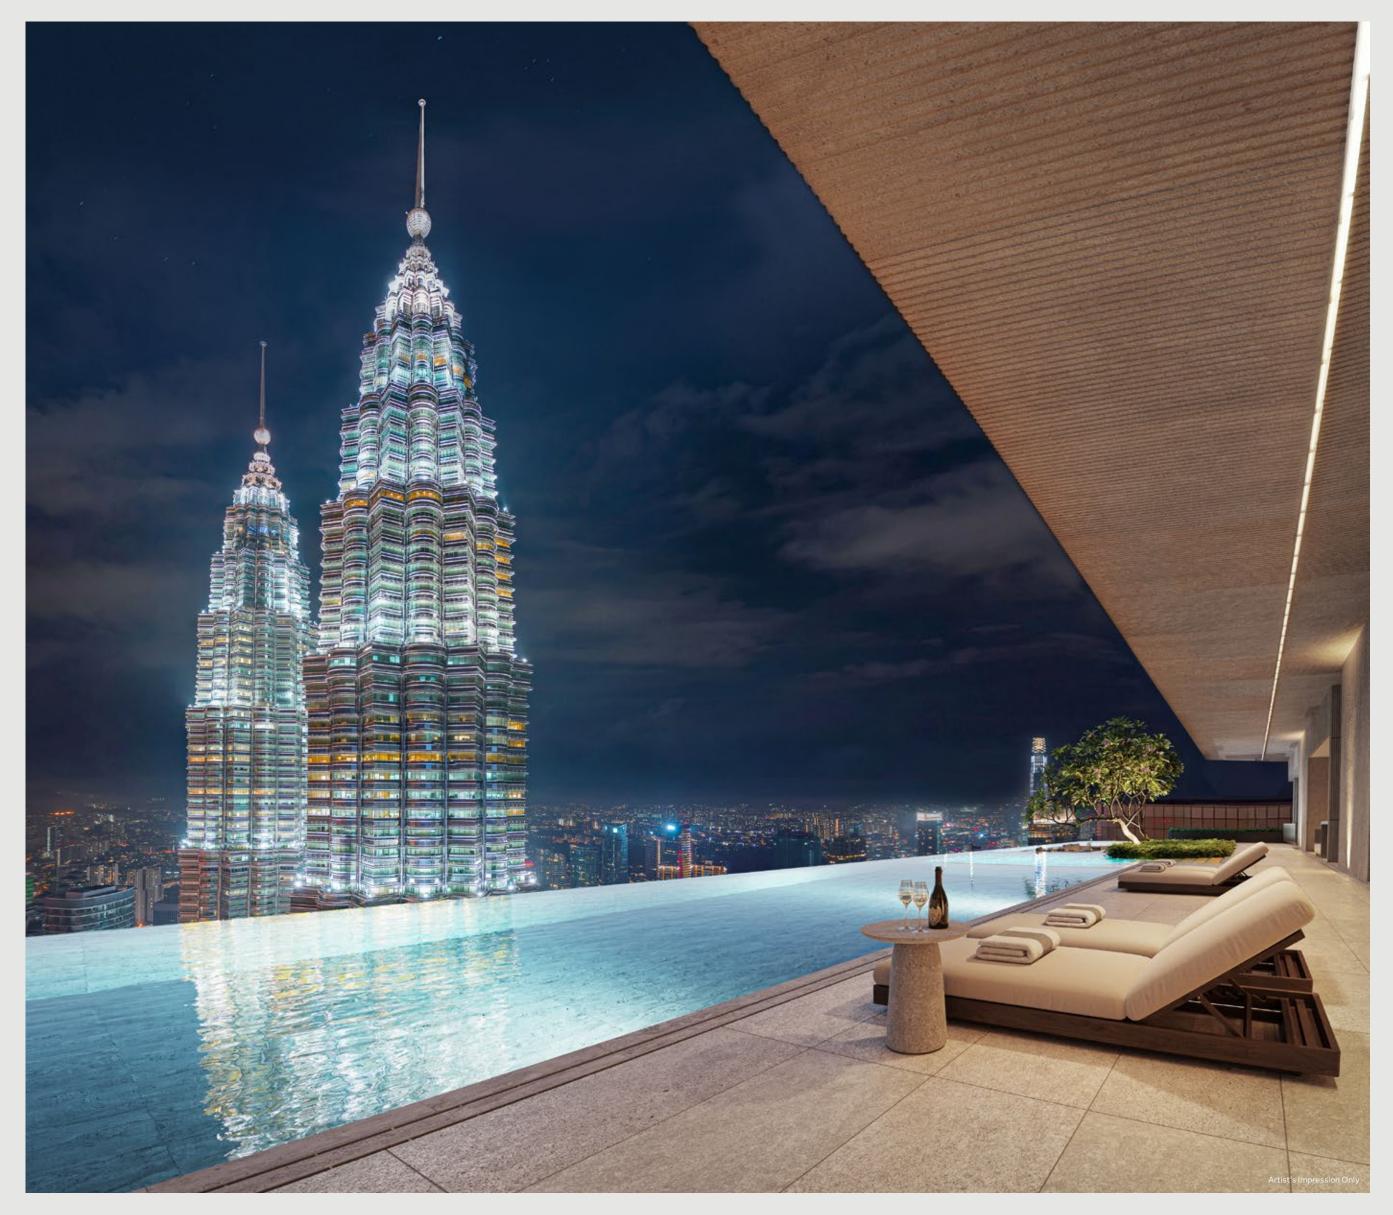

# A PANORAMIC SKYLINE SPLENDOR

Every facility is meticulously crafted for exclusive, luxurious living. Set against the sweeping panoramas of KLCC and the dynamic cityscape, indulge in the highest 50m infinity pool, relish handcrafted cocktails at the rooftop bar, or refine your physique in the state-of-the-art fitness centre.

Whether you're lounging in the infinity pool, sipping cocktails at the rooftop bar, or working out in the gym, each space provides an unparalleled vantage point to admire the iconic landmarks and the stunning skyline.

— SKY POOL