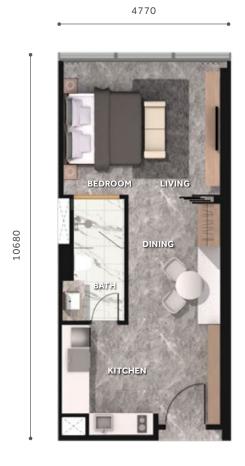

ky Dining 2
- 25 Clout Bar
- 26 Sky DJ Deck
- 27 Pre-Function Deck



— LIVING ROOM

# THE ART OF LIVING LUXURIOUSLY

Every door at CloutHaus opens to a space beautifully choreographed. Bespoke design elements whisper of timeless luxury, while the sprawling cityscape of Kuala Lumpur unfolds before you like a finely curated masterpiece.

This is CloutHaus, where elegance and affluence converge to empower you to live your best life. Here, luxury isn't just seen—it's experienced, in every moment and every space.



— BEDROOM



THE SPECIFICS

Floor Plan Floor Plan

### TYPE



1,216 SQ. FT. | 113 SQ. M.

3 BEDROOMS + 2 BATHROOMS

12095





TYPE

В

1,098 SQ. FT. | 102 SQ. M.

1 BEDROOM + 2 BATHROOMS





Floor Plan Floor Plan

# TYPE C/D/E/F

549 SQ. FT. | 51 SQ. M.

1 BEDROOM + 1 BATHROOM





# TYPE



904 SQ. FT. | 84 SQ. M.

2 BEDROOMS + 2 BATHROOMS





Floor Plan

### TYPE



904 SQ. FT. | 84 SQ. M.

2 BEDROOMS + 2 BATHROOMS

8720





### Floor Plan

# TYPE

I

1,119 SQ. FT. | 104 SQ. M.

3 BEDROOMS + 2 BATHROOMS





Floor Plan Floor Plan

# TYPE

J

1,001 SQ. FT. | 93 SQ. M.

1 BEDROOM + 2 BATHROOMS

7415





# TYPE

K

635 SQ. FT. | 59 SQ. M.

1 BEDROOM + 1 BATHROOM





Floor Plan Floor Plan

# TYPE

980 SQ. FT. | 91 SQ. M.

2 BEDROOMS + 2 BATHROOMS

7770





# TYPE

M

1,173 SQ. FT. | 109 SQ. M.

1 BEDROOM + 2 BATHROOMS





### Floor Plan

# TYPE

N

893 SQ. FT. | 83 SQ. M.

1 BEDROOM + 2 BATHROOMS

6665









- KITCHEN

# CRAFTED FOR THE CONNOISSEUR

Modern craftsmanship and luxury are evident in every detail of CloutHaus. High-quality finishes, inspired by