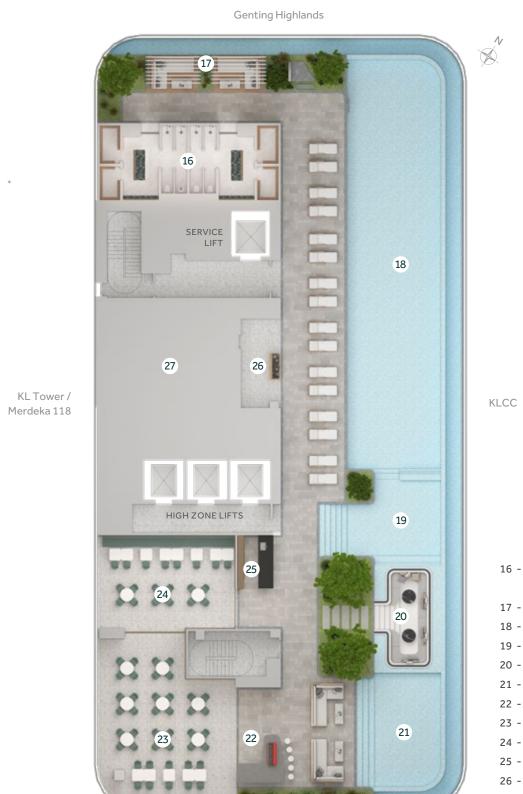

### Facilities Plan

### LEVEL 33 - EXPLORE & RELAX

LOWER FLOOR

KL Tower /

Merdeka 118

The Exchange 106

- 1 Explorer Playland
- 2 Toilet (Male & Female)
- 3 Discovery Play Club
- 4 Reading Lounge
- 5 Family Lounge
- 6 Sky Lounge
- 7 Sky Bar
- 8 Karaoke Lounge

### LEVEL 33A - PLAY & WELLNESS

UPPER FLOOR

KL Tower /

Merdeka 118

The Exchange 106

13 - Golf Simulator Room

14 - Music Room

15 - Toilet (Male & Female)

### LEVEL 63A - LEISURE & LUXURIATE

SKY DECK FLOOR

The Exchange 106

- 16 Toilet, Sauna & Steam Room (Male & Female)
- 17 Trellis Lounge
- 18 Sky Pool
- 19 Sky Jacuzzi
- 20 Floating Lounge
- 21 Leisure Pool
- 22 Sky BBQ
- 23 Sky Dining 1
- 24 Sky Dining 2
- 25 Clout Bar
- 26 Sky DJ Deck
- 27 Pre-Function Deck