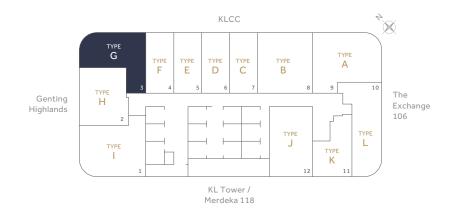

# TYPE

I

1,119 SQ. FT. | 104 SQ. M.

3 BEDROOMS + 2 BATHROOMS

Floor Plan Floor Plan