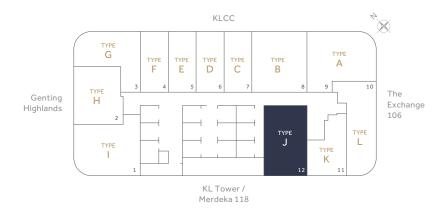

ece.

This is CloutHaus, where elegance and affluence converge to empower you to live your best life. Here, luxury isn't just seen—it's experienced, in every moment and every space.



— BEDROOM



THE SPECIFICS

Floor Plan Floor Plan

### TYPE



1,216 SQ. FT. | 113 SQ. M.

3 BEDROOMS + 2 BATHROOMS

12095





TYPE

В

1,098 SQ. FT. | 102 SQ. M.

1 BEDROOM + 2 BATHROOMS





Floor Plan Floor Plan

# TYPE C/D/E/F

549 SQ. FT. | 51 SQ. M.

1 BEDROOM + 1 BATHROOM





# TYPE



904 SQ. FT. | 84 SQ. M.

2 BEDROOMS + 2 BATHROOMS





Floor Plan

### TYPE



904 SQ. FT. | 84 SQ. M.

2 BEDROOMS + 2 BATHROOMS

8720





### Floor Plan

# TYPE

I

1,119 SQ. FT. | 104 SQ. M.

3 BEDROOMS + 2 BATHROOMS





Floor Plan Floor Plan

# TYPE

J

1,001 SQ. FT. | 93 SQ. M.

1 BEDROOM + 2 BATHROOMS

7415





# TYPE

K

635 SQ. FT. | 59 SQ. M.

1 BEDROOM + 1 BATHROOM





Floor Plan Floor Plan

# TYPE

980 SQ. FT. | 91 SQ. M.

2 BEDROOMS + 2 BATHROOMS

7770





# TYPE

M

1,173 SQ. FT. | 109 SQ. M.

1 BEDROOM + 2 BATHROOMS





### Floor Plan

# TYPE

N

893 SQ. FT. | 83 SQ. M.

1 BEDROOM + 2 BATHROOMS

6665









- KITCHEN

# CRAFTED FOR THE CONNOISSEUR

Modern craftsmanship and luxury are evident in every detail of CloutHaus. High-quality finishes, inspired by timeless design, elevate each space to new heights of elegance. With branded fittings and high-performance appliances, we seamlessly blend style and functionality.

Every element is thoughtfully curated to create an environment that epitomises sophisticated.



# BEHOLD, THE BRANDS INCLUDED IN YOUR UNIT

# GAGGENAU

Gaggenau is a