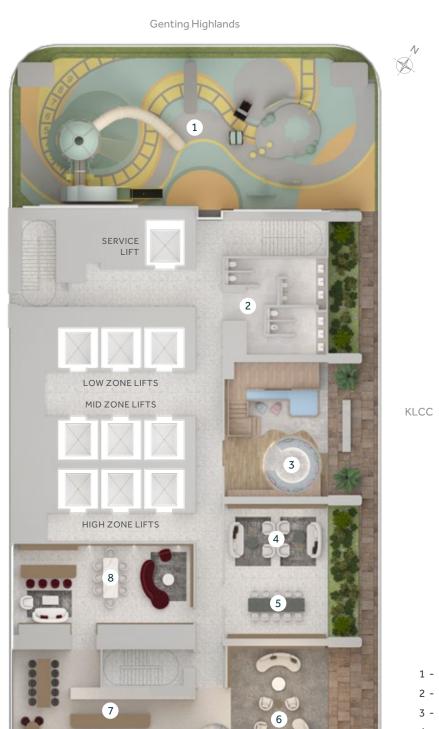

### Facilities Plan

### LEVEL 33 - EXPLORE & RELAX

LOWER FLOOR

KL Tower /

Merdeka 118

The Exchange 106

- 1 Explorer Playland
- 2 Toilet (Male & Female)
- 3 Discovery Play Club
- 4 Reading Lounge
- 5 Family Lounge
- 6 Sky Lounge
- 7 Sky Bar
- 8 Karaoke Lounge