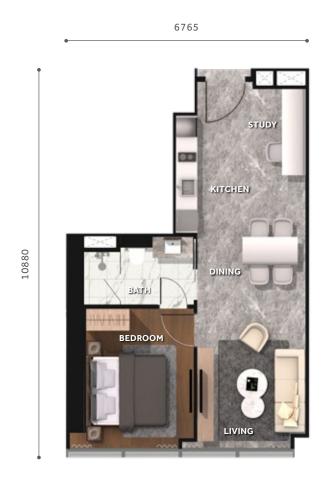

# TYPE

K

635 SQ. FT. | 59 SQ. M.

1 BEDROOM + 1 BATHROOM

Floor Plan Floor Plan