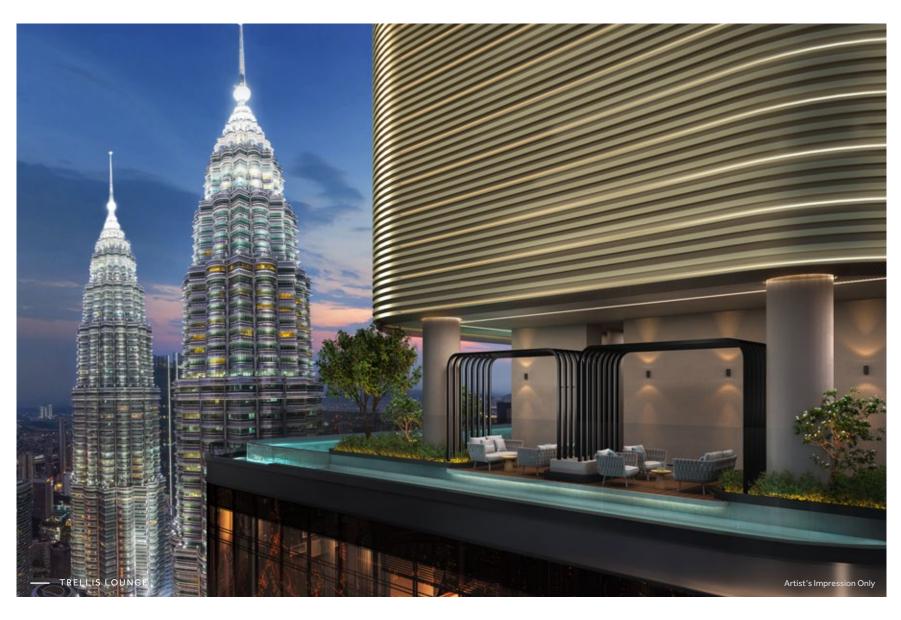

### LEVEL 63A - LEISURE & LUXURIATE

SKY DECK FLOOR

The Exchange 106

- 16 Toilet, Sauna & Steam Room (Male & Female)
- 17 Trellis Lounge
- 18 Sky Pool
- 19 Sky Jacuzzi
- 20 Floating Lounge
- 21 Leisure Pool
- 22 Sky BBQ
- 23 Sky Dining 1
- 24 Sky Dining 2
- 25 Clout Bar
- 26 Sky DJ Deck
- 27 Pre-Function Deck