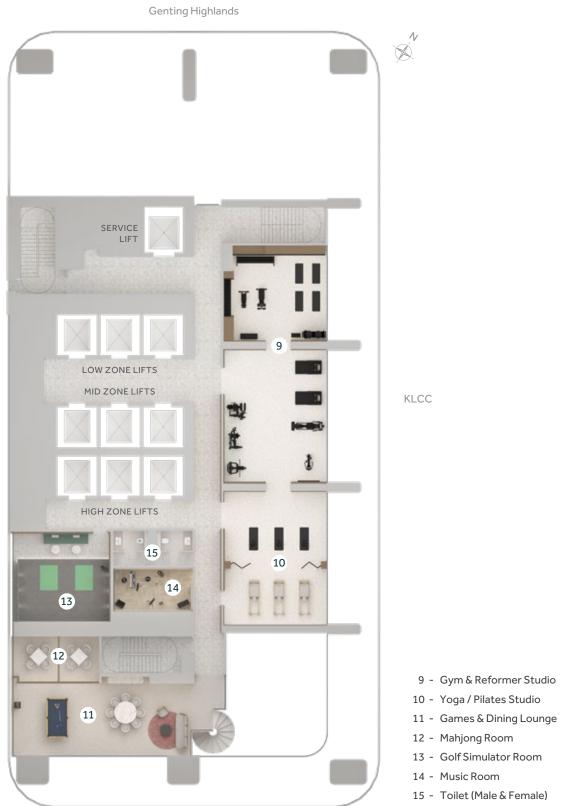

### LEVEL 33A - PLAY & WELLNESS

UPPER FLOOR

KL Tower /

Merdeka 118

The Exchange 106

13 - Golf Simulator Room

14 - Music Room

15 - Toilet (Male & Female)