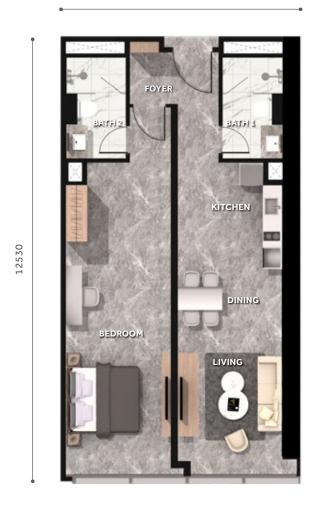

TYPE

В

1,098 SQ. FT. | 102 SQ. M.

1 BEDROOM + 2 BATHROOMS





Floor Plan Floor Plan

# TYPE C/D/E/F

549 SQ. FT. | 51 SQ. M.

1 BEDROOM + 1 BATHROOM





# TYPE



904 SQ. FT. | 84 SQ. M.

2 BEDROOMS + 2 BATHROOMS





Floor Plan

### TYPE



904 SQ. FT. | 84 SQ. M.

2 BEDROOMS + 2 BATHROOMS

8720





### Floor Plan

# TYPE

I

1,119 SQ. FT. | 104 SQ. M.

3 BEDROOMS + 2 BATHROOMS





Floor Plan Floor Plan

# TYPE

J

1,001 SQ. FT. | 93 SQ. M.

1 BEDROOM + 2 BATHROOMS

7415





# TYPE

K

635 SQ. FT. | 59 SQ. M.

1 BEDROOM + 1 BATHROOM





Floor Plan Floor Plan

# TYPE

980 SQ. FT. | 91 SQ. M.

2 BEDROOMS + 2 BATHROOMS

7770





# TYPE

M

1,173 SQ. FT. | 109 SQ. M.

1 BEDROOM + 2 BATHROOMS





### Floor Plan

# TYPE

N

893 SQ. FT. | 83 SQ. M.

1 BEDROOM + 2 BATHROOMS

6665









- KITCHEN

# CRAFTED FOR THE CONNOISSEUR

Modern craftsmanship and luxury are evident in every detail of CloutHaus. High-quality finishes, inspired by timeless design, elevate each space to new heights of elegance. With branded fittings and high-performance appliances, we seamlessly blend style and functionality.

Every element is thoughtfully curated to create an environment that epitomises sophisticated.



# BEHOLD, THE BRANDS INCLUDED IN YOUR UNIT

# GAGGENAU

Gaggenau is a manufacturer of high-quality home appliances and acknowledged as an innovation leader in design and technology "Made in Germany".

The company, with a history that goes back over more than 330 years, has revolutionised the domestic kitchen over and over again with its internationally acclaimed products.

Gag