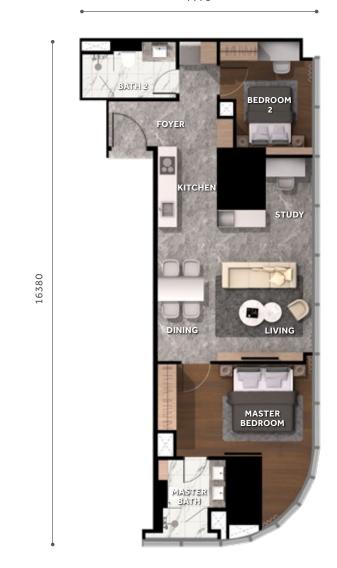

ery moment and every space.



— BEDROOM



THE SPECIFICS

Floor Plan Floor Plan

### TYPE



1,216 SQ. FT. | 113 SQ. M.

3 BEDROOMS + 2 BATHROOMS

12095





TYPE

В

1,098 SQ. FT. | 102 SQ. M.

1 BEDROOM + 2 BATHROOMS





Floor Plan Floor Plan

# TYPE C/D/E/F

549 SQ. FT. | 51 SQ. M.

1 BEDROOM + 1 BATHROOM





# TYPE



904 SQ. FT. | 84 SQ. M.

2 BEDROOMS + 2 BATHROOMS





Floor Plan

### TYPE



904 SQ. FT. | 84 SQ. M.

2 BEDROOMS + 2 BATHROOMS

8720





### Floor Plan

# TYPE

I

1,119 SQ. FT. | 104 SQ. M.

3 BEDROOMS + 2 BATHROOMS





Floor Plan Floor Plan

# TYPE

J

1,001 SQ. FT. | 93 SQ. M.

1 BEDROOM + 2 BATHROOMS

7415





# TYPE

K

635 SQ. FT. | 59 SQ. M.

1 BEDROOM + 1 BATHROOM





Floor Plan Floor Plan

# TYPE

980 SQ. FT. | 91 SQ. M.

2 BEDROOMS + 2 BATHROOMS

7770





# TYPE

M

1,173 SQ. FT. | 109 SQ. M.

1 BEDROOM + 2 BATHROOMS





### Floor Plan

# TYPE

N

893 SQ. FT. | 83 SQ. M.

1 BEDROOM + 2 BATHROOMS

6665









- KITCHEN

# CRAFTED FOR THE CONNOISSEUR

Modern craftsmanship and luxury are evident in every detail of CloutHaus. High-quality finishes, inspired by timeless design, elevate each space to new heights of elegance. With branded fittings and high-performance appliances, we seamlessly blend style and functionality.

Every element is thoughtfully curated to create an environment that epitomises sophisticated.



# BEHOLD, THE BRANDS INCLUDED IN YOUR UNIT

# GAGGENAU

Gaggenau is a manufacturer of high-quality home appliances and acknowledged as an innovation leader in design and technology "Made in Germany".

The company, with a his