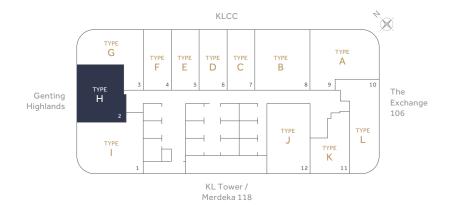

# TYPE

I

1,119 SQ. FT. | 104 SQ. M.

3 BEDROOMS + 2 BATHROOMS

Floor Plan Floor Plan