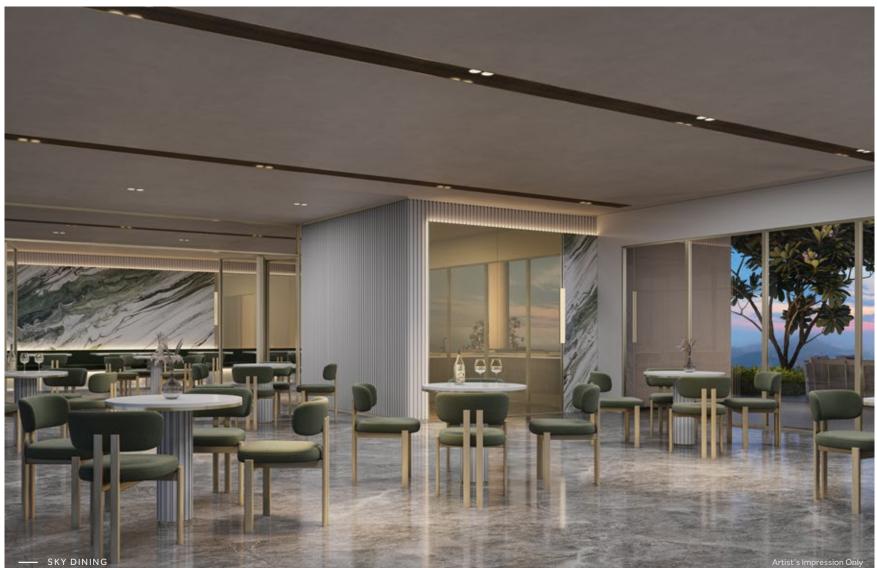

### LEVEL 63A - LEISURE & LUXURIATE

SKY DECK FLOOR

The Exchange 106

- 16 Toilet, Sauna & Steam Room (Male & Female)
- 17 Trellis Lounge
- 18 Sky Pool
- 19 Sky Jacuzzi
- 20 Floating Lounge
- 21 Leisure Pool
- 22 Sky BBQ
- 23 Sky Dining 1
- 24 Sky Dining 2
- 25 Clout Bar
- 26 Sky DJ Deck
- 27 Pre-Function Deck