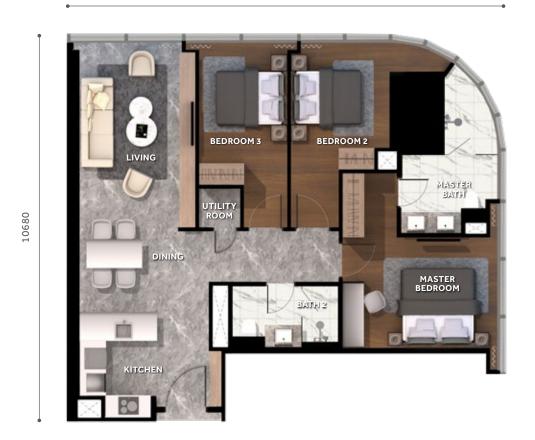

### TYPE

1,216 SQ. FT. | 113 SQ. M.

3 BEDROOMS + 2 BATHROOMS

12095

TYPE

В

1,098 SQ. FT. | 102 SQ. M.

1 BEDROOM + 2 BATHROOMS