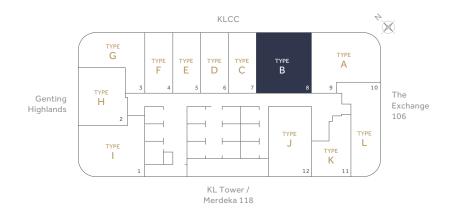

### TYPE

1,216 SQ. FT. | 113 SQ. M.

3 BEDROOMS + 2 BATHROOMS

12095

TYPE

В

1,098 SQ. FT. | 102 SQ. M.

1 BEDROOM + 2 BATHROOMS