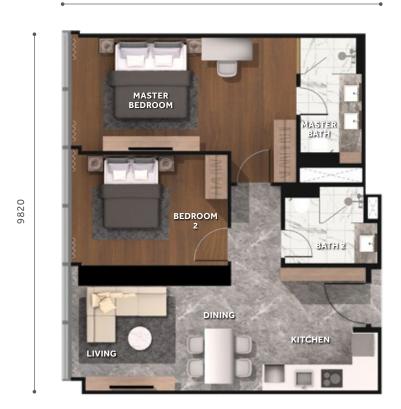

# TYPE

904 SQ. FT. | 84 SQ. M.

2 BEDROOMS + 2 BATHROOMS

Floor Plan

### TYPE

904 SQ. FT. | 84 SQ. M.

2 BEDROOMS + 2 BATHROOMS

8720