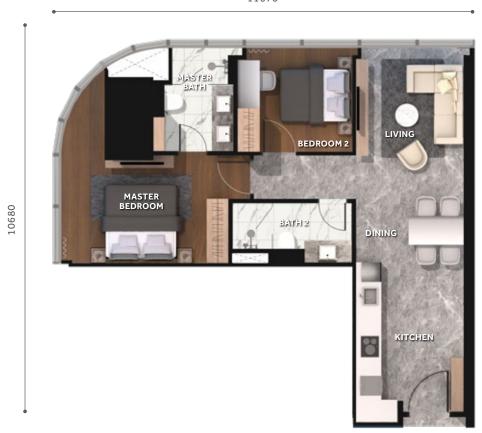

# TYPE

904 SQ. FT. | 84 SQ. M.

2 BEDROOMS + 2 BATHROOMS

Floor Plan

### TYPE

904 SQ. FT. | 84 SQ. M.

2 BEDROOMS + 2 BATHROOMS

8720