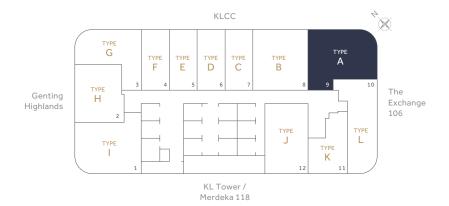

### TYPE

1,216 SQ. FT. | 113 SQ. M.

3 BEDROOMS + 2 BATHROOMS

12095

TYPE

В

1,098 SQ. FT. | 102 SQ. M.

1 BEDROOM + 2 BATHROOMS