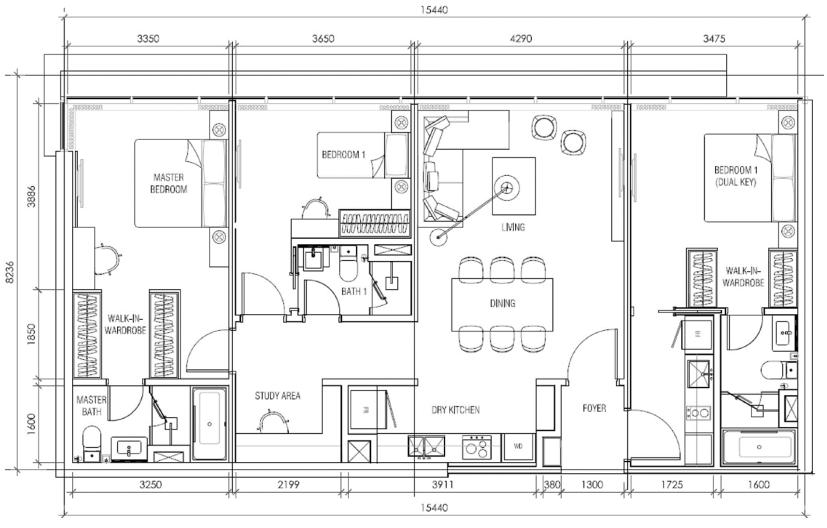

### **Zone B**

| Туре             | B2        |
|------------------|-----------|
| Size             | 1,165sqft |
|                  | 108sqm    |
| 2Bedrooms+1Study |           |

Zone B – Type B2

### **Zone B**

| Type      | C2(b)     |
|-----------|-----------|
| Size      | 1,292sqft |
|           | 120sqm    |
| 3Bedrooms |           |

Zone B – Type C2(b)

| Floor   | Unit |
|---------|------|
| 13 - 31 | 01   |
| 33 - 51 | 01   |