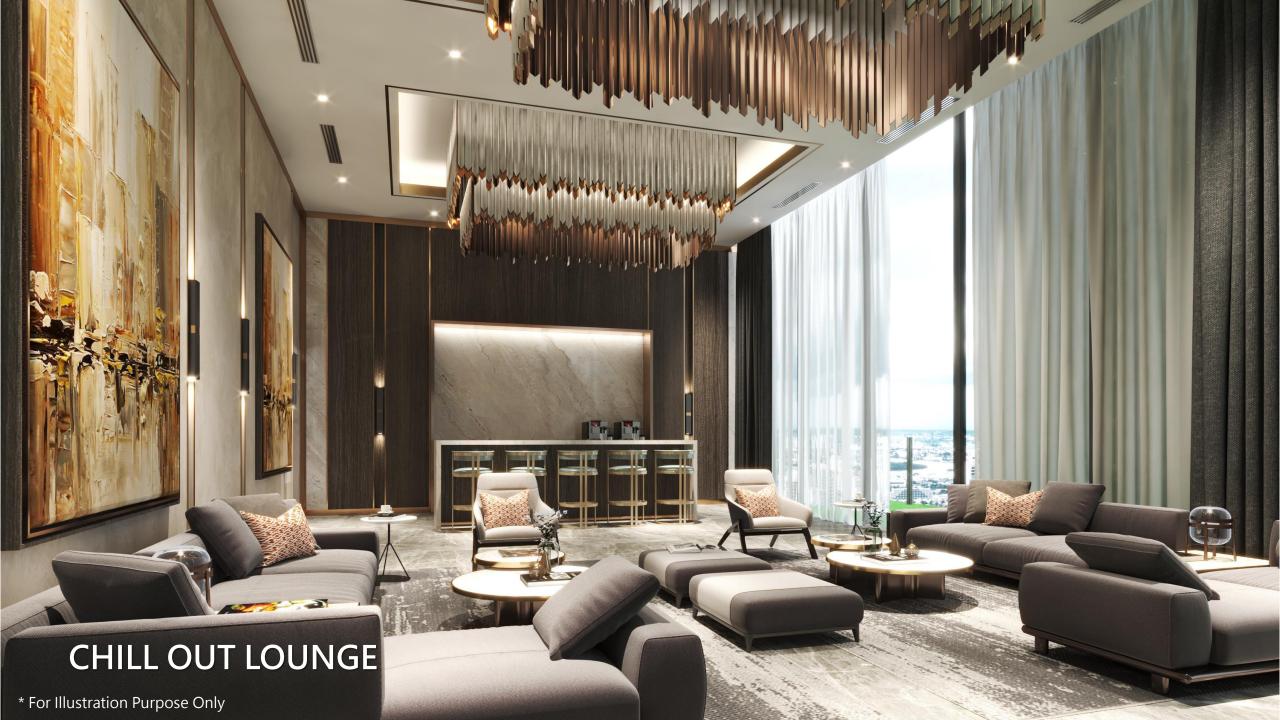

# 12th FLOOR COMMON FACILITIES

- 1. Lap Pool
- 2. Jacuzzi
- 3. Yoga/ Dance Studio
- 4. Gymnasium
- 5. Chill-Out Corner
- 6. Chill-Out Lounge
- 7. Children's Playground
- 8. Children's Pool
- 9. BBQ Terrace
- 10. Landscape Garden
- 11. Pavilion
- 12. Changing Room/ Washroom
- 13. Sauna/ Steam Room