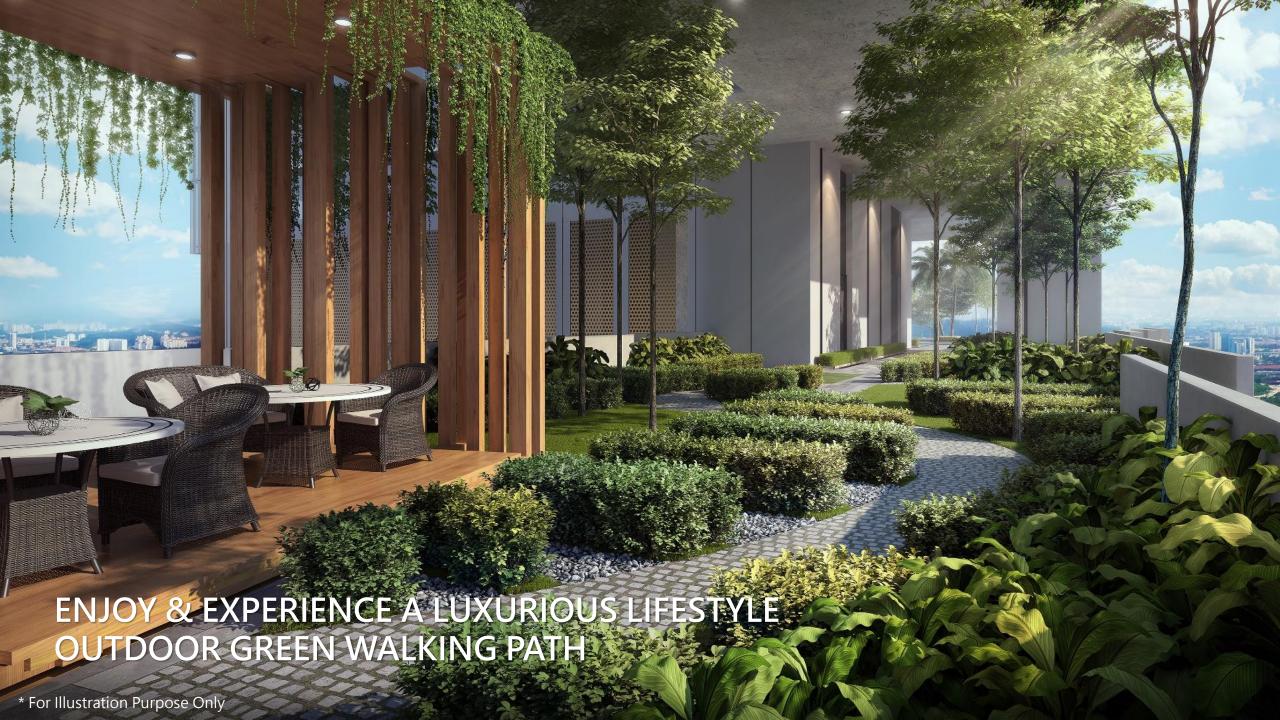

# 12th FLOOR COMMON FACILITIES

- 1. Lap Pool
- 2. Jacuzzi
- 3. Yoga/ Dance Studio
- 4. Gymnasium
- 5. Chill-Out Corner
- 6. Chill-Out Lounge
- 7. Children's Playground
- 8. Children's Pool
- 9. BBQ Terrace
- 10. Landscape Garden
- 11. Pavilion
- 12. Changing Room/ Washroom
- 13. Sauna/ Steam Room