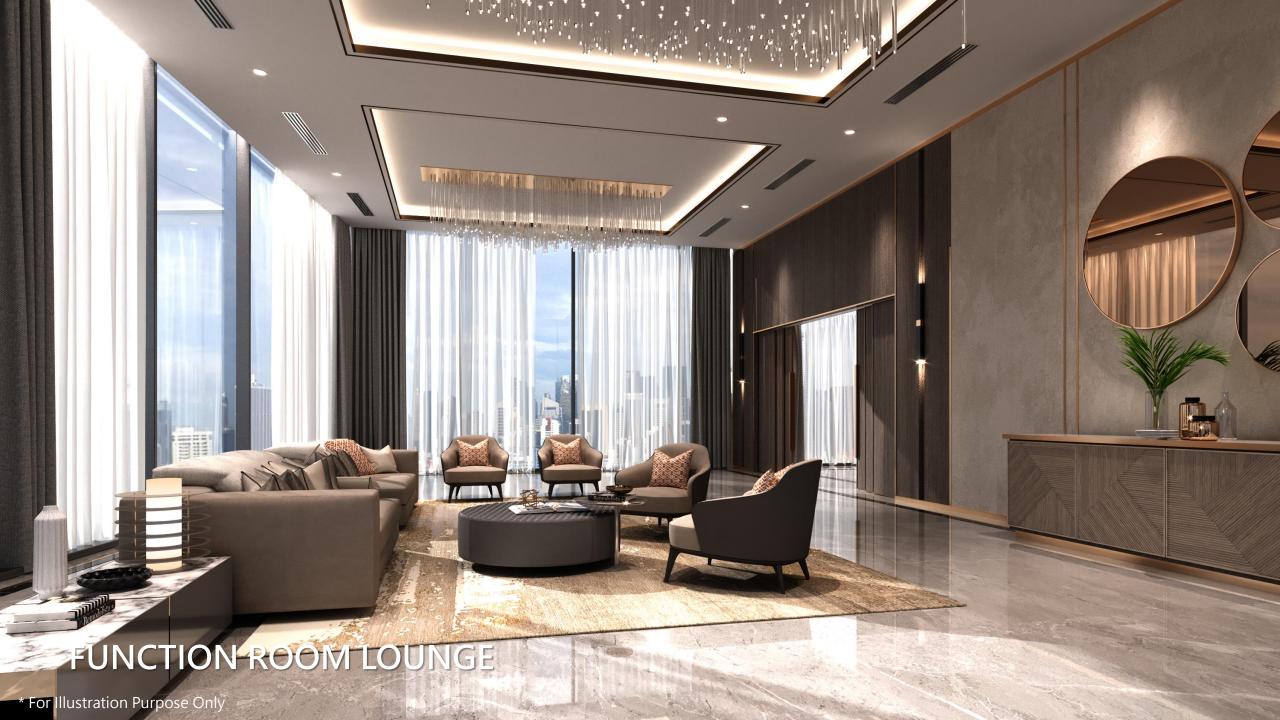

# 12th FLOOR COMMON FACILITIES

- 1. Lap Pool
- 2. Jacuzzi
- 3. Yoga/ Dance Studio
- 4. Gymnasium
- 5. Chill-Out Corner
- 6. Chill-Out Lounge
- 7. Children's Playground
- 8. Children's Pool
- 9. BBQ Terrace
- 10. Landscape Garden
- 11. Pavilion
- 12. Changing Room/ Washroom
- 13. Sauna/ Steam Room