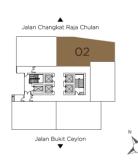

| Туре     | A2      |
|----------|---------|
| Size     | 671sqft |
|          | 62sqm   |
| 1Bedroom |         |

Zone C – Type A3

| Floor   | Unit |
|---------|------|
| 13 - 21 | 02   |
| 23 - 31 | 02   |
| 33 - 41 | 02   |
| 43 - 51 | 02   |