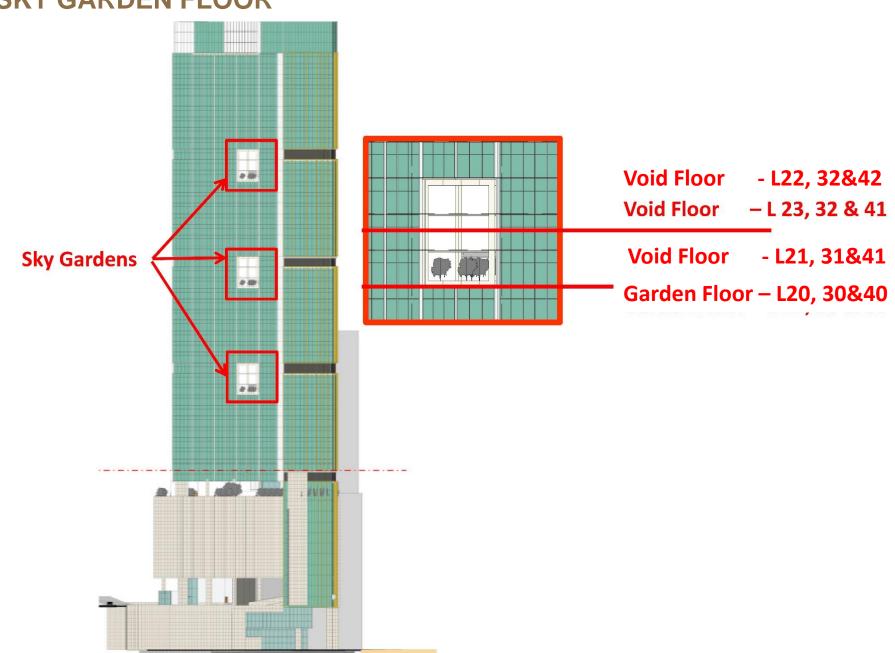

#### **Zone A STOREY PLAN**

KLCC North East

KL Tower/ Bukit Nanas Reserve Forest North West

**Bukit Bintang** South East

**Zone A**SKY GARDEN FLOOR