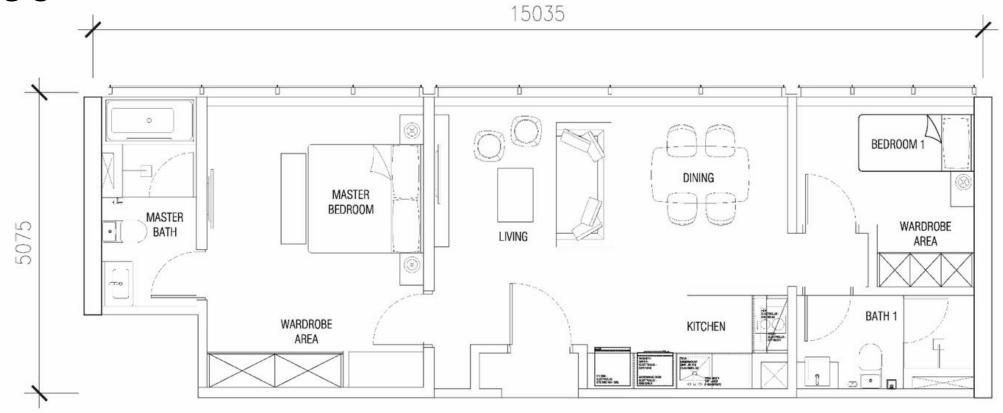

### **Zone B**

| Type      | C2(b)     |
|-----------|-----------|
| Size      | 1,292sqft |
|           | 120sqm    |
| 3Bedrooms |           |

Zone B – Type C2(b)

| Floor   | Unit |
|---------|------|
| 13 - 31 | 01   |
| 33 - 51 | 01   |