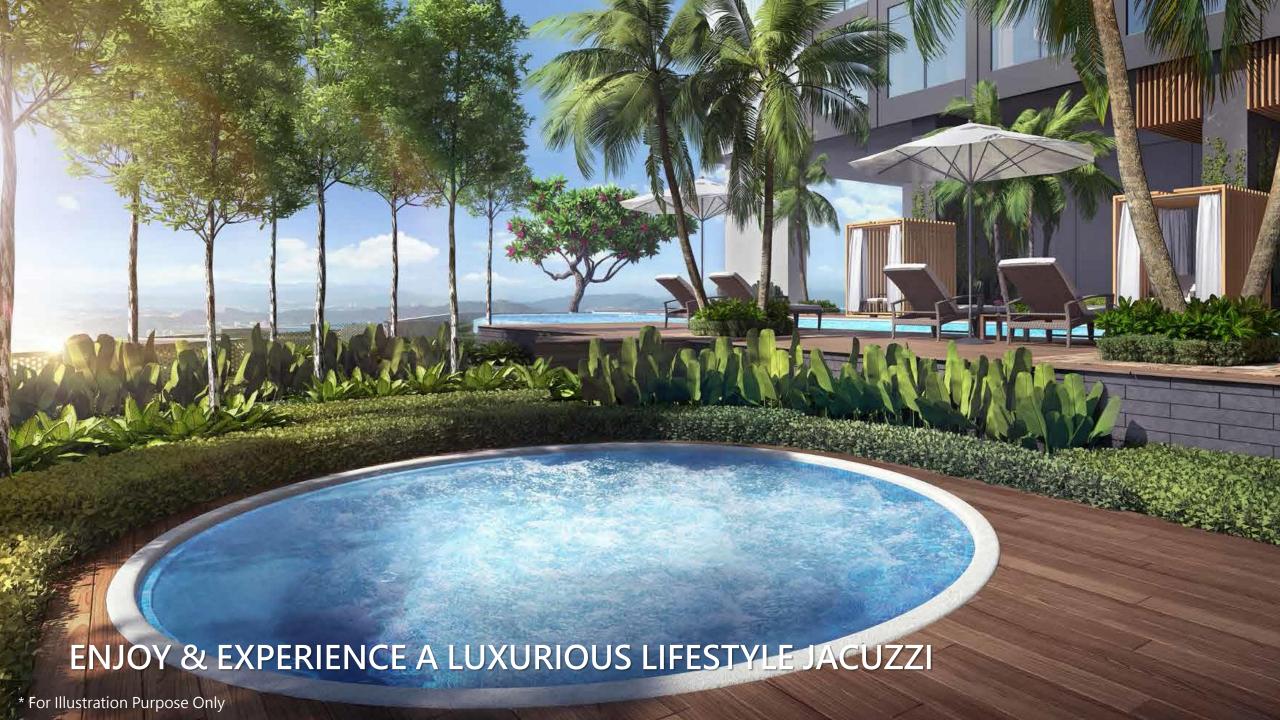

# 12th FLOOR COMMON FACILITIES

- 1. Lap Pool
- 2. Jacuzzi
- 3. Yoga/ Dance Studio
- 4. Gymnasium
- 5. Chill-Out Corner
- 6. Chill-Out Lounge
- 7. Children's Playground
- 8. Children's Pool
- 9. BBQ Terrace
- 10. Landscape Garden
- 11. Pavilion
- 12. Changing Room/ Washroom
- 13. Sauna/ Steam Room