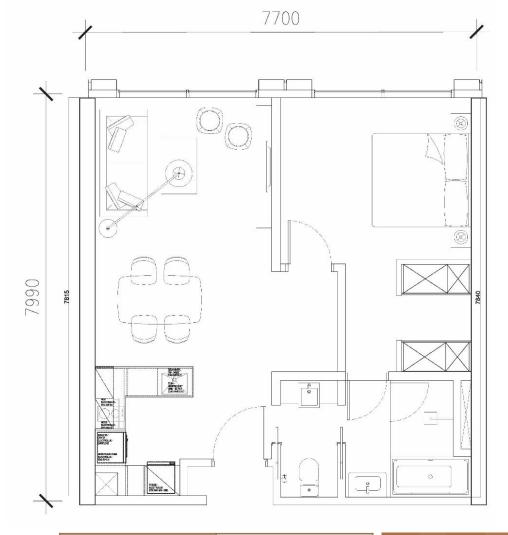

| Туре     | A2      |
|----------|---------|
| Size     | 671sqft |
|          | 62sqm   |
| 1Bedroom |         |

Zone C – Type A3

| Floor   | Unit |
|---------|------|
| 13 - 21 | 02   |
| 23 - 31 | 02   |
| 33 - 41 | 02   |
| 43 - 51 | 02   |