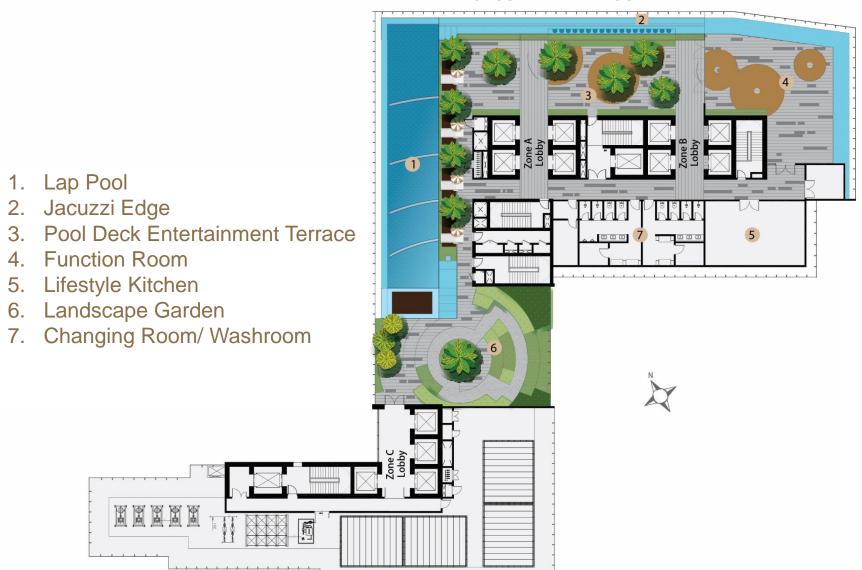

# 12th FLOOR COMMON FACILITIES

- 1. Lap Pool
- 2. Jacuzzi
- 3. Yoga/ Dance Studio
- 4. Gymnasium
- 5. Chill-Out Corner
- 6. Chill-Out Lounge
- 7. Children's Playground
- 8. Children's Pool
- 9. BBQ Terrace
- 10. Landscape Garden
- 11. Pavilion
- 12. Changing Room/ Washroom
- 13. Sauna/ Steam Room