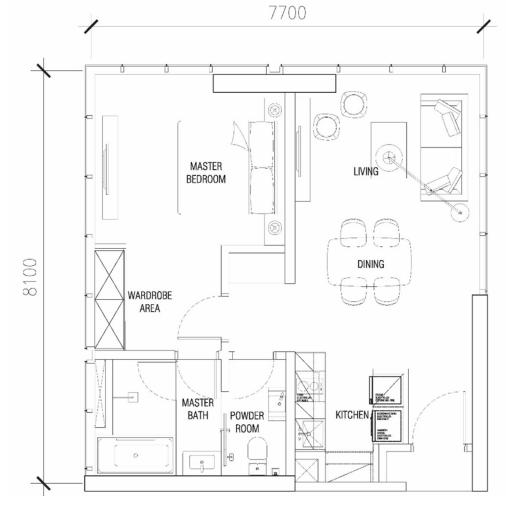

### Zone A

| Туре                         | C3        |
|------------------------------|-----------|
| Size                         | 1,324sqft |
|                              | 123sqm    |
| 2Bedrooms+1Studio (Dual Key) |           |

Zone A – Type C3