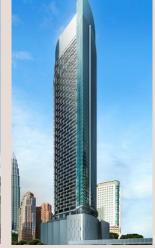

# PAVILION CEYLON HILL The Perfect Address for Convenient Lifestyle

**Pavilion Ceylon Hill** is located within the Kuala Lumpur Golden Triangle, where most of the well-known attractions are established here. Surrounded by some of the major streets, the area is always lively and the nightlife has attracted a lot of people to live their dream life here. **Pavilion Ceylon Hill** is a stone's throw away from Jalan Alor, the paradise for food. Besides the wide variety of food, there is also a Pub Street for people who like to chill and enjoy some alcohol

## PROJECT DETAILS

| Developer                                       | Jelita Orientasi Sdn.Bhd.                                                                        |  |
|-------------------------------------------------|--------------------------------------------------------------------------------------------------|--|
| Total Land Area                                 | 1.85 acres                                                                                       |  |
| Land Usage                                      | Residential                                                                                      |  |
| Land Tenure                                     | Freehold                                                                                         |  |
| No of Tower<br>Facilities Floor                 | 1 Block, 51 Floors ( Zone A, Zone B, Zone C ) 12th Floor & 52nd Floor ( Rooftop Facility Floor ) |  |
| No. of Units                                    | 629 Units Zone A: 241 Units Zone B: 194 Units Zone C: 194 Units                                  |  |
| Parking Bay (Non-mechanical lot with Ownership) | 3 Bedroom Units -1 Tandem Parking Lot (Can Park 2 cars) 2 Bedroom Units- 1 Parking Lot           |  |
| <b>Estimated Completion Dates</b>               | Year 2021 Q4                                                                                     |  |