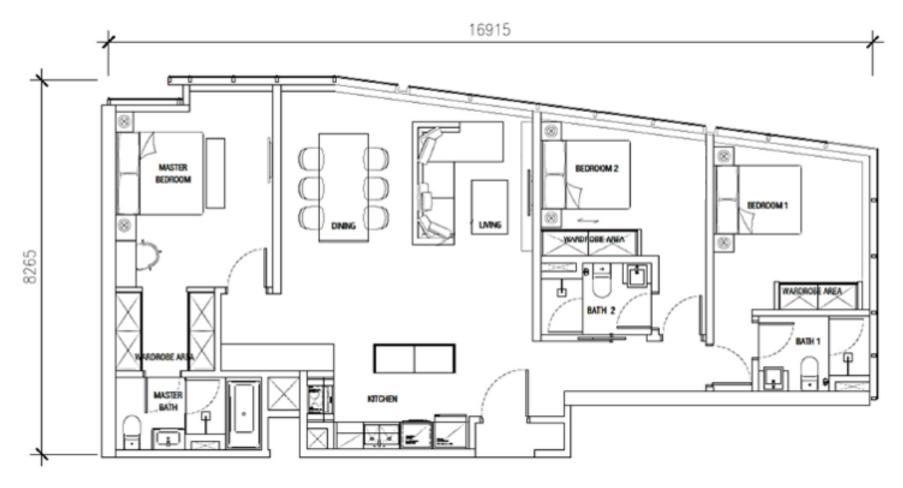

| Туре      | В3      |
|-----------|---------|
| Size      | 843sqft |
|           | 78sqm   |
| 2Bedrooms |         |

Zone C – Type B3

| Floor   | Unit |
|---------|------|
| 13 - 21 | 3A   |
| 23 - 31 | 3A   |
| 33 - 41 | 3A   |
| 43 - 51 | 3A   |