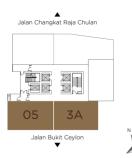

| Туре     | A1      |
|----------|---------|
| Size     | 662sqft |
|          | 61sqm   |
| 1Bedroom |         |

Zone C – Type A1

| Floor   | Unit |
|---------|------|
| 13 - 21 | 05   |
| 23 - 31 | 05   |
| 33 - 41 | 05   |
| 43 - 51 | 05   |

| Туре      | В3      |
|-----------|---------|
| Size      | 843sqft |
|           | 78sqm   |
| 2Bedrooms |         |

Zone C – Type B3

| Floor   | Unit |
|---------|------|
| 13 - 21 | 3A   |
| 23 - 31 | 3A   |
| 33 - 41 | 3A   |
| 43 - 51 | 3A   |