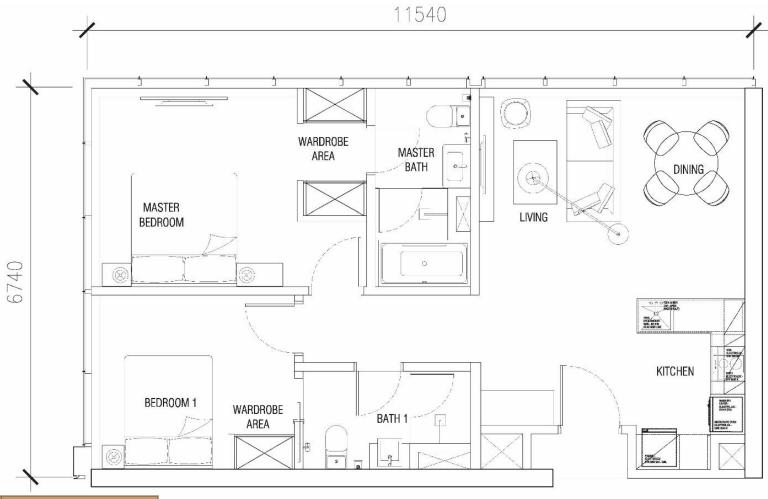

### **Zone B**

| Туре             | B2        |
|------------------|-----------|
| Size             | 1,165sqft |
|                  | 108sqm    |
| 2Bedrooms+1Study |           |

Zone B – Type B2