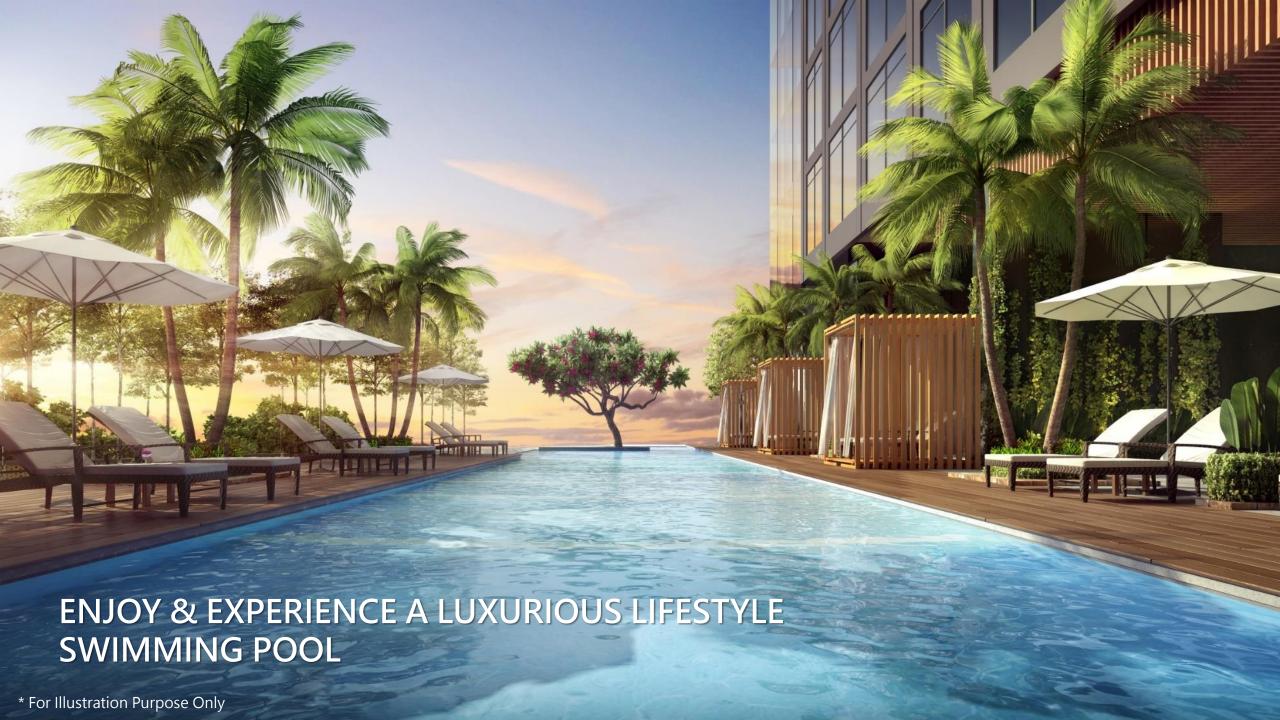

# 12th FLOOR COMMON FACILITIES

- 1. Lap Pool
- 2. Jacuzzi
- 3. Yoga/ Dance Studio
- 4. Gymnasium
- 5. Chill-Out Corner
- 6. Chill-Out Lounge
- 7. Children's Playground
- 8. Children's Pool
- 9. BBQ Terrace
- 10. Landscape Garden
- 11. Pavilion
- 12. Changing Room/ Washroom
- 13. Sauna/ Steam Room

### 52ND FLOOR - ROOFTOP FACILITIES