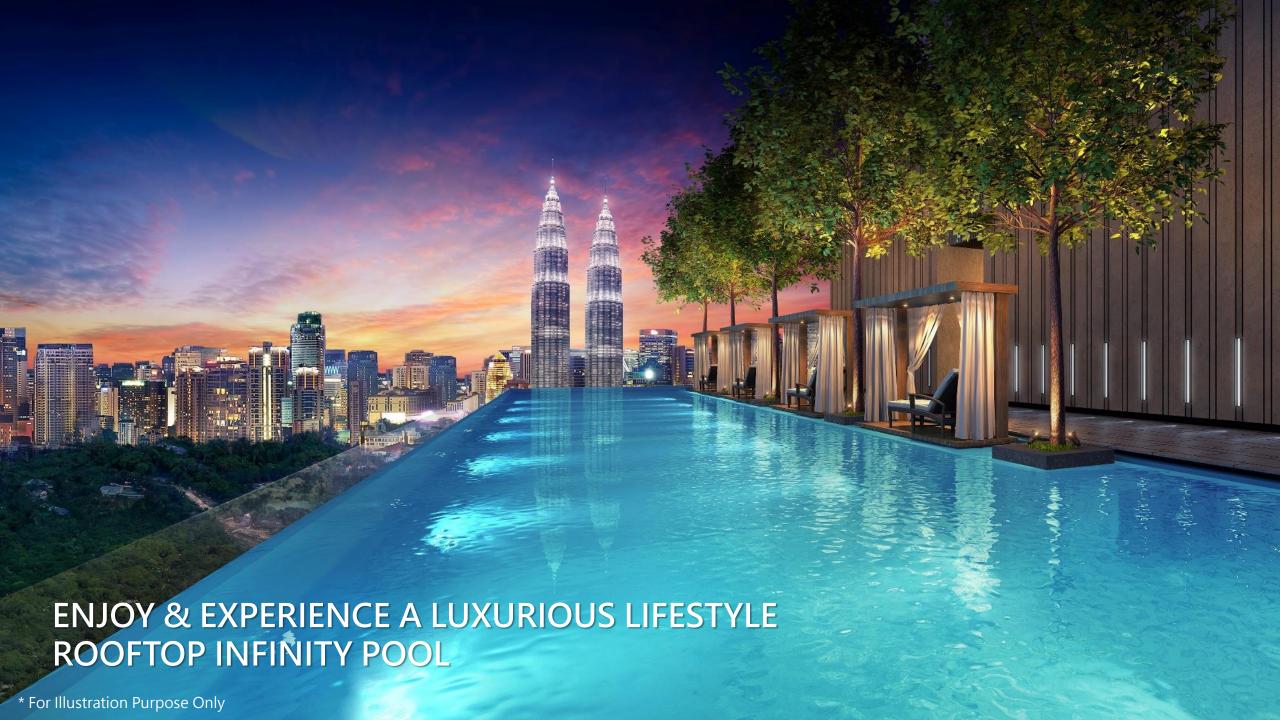

### **STOREY PLAN**

| 52 <sup>nd</sup> Floor (Rooftop Facilities) | Rooftop Sky Garden, Infinity Pool, Multipurpose Kitchen, Changing Room & Shower Room, Jacuzzi Seats, Entertainment Terrace   |  |
|---------------------------------------------|------------------------------------------------------------------------------------------------------------------------------|--|
| 13 <sup>th</sup> -51 <sup>st</sup> Floor    | Residential Units                                                                                                            |  |
| 12 <sup>th</sup> Floor (Common Facilities)  | Gymnasium, Lap Pool, Jacuzzi, Children Pool, Yoga/Dance Studio,<br>Changing Rooms & Shower Rooms, Chill-out Corner, BBQ Area |  |
| 3A-11 <sup>th</sup> Floor (8 Levels)        | Zone B & Zone C Manual & Mechanical Parking Lots                                                                             |  |
| 3 <sup>rd</sup> Floor                       | Drop-off area, Zone B & Zone C Private Lobby                                                                                 |  |
| 2 <sup>nd</sup> Floor                       | Retail Shop lots, Restaurant & Mechanical Parking Entrance                                                                   |  |
| 1 <sup>st</sup> Floor                       | Restaurant, Retail Shop lots                                                                                                 |  |
| Ground Floor                                | Drop-off area, Zone A Private Lobby, Restaurant                                                                              |  |
| B1-B2 Floor                                 | Zone A Basement Mechanical Parking, Manual Parking Lots for Retail Usage                                                     |  |

### 52ND FLOOR - ROOFTOP FACILITIES