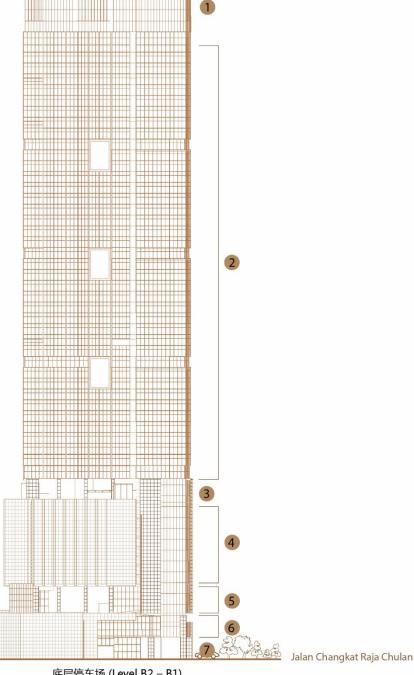

### STOREY PLAN

- 1. Rooftop Facilities
- 2. 13<sup>th</sup> -51<sup>st</sup> Floor: Serviced Apartment
- 3. 12<sup>th</sup> Floor: Common Facilities
- 4. 3A- 11<sup>th</sup> Floor: Parking
- 5. 3<sup>rd</sup> Floor: Private Lobby (Zone B & Zone C)
- 6. 1<sup>st</sup> 2<sup>nd</sup> Floor Retail Shop lots
- 7. Ground Floor: Retail Shop lots & Private Lobby (Zone A)

### **STOREY PLAN**

| 52 <sup>nd</sup> Floor (Rooftop Facilities) | Rooftop Sky Garden, Infinity Pool, Multipurpose Kitchen, Changing Room & Shower Room, Jacuzzi Seats, Entertainment Terrace   |  |
|---------------------------------------------|------------------------------------------------------------------------------------------------------------------------------|--|
| 13 <sup>th</sup> -51 <sup>st</sup> Floor    | Residential Units                                                                                                            |  |
| 12 <sup>th</sup> Floor (Common Facilities)  | Gymnasium, Lap Pool, Jacuzzi, Children Pool, Yoga/Dance Studio,<br>Changing Rooms & Shower Rooms, Chill-out Corner, BBQ Area |  |
| 3A-11 <sup>th</sup> Floor (8 Levels)        | Zone B & Zone C Manual & Mechanical Parking Lots                                                                             |  |
| 3 <sup>rd</sup> Floor                       | Drop-off area, Zone B & Zone C Private Lobby                                                                                 |  |
| 2 <sup>nd</sup> Floor                       | Retail Shop lots, Restaurant & Mechanical Parking Entrance                                                                   |  |
| 1 <sup>st</sup> Floor                       | Restaurant, Retail Shop lots                                                                                                 |  |
| Ground Floor                                | Drop-off area, Zone A Private Lobby, Restaurant                                                                              |  |
| B1-B2 Floor                                 | Zone A Basement Mechanical Parking, Manual Parking Lots for Retail Usage                                                     |  |