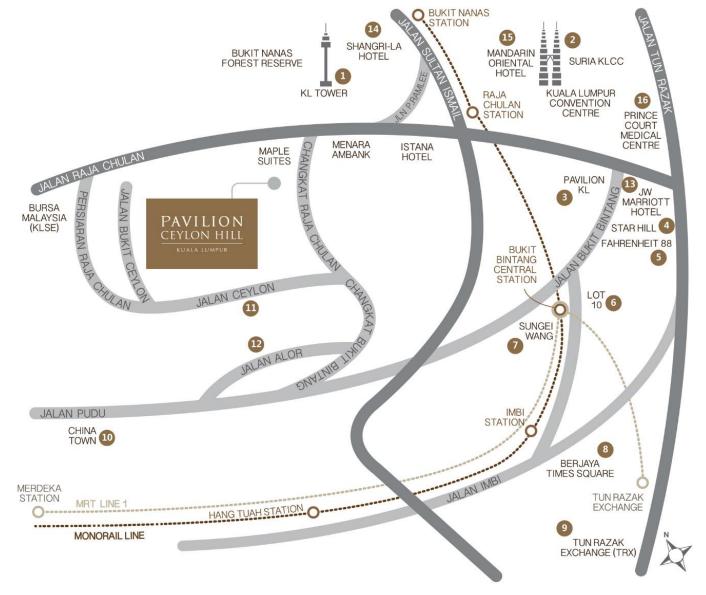

### **Project Location**

- 1. KL Tower
- 2. KLCC
- 3. Pavilion Mall
- 4. Starhill Gallery
- 5. Fahrenheit 88 Mall
- 6. Lot 10 Mall
- 7. Sungai Wang Mall
- 8. Berjaya Times Square
- 9. TRX
- 10. Petaling Street
- 11. Pub Street
- 12. Jalan Alor
- 13. JW Marriott
- 14. Shangri-La Hotel
- 15. Mandarin Oriental Hotel
- 16. PrinceCourt Medical Center
- 17. Monorail Line
- 18. MRT 1

### SHOPPING PARADISE WITHIN WALKING DISTANCE

**Pavilion Shopping Mall** 

**Starhill Gallery** 

Fahrenheit Shopping Mall Lot 10 Shopping Centre

Berjaya Time Square

Sungei Wang Plaza

### 5 STARS HOTELS WITHIN WALKING DISTANCE

**Ritz Carlton Hotel** 

J.W Marriot Hotel

Westin Hotel

Grand Millennium Hotel

Royal Chulan Hotel

Mandarin Oriental Hotel

Banyan Tree Hotel

**Pavilion Hotel** 

**Pullman Hotel** 

Istana Hotel

Grand Hyatt Hotel