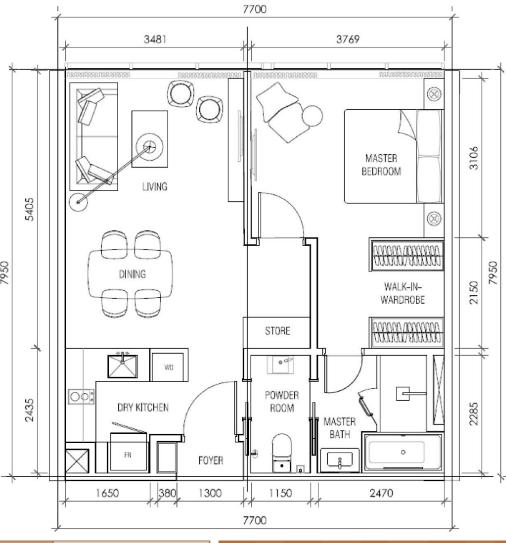

### **Zone A**

| Туре      | А       |
|-----------|---------|
| Size      | 662sqft |
|           | 61.5sqm |
| 1 Bedroom |         |

Zone A – Type A