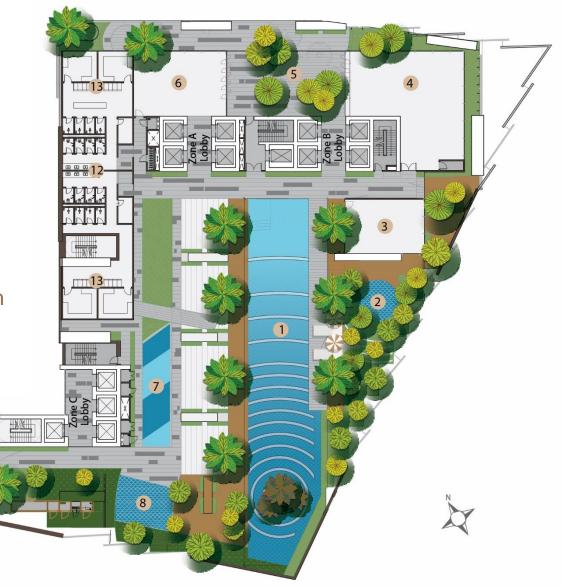

# 12th FLOOR COMMON FACILITIES

- 1. Lap Pool
- 2. Jacuzzi
- 3. Yoga/ Dance Studio
- 4. Gymnasium
- 5. Chill-Out Corner
- 6. Chill-Out Lounge
- 7. Children's Playground
- 8. Children's Pool
- 9. BBQ Terrace
- 10. Landscape Garden
- 11. Pavilion
- 12. Changing Room/ Washroom
- 13. Sauna/ Steam Room