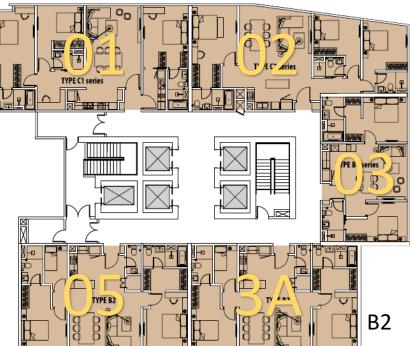

### STOREY PLAN

- 1. Rooftop Facilities
- 2. 13<sup>th</sup> -51<sup>st</sup> Floor: Serviced Apartment
- 3. 12<sup>th</sup> Floor: Common Facilities
- 4. 3A- 11<sup>th</sup> Floor: Parking
- 5. 3<sup>rd</sup> Floor: Private Lobby (Zone B & Zone C)
- 6. 1<sup>st</sup> 2<sup>nd</sup> Floor Retail Shop lots
- 7. Ground Floor: Retail Shop lots & Private Lobby (Zone A)

### **STOREY PLAN**

| 52 <sup>nd</sup> Floor (Rooftop Facilities) | Rooftop Sky Garden, Infinity Pool, Multipurpose Kitchen, Changing Room & Shower Room, Jacuzzi Seats, Entertainment Terrace   |  |
|---------------------------------------------|------------------------------------------------------------------------------------------------------------------------------|--|
| 13 <sup>th</sup> -51 <sup>st</sup> Floor    | Residential Units                                                                                                            |  |
| 12 <sup>th</sup> Floor (Common Facilities)  | Gymnasium, Lap Pool, Jacuzzi, Children Pool, Yoga/Dance Studio,<br>Changing Rooms & Shower Rooms, Chill-out Corner, BBQ Area |  |
| 3A-11 <sup>th</sup> Floor (8 Levels)        | Zone B & Zone C Manual & Mechanical Parking Lots                                                                             |  |
| 3 <sup>rd</sup> Floor                       | Drop-off area, Zone B & Zone C Private Lobby                                                                                 |  |
| 2 <sup>nd</sup> Floor                       | Retail Shop lots, Restaurant & Mechanical Parking Entrance                                                                   |  |
| 1 <sup>st</sup> Floor                       | Restaurant, Retail Shop lots                                                                                                 |  |
| Ground Floor                                | Drop-off area, Zone A Private Lobby, Restaurant                                                                              |  |
| B1-B2 Floor                                 | Zone A Basement Mechanical Parking, Manual Parking Lots for Retail Usage                                                     |  |