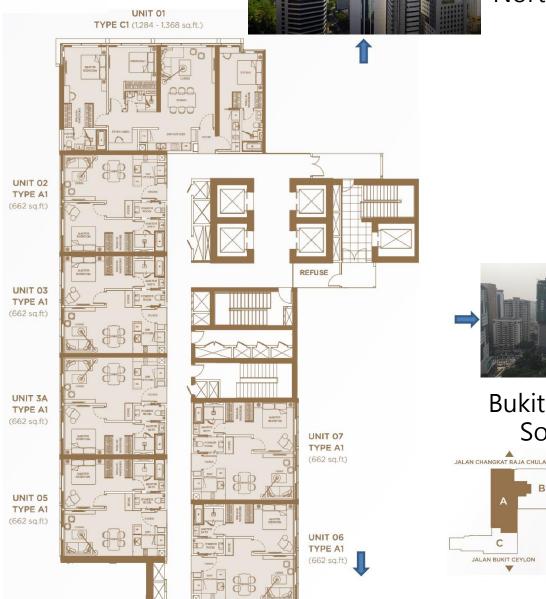

### **Zone A**

| Туре      | А       |
|-----------|---------|
| Size      | 662sqft |
|           | 61.5sqm |
| 1 Bedroom |         |

Zone A – Type A

### Zone A

| Туре                         | C3        |
|------------------------------|-----------|
| Size                         | 1,324sqft |
|                              | 123sqm    |
| 2Bedrooms+1Studio (Dual Key) |           |

Zone A – Type C3

### **Zone B**

| Туре             | B2        |
|------------------|-----------|
| Size             | 1,165sqft |
|                  | 108sqm    |
| 2Bedrooms+1Study |           |

Zone B – Type B2

### **Zone B**

| Type      | C2(b)     |
|-----------|-----------|
| Size      | 1,292sqft |
|           | 120sqm    |
| 3Bedrooms |           |

Zone B – Type C2(b)

| Floor   | Unit |
|---------|------|
| 13 - 31 | 01   |
| 33 - 51 | 01   |

| Туре     | A1      |
|----------|---------|
| Size     | 662sqft |
|          | 61sqm   |
| 1Bedroom |         |

Zone C – Type A1

| Floor   | Unit |
|---------|------|
| 13 - 21 | 05   |
| 23 - 31 | 05   |
| 33 - 41 | 05   |
| 43 - 51 | 05   |

| Туре     | A2      |
|----------|---------|
| Size     | 671sqft |
|          | 62sqm   |
| 1Bedroom |         |

Zone C – Type A3

| Floor   | Unit |
|---------|------|
| 13 - 21 | 02   |
| 23 - 31 | 02   |
| 33 - 41 | 02   |
| 43 - 51 | 02   |

| Туре      | В3      |
|-----------|---------|
| Size      | 843sqft |
|           | 78sqm   |
| 2Bedrooms |         |

Zone C – Type B3

| Floor   | Unit |
|---------|------|
| 13 - 21 | 3A   |
| 23 - 31 | 3A   |
| 33 - 41 | 3A   |
| 43 - 51 | 3A   |

| Туре      | B4      |
|-----------|---------|
| Size      | 797sqft |
|           | 74sqm   |
| 2Bedrooms |         |

Zone C – Type B4