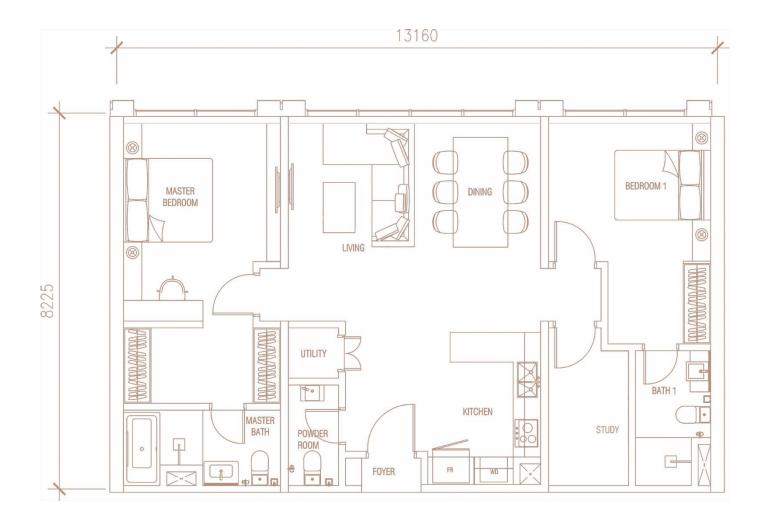

### Zone A

| Туре                         | C3        |
|------------------------------|-----------|
| Size                         | 1,324sqft |
|                              | 123sqm    |
| 2Bedrooms+1Studio (Dual Key) |           |

Zone A – Type C3