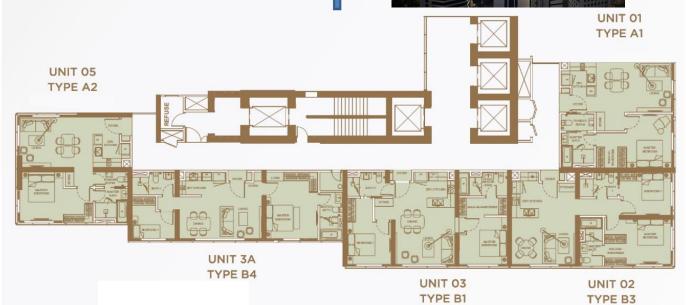

### **Zone A**

| Туре      | А       |
|-----------|---------|
| Size      | 662sqft |
|           | 61.5sqm |
| 1 Bedroom |         |

Zone A – Type A

### Zone A

| Туре                         | C3        |
|------------------------------|-----------|
| Size                         | 1,324sqft |
|                              | 123sqm    |
| 2Bedrooms+1Studio (Dual Key) |           |

Zone A – Type C3

### **Zone B**

| Туре             | B2        |
|------------------|-----------|
| Size             | 1,165sqft |
|                  | 108sqm    |
| 2Bedrooms+1Study |           |

Zone B – Type B2

### **Zone B**

| Type      | C2(b)     |
|-----------|-----------|
| Size      | 1,292sqft |
|           | 120sqm    |
| 3Bedrooms |           |

Zone B – Type C2(b)

| Floor   | Unit |
|---------|------|
| 13 - 31 | 01   |
| 33 - 51 | 01   |

| Туре     | A1      |
|----------|---------|
| Size     | 662sqft |
|          | 61sqm   |
| 1Bedroom |         |

Zone C – Type A1

| Floor   | Unit |
|---------|------|
| 13 - 21 | 05   |
| 23 - 31 | 05   |
| 33 - 41 | 05   |
| 43 - 51 | 05   |

| Туре     | A2      |
|----------|---------|
| Size     | 671sqft |
|          | 62sqm   |
| 1Bedroom |         |

Zone C – Type A3

| Floor   | Unit |
|---------|------|
| 13 - 21 | 02   |
| 23 - 31 | 02   |
| 33 - 41 | 02   |
| 43 - 51 | 02   |

| Туре      | В3      |
|-----------|---------|
| Size      | 843sqft |
|           | 78sqm   |
| 2Bedrooms |         |

Zone C – Type B3

| Floor   | Unit |
|---------|------|
| 13 - 21 | 3A   |
| 23 - 31 | 3A   |
| 33 - 41 | 3A   |
| 43 - 51 | 3A   |

| Туре      | B4      |
|-----------|---------|
| Size      | 797sqft |
|           | 74sqm   |
| 2Bedrooms |         |

Zone C – Type B4