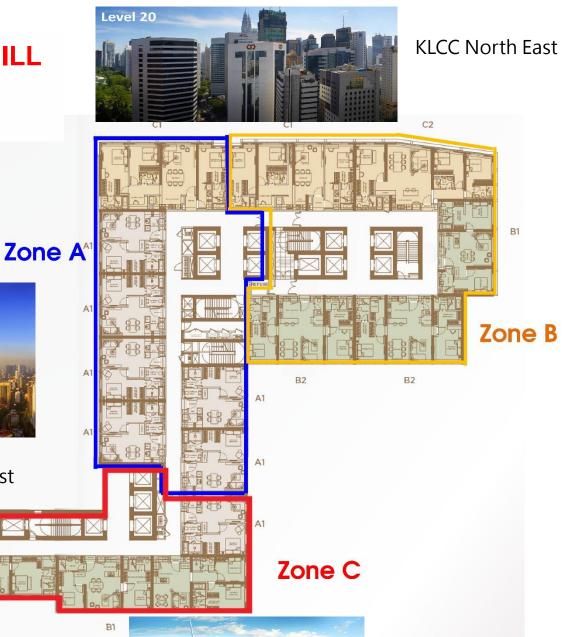

#### **Zone A STOREY PLAN**

KLCC North East

KL Tower/ Bukit Nanas Reserve Forest North West

**Bukit Bintang** South East

**Zone A**SKY GARDEN FLOOR