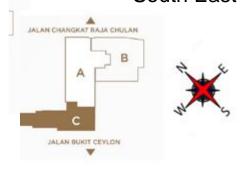

### STOREY PLAN

- 1. Rooftop Facilities
- 2. 13<sup>th</sup> -51<sup>st</sup> Floor: Serviced Apartment
- 3. 12<sup>th</sup> Floor: Common Facilities
- 4. 3A- 11<sup>th</sup> Floor: Parking
- 5. 3<sup>rd</sup> Floor: Private Lobby (Zone B & Zone C)
- 6. 1<sup>st</sup> 2<sup>nd</sup> Floor Retail Shop lots
- 7. Ground Floor: Retail Shop lots & Private Lobby (Zone A)

Jalan Bukit Ceylon