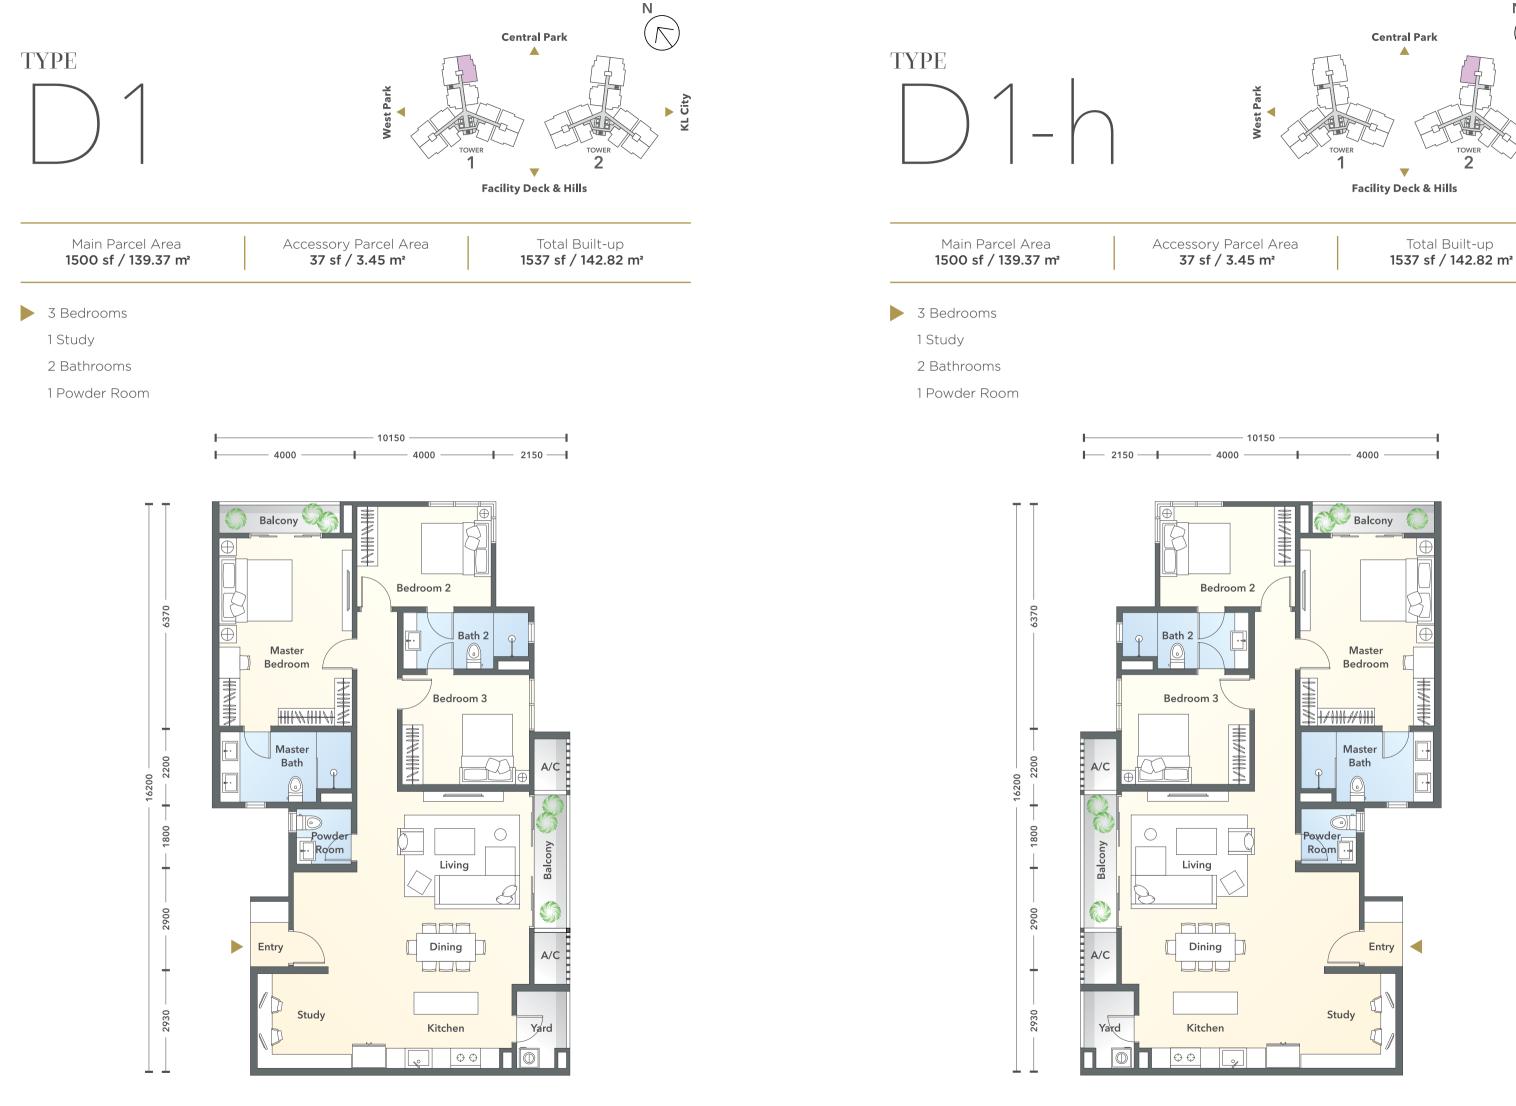

| Туре        | Type Tower 1 Tower 2 Total |     | Total Units | No. of Bedrooms                    | Total Built-up                  |  |  |
|-------------|----------------------------|-----|-------------|------------------------------------|---------------------------------|--|--|
| A1          | 74                         | 74  | 148         | 2 Bedrooms + 2 Bathrooms           | 876 sf / 81.42 m²               |  |  |
| A2          | 76                         | 76  | 152         | 2 Bedrooms + 2 Bathrooms           | 1001 sf / 92.99 m²              |  |  |
| B1          | 78                         | 78  | 156         | 2 Bedrooms + 1 Study + 2 Bathrooms | 1093 sf / 101.54 m <sup>2</sup> |  |  |
| В2          | -                          | 78  | 78          | 3 Bedrooms + 2 Bathrooms           | 1194 sf / 110.93 m²             |  |  |
| C1          | 78                         | -   | 78          | 3 Bedrooms + 2 Bathrooms           | 1283 sf / 119.20 m <sup>2</sup> |  |  |
| C1a         | 78                         | -   | 78          | 3 Bedrooms + 2 Bathrooms           | 1283 sf / 119.20 m <sup>2</sup> |  |  |
| C2          | -                          | 78  | 78          | 3 Bedrooms + 1 Study + 2 Bathrooms | 1333 sf / 123.86 m²             |  |  |
| D1          | 38                         | 38  | 76          | 3 Bedrooms + 1 Study + 2 Bathrooms | 1537 sf / 142.82 m²             |  |  |
| D1a         | 38                         | 38  | 76          | 3 Bedrooms + 1 Study + 2 Bathrooms | 1535 sf / 142.57 m <sup>2</sup> |  |  |
| Total Units | 460                        | 460 | 920         |                                    |                                 |  |  |