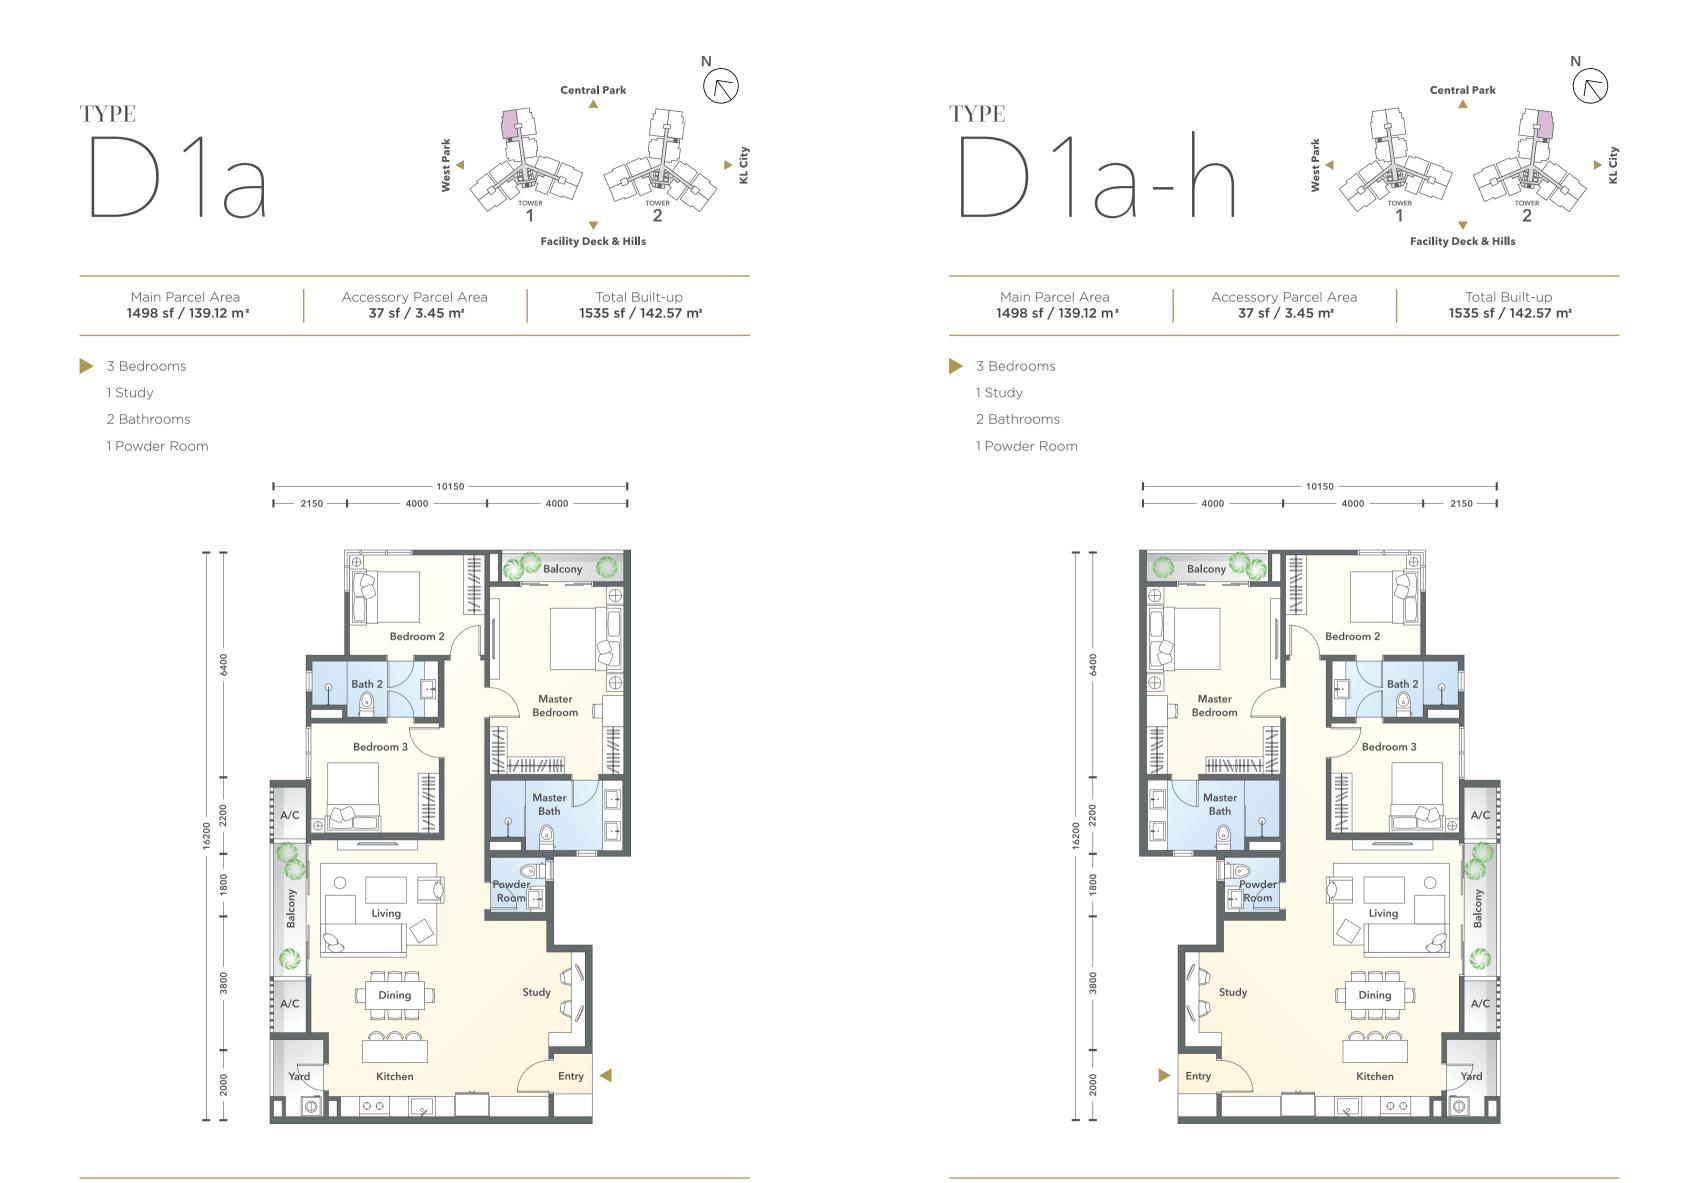

| Туре        | Type Tower 1 Tower 2 Total |     | Total Units | No. of Bedrooms                    | Total Built-up                  |  |  |
|-------------|----------------------------|-----|-------------|------------------------------------|---------------------------------|--|--|
| A1          | 74                         | 74  | 148         | 2 Bedrooms + 2 Bathrooms           | 876 sf / 81.42 m²               |  |  |
| A2          | 76                         | 76  | 152         | 2 Bedrooms + 2 Bathrooms           | 1001 sf / 92.99 m²              |  |  |
| B1          | 78                         | 78  | 156         | 2 Bedrooms + 1 Study + 2 Bathrooms | 1093 sf / 101.54 m <sup>2</sup> |  |  |
| В2          | -                          | 78  | 78          | 3 Bedrooms + 2 Bathrooms           | 1194 sf / 110.93 m²             |  |  |
| C1          | 78                         | -   | 78          | 3 Bedrooms + 2 Bathrooms           | 1283 sf / 119.20 m <sup>2</sup> |  |  |
| C1a         | 78                         | -   | 78          | 3 Bedrooms + 2 Bathrooms           | 1283 sf / 119.20 m <sup>2</sup> |  |  |
| C2          | -                          | 78  | 78          | 3 Bedrooms + 1 Study + 2 Bathrooms | 1333 sf / 123.86 m²             |  |  |
| D1          | 38                         | 38  | 76          | 3 Bedrooms + 1 Study + 2 Bathrooms | 1537 sf / 142.82 m²             |  |  |
| D1a         | 38                         | 38  | 76          | 3 Bedrooms + 1 Study + 2 Bathrooms | 1535 sf / 142.57 m <sup>2</sup> |  |  |
| Total Units | 460                        | 460 | 920         |                                    |                                 |  |  |