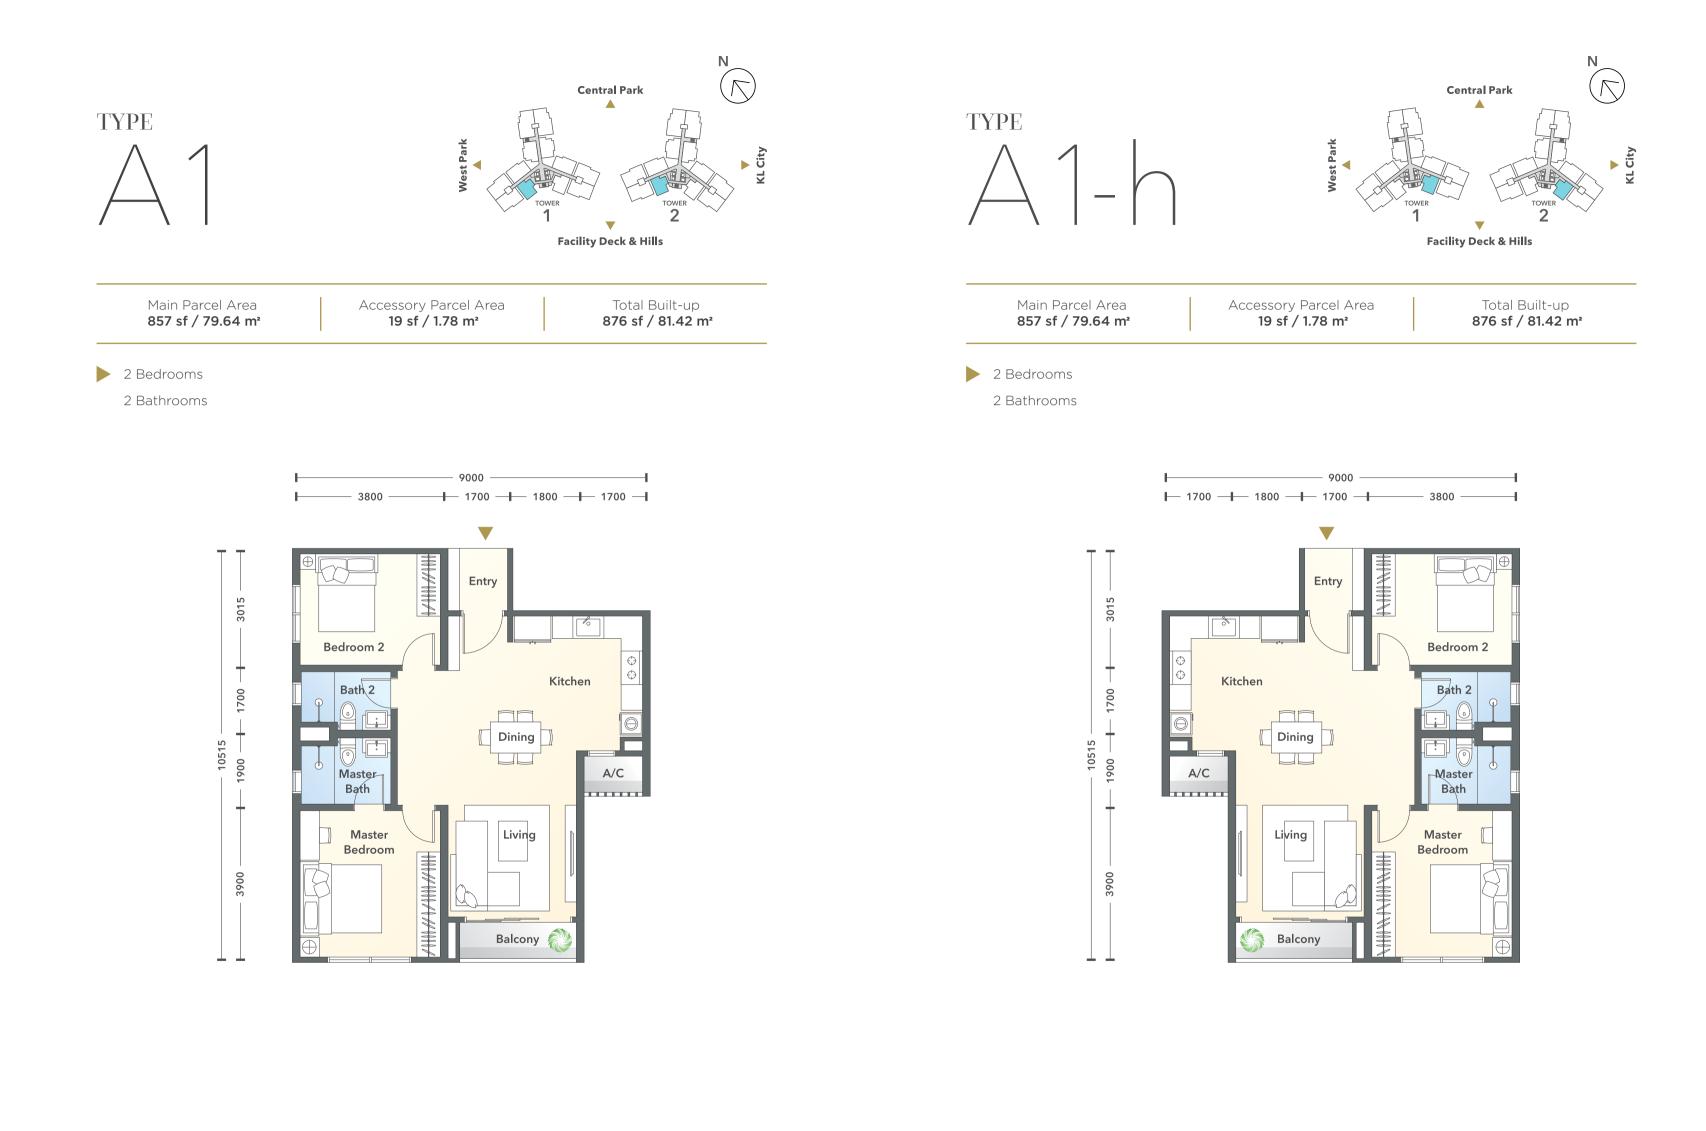

| Туре        | Type Tower 1 Tower 2 Total |     | Total Units | No. of Bedrooms                    | Total Built-up                  |  |  |
|-------------|----------------------------|-----|-------------|------------------------------------|---------------------------------|--|--|
| A1          | 74                         | 74  | 148         | 2 Bedrooms + 2 Bathrooms           | 876 sf / 81.42 m²               |  |  |
| A2          | 76                         | 76  | 152         | 2 Bedrooms + 2 Bathrooms           | 1001 sf / 92.99 m²              |  |  |
| B1          | 78                         | 78  | 156         | 2 Bedrooms + 1 Study + 2 Bathrooms | 1093 sf / 101.54 m <sup>2</sup> |  |  |
| В2          | -                          | 78  | 78          | 3 Bedrooms + 2 Bathrooms           | 1194 sf / 110.93 m²             |  |  |
| C1          | 78                         | -   | 78          | 3 Bedrooms + 2 Bathrooms           | 1283 sf / 119.20 m <sup>2</sup> |  |  |
| C1a         | 78                         | -   | 78          | 3 Bedrooms + 2 Bathrooms           | 1283 sf / 119.20 m <sup>2</sup> |  |  |
| C2          | -                          | 78  | 78          | 3 Bedrooms + 1 Study + 2 Bathrooms | 1333 sf / 123.86 m²             |  |  |
| D1          | 38                         | 38  | 76          | 3 Bedrooms + 1 Study + 2 Bathrooms | 1537 sf / 142.82 m²             |  |  |
| D1a         | 38                         | 38  | 76          | 3 Bedrooms + 1 Study + 2 Bathrooms | 1535 sf / 142.57 m <sup>2</sup> |  |  |
| Total Units | 460                        | 460 | 920         |                                    |                                 |  |  |