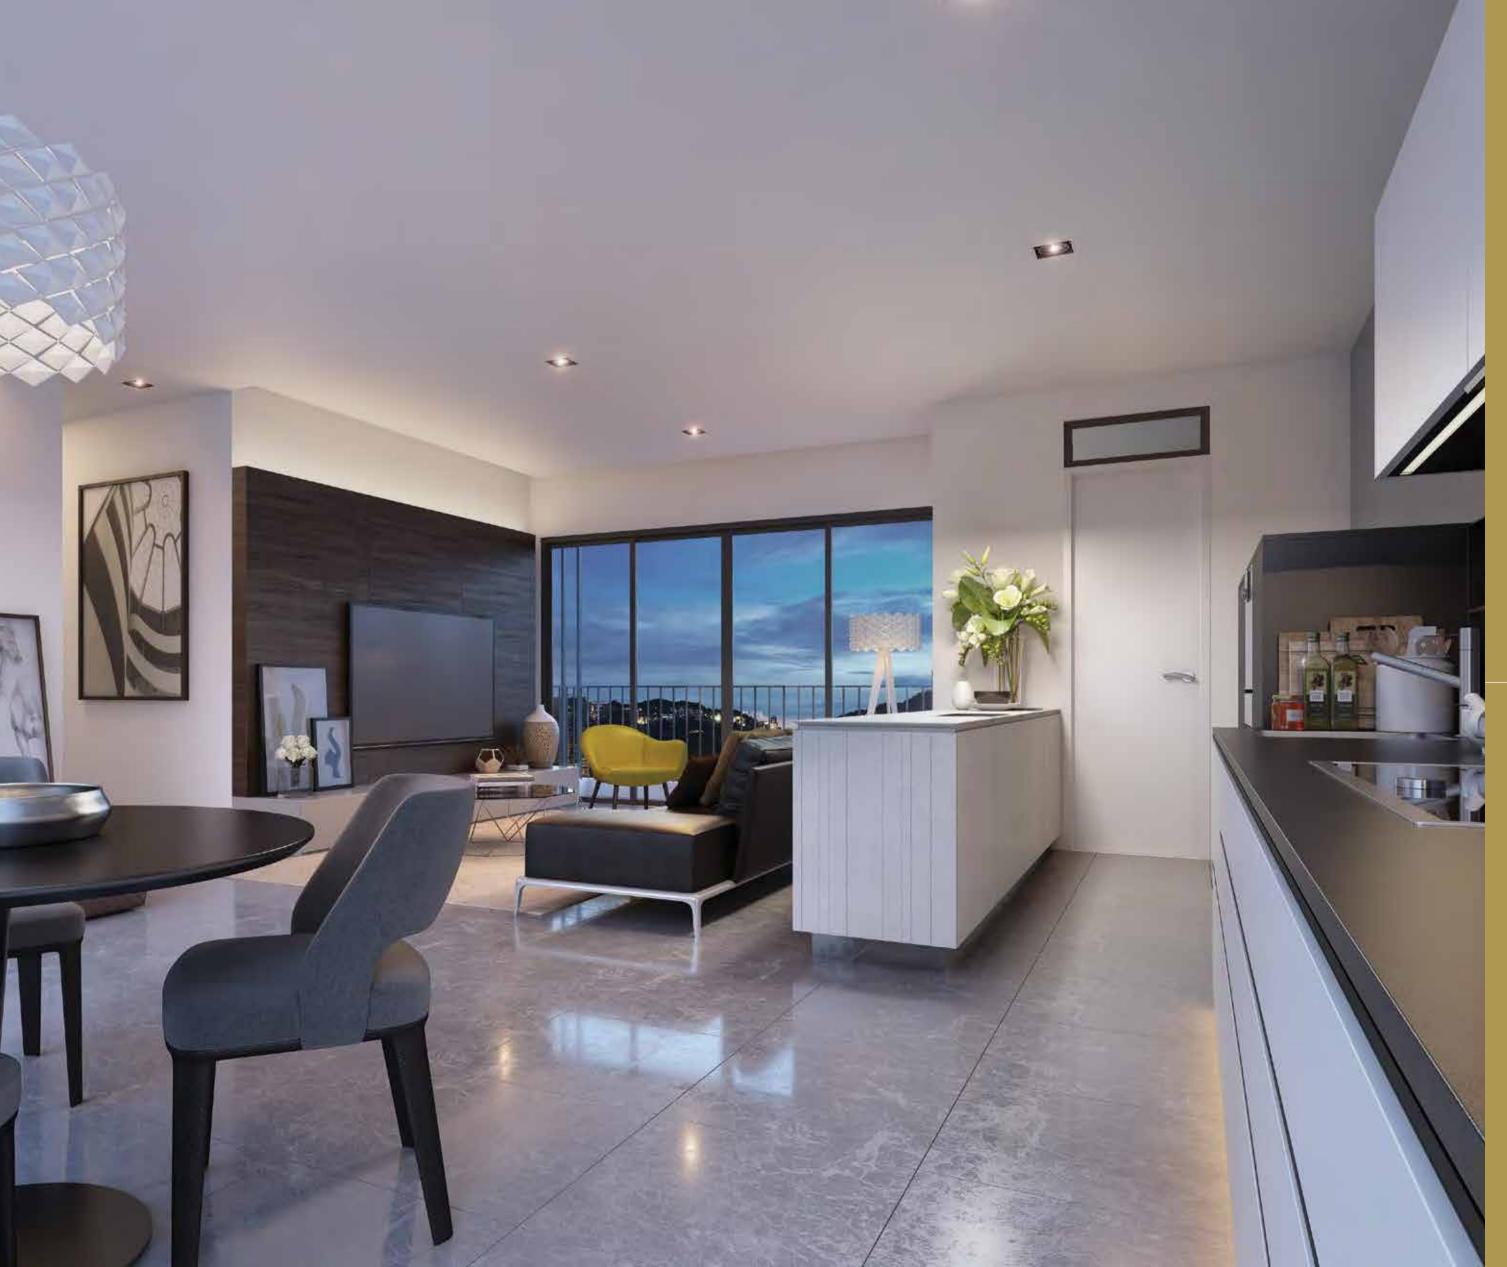

|                             |                            | SB/T2/M/1/B1-h<br>1093 sf  | SB/T2/M/2/C2-h<br>1333 sf  | SB/T2/M/3/B2-h<br>1194 sf   | SB/T2/M/3a/A1-h<br>876 sf |
| G           | LOBBY & FACILITIES              |                          |                          |                          |                              |                            |                             |                            |                            |                            |                             |                           |

#### UNIT IDENTIFICATION PLAN TOWER 2





2 Bedrooms 2 Bathrooms





Dimensions and floor areas are subject to further revisions. All dimensions are expressed in millimetres unless specified otherwise.







3 Bedrooms 2 Bathrooms











# 

3 Bedrooms 2 Bathrooms



3 Bedrooms 1 Study 2 Bathrooms











Dimensions and floor areas are subject to further revisions. All dimensions are expressed in millimetres unless specified otherwise.



# /







#### **SPECIFICATIONS & FINISHES**

| STRUCTURE             |                                        | Reinforced concrete frame                                                                                                                         |
|-----------------------|----------------------------------------|---------------------------------------------------------------------------------------------------------------------------------------------------|
| WALL                  |                                        | Reinforced concrete wall or brickwork or light