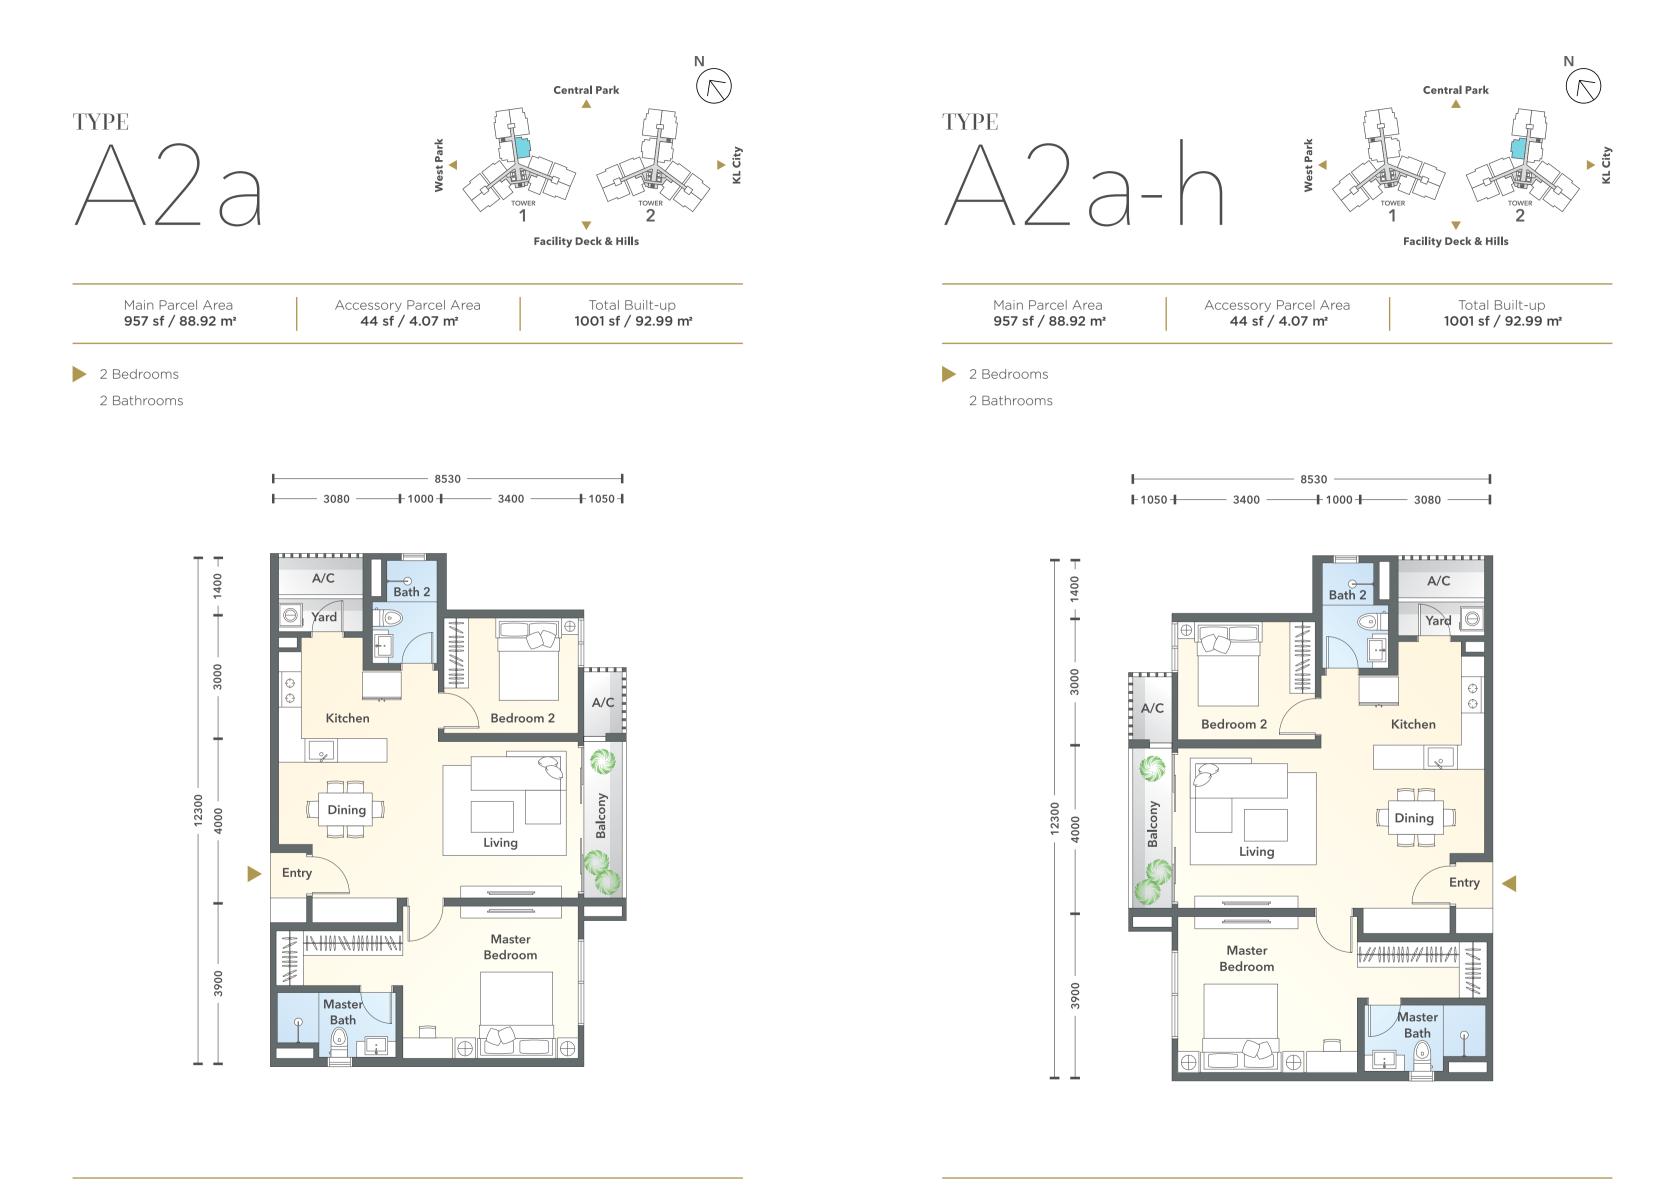

| Туре        | Type Tower 1 Tower 2 Total |     | Total Units | No. of Bedrooms                    | Total Built-up                  |  |  |
|-------------|----------------------------|-----|-------------|------------------------------------|---------------------------------|--|--|
| A1          | 74                         | 74  | 148         | 2 Bedrooms + 2 Bathrooms           | 876 sf / 81.42 m²               |  |  |
| A2          | 76                         | 76  | 152         | 2 Bedrooms + 2 Bathrooms           | 1001 sf / 92.99 m²              |  |  |
| B1          | 78                         | 78  | 156         | 2 Bedrooms + 1 Study + 2 Bathrooms | 1093 sf / 101.54 m <sup>2</sup> |  |  |
| В2          | -                          | 78  | 78          | 3 Bedrooms + 2 Bathrooms           | 1194 sf / 110.93 m²             |  |  |
| C1          | 78                         | -   | 78          | 3 Bedrooms + 2 Bathrooms           | 1283 sf / 119.20 m <sup>2</sup> |  |  |
| C1a         | 78                         | -   | 78          | 3 Bedrooms + 2 Bathrooms           | 1283 sf / 119.20 m <sup>2</sup> |  |  |
| C2          | -                          | 78  | 78          | 3 Bedrooms + 1 Study + 2 Bathrooms | 1333 sf / 123.86 m²             |  |  |
| D1          | 38                         | 38  | 76          | 3 Bedrooms + 1 Study + 2 Bathrooms | 1537 sf / 142.82 m²             |  |  |
| D1a         | 38                         | 38  | 76          | 3 Bedrooms + 1 Study + 2 Bathrooms | 1535 sf / 142.57 m <sup>2</sup> |  |  |
| Total Units | 460                        | 460 | 920         |                                    |                                 |  |  |