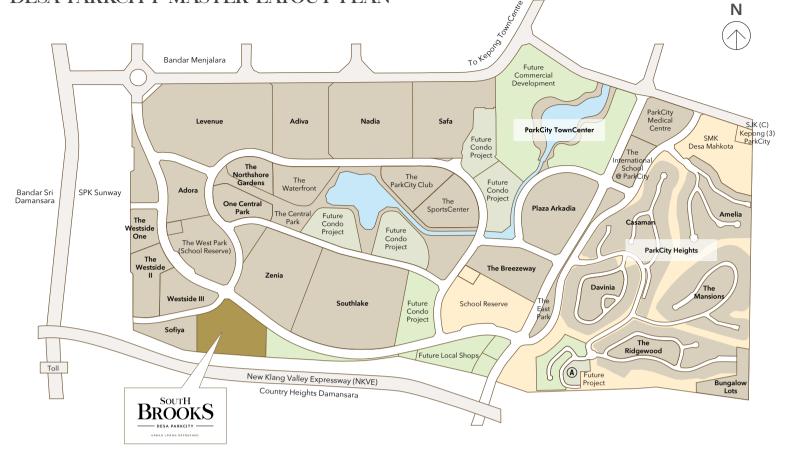

#### DESA PARKCITY MASTER LAYOUT PLAN

THEEDGE Desa ParkCity Township (2015) Winner THE EDGE MALAYSIA PROPERTY DEVELOPMENT EXCELLENCE AWARD

The Mansions (2015) Casaman (2014) Adiva (2009) Award Winner FIABCI MALAYSIA PROPERTY AWARD Residential (Low Rise) Category