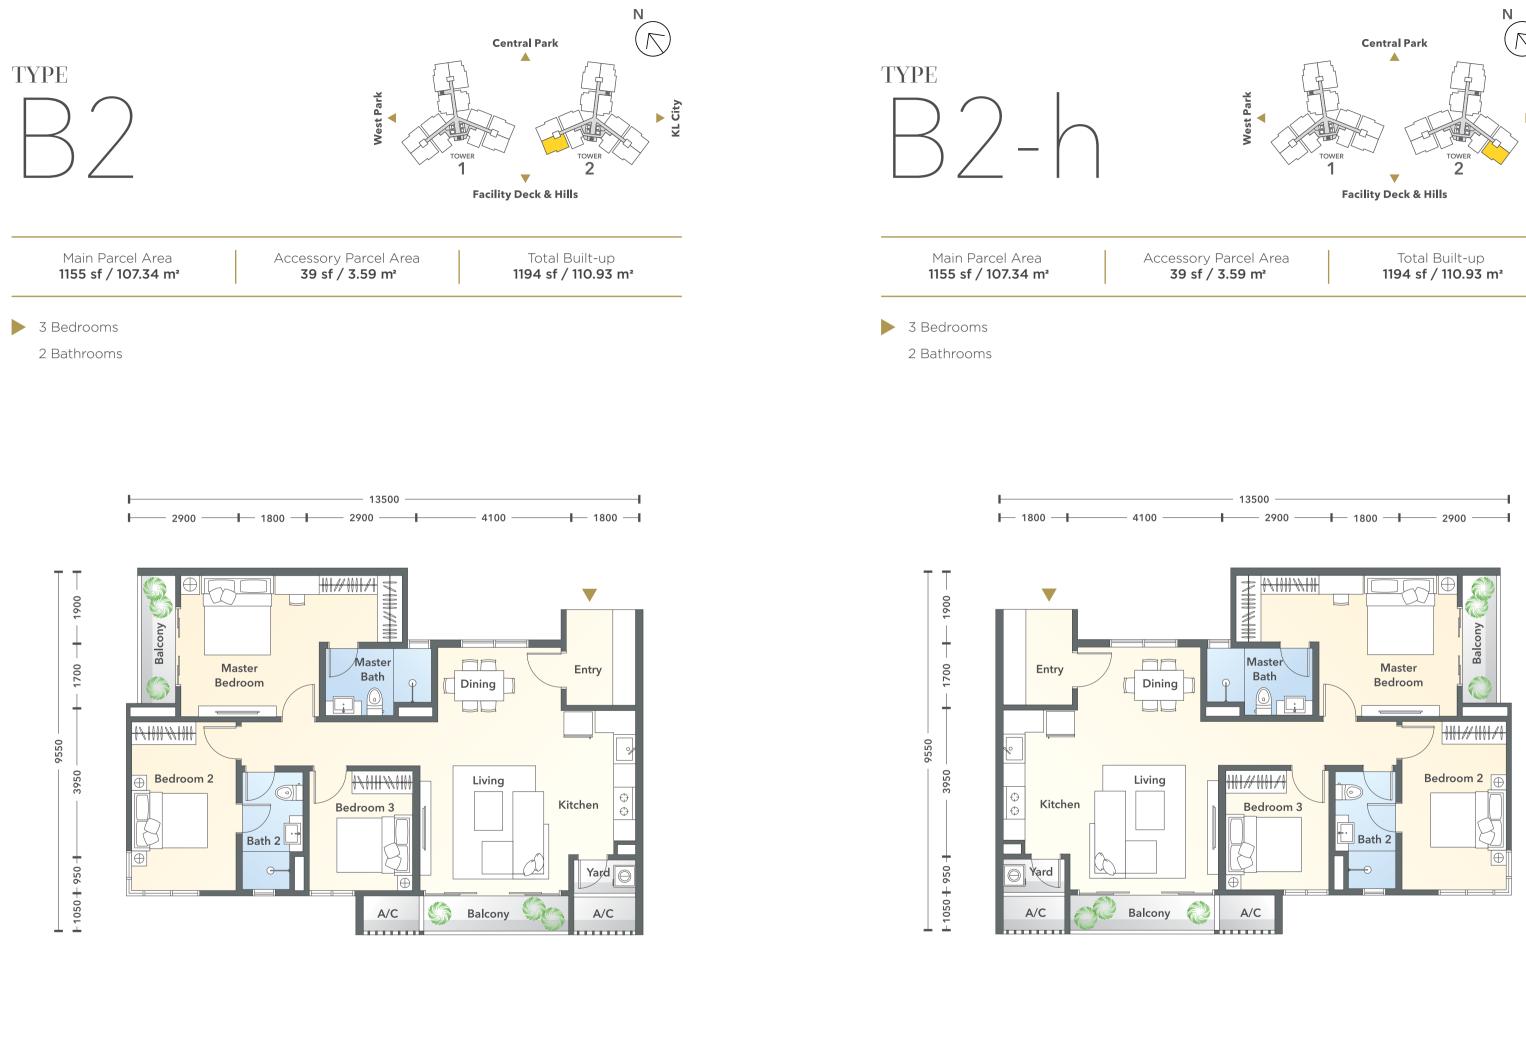

| Туре        | Type Tower 1 Tower 2 Total |     | Total Units | No. of Bedrooms                    | Total Built-up                  |  |  |
|-------------|----------------------------|-----|-------------|------------------------------------|---------------------------------|--|--|
| A1          | 74                         | 74  | 148         | 2 Bedrooms + 2 Bathrooms           | 876 sf / 81.42 m²               |  |  |
| A2          | 76                         | 76  | 152         | 2 Bedrooms + 2 Bathrooms           | 1001 sf / 92.99 m²              |  |  |
| B1          | 78                         | 78  | 156         | 2 Bedrooms + 1 Study + 2 Bathrooms | 1093 sf / 101.54 m <sup>2</sup> |  |  |
| В2          | -                          | 78  | 78          | 3 Bedrooms + 2 Bathrooms           | 1194 sf / 110.93 m²             |  |  |
| C1          | 78                         | -   | 78          | 3 Bedrooms + 2 Bathrooms           | 1283 sf / 119.20 m <sup>2</sup> |  |  |
| C1a         | 78                         | -   | 78          | 3 Bedrooms + 2 Bathrooms           | 1283 sf / 119.20 m <sup>2</sup> |  |  |
| C2          | -                          | 78  | 78          | 3 Bedrooms + 1 Study + 2 Bathrooms | 1333 sf / 123.86 m²             |  |  |
| D1          | 38                         | 38  | 76          | 3 Bedrooms + 1 Study + 2 Bathrooms | 1537 sf / 142.82 m²             |  |  |
| D1a         | 38                         | 38  | 76          | 3 Bedrooms + 1 Study + 2 Bathrooms | 1535 sf / 142.57 m <sup>2</sup> |  |  |
| Total Units | 460                        | 460 | 920         |                                    |                                 |  |  |

# 

3 Bedrooms 2 Bathrooms

3 Bedrooms 1 Study 2 Bathrooms

Dimensions and floor areas are subject to further revisions. All dimensions are expressed in millimetres unless specified otherwise.