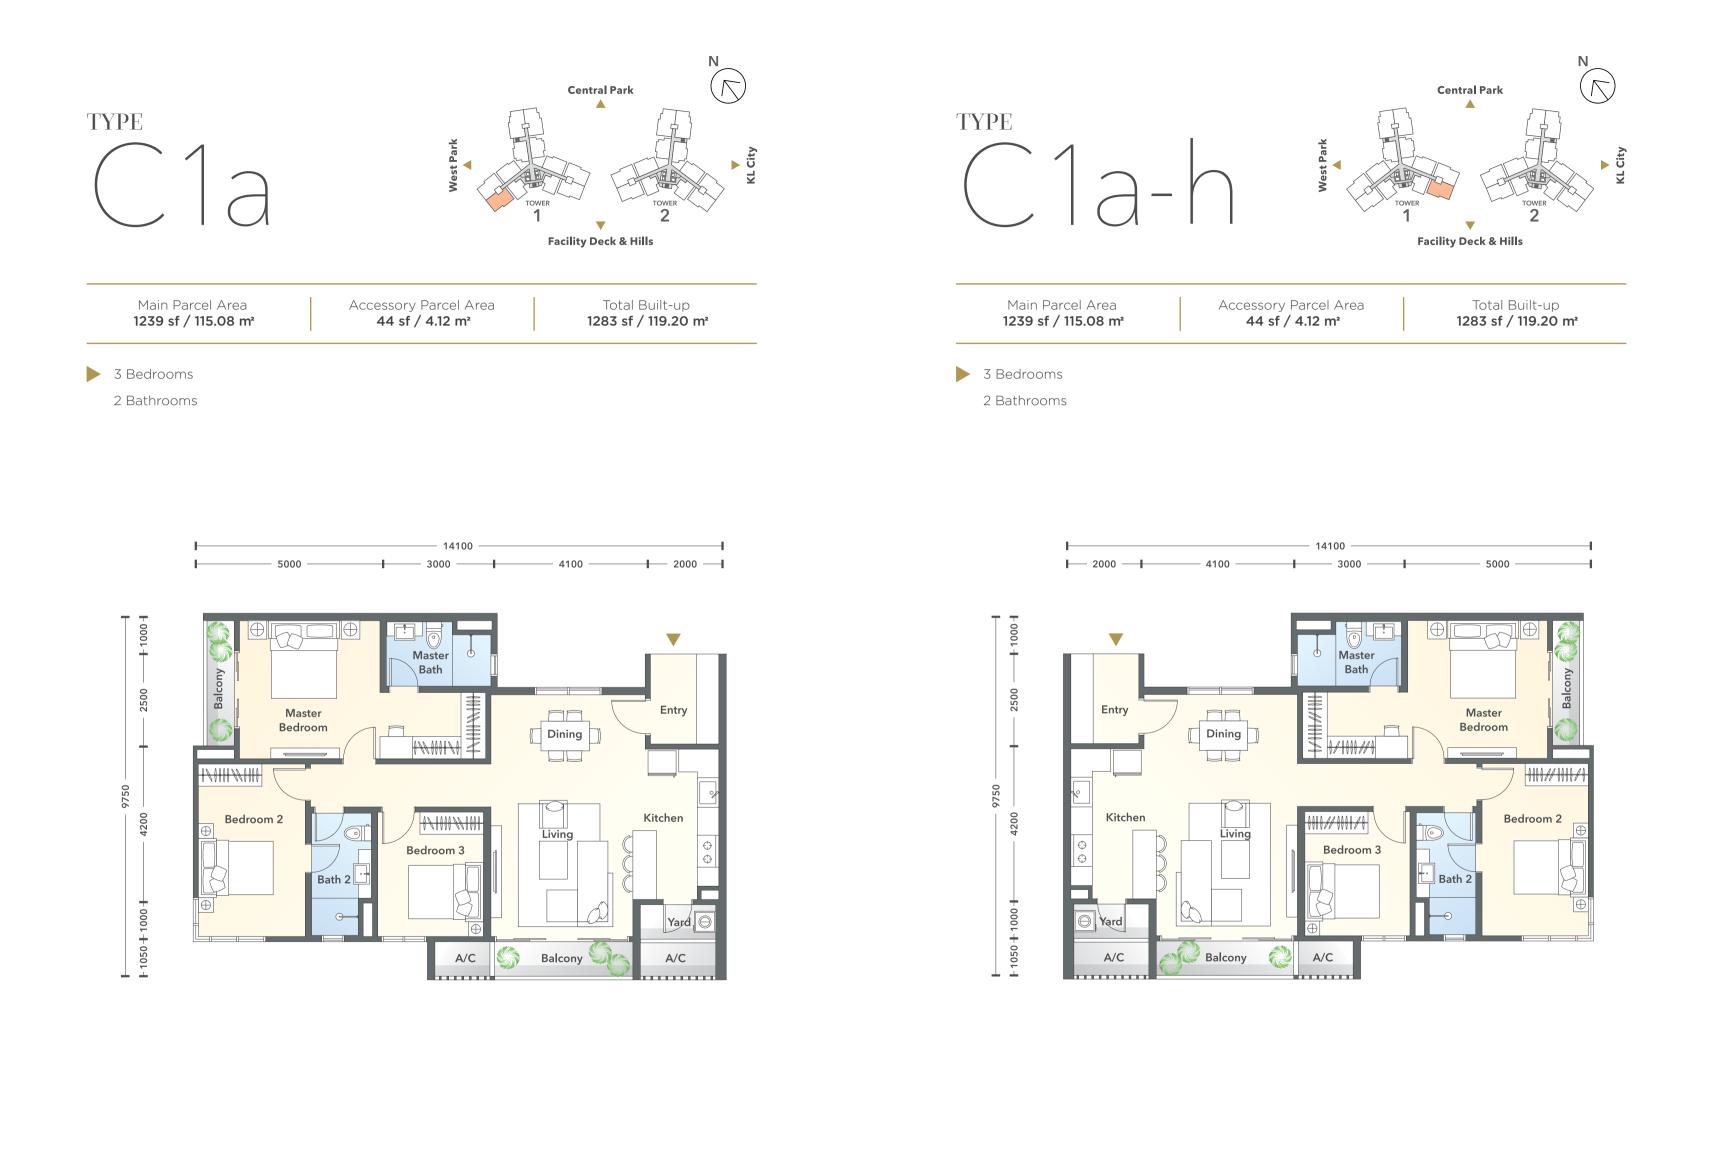

| Туре        | Type Tower 1 Tower 2 Total |     | Total Units | No. of Bedrooms                    | Total Built-up                  |  |  |
|-------------|----------------------------|-----|-------------|------------------------------------|---------------------------------|--|--|
| A1          | 74                         | 74  | 148         | 2 Bedrooms + 2 Bathrooms           | 876 sf / 81.42 m²               |  |  |
| A2          | 76                         | 76  | 152         | 2 Bedrooms + 2 Bathrooms           | 1001 sf / 92.99 m²              |  |  |
| B1          | 78                         | 78  | 156         | 2 Bedrooms + 1 Study + 2 Bathrooms | 1093 sf / 101.54 m <sup>2</sup> |  |  |
| В2          | -                          | 78  | 78          | 3 Bedrooms + 2 Bathrooms           | 1194 sf / 110.93 m²             |  |  |
| C1          | 78                         | -   | 78          | 3 Bedrooms + 2 Bathrooms           | 1283 sf / 119.20 m <sup>2</sup> |  |  |
| C1a         | 78                         | -   | 78          | 3 Bedrooms + 2 Bathrooms           | 1283 sf / 119.20 m <sup>2</sup> |  |  |
| C2          | -                          | 78  | 78          | 3 Bedrooms + 1 Study + 2 Bathrooms | 1333 sf / 123.86 m²             |  |  |
| D1          | 38                         | 38  | 76          | 3 Bedrooms + 1 Study + 2 Bathrooms | 1537 sf / 142.82 m²             |  |  |
| D1a         | 38                         | 38  | 76          | 3 Bedrooms + 1 Study + 2 Bathrooms | 1535 sf / 142.57 m <sup>2</sup> |  |  |
| Total Units | 460                        | 460 | 920         |                                    |                                 |  |  |