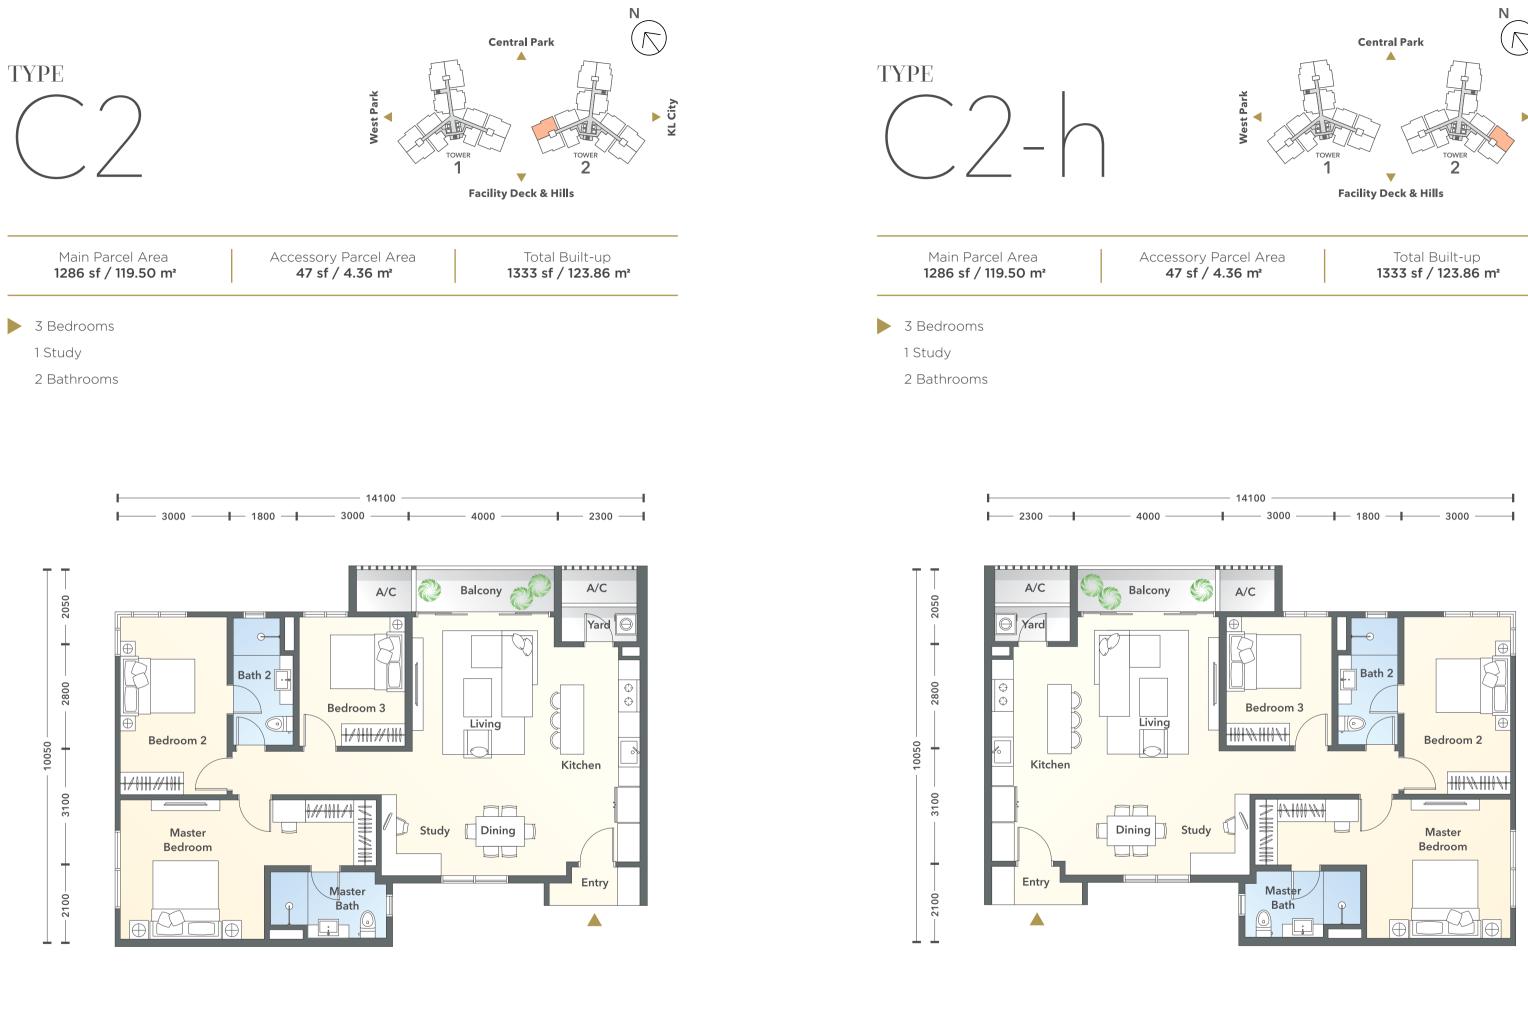

| Туре        | Type Tower 1 Tower 2 Total |     | Total Units | No. of Bedrooms                    | Total Built-up                  |  |  |
|-------------|----------------------------|-----|-------------|------------------------------------|---------------------------------|--|--|
| A1          | 74                         | 74  | 148         | 2 Bedrooms + 2 Bathrooms           | 876 sf / 81.42 m²               |  |  |
| A2          | 76                         | 76  | 152         | 2 Bedrooms + 2 Bathrooms           | 1001 sf / 92.99 m²              |  |  |
| B1          | 78                         | 78  | 156         | 2 Bedrooms + 1 Study + 2 Bathrooms | 1093 sf / 101.54 m <sup>2</sup> |  |  |
| В2          | -                          | 78  | 78          | 3 Bedrooms + 2 Bathrooms           | 1194 sf / 110.93 m²             |  |  |
| C1          | 78                         | -   | 78          | 3 Bedrooms + 2 Bathrooms           | 1283 sf / 119.20 m <sup>2</sup> |  |  |
| C1a         | 78                         | -   | 78          | 3 Bedrooms + 2 Bathrooms           | 1283 sf / 119.20 m <sup>2</sup> |  |  |
| C2          | -                          | 78  | 78          | 3 Bedrooms + 1 Study + 2 Bathrooms | 1333 sf / 123.86 m²             |  |  |
| D1          | 38                         | 38  | 76          | 3 Bedrooms + 1 Study + 2 Bathrooms | 1537 sf / 142.82 m²             |  |  |
| D1a         | 38                         | 38  | 76          | 3 Bedrooms + 1 Study + 2 Bathrooms | 1535 sf / 142.57 m <sup>2</sup> |  |  |
| Total Units | 460                        | 460 | 920         |                                    |                                 |  |  |