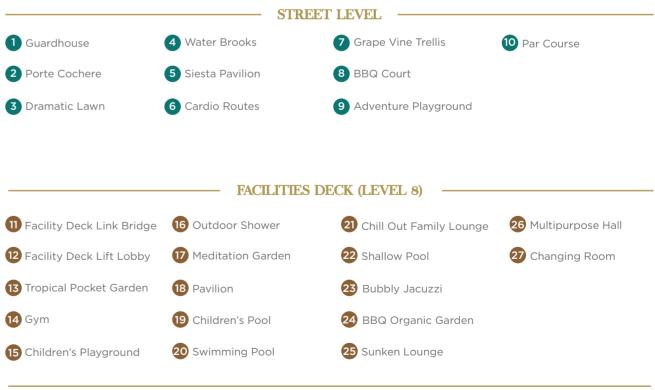

| 3 Bedrooms + 2 Bathrooms           | 1283 sf / 119.20 m <sup>2</sup> |  |  |
| C1a         | 78                         | -   | 78          | 3 Bedrooms + 2 Bathrooms           | 1283 sf / 119.20 m <sup>2</sup> |  |  |
| C2          | -                          | 78  | 78          | 3 Bedrooms + 1 Study + 2 Bathrooms | 1333 sf / 123.86 m²             |  |  |
| D1          | 38                         | 38  | 76          | 3 Bedrooms + 1 Study + 2 Bathrooms | 1537 sf / 142.82 m²             |  |  |
| D1a         | 38                         | 38  | 76          | 3 Bedrooms + 1 Study + 2 Bathrooms | 1535 sf / 142.57 m <sup>2</sup> |  |  |
| Total Units | 460                        | 460 | 920         |                                    |                                 |  |  |



Sky Deck at Roof Top

#### **PROJECT INFORMATION**

#### – PROJECT DATA -

#### FACILITIES & AMENITIES

#### UNIT IDENTIFICATION PLAN

**TOWER 1** 

|             | Facility De            | eck & Hi <b>ll</b> s      |                          | West                     | Park                      |                           | Central Park             |                           |                            |                            | Facility De                  | eck & Hi <b>ll</b> s |
|-------------|------------------------|---------------------------|--------------------------|--------------------------|---------------------------|---------------------------|--------------------------|---------------------------|----------------------------|----------------------------|------------