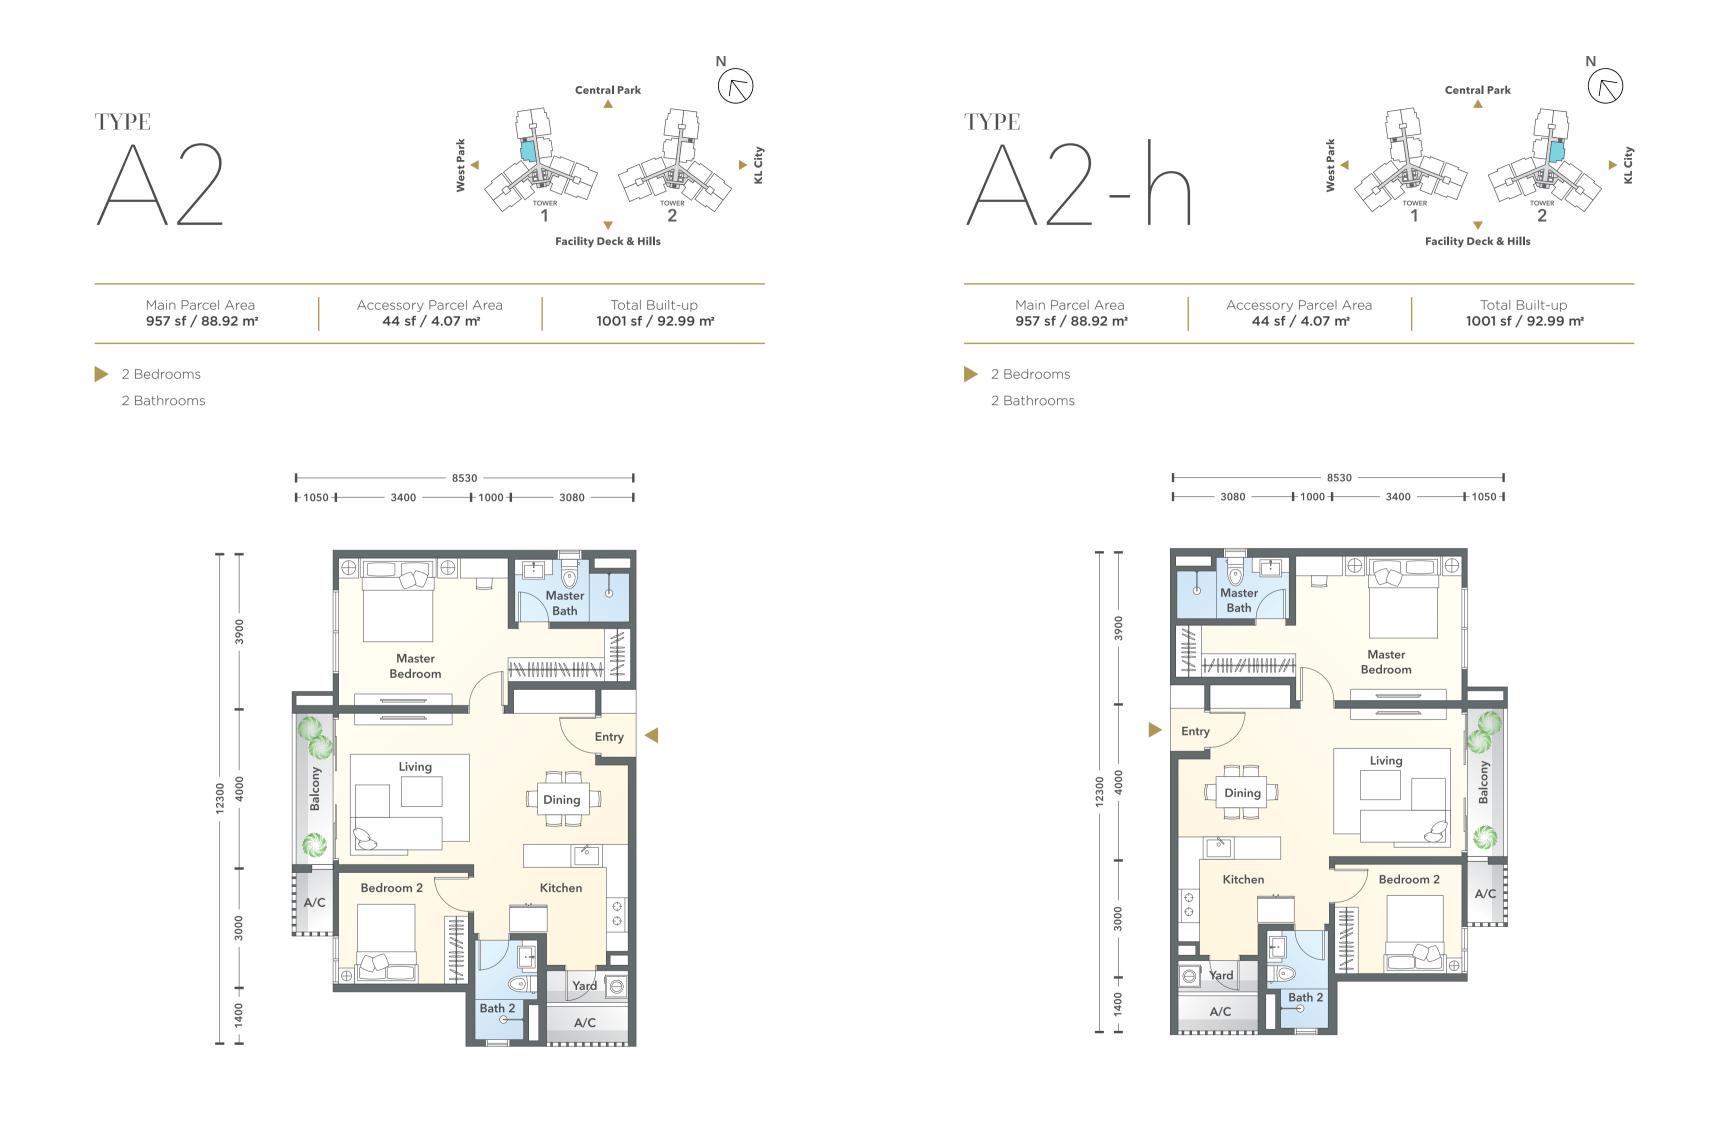

| Туре        | Type Tower 1 Tower 2 Total |     | Total Units | No. of Bedrooms                    | Total Built-up                  |  |  |
|-------------|----------------------------|-----|-------------|------------------------------------|---------------------------------|--|--|
| A1          | 74                         | 74  | 148         | 2 Bedrooms + 2 Bathrooms           | 876 sf / 81.42 m²               |  |  |
| A2          | 76                         | 76  | 152         | 2 Bedrooms + 2 Bathrooms           | 1001 sf / 92.99 m²              |  |  |
| B1          | 78                         | 78  | 156         | 2 Bedrooms + 1 Study + 2 Bathrooms | 1093 sf / 101.54 m <sup>2</sup> |  |  |
| В2          | -                          | 78  | 78          | 3 Bedrooms + 2 Bathrooms           | 1194 sf / 110.93 m²             |  |  |
| C1          | 78                         | -   | 78          | 3 Bedrooms + 2 Bathrooms           | 1283 sf / 119.20 m <sup>2</sup> |  |  |
| C1a         | 78                         | -   | 78          | 3 Bedrooms + 2 Bathrooms           | 1283 sf / 119.20 m <sup>2</sup> |  |  |
| C2          | -                          | 78  | 78          | 3 Bedrooms + 1 Study + 2 Bathrooms | 1333 sf / 123.86 m²             |  |  |
| D1          | 38                         | 38  | 76          | 3 Bedrooms + 1 Study + 2 Bathrooms | 1537 sf / 142.82 m²             |  |  |
| D1a         | 38                         | 38  | 76          | 3 Bedrooms + 1 Study + 2 Bathrooms | 1535 sf / 142.57 m <sup>2</sup> |  |  |
| Total Units | 460                        | 460 | 920         |                                    |                                 |  |  |