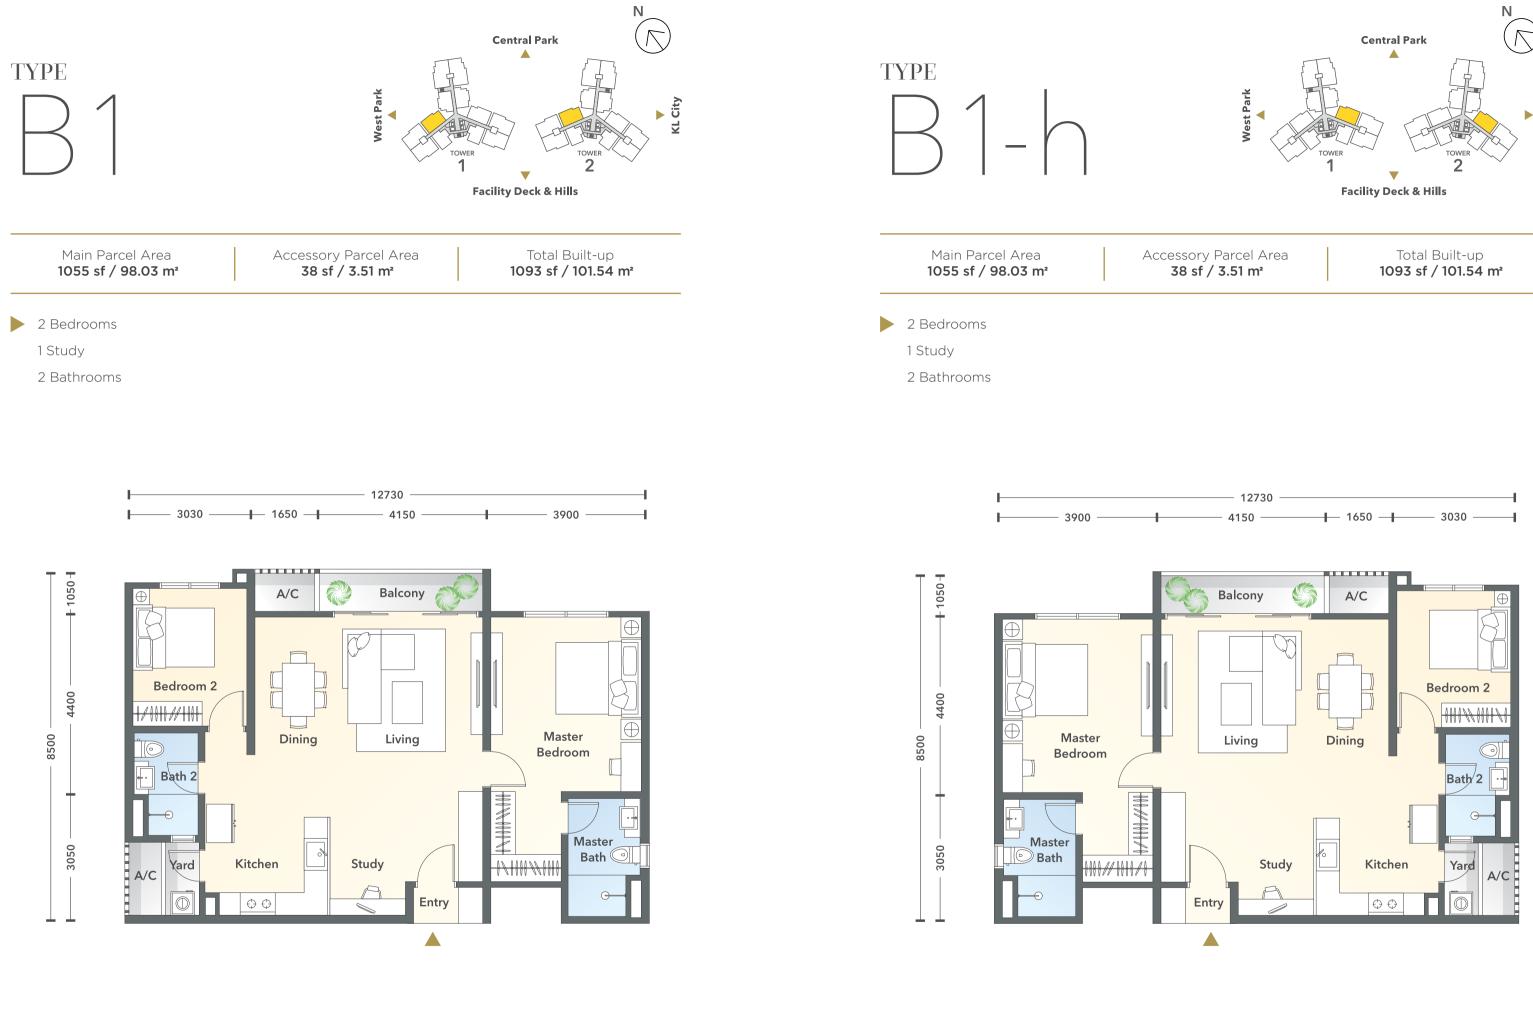

#### UNIT IDENTIFICATION PLAN

**TOWER 1** 

|             | Facility De            | eck & Hi <b>ll</b> s      |                          | West                     | Park                      |                           | Central Park             |                           |                            |                            | Facility De                  | eck & Hi <b>ll</b> s |
|-------------|------------------------|---------------------------|--------------------------|--------------------------|---------------------------|---------------------------|--------------------------|---------------------------|----------------------------|----------------------------|------------------------------|----------------------|
| <b>Type</b> | <b>A1</b>              | <b>C1a</b>                | <b>C1</b>                | <b>B1</b>                | <b>A2</b>                 | <b>D1a</b>                | <b>D1</b>                | <b>A2a</b>                | <b>B1-h</b>                | <b>C1-h</b>                | <b>C1a-h</b>                 | <b>A1-h</b>          |
| Stack       | 1                      | 2                         | 3                        | 3a                       | 5                         | 6                         | 7                        | 8                         | 9                          | 10                         | 11                           | 12                   |
| L39         | SB/T1/39/1/A1          | SB/T1/39/2/C1a            | SB/T1/39/3/C1            | SB/T1/39/3a/B1           | SB/T1/39/5/A2             | SB/T1/39/6/D1a            | SB/T1/39/7/D1            | SB/T1/39/8/A2a            | SB/T1/39/9/B1-h            | SB/T1/39/10/C1-h           | SB/T1/39/11/C1a-h            | SB/T1/39/12/A1-h     |
|             | 876 sf                 | 1283 sf                   | 1283 sf                  | 1093 sf                  | 1001 sf                   | 1535 sf                   | 1537 sf                  | 1001 sf                   | 1093 sf                    | 1283 sf                    | 1283 sf                      | 876 sf               |
| L38         | SB/T1/38/1/A1          | SB/T1/38/2/C1a            | SB/T1/38/3/C1            | SB/T1/38/3a/B1           | SB/T1/38/5/A2             | SB/T1/38/6/D1a            | SB/T1/38/7/D1            | SB/T1/38/8/A2a            | SB/T1/38/9/B1-h            | SB/T1/38/10/C1-h           | SB/T1/38/11/C1a-h            | SB/T1/38/12/A1-h     |
|             | 876 sf                 | 1283 sf                   | 1283 sf                  | 1093 sf                  | 1001 sf                   | 1535 sf                   | 1537 sf                  | 1001 sf                   | 1093 sf                    | 1283 sf                    | 1283 sf                      | 876 sf               |
| L37         | SB/T1/37/1/A1          | SB/T1/37/2/C1a            | SB/T1/37/3/C1            | SB/T1/37/3a/B1           | SB/T1/37/5/A2             | SB/T1/37/6/D1a            | SB/T1/37/7/D1            | SB/T1/37/8/A2a            | SB/T1/37/9/B1-h            | SB/T1/37/10/C1-h           | SB/T1/37/11/C1a-h            | SB/T1/37/12/A1-h     |
|             | 876 sf                 | 1283 sf                   | 1283 sf                  | 1093 sf                  | 1001 sf                   | 1535 sf                   | 1537 sf                  | 1001 sf                   | 1093 sf                    | 1283 sf                    | 1283 sf                      | 876 sf               |
| L36         | SB/T1/36/1/A1          | SB/T1/36/2/C1a            | SB/T1/36/3/C1            | SB/T1/36/3a/B1           | SB/T1/36/5/A2             | SB/T1/36/6/D1a            | SB/T1/36/7/D1            | SB/T1/36/8/A2a            | SB/T1/36/9/B1-h            | SB/T1/36/10/C1-h           | SB/T1/36/11/C1a-h            | SB/T1/36/12/A1-h     |
|             | 876 sf                 | 1283 sf                   | 1283 sf                  | 1093 sf                  | 1001 sf                   | 1535 sf                   | 1537 sf                  | 1001 sf                   | 1093 sf                    | 1283 sf                    | 1283 sf                      | 876 sf               |
| L35         | SB/T1/35/1/A1          | SB/T1/35/2/C1a            | SB/T1/35/3/C1            | SB/T1/35/3a/B1           | SB/T1/35/5/A2             | SB/T1/35/6/D1a            | SB/T1/35/7/D1            | SB/T1/35/8/A2a            | SB/T1/35/9/B1-h            | SB/T1/35/10/C1-h           | SB/T1/35/11/C1a-h            | SB/T1/35/12/A1-h     |
|             | 876 sf                 | 1283 sf                   | 1283 sf                  | 1093 sf                  | 1001 sf                   | 1535 sf                   | 1537 sf                  | 1001 sf                   | 1093 sf                    | 1283 sf                    | 1283 sf                      | 876 sf               |
| L33a        | SB/T1/33a/1/A1         | SB/T1/33a/2/C1a           | SB/T1/33a/3/C1           | SB/T1/33a/3a/B1          | SB/T1/33a/5/A2            | SB/T1/33a/6/D1a           | SB/T1/33a/7/D1           | SB/T1/33a/8/A2a           | SB/T1/33a/9/B1-h           | SB/T1/33a/10/C1-h          | SB/T1/33a/11/C1a-h           | SB/T1/33a/12/A1-h    |
|             | 876 sf                 | 1283 sf                   | 1283 sf                  | 1093 sf                  | 1001 sf                   | 1535 sf                   | 1537 sf                  | 1001 sf                   | 1093 sf                    | 1283 sf                    | 1283 sf                      | 876 sf               |
| L33         | SB/T1/33/1/A1          | SB/T1/33/2/C1a            | SB/T1/33/3/C1            | SB/T1/33/3a/B1           | SB/T1/33/5/A2             | SB/T1/33/6/D1a            | SB/T1/33/7/D1            | SB/T1/33/8/A2a            | SB/T1/33/9/B1-h            | SB/T1/33/10/C1-h           | SB/T1/33/11/C1a-h            | SB/T1/33/12/A1-h     |
|             | 876 sf                 | 1283 sf                   | 1283 sf                  | 1093 sf                  | 1001 sf                   | 1535 sf                   | 1537 sf                  | 1001 sf                   | 1093 sf                    | 1283 sf                    | 1283 sf                      | 876 sf               |
| L32         | SB/T1/32/1/A1          | SB/T1/32/2/C1a            | SB/T1/32/3/C1            | SB/T1/32/3a/B1           | SB/T1/32/5/A2             | SB/T1/32/6/D1a            | SB/T1/32/7/D1            | SB/T1/32/8/A2a            | SB/T1/32/9/B1-h            | SB/T1/32/10/C1-h           | SB/T1/32/11/C1a-h            | SB/T1/32/12/A1-h     |
|             | 876 sf                 | 1283 sf                   | 1283 sf                  | 1093 sf                  | 1001 sf                   | 1535 sf                   | 1537 sf                  | 1001 sf                   | 1093 sf                    | 1283 sf                    | 1283 sf                      | 876 sf               |
| L31         | SB/T1/31/1/A1          | SB/T1/31/2/C1a            | SB/T1/31/3/C1            | SB/T1/31/3a/B1           | SB/T1/31/5/A2             | SB/T1/31/6/D1a            | SB/T1/31/7/D1            | SB/T1/31/8/A2a            | SB/T1/31/9/B1-h            | SB/T1/31/10/C1-h           | SB/T1/31/11/C1a-h            | SB/T1/31/12/A1-h     |
|             | 876 sf                 | 1283 sf                   | 1283 sf                  | 1093 sf                  | 1001 sf                   | 1535 sf                   | 1537 sf                  | 1001 sf                   | 1093 sf                    | 1283 sf                    | 1283 sf                      | 876 sf               |
| L30         | SB/T1/30/1/A1          | SB/T1/30/2/C1a            | SB/T1/30/3/C1            | SB/T1/30/3a/B1           | SB/T1/30/5/A2             | SB/T1/30/6/D1a            | SB/T1/30/7/D1            | SB/T1/30/8/A2a            | SB/T1/30/9/B1-h            | SB/T1/30/10/C1-h           | SB/T1/30/11/C1a-h            | SB/T1/30/12/A1-h     |
|             | 876 sf                 | 1283 sf                   | 1283 sf                  | 1093 sf                  | 1001 sf                   | 1535 sf                   | 1537 sf                  | 1001 sf                   | 1093 sf                    | 1283 sf                    | 1283 sf                      | 876 sf               |
| L29         | SB/T1/29/1/A1          | SB/T1/29/2/C1a            | SB/T1/29/3/C1            | SB/T1/29/3a/B1           | SB/T1/29/5/A2             | SB/T1/29/6/D1a            | SB/T1/29/7/D1            | SB/T1/29/8/A2a            | SB/T1/29/9/B1-h            | SB/T1/29/10/C1-h           | SB/T1/29/11/C1a-h            | SB/T1/29/12/A1-h     |
|             | 876 sf                 | 1283 sf                   | 1283 sf                  | 1093 sf                  | 1001 sf                   | 1535 sf                   | 1537 sf                  | 1001 sf                   | 1093 sf                    | 1283 sf                    | 1283 sf                      | 876 sf               |
| L28         | SB/T1/28/1/A1          | SB/T1/28/2/C1a            | SB/T1/28/3/C1            | SB/T1/28/3a/B1           | SB/T1/28/5/A2             | SB/T1/28/6/D1a            | SB/T1/28/7/D1            | SB/T1/28/8/A2a            | SB/T1/28/9/B1-h            | SB/T1/28/10/C1-h           | SB/T1/28/11/C1a-h            | SB/T1/28/12/A1-h     |
|             | 876 sf                 | 1283 sf                   | 1283 sf                  | 1093 sf                  | 1001 sf                   | 1535 sf                   | 1537 sf                  | 1001 sf                   | 1093 sf                    | 1283 sf                    | 1283 sf                      | 876 sf               |
| L27         | SB/T1/27/1/A1          | SB/T1/27/2/C1a            | SB/T1/27/3/C1            | SB/T1/27/3a/B1           | SB/T1/27/5/A2             | SB/T1/27/6/D1a            | SB/T1/27/7/D1            | SB/T1/27/8/A2a            | SB/T1/27/9/B1-h            | SB/T1/27/10/C1-h           | SB/T1/27/11/C1a-h            | SB/T1/27/12/A1-h     |
|             | 876 sf                 | 1283 sf                   | 1283 sf                  | 1093 sf                  | 1001 sf                   | 1535 sf                   | 1537 sf                  | 1001 sf                   | 1093 sf                    | 1283 sf                    | 1283 sf                      | 876 sf               |
| L26         | SB/T1/26/1/A1          | SB/T1/26/2/C1a            | SB/T1/26/3/C1            | SB/T1/26/3a/B1           | SB/T1/26/5/A2             | SB/T1/26/6/D1a            | SB/T1/26/7/D1            | SB/T1/26/8/A2a            | SB/T1/26/9/B1-h            | SB/T1/26/10/C1-h           | SB/T1/26/11/C1a-h            | SB/T1/26/12/A1-h     |
|             | 876 sf                 | 1283 sf                   | 1283 sf                  | 1093 sf                  | 1001 sf                   | 1535 sf                   | 1537 sf                  | 1001 sf                   | 1093 sf                    | 1283 sf                    | 1283 sf                      | 876 sf               |
| L25         | SB/T1/25/1/A1          | SB/T1/25/2/C1a            | SB/T1/25/3/C1            | SB/T1/25/3a/B1           | SB/T1/25/5/A2             | SB/T1/25/6/D1a            | SB/T1/25/7/D1            | SB/T1/25/8/A2a            | SB/T1/25/9/B1-h            | SB/T1/25/10/C1-h           | SB/T1/25/11/C1a-h            | SB/T1/25/12/A1-h     |
|             | 876 sf                 | 1283 sf                   | 1283 sf                  | 1093 sf                  | 1001 sf                   | 1535 sf                   | 1537 sf                  | 1001 sf                   | 1093 sf                    | 1283 sf                    | 1283 sf                      | 876 sf               |
| L23a        | SB/T1/23a/1/A1         | SB/T1/23a/2/C1a           | SB/T1/23a/3/C1           | SB/T1/23a/3a/B1          | SB/T1/23a/5/A2            | SB/T1/23a/6/D1a           | SB/T1/23a/7/D1           | SB/T1/23a/8/A2a           | SB/T1/23a/9/B1-h           | SB/T1/23a/10/C1-h          | SB/T1/23a/11/C1a-h           | SB/T1/23a/12/A1-h    |
|             | 876 sf                 | 1283 sf                   | 1283 sf                  | 1093 sf                  | 1001 sf                   | 1535 sf                   | 1537 sf                  | 1001 sf                   | 1093 sf                    | 1283 sf                    | 1283 sf                      | 876 sf               |
| L23         | SB/T1/23/1/A1          | SB/T1/23/2/C1a            | SB/T1/23/3/C1            | SB/T1/23/3a/B1           | SB/T1/23/5/A2             | SB/T1/23/6/D1a            | SB/T1/23/7/D1            | SB/T1/23/8/A2a            | SB/T1/23/9/B1-h            | SB/T1/23/10/C1-h           | SB/T1/23/11/C1a-h            | SB/T1/23/12/A1-h     |
|             | 876 sf                 | 1283 sf                   | 1283 sf                  | 1093 sf                  | 1001 sf                   | 1535 sf                   | 1537 sf                  | 1001 sf                   | 1093 sf                    | 1283 sf                    | 1283 sf                      | 876 sf               |
| L22         | SB/T1/22/1/A1          | SB/T1/22/2/C1a            | SB/T1/22/3/C1            | SB/T1/22/3a/B1           | SB/T1/22/5/A2             | SB/T1/22/6/D1a            | SB/T1/22/7/D1            | SB/T1/22/8/A2a            | SB/T1/22/9/B1-h            | SB/T1/22/10/C1-h           | SB/T1/22/11/C1a-h            | SB/T1/22/12/A1-h     |
|             | 876 sf                 | 1283 sf                   | 1283 sf                  | 1093 sf                  | 1001 sf                   | 1535 sf                   | 1537 sf                  | 1001 sf                   | 1093 sf                    | 1283 sf                    | 1283 sf                      | 876 sf               |
| L21         | SB/T1/21/1/A1          | SB/T1/21/2/C1a            | SB/T1/21/3/C1            | SB/T1/21/3a/B1           | SB/T1/21/5/A2             | SB/T1/21/6/D1a            | SB/T1/21/7/D1            | SB/T1/21/8/A2a            | SB/T1/21/9/B1-h            | SB/T1/21/10/C1-h           | SB/T1/21/11/C1a-h            | SB/T1/21/12/A1-h     |
|             | 876 sf                 | 1283 sf                   | 1283 sf                  | 1093 sf                  | 1001 sf                   | 1535 sf                   | 1537 sf                  | 1001 sf                   | 1093 sf                    | 1283 sf                    | 1283 sf                      | 876 sf               |
| L20         | SB/T1/20/1/A1          | SB/T1/20/2/C1a            | SB/T1/20/3/C1            | SB/T1/20/3a/B1           | SB/T1/20/5/A2             | SB/T1/20/6/D1a            | SB/T1/20/7/D1            | SB/T1/20/8/A2a            | SB/T1/20/9/B1-h            | SB/T1/20/10/C1-h           | SB/T1/20/11/C1a-h            | SB/T1/20/12/A1-h     |
|             | 876 sf                 | 1283 sf                   | 1283 sf                  | 1093 sf                  | 1001 sf                   | 1535 sf                   | 1537 sf                  | 1001 sf                   | 1093 sf                    | 1283 sf                    | 1283 sf                      | 876 sf               |
| L19         | BREAK TANK             | SB/T1/19/1/C1a<br>1283 sf | SB/T1/19/2/C1<br>1283 sf | SB/T1/19/3/B1<br>1093 sf | SB/T1/19/3a/A2<br>1001 sf | SB/T1/19/5/D1a<br>1535 sf | SB/T1/19/6/D1<br>1537 sf | SB/T1/19/7/A2a<br>1001 sf | SB/T1/19/8/B1-h<br>1093 sf | SB/T1/19/9/C1-h<br>1283 sf | SB/T1/19/10/C1a-h<br>1283 sf | BREAK TANK           |
| L18         | SB/T1/18/1/A1          | SB/T1/18/2/C1a            | SB/T1/18/3/C1            | SB/T1/18/3a/B1           | SB/T1/18/5/A2             | SB/T1/18/6/D1a            | SB/T1/18/7/D1            | SB/T1/18/8/A2a            | SB/T1/18/9/B1-h            | SB/T1/18/10/C1-h           | SB/T1/18/11/C1a-h            | SB/T1/18/12/A1-h     |
|             | 876 sf                 | 1283 sf                   | 1283 sf                  | 1093 sf                  | 1001 sf                   | 1535 sf                   | 1537 sf                  | 1001 sf                   | 1093 sf                    | 1283 sf                    | 1283 sf                      | 876 sf               |
| L17         | SB/T1/17/1/A1          | SB/T1/17/2/C1a            | SB/T1/17/3/C1            | SB/T1/17/3a/B1           | SB/T1/17/5/A2             | SB/T1/17/6/D1a            | SB/T1/17/7/D1            | SB/T1/17/8/A2a            | SB/T1/17/9/B1-h            | SB/T1/17/10/C1-h           | SB/T1/17/11/C1a-h            | SB/T1/17/12/A1-h     |
|             | 876 sf                 | 1283 sf                   | 1283 sf                  | 1093 sf                  | 1001 sf                   | 1535 sf                   | 1537 sf                  | 1001 sf                   | 1093 sf                    | 1283 sf                    | 1283 sf                      | 876 sf               |
| L16         | SB/T1/16/1/A1          | SB/T1/16/2/C1a            | SB/T1/16/3/C1            | SB/T1/16/3a/B1           | SB/T1/16/5/A2             | SB/T1/16/6/D1a            | SB/T1/16/7/D1            | SB/T1/16/8/A2a            | SB/T1/16/9/B1-h            | SB/T1/16/10/C1-h           | SB/T1/16/11/C1a-h            | SB/T1/16/12/A1-h     |
|             | 876 sf                 | 1283 sf                   | 1283 sf                  | 1093 sf                  | 1001 sf                   | 1535 sf                   | 1537 sf                  | 1001 sf                   | 1093 sf                    | 1283 sf                    | 1283 sf                      | 876 sf               |
| L15         | SB/T1/15/1/A1          | SB/T1/15/2/C1a            | SB/T1/15/3/C1            | SB/T1/15/3a/B1           | SB/T1/15/5/A2             | SB/T1/15/6/D1a            | SB/T1/15/7/D1            | SB/T1/15/8/A2a            | SB/T1/15/9/B1-h            | SB/T1/15/10/C1-h           | SB/T1/15/11/C1a-h            | SB/T1/15/12/A1-h     |
|             | 876 sf                 | 1283 sf                   | 1283 sf                  | 1093 sf                  | 1001 sf                   | 1535 sf                   | 1537 sf                  | 1001 sf                   | 1093 sf                    | 1283 sf                    | 1283 sf                      | 876 sf               |
| L13a        | SB/T1/13a/1/A1         | SB/T1/13a/2/C1a           | SB/T1/13a/3/C1           | SB/T1/13a/3a/B1          | SB/T1/13a/5/A2            | SB/T1/13a/6/D1a           | SB/T1/13a/7/D1           | SB/T1/13a/8/A2a           | SB/T1/13a/9/B1-h           | SB/T1/13a/10/C1-h          | SB/T1/13a/11/C1a-h           | SB/T1/13a/12/A1-h    |
|             | 876 sf                 | 1283 sf                   | 1283 sf                  | 1093 sf                  | 1001 sf                   | 1535 sf                   | 1537 sf                  | 1001 sf                   | 1093 sf                    | 1283 sf                    | 1283 sf                      | 876 sf               |
| L13         | SB/T1/13/1/A1          | SB/T1/13/2/C1a            | SB/T1/13/3/C1            | SB/T1/13/3a/B1           | SB/T1/13/5/A2             | SB/T1/13/6/D1a            | SB/T1/13/7/D1            | SB/T1/13/8/A2a            | SB/T1/13/9/B1-h            | SB/T1/13/10/C1-h           | SB/T1/13/11/C1a-h            | SB/T1/13/12/A1-h     |
|             | 876 sf                 | 1283 sf                   | 1283 sf                  | 1093 sf                  | 1001 sf                   | 1535 sf                   | 1537 sf                  | 1001 sf                   | 1093 sf                    | 1283 sf                    | 1283 sf                      | 876 sf               |
| L12         | SB/T1/12/1/A1          | SB/T1/12/2/C1a            | SB/T1/12/3/C1            | SB/T1/12/3a/B1           | SB/T1/12/5/A2             | SB/T1/12/6/D1a            | SB/T1/12/7/D1            | SB/T1/12/8/A2a            | SB/T1/12/9/B1-h            | SB/T1/12/10/C1-h           | SB/T1/12/11/C1a-h            | SB/T1/12/12/A1-h     |
|             | 876 sf                 | 1283 sf                   | 1283 sf                  | 1093 sf                  | 1001 sf                   | 1535 sf                   | 1537 sf                  | 1001 sf                   | 1093 sf                    | 1283 sf                    | 1283 sf                      | 876 sf               |
| L11         | SB/T1/11/1/A1          | SB/T1/11/2/C1a            | SB/T1/11/3/C1            | SB/T1/11/3a/B1           | SB/T1/11/5/A2             | SB/T1/11/6/D1a            | SB/T1/11/7/D1            | SB/T1/11/8/A2a            | SB/T1/11/9/B1-h            | SB/T1/11/10/C1-h           | SB/T1/11/11/C1a-h            | SB/T1/11/12/A1-h     |
|             | 876 sf                 | 1283 sf                   | 1283 sf                  | 1093 sf                  | 1001 sf                   | 1535 sf                   | 1537 sf                  | 1001 sf                   | 1093 sf                    | 1283 sf                    | 1283 sf                      | 876 sf               |
| L10         | SB/T1/10/1/A1          | SB/T1/10/2/C1a            | SB/T1/10/3/C1            | SB/T1/10/3a/B1           | SB/T1/10/5/A2             | SB/T1/10/6/D1a            | SB/T1/10/7/D1            | SB/T1/10/8/A2a            | SB/T1/10/9/B1-h            | SB/T1/10/10/C1-h           | SB/T1/10/11/C1a-h            | SB/T1/10/12/A1-h     |
|             | 876 sf                 | 1283 sf                   | 1283 sf                  | 1093 sf                  | 1001 sf                   | 1535 sf                   | 1537 sf                  | 1001 sf                   | 1093 sf                    | 1283 sf                    | 1283 sf                      | 876 sf               |
| L9          | SB/T1/9/1/A1           | SB/T1/9/2/C1a             | SB/T1/9/3/C1             | SB/T1/9/3a/B1            | SB/T1/9/5/A2              | SB/T1/9/6/D1a             | SB/T1/9/7/D1             | SB/T1/9/8/A2a             | SB/T1/9/9/B1-h             | SB/T1/9/10/C1-h            | SB/T1/9/11/C1a-h             | SB/T1/9/12/A1-h      |
|             | 876 sf                 | 1283 sf                   | 1283 sf                  | 1093 sf                  | 1001 sf                   | 1535 sf                   | 1537 sf                  | 1001 sf                   | 1093 sf                    | 1283 sf                    | 1283 sf                      | 876 sf               |
| L8          | SB/T1/8/1/A1           | SB/T1/8/2/C1a             | SB/T1/8/3/C1             | SB/T1/8/3a/B1            | SB/T1/8/5/A2              | SB/T1/8/6/D1a             | SB/T1/8/7/D1             | SB/T1/8/8/A2a             | SB/T1/8/9/B1-h             | SB/T1/8/10/C1-h            | SB/T1/8/11/C1a-h             | LINK BRIDGE          |
|             | 876 sf                 | 1283 sf                   | 1283 sf                  | 1093 sf                  | 1001 sf                   | 1535 sf                   | 1537 sf                  | 1001 sf                   | 1093 sf                    | 1283 sf                    | 1283 sf                      | TO FACILITY DECK     |
| L7          | SB/T1/7/1/A1           | SB/T1/7/2/C1a             | SB/T1/7/3/C1             | SB/T1/7/3a/B1            | SB/T1/7/5/A2              | SB/T1/7/6/D1a             | SB/T1/7/7/D1             | SB/T1/7/8/A2a             | SB/T1/7/9/B1-h             | SB/T1/7/10/C1-h            | SB/T1/7/11/C1a-h             | SB/T1/7/12/A1-h      |
|             | 876 sf                 | 1283 sf                   | 1283 sf                  | 1093 sf                  | 1001 sf                   | 1535 sf                   | 1537 sf                  | 1001 sf                   | 1093 sf                    | 1283 sf                    | 1283 sf                      | 876 sf               |
| L6          | SB/T1/6/1/A1           | SB/T1/6/2/C1a             | SB/T1/6/3/C1             | SB/T1/6/3a/B1            | SB/T1/6/5/A2              | SB/T1/6/6/D1a             | SB/T1/6/7/D1             | SB/T1/6/8/A2a             | SB/T1/6/9/B1-h             | SB/T1/6/10/C1-h            | SB/T1/6/11/C1a-h             | SB/T1/6/12/A1-h      |
|             | 876 sf                 | 1283 sf                   | 1283 sf                  | 1093 sf                  | 1001 sf                   | 1535 sf                   | 1537 sf                  | 1001 sf                   | 1093 sf                    | 1283 sf                    | 1283 sf                      | 876 sf               |
| L5          | SB/T1/5/1/A1           | SB/T1/5/2/C1a             | SB/T1/5/3/C1             | SB/T1/5/3a/B1            | SB/T1/5/5/A2              | SB/T1/5/6/D1a             | SB/T1/5/7/D1             | SB/T1/5/8/A2a             | SB/T1/5/9/B1-h             | SB/T1/5/10/C1-h            | SB/T1/5/11/C1a-h             | SB/T1/5/12/A1-h      |
|             | 876 sf                 | 1283 sf                   | 1283 sf                  | 1093 sf                  | 1001 sf                   | 1535 sf                   | 1537 sf                  | 1001 sf                   | 1093 sf                    | 1283 sf                    | 1283 sf                      | 876 sf               |
| L3a         | SB/T1/3a/1/A1          | SB/T1/3a/2/C1a            | SB/T1/3a/3/C1            | SB/T1/3a/3a/B1           | SB/T1/3a/5/A2             | SB/T1/3a/6/D1a            | SB/T1/3a/7/D1            | SB/T1/3a/8/A2a            | SB/T1/3a/9/B1-h            | SB/T1/3a/10/C1-h           | SB/T1/3a/11/C1a-h            | SB/T1/3a/12/A1-h     |
|             | 876 sf                 | 1283 sf                   | 1283 sf                  | 1093 sf                  | 1001 sf                   | 1535 sf                   | 1537 sf                  | 1001 sf                   | 1093 sf                    | 1283 sf                    | 1283 sf                      | 876 sf               |
| L3          | SB/T1/3/1/A1           | SB/T1/3/2/C1a             | SB/T1/3/3/C1             | SB/T1/3/3a/B1            | SB/T1/3/5/A2              | SB/T1/3/6/D1a             | SB/T1/3/7/D1             | SB/T1/3/8/A2a             | SB/T1/3/9/B1-h             | SB/T1/3/10/C1-h            | SB/T1/3/11/C1a-h             | SB/T1/3/12/A1-h      |
|             | 876 sf                 | 1283 sf                   | 1283 sf                  | 1093 sf                  | 1001 sf                   | 1535 sf                   | 1537 sf                  | 1001 sf                   | 1093 sf                    | 1283 sf                    | 1283 sf                      | 876 sf               |
| L2          | SB/T1/2/1/A1           | SB/T1/2/2/C1a             | SB/T1/2/3/C1             | SB/T1/2/3a/B1            | SB/T1/2/5/A2              | SB/T1/2/6/D1a             | SB/T1/2/7/D1             | SB/T1/2/8/A2a             | SB/T1/2/9/B1-h             | SB/T1/2/10/C1-h            | SB/T1/2/11/C1a-h             | LINK BRIDGE          |
|             | 876 sf                 | 1283 sf                   | 1283 sf                  | 1093 sf                  | 1001 sf                   | 1535 sf                   | 1537 sf                  | 1001 sf                   | 1093 sf                    | 1283 sf                    | 1283 sf                      | TO CAR PARK          |
| L1          | SB/T1/1/1/A1<br>876 sf | SB/T1/1/2/C1a<br>1283 sf  | SB/T1/1/3/C1<br>1283 sf  | SB/T1/1/3a/B1<br>1093 sf |                           |                           |                          | TRANSFE                   | ER BEAM                    |                            |                              |                      |
| М           | SB/T1/M/1/A1<br>876 sf | SB/T1/M/2/C1a<br>1283 sf  | SB/T1/M/3/C1<br>1283 sf  | SB/T1/M/3a/B1<br>1093 sf |                           |                           |                          | I ORRY & F                | ACILITIES                  |                            |                              |                      |
| C           | LOBBY & FACILITIES     |                           |                          |                          |                           |                           |                          |                           |                            |                            |                              |                      |

#### UNIT IDENTIFICATION PLAN TOWER 2

2 Bedrooms 2 Bathrooms

Dimensions and floor areas are subject to further revisions. All dimensions are expressed in millimetres unless specified otherwise.

3 Bedrooms 2 Bathrooms