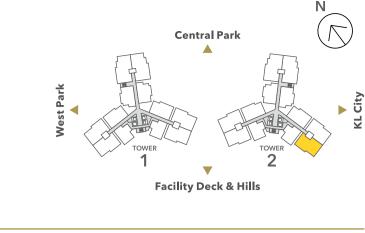

#### SITE CONCEPT PLAN

URBAN LIVING REFRESHED

| and Utilization |           |                     |
|-----------------|-----------|---------------------|
| enure of Land   | Freehold  | Project Site Area   |
| otal Units      | 920 Units | No. of Storey       |
| nit per Floor   | 12 Units  | Total Car Park Bays |