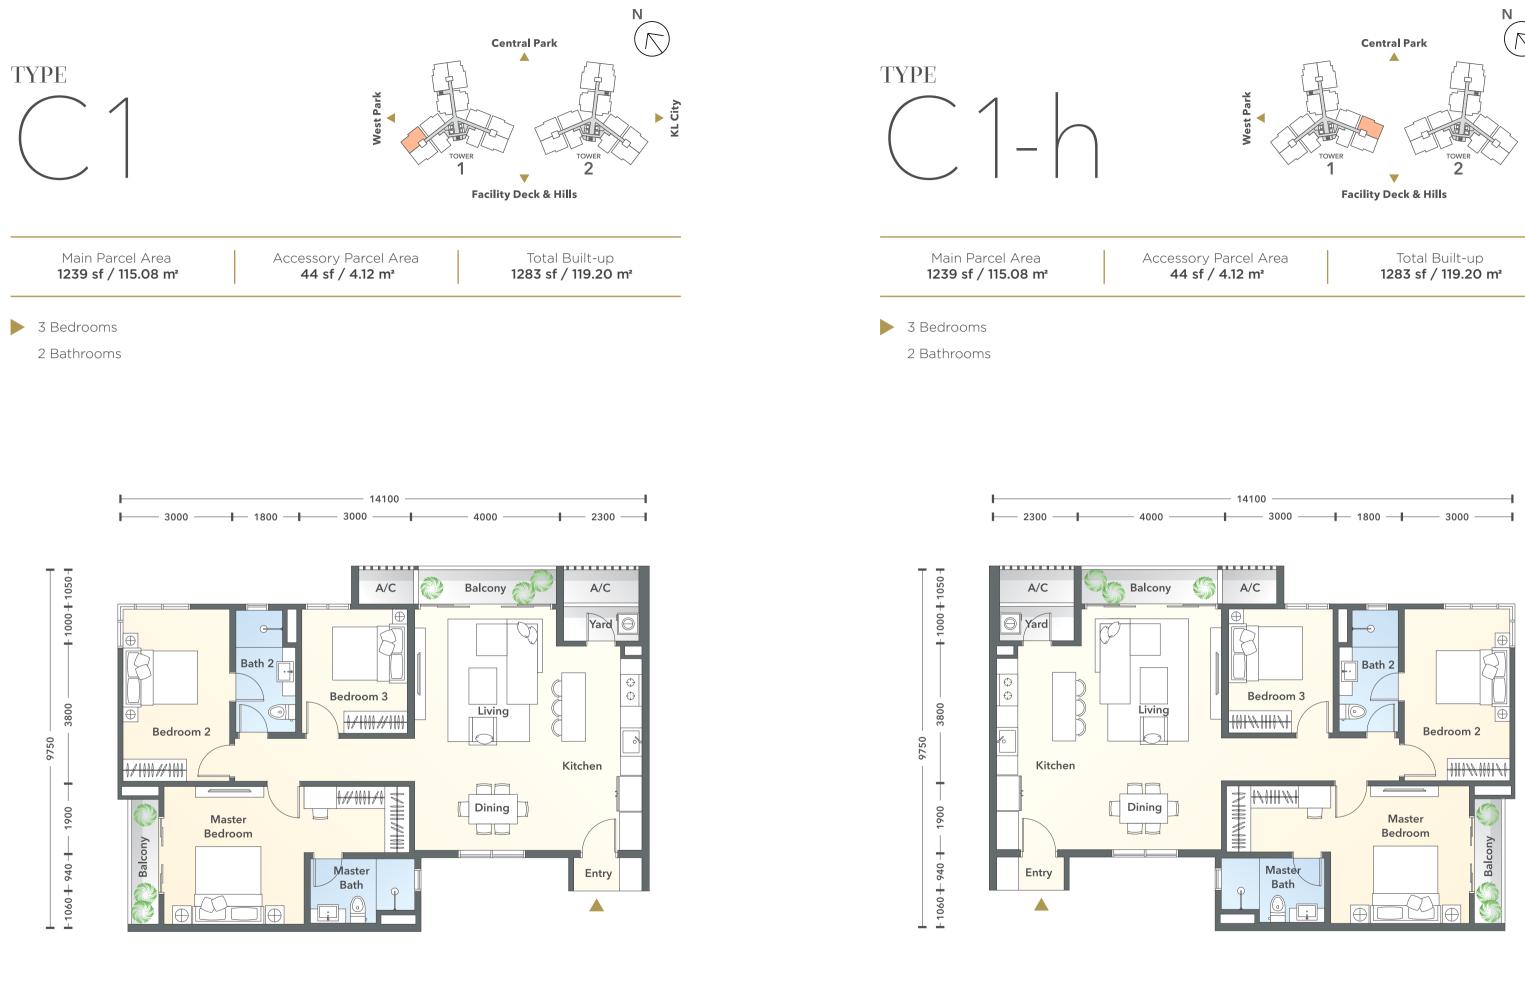

| Туре        | Type Tower 1 Tower 2 Total |     | Total Units | No. of Bedrooms                    | Total Built-up                  |  |  |
|-------------|----------------------------|-----|-------------|------------------------------------|---------------------------------|--|--|
| A1          | 74                         | 74  | 148         | 2 Bedrooms + 2 Bathrooms           | 876 sf / 81.42 m²               |  |  |
| A2          | 76                         | 76  | 152         | 2 Bedrooms + 2 Bathrooms           | 1001 sf / 92.99 m²              |  |  |
| B1          | 78                         | 78  | 156         | 2 Bedrooms + 1 Study + 2 Bathrooms | 1093 sf / 101.54 m <sup>2</sup> |  |  |
| В2          | -                          | 78  | 78          | 3 Bedrooms + 2 Bathrooms           | 1194 sf / 110.93 m²             |  |  |
| C1          | 78                         | -   | 78          | 3 Bedrooms + 2 Bathrooms           | 1283 sf / 119.20 m <sup>2</sup> |  |  |
| C1a         | 78                         | -   | 78          | 3 Bedrooms + 2 Bathrooms           | 1283 sf / 119.20 m <sup>2</sup> |  |  |
| C2          | -                          | 78  | 78          | 3 Bedrooms + 1 Study + 2 Bathrooms | 1333 sf / 123.86 m²             |  |  |
| D1          | 38                         | 38  | 76          | 3 Bedrooms + 1 Study + 2 Bathrooms | 1537 sf / 142.82 m²             |  |  |
| D1a         | 38                         | 38  | 76          | 3 Bedrooms + 1 Study + 2 Bathrooms | 1535 sf / 142.57 m <sup>2</sup> |  |  |
| Total Units | 460                        | 460 | 920         |                                    |                                 |  |  |