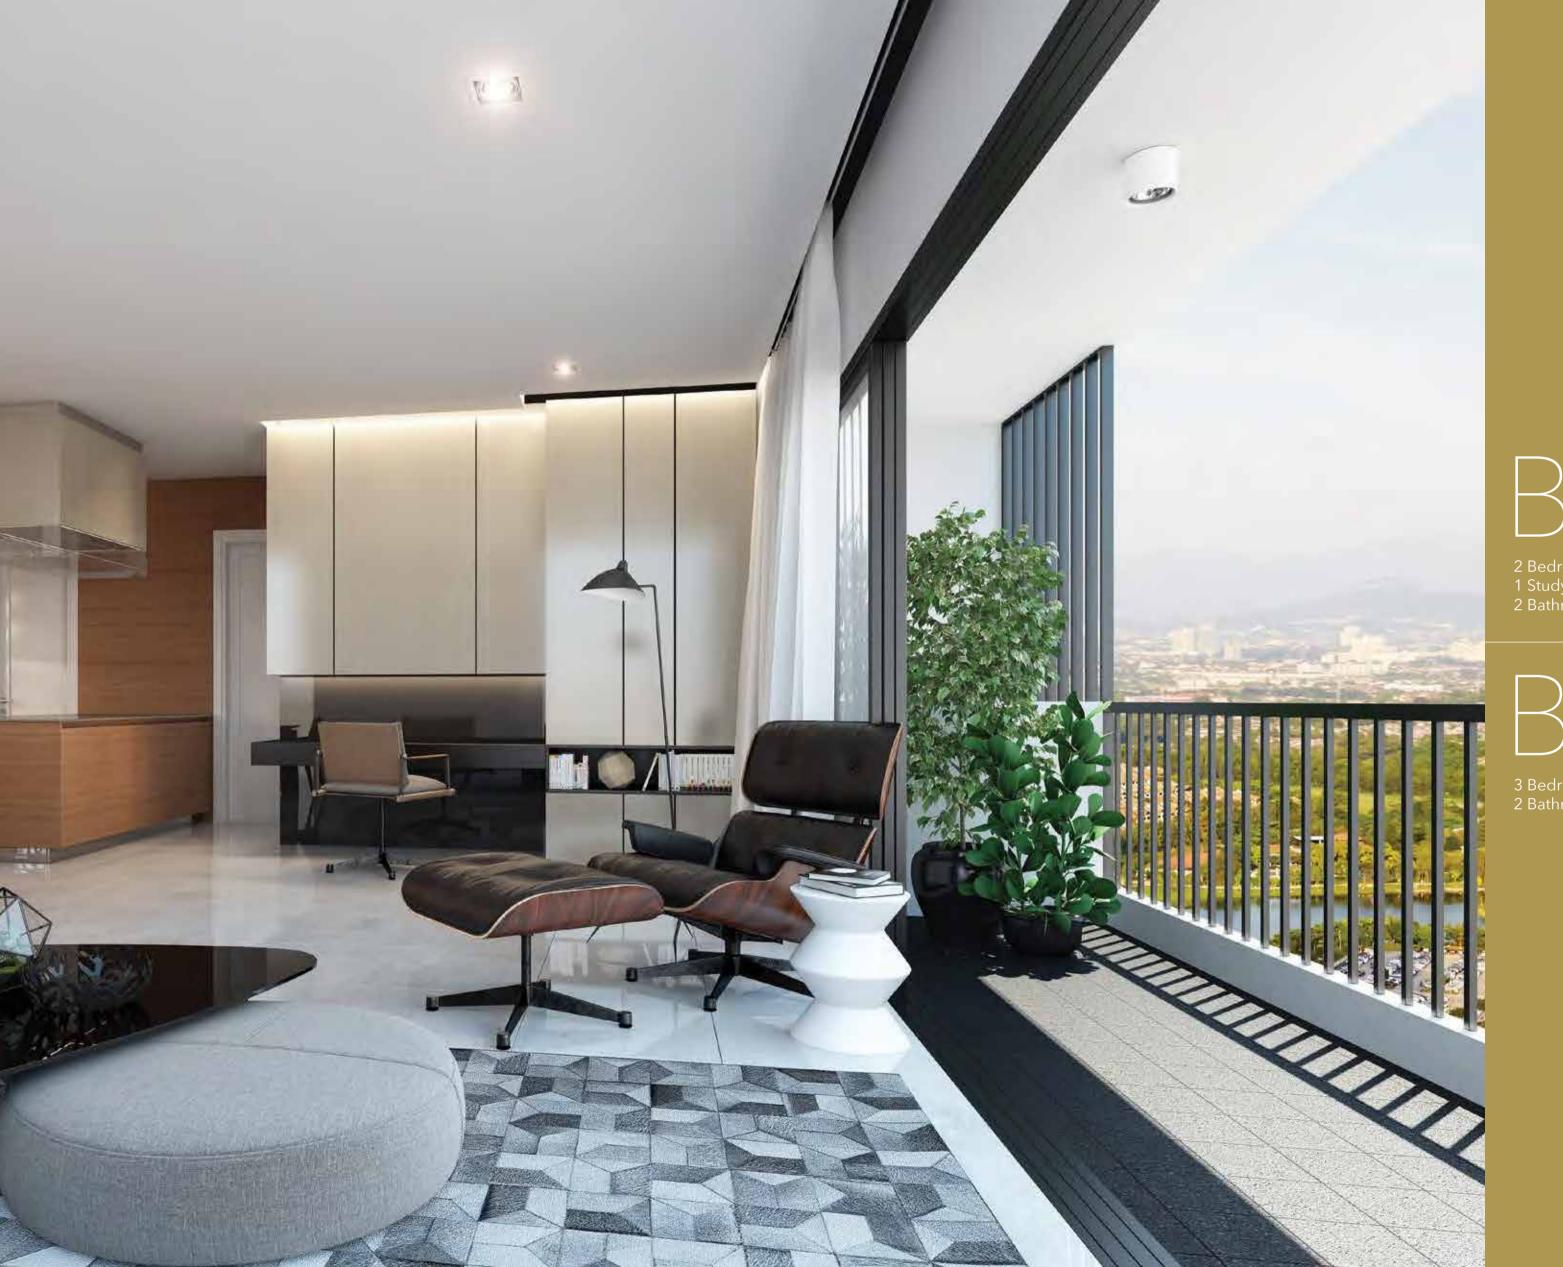

S                   |                            |                             |                            | SB/T2/M/1/B1-h<br>1093 sf  | SB/T2/M/2/C2-h<br>1333 sf  | SB/T2/M/3/B2-h<br>1194 sf   | SB/T2/M/3a/A1-h<br>876 sf |
| G           | LOBBY & FACILITIES              |                          |                          |                          |                              |                            |                             |                            |                            |                            |                             |                           |

#### UNIT IDENTIFICATION PLAN TOWER 2





2 Bedrooms 2 Bathrooms





Dimensions and floor areas are subject to further revisions. All dimensions are expressed in millimetres unless specified otherwise.







3 Bedrooms 2 Bathrooms











# 

3 Bedrooms 2 Bathrooms



3 Bedrooms 1 Study 2 Bathrooms











Dimensions and floor areas are subject to further revisions. All dimensions are expressed in millimetres unless specified otherwise.



# /







#### **SPECIFICATIONS & FINISHES**

| STRUCTURE             |                                        | Reinforced concrete frame                                                                                                                         |
|-----------------------|----------------------------------------|---------------------------------------------------------------------------------------------------------------------------------------------------|
| WALL                  |                                        | Reinforced