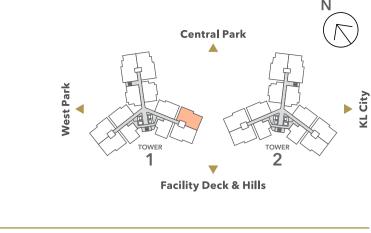

#### UNIT IDENTIFICATION PLAN

**TOWER 1** 

|             | Facility De            | eck & Hi <b>ll</b> s      |                          | West                     | Park                      |                           | Central Park             |                           |                            |                            | Facility De                  | eck & Hi <b>ll</b> s |
|-------------|------------------------|---------------------------|--------------------------|--------------------------|---------------------------|---------------------------|--------------------------|---------------------------|----------------------------|----------------------------|------------------------------|----------------------|
| <b>Type</b> | <b>A1</b>              | <b>C1a</b>                | <b>C1</b>                | <b>B1</b>                | <b>A2</b>                 | <b>D1a</b>                | <b>D1</b>                | <b>A2a</b>                | <b>B1-h</b>                | <b>C1-h</b>                | <b>C1a-h</b>                 | <b>A1-h</b>          |
| Stack       | 1                      | 2                         | 3                        | 3a                       | 5                         | 6                         | 7                        | 8                         | 9                          | 10                         | 11                           | 12                   |
| L39         | SB/T1/39/1/A1          | SB/T1/39/2/C1a            | SB/T1/39/3/C1            | SB/T1/39/3a/B1           | SB/T1/39/5/A2             | SB/T1/39/6/D1a            | SB/T1/39/7/D1            | SB/T1/39/8/A2a            | SB/T1/39/9/B1-h            | SB/T1/39/10/C1-h           | SB/T1/39/11/C1a-h            | SB/T1/39/12/A1-h     |
|             | 876 sf                 | 1283 sf                   | 1283 sf                  | 1093 sf                  | 1001 sf                   | 1535 sf                   | 1537 sf                  | 1001 sf                   | 1093 sf                    | 1283 sf                    | 1283 sf                      | 876 sf               |
| L38         | SB/T1/38/1/A1          | SB/T1/38/2/C1a            | SB/T1/38/3/C1            | SB/T1/38/3a/B1           | SB/T1/38/5/A2             | SB/T1/38/6/D1a            | SB/T1/38/7/D1            | SB/T1/38/8/A2a            | SB/T1/38/9/B1-h            | SB/T1/38/10/C1-h           | SB/T1/38/11/C1a-h            | SB/T1/38/12/A1-h     |
|             | 876 sf                 | 1283 sf                   | 1283 sf                  | 1093 sf                  | 1001 sf                   | 1535 sf                   | 1537 sf                  | 1001 sf                   | 1093 sf                    | 1283 sf                    | 1283 sf                      | 876 sf               |
| L37         | SB/T1/37/1/A1          | SB/T1/37/2/C1a            | SB/T1/37/3/C1            | SB/T1/37/3a/B1           | SB/T1/37/5/A2             | SB/T1/37/6/D1a            | SB/T1/37/7/D1            | SB/T1/37/8/A2a            | SB/T1/37/9/B1-h            | SB/T1/37/10/C1-h           | SB/T1/37/11/C1a-h            | SB/T1/37/12/A1-h     |
|             | 876 sf                 | 1283 sf                   | 1283 sf                  | 1093 sf                  | 1001 sf                   | 1535 sf                   | 1537 sf                  | 1001 sf                   | 1093 sf                    | 1283 sf                    | 1283 sf                      | 876 sf               |
| L36         | SB/T1/36/1/A1          | SB/T1/36/2/C1a            | SB/T1/36/3/C1            | SB/T1/36/3a/B1           | SB/T1/36/5/A2             | SB/T1/36/6/D1a            | SB/T1/36/7/D1            | SB/T1/36/8/A2a            | SB/T1/36/9/B1-h            | SB/T1/36/10/C1-h           | SB/T1/36/11/C1a-h            | SB/T1/36/12/A1-h     |
|             | 876 sf                 | 1283 sf                   | 1283 sf                  | 1093 sf                  | 1001 sf                   | 1535 sf                   | 1537 sf                  | 1001 sf                   | 1093 sf                    | 1283 sf                    | 1283 sf                      | 876 sf               |
| L35         | SB/T1/35/1/A1          | SB/T1/35/2/C1a            | SB/T1/35/3/C1            | SB/T1/35/3a/B1           | SB/T1/35/5/A2             | SB/T1/35/6/D1a            | SB/T1/35/7/D1            | SB/T1/35/8/A2a            | SB/T1/35/9/B1-h            | SB/T1/35/10/C1-h           | SB/T1/35/11/C1a-h            | SB/T1/35/12/A1-h     |
|             | 876 sf                 | 1283 sf                   | 1283 sf                  | 1093 sf                  | 1001 sf                   | 1535 sf                   | 1537 sf                  | 1001 sf                   | 1093 sf                    | 1283 sf                    | 1283 sf                      | 876 sf               |
| L33a        | SB/T1/33a/1/A1         | SB/T1/33a/2/C1a           | SB/T1/33a/3/C1           | SB/T1/33a/3a/B1          | SB/T1/33a/5/A2            | SB/T1/33a/6/D1a           | SB/T1/33a/7/D1           | SB/T1/33a/8/A2a           | SB/T1/33a/9/B1-h           | SB/T1/33a/10/C1-h          | SB/T1/33a/11/C1a-h           | SB/T1/33a/12/A1-h    |
|             | 876 sf                 | 1283 sf                   | 1283 sf                  | 1093 sf                  | 1001 sf                   | 1535 sf                   | 1537 sf                  | 1001 sf                   | 1093 sf                    | 1283 sf                    | 1283 sf                      | 876 sf               |
| L33         | SB/T1/33/1/A1          | SB/T1/33/2/C1a            | SB/T1/33/3/C1            | SB/T1/33/3a/B1           | SB/T1/33/5/A2             | SB/T1/33/6/D1a            | SB/T1/33/7/D1            | SB/T1/33/8/A2a            | SB/T1/33/9/B1-h            | SB/T1/33/10/C1-h           | SB/T1/33/11/C1a-h            | SB/T1/33/12/A1-h     |
|             | 876 sf                 | 1283 sf                   | 1283 sf                  | 1093 sf                  | 1001 sf                   | 1535 sf                   | 1537 sf                  | 1001 sf                   | 1093 sf                    | 1283 sf                    | 1283 sf                      | 876 sf               |
| L32         | SB/T1/32/1/A1          | SB/T1/32/2/C1a            | SB/T1/32/3/C1            | SB/T1/32/3a/B1           | SB/T1/32/5/A2             | SB/T1/32/6/D1a            | SB/T1/32/7/D1            | SB/T1/32/8/A2a            | SB/T1/32/9/B1-h            | SB/T1/32/10/C1-h           | SB/T1/32/11/C1a-h            | SB/T1/32/12/A1-h     |
|             | 876 sf                 | 1283 sf                   | 1283 sf                  | 1093 sf                  | 1001 sf                   | 1535 sf                   | 1537 sf                  | 1001 sf                   | 1093 sf                    | 1283 sf                    | 1283 sf                      | 876 sf               |
| L31         | SB/T1/31/1/A1          | SB/T1/31/2/C1a            | SB/T1/31/3/C1            | SB/T1/31/3a/B1           | SB/T1/31/5/A2             | SB/T1/31/6/D1a            | SB/T1/31/7/D1            | SB/T1/31/8/A2a            | SB/T1/31/9/B1-h            | SB/T1/31/10/C1-h           | SB/T1/31/11/C1a-h            | SB/T1/31/12/A1-h     |
|             | 876 sf                 | 1283 sf                   | 1283 sf                  | 1093 sf                  | 1001 sf                   | 1535 sf                   | 1537 sf                  | 1001 sf                   | 1093 sf                    | 1283 sf                    | 1283 sf                      | 876 sf               |
| L30         | SB/T1/30/1/A1          | SB/T1/30/2/C1a            | SB/T1/30/3/C1            | SB/T1/30/3a/B1           | SB/T1/30/5/A2             | SB/T1/30/6/D1a            | SB/T1/30/7/D1            | SB/T1/30/8/A2a            | SB/T1/30/9/B1-h            | SB/T1/30/10/C1-h           | SB/T1/30/11/C1a-h            | SB/T1/30/12/A1-h     |
|             | 876 sf                 | 1283 sf                   | 1283 sf                  | 1093 sf                  | 1001 sf                   | 1535 sf                   | 1537 sf                  | 1001 sf                   | 1093 sf                    | 1283 sf                    | 1283 sf                      | 876 sf               |
| L29         | SB/T1/29/1/A1          | SB/T1/29/2/C1a            | SB/T1/29/3/C1            | SB/T1/29/3a/B1           | SB/T1/29/5/A2             | SB/T1/29/6/D1a            | SB/T1/29/7/D1            | SB/T1/29/8/A2a            | SB/T1/29/9/B1-h            | SB/T1/29/10/C1-h           | SB/T1/29/11/C1a-h            | SB/T1/29/12/A1-h     |
|             | 876 sf                 | 1283 sf                   | 1283 sf                  | 1093 sf                  | 1001 sf                   | 1535 sf                   | 1537 sf                  | 1001 sf                   | 1093 sf                    | 1283 sf                    | 1283 sf                      | 876 sf               |
| L28         | SB/T1/28/1/A1          | SB/T1/28/2/C1a            | SB/T1/28/3/C1            | SB/T1/28/3a/B1           | SB/T1/28/5/A2             | SB/T1/28/6/D1a            | SB/T1/28/7/D1            | SB/T1/28/8/A2a            | SB/T1/28/9/B1-h            | SB/T1/28/10/C1-h           | SB/T1/28/11/C1a-h            | SB/T1/28/12/A1-h     |
|             | 876 sf                 | 1283 sf                   | 1283 sf                  | 1093 sf                  | 1001 sf                   | 1535 sf                   | 1537 sf                  | 1001 sf                   | 1093 sf                    | 1283 sf                    | 1283 sf                      | 876 sf               |
| L27         | SB/T1/27/1/A1          | SB/T1/27/2/C1a            | SB/T1/27/3/C1            | SB/T1/27/3a/B1           | SB/T1/27/5/A2             | SB/T1/27/6/D1a            | SB/T1/27/7/D1            | SB/T1/27/8/A2a            | SB/T1/27/9/B1-h            | SB/T1/27/10/C1-h           | SB/T1/27/11/C1a-h            | SB/T1/27/12/A1-h     |
|             | 876 sf                 | 1283 sf                   | 1283 sf                  | 1093 sf                  | 1001 sf                   | 1535 sf                   | 1537 sf                  | 1001 sf                   | 1093 sf                    | 1283 sf                    | 1283 sf                      | 876 sf               |
| L26         | SB/T1/26/1/A1          | SB/T1/26/2/C1a            | SB/T1/26/3/C1            | SB/T1/26/3a/B1           | SB/T1/26/5/A2             | SB/T1/26/6/D1a            | SB/T1/26/7/D1            | SB/T1/26/8/A2a            | SB/T1/26/9/B1-h            | SB/T1/26/10/C1-h           | SB/T1/26/11/C1a-h            | SB/T1/26/12/A1-h     |
|             | 876 sf                 | 1283 sf                   | 1283 sf                  | 1093 sf                  | 1001 sf                   | 1535 sf                   | 1537 sf                  | 1001 sf                   | 1093 sf                    | 1283 sf                    | 1283 sf                      | 876 sf               |
| L25         | SB/T1/25/1/A1          | SB/T1/25/2/C1a            | SB/T1/25/3/C1            | SB/T1/25/3a/B1           | SB/T1/25/5/A2             | SB/T1/25/6/D1a            | SB/T1/25/7/D1            | SB/T1/25/8/A2a            | SB/T1/25/9/B1-h            | SB/T1/25/10/C1-h           | SB/T1/25/11/C1a-h            | SB/T1/25/12/A1-h     |
|             | 876 sf                 | 1283 sf                   | 1283 sf                  | 1093 sf                  | 1001 sf                   | 1535 sf                   | 1537 sf                  | 1001 sf                   | 1093 sf                    | 1283 sf                    | 1283 sf                      | 876 sf               |
| L23a        | SB/T1/23a/1/A1         | SB/T1/23a/2/C1a           | SB/T1/23a/3/C1           | SB/T1/23a/3a/B1          | SB/T1/23a/5/A2            | SB/T1/23a/6/D1a           | SB/T1/23a/7/D1           | SB/T1/23a/8/A2a           | SB/T1/23a/9/B1-h           | SB/T1/23a/10/C1-h          | SB/T1/23a/11/C1a-h           | SB/T1/23a/12/A1-h    |
|             | 876 sf                 | 1283 sf                   | 1283 sf                  | 1093 sf                  | 1001 sf                   | 1535 sf                   | 1537 sf                  | 1001 sf                   | 1093 sf                    | 1283 sf                    | 1283 sf                      | 876 sf               |
| L23         | SB/T1/23/1/A1          | SB/T1/23/2/C1a            | SB/T1/23/3/C1            | SB/T1/23/3a/B1           | SB/T1/23/5/A2             | SB/T1/23/6/D1a            | SB/T1/23/7/D1            | SB/T1/23/8/A2a            | SB/T1/23/9/B1-h            | SB/T1/23/10/C1-h           | SB/T1/23/11/C1a-h            | SB/T1/23/12/A1-h     |
|             | 876 sf                 | 1283 sf                   | 1283 sf                  | 1093 sf                  | 1001 sf                   | 1535 sf                   | 1537 sf                  | 1001 sf                   | 1093 sf                    | 1283 sf                    | 1283 sf                      | 876 sf               |
| L22         | SB/T1/22/1/A1          | SB/T1/22/2/C1a            | SB/T1/22/3/C1            | SB/T1/22/3a/B1           | SB/T1/22/5/A2             | SB/T1/22/6/D1a            | SB/T1/22/7/D1            | SB/T1/22/8/A2a            | SB/T1/22/9/B1-h            | SB/T1/22/10/C1-h           | SB/T1/22/11/C1a-h            | SB/T1/22/12/A1-h     |
|             | 876 sf                 | 1283 sf                   | 1283 sf                  | 1093 sf                  | 1001 sf                   | 1535 sf                   | 1537 sf                  | 1001 sf                   | 1093 sf                    | 1283 sf                    | 1283 sf                      | 876 sf               |
| L21         | SB/T1/21/1/A1          | SB/T1/21/2/C1a            | SB/T1/21/3/C1            | SB/T1/21/3a/B1           | SB/T1/21/5/A2             | SB/T1/21/6/D1a            | SB/T1/21/7/D1            | SB/T1/21/8/A2a            | SB/T1/21/9/B1-h            | SB/T1/21/10/C1-h           | SB/T1/21/11/C1a-h            | SB/T1/21/12/A1-h     |
|             | 876 sf                 | 1283 sf                   | 1283 sf                  | 1093 sf                  | 1001 sf                   | 1535 sf                   | 1537 sf                  | 1001 sf                   | 1093 sf                    | 1283 sf                    | 1283 sf                      | 876 sf               |
| L20         | SB/T1/20/1/A1          | SB/T1/20/2/C1a            | SB/T1/20/3/C1            | SB/T1/20/3a/B1           | SB/T1/20/5/A2             | SB/T1/20/6/D1a            | SB/T1/20/7/D1            | SB/T1/20/8/A2a            | SB/T1/20/9/B1-h            | SB/T1/20/10/C1-h           | SB/T1/20/11/C1a-h            | SB/T1/20/12/A1-h     |
|             | 876 sf                 | 1283 sf                   | 1283 sf                  | 1093 sf                  | 1001 sf                   | 1535 sf                   | 1537 sf                  | 1001 sf                   | 1093 sf                    | 1283 sf                    | 1283 sf                      | 876 sf               |
| L19         | BREAK TANK             | SB/T1/19/1/C1a<br>1283 sf | SB/T1/19/2/C1<br>1283 sf | SB/T1/19/3/B1<br>1093 sf | SB/T1/19/3a/A2<br>1001 sf | SB/T1/19/5/D1a<br>1535 sf | SB/T1/19/6/D1<br>1537 sf | SB/T1/19/7/A2a<br>1001 sf | SB/T1/19/8/B1-h<br>1093 sf | SB/T1/19/9/C1-h<br>1283 sf | SB/T1/19/10/C1a-h<br>1283 sf | BREAK TANK           |
| L18         | SB/T1/18/1/A1          | SB/T1/18/2/C1a            | SB/T1/18/3/C1            | SB/T1/18/3a/B1           | SB/T1/18/5/A2             | SB/T1/18/6/D1a            | SB/T1/18/7/D1            | SB/T1/18/8/A2a            | SB/T1/18/9/B1-h            | SB/T1/18/10/C1-h           | SB/T1/18/11/C1a-h            | SB/T1/18/12/A1-h     |
|             | 876 sf                 | 1283 sf                   | 1283 sf                  | 1093 sf                  | 1001 sf                   | 1535 sf                   | 1537 sf                  | 1001 sf                   | 1093 sf                    | 1283 sf                    | 1283 sf                      | 876 sf               |
| L17         | SB/T1/17/1/A1          | SB/T1/17/2/C1a            | SB/T1/17/3/C1            | SB/T1/17/3a/B1           | SB/T1/17/5/A2             | SB/T1/17/6/D1a            | SB/T1/17/7/D1            | SB/T1/17/8/A2a            | SB/T1/17/9/B1-h            | SB/T1/17/10/C1-h           | SB/T1/17/11/C1a-h            | SB/T1/17/12/A1-h     |
|             | 876 sf                 | 1283 sf                   | 1283 sf                  | 1093 sf                  | 1001 sf                   | 1535 sf                   | 1537 sf                  | 1001 sf                   | 1093 sf                    | 1283 sf                    | 1283 sf                      | 876 sf               |
| L16         | SB/T1/16/1/A1          | SB/T1/16/2/C1a            | SB/T1/16/3/C1            | SB/T1/16/3a/B1           | SB/T1/16/5/A2             | SB/T1/16/6/D1a            | SB/T1/16/7/D1            | SB/T1/16/8/A2a            | SB/T1/16/9/B1-h            | SB/T1/16/10/C1-h           | SB/T1/16/11/C1a-h            | SB/T1/16/12/A1-h     |
|             | 876 sf                 | 1283 sf                   | 1283 sf                  | 1093 sf                  | 1001 sf                   | 1535 sf                   | 1537 sf                  | 1001 sf                   | 1093 sf                    | 1283 sf                    | 1283 sf                      | 876 sf               |
| L15         | SB/T1/15/1/A1          | SB/T1/15/2/C1a            | SB/T1/15/3/C1            | SB/T1/15/3a/B1           | SB/T1/15/5/A2             | SB/T1/15/6/D1a            | SB/T1/15/7/D1            | SB/T1/15/8/A2a            | SB/T1/15/9/B1-h            | SB/T1/15/10/C1-h           | SB/T1/15/11/C1a-h            | SB/T1/15/12/A1-h     |
|             | 876 sf                 | 1283 sf                   | 1283 sf                  | 1093 sf                  | 1001 sf                   | 1535 sf                   | 1537 sf                  | 1001 sf                   | 1093 sf                    | 1283 sf                    | 1283 sf                      | 876 sf               |
| L13a        | SB/T1/13a/1/A1         | SB/T1/13a/2/C1a           | SB/T1/13a/3/C1           | SB/T1/13a/3a/B1          | SB/T1/13a/5/A2            | SB/T1/13a/6/D1a           | SB/T1/13a/7/D1           | SB/T1/13a/8/A2a           | SB/T1/13a/9/B1-h           | SB/T1/13a/10/C1-h          | SB/T1/13a/11/C1a-h           | SB/T1/13a/12/A1-h    |
|             | 876 sf                 | 1283 sf                   | 1283 sf                  | 1093 sf                  | 1001 sf                   | 1535 sf                   | 1537 sf                  | 1001 sf                   | 1093 sf                    | 1283 sf                    | 1283 sf                      | 876 sf               |
| L13         | SB/T1/13/1/A1          | SB/T1/13/2/C1a            | SB/T1/13/3/C1            | SB/T1/13/3a/B1           | SB/T1/13/5/A2             | SB/T1/13/6/D1a            | SB/T1/13/7/D1            | SB/T1/13/8/A2a            | SB/T1/13/9/B1-h            | SB/T1/13/10/C1-h           | SB/T1/13/11/C1a-h            | SB/T1/13/12/A1-h     |
|             | 876 sf                 | 1283 sf                   | 1283 sf                  | 1093 sf                  | 1001 sf                   | 1535 sf                   | 1537 sf                  | 1001 sf                   | 1093 sf                    | 1283 sf                    | 1283 sf                      | 876 sf               |
| L12         | SB/T1/12/1/A1          | SB/T1/12/2/C1a            | SB/T1/12/3/C1            | SB/T1/12/3a/B1           | SB/T1/12/5/A2             | SB/T1/12/6/D1a            | SB/T1/12/7/D1            | SB/T1/12/8/A2a            | SB/T1/12/9/B1-h            | SB/T1/12/10/C1-h           | SB/T1/12/11/C1a-h            | SB/T1/12/12/A1-h     |
|             | 876 sf                 | 1283 sf                   | 1283 sf                  | 1093 sf                  | 1001 sf                   | 1535 sf                   | 1537 sf                  | 1001 sf                   | 1093 sf                    | 1283 sf                    | 1283 sf                      | 876 sf               |
| L11         | SB/T1/11/1/A1          | SB/T1/11/2/C1a            | SB/T1/11/3/C1            | SB/T1/11/3a/B1           | SB/T1/11/5/A2             | SB/T1/11/6/D1a            | SB/T1/11/7/D1            | SB/T1/11/8/A2a            | SB/T1/11/9/B1-h            | SB/T1/11/10/C1-h           | SB/T1/11/11/C1a-h            | SB/T1/11/12/A1-h     |
|             | 876 sf                 | 1283 sf                   | 1283 sf                  | 1093 sf                  | 1001 sf                   | 1535 sf                   | 1537 sf                  | 1001 sf                   | 1093 sf                    | 1283 sf                    | 1283 sf                      | 876 sf               |
| L10         | SB/T1/10/1/A1          | SB/T1/10/2/C1a            | SB/T1/10/3/C1            | SB/T1/10/3a/B1           | SB/T1/10/5/A2             | SB/T1/10/6/D1a            | SB/T1/10/7/D1            | SB/T1/10/8/A2a            | SB/T1/10/9/B1-h            | SB/T1/10/10/C1-h           | SB/T1/10/11/C1a-h            | SB/T1/10/12/A1-h     |
|             | 876 sf                 | 1283 sf                   | 1283 sf                  | 1093 sf                  | 1001 sf                   | 1535 sf                   | 1537 sf                  | 1001 sf                   | 1093 sf                    | 1283 sf                    | 1283 sf                      | 876 sf               |
| L9          | SB/T1/9/1/A1           | SB/T1/9/2/C1a             | SB/T1/9/3/C1             | SB/T1/9/3a/B1            | SB/T1/9/5/A2              | SB/T1/9/6/D1a             | SB/T1/9/7/D1             | SB/T1/9/8/A2a             | SB/T1/9/9/B1-h             | SB/T1/9/10/C1-h            | SB/T1/9/11/C1a-h             | SB/T1/9/12/A1-h      |
|             | 876 sf                 | 1283 sf                   | 1283 sf                  | 1093 sf                  | 1001 sf                   | 1535 sf                   | 1537 sf                  | 1001 sf                   | 1093 sf                    | 1283 sf                    | 1283 sf                      | 876 sf               |
| L8          | SB/T1/8/1/A1           | SB/T1/8/2/C1a             | SB/T1/8/3/C1             | SB/T1/8/3a/B1            | SB/T1/8/5/A2              | SB/T1/8/6/D1a             | SB/T1/8/7/D1             | SB/T1/8/8/A2a             | SB/T1/8/9/B1-h             | SB/T1/8/10/C1-h            | SB/T1/8/11/C1a-h             | LINK BRIDGE          |
|             | 876 sf                 | 1283 sf                   | 1283 sf                  | 1093 sf                  | 1001 sf                   | 1535 sf                   | 1537 sf                  | 1001 sf                   | 1093 sf                    | 1283 sf                    | 1283 sf                      | TO FACILITY DECK     |
| L7          | SB/T1/7/1/A1           | SB/T1/7/2/C1a             | SB/T1/7/3/C1             | SB/T1/7/3a/B1            | SB/T1/7/5/A2              | SB/T1/7/6/D1a             | SB/T1/7/7/D1             | SB/T1/7/8/A2a             | SB/T1/7/9/B1-h             | SB/T1/7/10/C1-h            | SB/T1/7/11/C1a-h             | SB/T1/7/12/A1-h      |
|             | 876 sf                 | 1283 sf                   | 1283 sf                  | 1093 sf                  | 1001 sf                   | 1535 sf                   | 1537 sf                  | 1001 sf                   | 1093 sf                    | 1283 sf                    | 1283 sf                      | 876 sf               |
| L6          | SB/T1/6/1/A1           | SB/T1/6/2/C1a             | SB/T1/6/3/C1             | SB/T1/6/3a/B1            | SB/T1/6/5/A2              | SB/T1/6/6/D1a             | SB/T1/6/7/D1             | SB/T1/6/8/A2a             | SB/T1/6/9/B1-h             | SB/T1/6/10/C1-h            | SB/T1/6/11/C1a-h             | SB/T1/6/12/A1-h      |
|             | 876 sf                 | 1283 sf                   | 1283 sf                  | 1093 sf                  | 1001 sf                   | 1535 sf                   | 1537 sf                  | 1001 sf                   | 1093 sf                    | 1283 sf                    | 1283 sf                      | 876 sf               |
| L5          | SB/T1/5/1/A1           | SB/T1/5/2/C1a             | SB/T1/5/3/C1             | SB/T1/5/3a/B1            | SB/T1/5/5/A2              | SB/T1/5/6/D1a             | SB/T1/5/7/D1             | SB/T1/5/8/A2a             | SB/T1/5/9/B1-h             | SB/T1/5/10/C1-h            | SB/T1/5/11/C1a-h             | SB/T1/5/12/A1-h      |
|             | 876 sf                 | 1283 sf                   | 1283 sf                  | 1093 sf                  | 1001 sf                   | 1535 sf                   | 1537 sf                  | 1001 sf                   | 1093 sf                    | 1283 sf                    | 1283 sf                      | 876 sf               |
| L3a         | SB/T1/3a/1/A1          | SB/T1/3a/2/C1a            | SB/T1/3a/3/C1            | SB/T1/3a/3a/B1           | SB/T1/3a/5/A2             | SB/T1/3a/6/D1a            | SB/T1/3a/7/D1            | SB/T1/3a/8/A2a            | SB/T1/3a/9/B1-h            | SB/T1/3a/10/C1-h           | SB/T1/3a/11/C1a-h            | SB/T1/3a/12/A1-h     |
|             | 876 sf                 | 1283 sf                   | 1283 sf                  | 1093 sf                  | 1001 sf                   | 1535 sf                   | 1537 sf                  | 1001 sf                   | 1093 sf                    | 1283 sf                    | 1283 sf                      | 876 sf               |
| L3          | SB/T1/3/1/A1           | SB/T1/3/2/C1a             | SB/T1/3/3/C1             | SB/T1/3/3a/B1            | SB/T1/3/5/A2              | SB/T1/3/6/D1a             | SB/T1/3/7/D1             | SB/T1/3/8/A2a             | SB/T1/3/9/B1-h             | SB/T1/3/10/C1-h            | SB/T1/3/11/C1a-h             | SB/T1/3/12/A1-h      |
|             | 876 sf                 | 1283 sf                   | 1283 sf                  | 1093 sf                  | 1001 sf                   | 1535 sf                   | 1537 sf                  | 1001 sf                   | 1093 sf                    | 1283 sf                    | 1283 sf                      | 876 sf               |
| L2          | SB/T1/2/1/A1           | SB/T1/2/2/C1a             | SB/T1/2/3/C1             | SB/T1/2/3a/B1            | SB/T1/2/5/A2              | SB/T1/2/6/D1a             | SB/T1/2/7/D1             | SB/T1/2/8/A2a             | SB/T1/2/9/B1-h             | SB/T1/2/10/C1-h            | SB/T1/2/11/C1a-h             | LINK BRIDGE          |
|             | 876 sf                 | 1283 sf                   | 1283 sf                  | 1093 sf                  | 1001 sf                   | 1535 sf                   | 1537 sf                  | 1001 sf                   | 1093 sf                    | 1283 sf                    | 1283 sf                      | TO CAR PARK          |
| L1          | SB/T1/1/1/A1<br>876 sf | SB/T1/1/2/C1a<br>1283 sf  | SB/T1/1/3/C1<br>1283 sf  | SB/T1/1/3a/B1<br>1093 sf |                           |                           |                          | TRANSFE                   | ER BEAM                    |                            |                              |                      |
| М           | SB/T1/M/1/A1<br>876 sf | SB/T1/M/2/C1a<br>1283 sf  | SB/T1/M/3/C1<br>1283 sf  | SB/T1/M/3a/B1<br>1093 sf |                           |                           |                          | I ORRY & F                | ACILITIES                  |                            |                              |                      |
| C           | LOBBY & FACILITIES     |                           |                          |                          |                           |                           |                          |                           |                            |                            |                              |                      |

G

|             | Facility Deck & Hills West Park |                          |                          |                          |                              | KL                         | KL City                     |                            |                            | Facility Deck & Hills      |                             |                           |
|-------------|---------------------------------|--------------------------|--------------------------|--------------------------|------------------------------|----------------------------|-----------------------------|----------------------------|----------------------------|----------------------------|-----------------------------|---------------------------|
| <b>Type</b> | <b>A1</b>                       | <b>B2</b>                | <b>C2</b>                | <b>B1</b>                | <b>A2a-h</b>                 | <b>D1-h</b>                | <b>D1a-h</b>                | <b>A2-h</b>                | <b>B1-h</b>                | <b>C2-h</b>                | <b>B2-h</b>                 | <b>A1-h</b>               |
| Stack       | 1                               | 2                        | 3                        | 3a                       | 5                            | 6                          | 7                           | 8                          | 9                          | 10                         | 11                          | 12                        |
| L39         | SB/T2/39/1/A1                   | SB/T2/39/2/B2            | SB/T2/39/3/C2            | SB/T2/39/3a/B1           | SB/T2/39/5/A2a-h             | SB/T2/39/6/D1-h            | SB/T2/39/7/D1a-h            | SB/T2/39/8/A2-h            | SB/T2/39/9/B1-h            | SB/T2/39/10/C2-h           | SB/T2/39/11/B2-h            | SB/T2/39/12/A1-h          |
|             | 876 sf                          | 1194 sf                  | 1333 sf                  | 1093 sf                  | 1001 sf                      | 1537 sf                    | 1535 sf                     | 1001 sf                    | 1093 sf                    | 1333 sf                    | 1194 sf                     | 876 sf                    |
| L38         | SB/T2/38/1/A1                   | SB/T2/38/2/B2            | SB/T2/38/3/C2            | SB/T2/38/3a/B1           | SB/T2/38/5/A2a-h             | SB/T2/38/6/D1-h            | SB/T2/38/7/D1a-h            | SB/T2/38/8/A2-h            | SB/T2/38/9/B1-h            | SB/T2/38/10/C2-h           | SB/T2/38/11/B2-h            | SB/T2/38/12/A1-h          |
|             | 876 sf                          | 1194 sf                  | 1333 sf                  | 1093 sf                  | 1001 sf                      | 1537 sf                    | 1535 sf                     | 1001 sf                    | 1093 sf                    | 1333 sf                    | 1194 sf                     | 876 sf                    |
| L37         | SB/T2/37/1/A1                   | SB/T2/37/2/B2            | SB/T2/37/3/C2            | SB/T2/37/3a/B1           | SB/T2/37/5/A2a-h             | SB/T2/37/6/D1-h            | SB/T2/37/7/D1a-h            | SB/T2/37/8/A2-h            | SB/T2/37/9/B1-h            | SB/T2/37/10/C2-h           | SB/T2/37/11/B2-h            | SB/T2/37/12/A1-h          |
|             | 876 sf                          | 1194 sf                  | 1333 sf                  | 1093 sf                  | 1001 sf                      | 1537 sf                    | 1535 sf                     | 1001 sf                    | 1093 sf                    | 1333 sf                    | 1194 sf                     | 876 sf                    |
| L36         | SB/T2/36/1/A1                   | SB/T2/36/2/B2            | SB/T2/36/3/C2            | SB/T2/36/3a/B1           | SB/T2/36/5/A2a-h             | SB/T2/36/6/D1-h            | SB/T2/36/7/D1a-h            | SB/T2/36/8/A2-h            | SB/T2/36/9/B1-h            | SB/T2/36/10/C2-h           | SB/T2/36/11/B2-h            | SB/T2/36/12/A1-h          |
|             | 876 sf                          | 1194 sf                  | 1333 sf                  | 1093 sf                  | 1001 sf                      | 1537 sf                    | 1535 sf                     | 1001 sf                    | 1093 sf                    | 1333 sf                    | 1194 sf                     | 876 sf                    |
| L35         | SB/T2/35/1/A1                   | SB/T2/35/2/B2            | SB/T2/35/3/C2            | SB/T2/35/3a/B1           | SB/T2/35/5/A2a-h             | SB/T2/35/6/D1-h            | SB/T2/35/7/D1a-h            | SB/T2/35/8/A2-h            | SB/T2/35/9/B1-h            | SB/T2/35/10/C2-h           | SB/T2/35/11/B2-h            | SB/T2/35/12/A1-h          |
|             | 876 sf                          | 1194 sf                  | 1333 sf                  | 1093 sf                  | 1001 sf                      | 1537 sf                    | 1535 sf                     | 1001 sf                    | 1093 sf                    | 1333 sf                    | 1194 sf                     | 876 sf                    |
| L33a        | SB/T2/33a/1/A1                  | SB/T2/33a/2/B2           | SB/T2/33a/3/C2           | SB/T2/33a/3a/B1          | SB/T2/33a/5/A2a-h            | SB/T2/33a/6/D1-h           | SB/T2/33a/7/D1a-h           | SB/T2/33a/8/A2-h           | SB/T2/33a/9/B1-h           | SB/T2/33a/10/C2-h          | SB/T2/33a/11/B2-h           | SB/T2/33a/12/A1-h         |
|             | 876 sf                          | 1194 sf                  | 1333 sf                  | 1093 sf                  | 1001 sf                      | 1537 sf                    | 1535 sf                     | 1001 sf                    | 1093 sf                    | 1333 sf                    | 1194 sf                     | 876 sf                    |
| L33         | SB/T2/33/1/A1                   | SB/T2/33/2/B2            | SB/T2/33/3/C2            | SB/T2/33/3a/B1           | SB/T2/33/5/A2a-h             | SB/T2/33/6/D1-h            | SB/T2/33/7/D1a-h            | SB/T2/33/8/A2-h            | SB/T2/33/9/B1-h            | SB/T2/33/10/C2-h           | SB/T2/33/11/B2-h            | SB/T2/33/12/A1-h          |
|             | 876 sf                          | 1194 sf                  | 1333 sf                  | 1093 sf                  | 1001 sf                      | 1537 sf                    | 1535 sf                     | 1001 sf                    | 1093 sf                    | 1333 sf                    | 1194 sf                     | 876 sf                    |
| L32         | SB/T2/32/1/A1                   | SB/T2/32/2/B2            | SB/T2/32/3/C2            | SB/T2/32/3a/B1           | SB/T2/32/5/A2a-h             | SB/T2/32/6/D1-h            | SB/T2/32/7/D1a-h            | SB/T2/32/8/A2-h            | SB/T2/32/9/B1-h            | SB/T2/32/10/C2-h           | SB/T2/32/11/B2-h            | SB/T2/32/12/A1-h          |
|             | 876 sf                          | 1194 sf                  | 1333 sf                  | 1093 sf                  | 1001 sf                      | 1537 sf                    | 1535 sf                     | 1001 sf                    | 1093 sf                    | 1333 sf                    | 1194 sf                     | 876 sf                    |
| L31         | SB/T2/31/1/A1                   | SB/T2/31/2/B2            | SB/T2/31/3/C2            | SB/T2/31/3a/B1           | SB/T2/31/5/A2a-h             | SB/T2/31/6/D1-h            | SB/T2/31/7/D1a-h            | SB/T2/31/8/A2-h            | SB/T2/31/9/B1-h            | SB/T2/31/10/C2-h           | SB/T2/31/11/B2-h            | SB/T2/31/12/A1-h          |
|             | 876 sf                          | 1194 sf                  | 1333 sf                  | 1093 sf                  | 1001 sf                      | 1537 sf                    | 1535 sf                     | 1001 sf                    | 1093 sf                    | 1333 sf                    | 1194 sf                     | 876 sf                    |
| L30         | SB/T2/30/1/A1                   | SB/T2/30/2/B2            | SB/T2/30/3/C2            | SB/T2/30/3a/B1           | SB/T2/30/5/A2a-h             | SB/T2/30/6/D1-h            | SB/T2/30/7/D1a-h            | SB/T2/30/8/A2-h            | SB/T2/30/9/B1-h            | SB/T2/30/10/C2-h           | SB/T2/30/11/B2-h            | SB/T2/30/12/A1-h          |
|             | 876 sf                          | 1194 sf                  | 1333 sf                  | 1093 sf                  | 1001 sf                      | 1537 sf                    | 1535 sf                     | 1001 sf                    | 1093 sf                    | 1333 sf                    | 1194 sf                     | 876 sf                    |
| L29         | SB/T2/29/1/A1                   | SB/T2/29/2/B2            | SB/T2/29/3/C2            | SB/T2/29/3a/B1           | SB/T2/29/5/A2a-h             | SB/T2/29/6/D1-h            | SB/T2/29/7/D1a-h            | SB/T2/29/8/A2-h            | SB/T2/29/9/B1-h            | SB/T2/29/10/C2-h           | SB/T2/29/11/B2-h            | SB/T2/29/12/A1-h          |
|             | 876 sf                          | 1194 sf                  | 1333 sf                  | 1093 sf                  | 1001 sf                      | 1537 sf                    | 1535 sf                     | 1001 sf                    | 1093 sf                    | 1333 sf                    | 1194 sf                     | 876 sf                    |
| L28         | SB/T2/28/1/A1                   | SB/T2/28/2/B2            | SB/T2/28/3/C2            | SB/T2/28/3a/B1           | SB/T2/28/5/A2a-h             | SB/T2/28/6/D1-h            | SB/T2/28/7/D1a-h            | SB/T2/28/8/A2-h            | SB/T2/28/9/B1-h            | SB/T2/28/10/C2-h           | SB/T2/28/11/B2-h            | SB/T2/28/12/A1-h          |
|             | 876 sf                          | 1194 sf                  | 1333 sf                  | 1093 sf                  | 1001 sf                      | 1537 sf                    | 1535 sf                     | 1001 sf                    | 1093 sf                    | 1333 sf                    | 1194 sf                     | 876 sf                    |
| L27         | SB/T2/27/1/A1                   | SB/T2/27/2/B2            | SB/T2/27/3/C2            | SB/T2/27/3a/B1           | SB/T2/27/5/A2a-h             | SB/T2/27/6/D1-h            | SB/T2/27/7/D1a-h            | SB/T2/27/8/A2-h            | SB/T2/27/9/B1-h            | SB/T2/27/10/C2-h           | SB/T2/27/11/B2-h            | SB/T2/27/12/A1-h          |
|             | 876 sf                          | 1194 sf                  | 1333 sf                  | 1093 sf                  | 1001 sf                      | 1537 sf                    | 1535 sf                     | 1001 sf                    | 1093 sf                    | 1333 sf                    | 1194 sf                     | 876 sf                    |
| L26         | SB/T2/26/1/A1                   | SB/T2/26/2/B2            | SB/T2/26/3/C2            | SB/T2/26/3a/B1           | SB/T2/26/5/A2a-h             | SB/T2/26/6/D1-h            | SB/T2/26/7/D1a-h            | SB/T2/26/8/A2-h            | SB/T2/26/9/B1-h            | SB/T2/26/10/C2-h           | SB/T2/26/11/B2-h            | SB/T2/26/12/A1-h          |
|             | 876 sf                          | 1194 sf                  | 1333 sf                  | 1093 sf                  | 1001 sf                      | 1537 sf                    | 1535 sf                     | 1001 sf                    | 1093 sf                    | 1333 sf                    | 1194 sf                     | 876 sf                    |
| L25         | SB/T2/25/1/A1                   | SB/T2/25/2/B2            | SB/T2/25/3/C2            | SB/T2/25/3a/B1           | SB/T2/25/5/A2a-h             | SB/T2/25/6/D1-h            | SB/T2/25/7/D1a-h            | SB/T2/25/8/A2-h            | SB/T2/25/9/B1-h            | SB/T2/25/10/C2-h           | SB/T2/25/11/B2-h            | SB/T2/25/12/A1-h          |
|             | 876 sf                          | 1194 sf                  | 1333 sf                  | 1093 sf                  | 1001 sf                      | 1537 sf                    | 1535 sf                     | 1001 sf                    | 1093 sf                    | 1333 sf                    | 1194 sf                     | 876 sf                    |
| L23a        | SB/T2/23a/1/A1                  | SB/T2/23a/2/B2           | SB/T2/23a/3/C2           | SB/T2/23a/3a/B1          | SB/T2/23a/5/A2a-h            | SB/T2/23a/6/D1-h           | SB/T2/23a/7/D1a-h           | SB/T2/23a/8/A2-h           | SB/T2/23a/9/B1-h           | SB/T2/23a/10/C2-h          | SB/T2/23a/11/B2-h           | SB/T2/23a/12/A1-h         |
|             | 876 sf                          | 1194 sf                  | 1333 sf                  | 1093 sf                  | 1001 sf                      | 1537 sf                    | 1535 sf                     | 1001 sf                    | 1093 sf                    | 1333 sf                    | 1194 sf                     | 876 sf                    |
| L23         | SB/T2/23/1/A1                   | SB/T2/23/2/B2            | SB/T2/23/3/C2            | SB/T2/23/3a/B1           | SB/T2/23/5/A2a-h             | SB/T2/23/6/D1-h            | SB/T2/23/7/D1a-h            | SB/T2/23/8/A2-h            | SB/T2/23/9/B1-h            | SB/T2/23/10/C2-h           | SB/T2/23/11/B2-h            | SB/T2/23/12/A1-h          |
|             | 876 sf                          | 1194 sf                  | 1333 sf                  | 1093 sf                  | 1001 sf                      | 1537 sf                    | 1535 sf                     | 1001 sf                    | 1093 sf                    | 1333 sf                    | 1194 sf                     | 876 sf                    |
| L22         | SB/T2/22/1/A1                   | SB/T2/22/2/B2            | SB/T2/22/3/C2            | SB/T2/22/3a/B1           | SB/T2/22/5/A2a-h             | SB/T2/22/6/D1-h            | SB/T2/22/7/D1a-h            | SB/T2/22/8/A2-h            | SB/T2/22/9/B1-h            | SB/T2/22/10/C2-h           | SB/T2/22/11/B2-h            | SB/T2/22/12/A1-h          |
|             | 876 sf                          | 1194 sf                  | 1333 sf                  | 1093 sf                  | 1001 sf                      | 1537 sf                    | 1535 sf                     | 1001 sf                    | 1093 sf                    | 1333 sf                    | 1194 sf                     | 876 sf                    |
| L21         | SB/T2/21/1/A1                   | SB/T2/21/2/B2            | SB/T2/21/3/C2            | SB/T2/21/3a/B1           | SB/T2/21/5/A2a-h             | SB/T2/21/6/D1-h            | SB/T2/21/7/D1a-h            | SB/T2/21/8/A2-h            | SB/T2/21/9/B1-h            | SB/T2/21/10/C2-h           | SB/T2/21/11/B2-h            | SB/T2/21/12/A1-h          |
|             | 876 sf                          | 1194 sf                  | 1333 sf                  | 1093 sf                  | 1001 sf                      | 1537 sf                    | 1535 sf                     | 1001 sf                    | 1093 sf                    | 1333 sf                    | 1194 sf                     | 876 sf                    |
| L20         | SB/T2/20/1/A1                   | SB/T2/20/2/B2            | SB/T2/20/3/C2            | SB/T2/20/3a/B1           | SB/T2/20/5/A2a-h             | SB/T2/20/6/D1-h            | SB/T2/20/7/D1a-h            | SB/T2/20/8/A2-h            | SB/T2/20/9/B1-h            | SB/T2/20/10/C2-h           | SB/T2/20/11/B2-h            | SB/T2/20/12/A1-h          |
|             | 876 sf                          | 1194 sf                  | 1333 sf                  | 1093 sf                  | 1001 sf                      | 1537 sf                    | 1535 sf                     | 1001 sf                    | 1093 sf                    | 1333 sf                    | 1194 sf                     | 876 sf                    |
| L19         | BREAK TANK                      | SB/T2/19/1/B2<br>1194 sf | SB/T2/19/2/C2<br>1333 sf | SB/T2/19/3/B1<br>1093 sf | SB/T2/19/3a/A2a-h<br>1001 sf | SB/T2/19/5/D1-h<br>1537 sf | SB/T2/19/6/D1a-h<br>1535 sf | SB/T2/19/7/A2-h<br>1001 sf | SB/T2/19/8/B1-h<br>1093 sf | SB/T2/19/9/C2-h<br>1333 sf | SB/T2/19/10/B2-h<br>1194 sf | BREAK TANK                |
| L18         | SB/T2/18/1/A1                   | SB/T2/18/2/B2            | SB/T2/18/3/C2            | SB/T2/18/3a/B1           | SB/T2/18/5/A2a-h             | SB/T2/18/6/D1-h            | SB/T2/18/7/D1a-h            | SB/T2/18/8/A2-h            | SB/T2/18/9/B1-h            | SB/T2/18/10/C2-h           | SB/T2/18/11/B2-h            | SB/T2/18/12/A1-h          |
|             | 876 sf                          | 1194 sf                  | 1333 sf                  | 1093 sf                  | 1001 sf                      | 1537 sf                    | 1535 sf                     | 1001 sf                    | 1093 sf                    | 1333 sf                    | 1194 sf                     | 876 sf                    |
| L17         | SB/T2/17/1/A1                   | SB/T2/17/2/B2            | SB/T2/17/3/C2            | SB/T2/17/3a/B1           | SB/T2/17/5/A2a-h             | SB/T2/17/6/D1-h            | SB/T2/17/7/D1a-h            | SB/T2/17/8/A2-h            | SB/T2/17/9/B1-h            | SB/T2/17/10/C2-h           | SB/T2/17/11/B2-h            | SB/T2/17/12/A1-h          |
|             | 876 sf                          | 1194 sf                  | 1333 sf                  | 1093 sf                  | 1001 sf                      | 1537 sf                    | 1535 sf                     | 1001 sf                    | 1093 sf                    | 1333 sf                    | 1194 sf                     | 876 sf                    |
| L16         | SB/T2/16/1/A1                   | SB/T2/16/2/B2            | SB/T2/16/3/C2            | SB/T2/16/3a/B1           | SB/T2/16/5/A2a-h             | SB/T2/16/6/D1-h            | SB/T2/16/7/D1a-h            | SB/T2/16/8/A2-h            | SB/T2/16/9/B1-h            | SB/T2/16/10/C2-h           | SB/T2/16/11/B2-h            | SB/T2/16/12/A1-h          |
|             | 876 sf                          | 1194 sf                  | 1333 sf                  | 1093 sf                  | 1001 sf                      | 1537 sf                    | 1535 sf                     | 1001 sf                    | 1093 sf                    | 1333 sf                    | 1194 sf                     | 876 sf                    |
| L15         | SB/T2/15/1/A1                   | SB/T2/15/2/B2            | SB/T2/15/3/C2            | SB/T2/15/3a/B1           | SB/T2/15/5/A2a-h             | SB/T2/15/6/D1-h            | SB/T2/15/7/D1a-h            | SB/T2/15/8/A2-h            | SB/T2/15/9/B1-h            | SB/T2/15/10/C2-h           | SB/T2/15/11/B2-h            | SB/T2/15/12/A1-h          |
|             | 876 sf                          | 1194 sf                  | 1333 sf                  | 1093 sf                  | 1001 sf                      | 1537 sf                    | 1535 sf                     | 1001 sf                    | 1093 sf                    | 1333 sf                    | 1194 sf                     | 876 sf                    |
| L13a        | SB/T2/13a/1/A1                  | SB/T2/13a/2/B2           | SB/T2/13a/3/C2           | SB/T2/13a/3a/B1          | SB/T2/13a/5/A2a-h            | SB/T2/13a/6/D1-h           | SB/T2/13a/7/D1a-h           | SB/T2/13a/8/A2-h           | SB/T2/13a/9/B1-h           | SB/T2/13a/10/C2-h          | SB/T2/13a/11/B2-h           | SB/T2/13a/12/A1-h         |
|             | 876 sf                          | 1194 sf                  | 1333 sf                  | 1093 sf                  | 1001 sf                      | 1537 sf                    | 1535 sf                     | 1001 sf                    | 1093 sf                    | 1333 sf                    | 1194 sf                     | 876 sf                    |
| L13         | SB/T2/13/1/A1                   | SB/T2/13/2/B2            | SB/T2/13/3/C2            | SB/T2/13/3a/B1           | SB/T2/13/5/A2a-h             | SB/T2/13/6/D1-h            | SB/T2/13/7/D1a-h            | SB/T2/13/8/A2-h            | SB/T2/13/9/B1-h            | SB/T2/13/10/C2-h           | SB/T2/13/11/B2-h            | SB/T2/13/12/A1-h          |
|             | 876 sf                          | 1194 sf                  | 1333 sf                  | 1093 sf                  | 1001 sf                      | 1537 sf                    | 1535 sf                     | 1001 sf                    | 1093 sf                    | 1333 sf                    | 1194 sf                     | 876 sf                    |
| L12         | SB/T2/12/1/A1                   | SB/T2/12/2/B2            | SB/T2/12/3/C2            | SB/T2/12/3a/B1           | SB/T2/12/5/A2a-h             | SB/T2/12/6/D1-h            | SB/T2/12/7/D1a-h            | SB/T2/12/8/A2-h            | SB/T2/12/9/B1-h            | SB/T2/12/10/C2-h           | SB/T2/12/11/B2-h            | SB/T2/12/12/A1-h          |
|             | 876 sf                          | 1194 sf                  | 1333 sf                  | 1093 sf                  | 1001 sf                      | 1537 sf                    | 1535 sf                     | 1001 sf                    | 1093 sf                    | 1333 sf                    | 1194 sf                     | 876 sf                    |
| L11         | SB/T2/11/1/A1                   | SB/T2/11/2/B2            | SB/T2/11/3/C2            | SB/T2/11/3a/B1           | SB/T2/11/5/A2a-h             | SB/T2/11/6/D1-h            | SB/T2/11/7/D1a-h            | SB/T2/11/8/A2-h            | SB/T2/11/9/B1-h            | SB/T2/11/10/C2-h           | SB/T2/11/11/B2-h            | SB/T2/11/12/A1-h          |
|             | 876 sf                          | 1194 sf                  | 1333 sf                  | 1093 sf                  | 1001 sf                      | 1537 sf                    | 1535 sf                     | 1001 sf                    | 1093 sf                    | 1333 sf                    | 1194 sf                     | 876 sf                    |
| L10         | SB/T2/10/1/A1                   | SB/T2/10/2/B2            | SB/T2/10/3/C2            | SB/T2/10/3a/B1           | SB/T2/10/5/A2a-h             | SB/T2/10/6/D1-h            | SB/T2/10/7/D1a-h            | SB/T2/10/8/A2-h            | SB/T2/10/9/B1-h            | SB/T2/10/10/C2-h           | SB/T2/10/11/B2-h            | SB/T2/10/12/A1-h          |
|             | 876 sf                          | 1194 sf                  | 1333 sf                  | 1093 sf                  | 1001 sf                      | 1537 sf                    | 1535 sf                     | 1001 sf                    | 1093 sf                    | 1333 sf                    | 1194 sf                     | 876 sf                    |
| L9          | SB/T2/9/1/A1                    | SB/T2/9/2/B2             | SB/T2/9/3/C2             | SB/T2/9/3a/B1            | SB/T2/9/5/A2a-h              | SB/T2/9/6/D1-h             | SB/T2/9/7/D1a-h             | SB/T2/9/8/A2-h             | SB/T2/9/9/B1-h             | SB/T2/9/10/C2-h            | SB/T2/9/11/B2-h             | SB/T2/9/12/A1-h           |
|             | 876 sf                          | 1194 sf                  | 1333 sf                  | 1093 sf                  | 1001 sf                      | 1537 sf                    | 1535 sf                     | 1001 sf                    | 1093 sf                    | 1333 sf                    | 1194 sf                     | 876 sf                    |
| L8          | LINK BRIDGE                     | SB/T2/8/1/B2             | SB/T2/8/2/C2             | SB/T2/8/3/B1             | SB/T2/8/3a/A2a-h             | SB/T2/8/5/D1-h             | SB/T2/8/6/D1a-h             | SB/T2/8/7/A2-h             | SB/T2/8/8/B1-h             | SB/T2/8/9/C2-h             | SB/T2/8/10/B2-h             | SB/T2/8/11/A1-h           |
|             | TO FACILITY DECK                | 1194 sf                  | 1333 sf                  | 1093 sf                  | 1001 sf                      | 1537 sf                    | 1535 sf                     | 1001 sf                    | 1093 sf                    | 1333 sf                    | 1194 sf                     | 876 sf                    |
| L7          | SB/T2/7/1/A1                    | SB/T2/7/2/B2             | SB/T2/7/3/C2             | SB/T2/7/3a/B1            | SB/T2/7/5/A2a-h              | SB/T2/7/6/D1-h             | SB/T2/7/7/D1a-h             | SB/T2/7/8/A2-h             | SB/T2/7/9/B1-h             | SB/T2/7/10/C2-h            | SB/T2/7/11/B2-h             | SB/T2/7/12/A1-h           |
|             | 876 sf                          | 1194 sf                  | 1333 sf                  | 1093 sf                  | 1001 sf                      | 1537 sf                    | 1535 sf                     | 1001 sf                    | 1093 sf                    | 1333 sf                    | 1194 sf                     | 876 sf                    |
| L6          | SB/T2/6/1/A1                    | SB/T2/6/2/B2             | SB/T2/6/3/C2             | SB/T2/6/3a/B1            | SB/T2/6/5/A2a-h              | SB/T2/6/6/D1-h             | SB/T2/6/7/D1a-h             | SB/T2/6/8/A2-h             | SB/T2/6/9/B1-h             | SB/T2/6/10/C2-h            | SB/T2/6/11/B2-h             | SB/T2/6/12/A1-h           |
|             | 876 sf                          | 1194 sf                  | 1333 sf                  | 1093 sf                  | 1001 sf                      | 1537 sf                    | 1535 sf                     | 1001 sf                    | 1093 sf                    | 1333 sf                    | 1194 sf                     | 876 sf                    |
| L5          | SB/T2/5/1/A1                    | SB/T2/5/2/B2             | SB/T2/5/3/C2             | SB/T2/5/3a/B1            | SB/T2/5/5/A2a-h              | SB/T2/5/6/D1-h             | SB/T2/5/7/D1a-h             | SB/T2/5/8/A2-h             | SB/T2/5/9/B1-h             | SB/T2/5/10/C2-h            | SB/T2/5/11/B2-h             | SB/T2/5/12/A1-h           |
|             | 876 sf                          | 1194 sf                  | 1333 sf                  | 1093 sf                  | 1001 sf                      | 1537 sf                    | 1535 sf                     | 1001 sf                    | 1093 sf                    | 1333 sf                    | 1194 sf                     | 876 sf                    |
| L3a         | SB/T2/3a/1/A1                   | SB/T2/3a/2/B2            | SB/T2/3a/3/C2            | SB/T2/3a/3a/B1           | SB/T2/3a/5/A2a-h             | SB/T2/3a/6/D1-h            | SB/T2/3a/7/D1a-h            | SB/T2/3a/8/A2-h            | SB/T2/3a/9/B1-h            | SB/T2/3a/10/C2-h           | SB/T2/3a/11/B2-h            | SB/T2/3a/12/A1-h          |
|             | 876 sf                          | 1194 sf                  | 1333 sf                  | 1093 sf                  | 1001 sf                      | 1537 sf                    | 1535 sf                     | 1001 sf                    | 1093 sf                    | 1333 sf                    | 1194 sf                     | 876 sf                    |
| L3          | SB/T2/3/1/A1                    | SB/T2/3/2/B2             | SB/T2/3/3/C2             | SB/T2/3/3a/B1            | SB/T2/3/5/A2a-h              | SB/T2/3/6/D1-h             | SB/T2/3/7/D1a-h             | SB/T2/3/8/A2-h             | SB/T2/3/9/B1-h             | SB/T2/3/10/C2-h            | SB/T2/3/11/B2-h             | SB/T2/3/12/A1-h           |
|             | 876 sf                          | 1194 sf                  | 1333 sf                  | 1093 sf                  | 1001 sf                      | 1537 sf                    | 1535 sf                     | 1001 sf                    | 1093 sf                    | 1333 sf                    | 1194 sf                     | 876 sf                    |
| L2          | LINK BRIDGE                     | SB/T2/2/1/B2             | SB/T2/2/2/C2             | SB/T2/2/3/B1             | SB/T2/2/3a/A2a-h             | SB/T2/2/5/D1-h             | SB/T2/2/6/D1a-h             | SB/T2/2/7/A2-h             | SB/T2/2/8/B1-h             | SB/T2/2/9/C2-h             | SB/T2/2/10/B2-h             | SB/T2/2/11/A1-h           |
|             | TO CAR PARK                     | 1194 sf                  | 1333 sf                  | 1093 sf                  | 1001 sf                      | 1537 sf                    | 1535 sf                     | 1001 sf                    | 1093 sf                    | 1333 sf                    | 1194 sf                     | 876 sf                    |
| L1          |                                 |                          |                          | TRANSF                   | ER BEAM                      |                            |                             |                            | SB/T2/1/1/B1-h<br>1093 sf  | SB/T2/1/2/C2-h<br>1333 sf  | SB/T2/1/3/B2-h<br>1194 sf   | SB/T2/1/3a/A1-h<br>876 sf |
| М           |                                 |                          |                          | LOBBY &                  | FACILITIES                   |                            |                             |                            | SB/T2/M/1/B1-h<br>1093 sf  | SB/T2/M/2/C2-h<br>1333 sf  | SB/T2/M/3/B2-h<br>1194 sf   | SB/T2/M/3a/A1-h<br>876 sf |
| G           | LOBBY & FACILITIES              |                          |                          |                          |                              |                            |                             |                            |                            |                            |                             |                           |