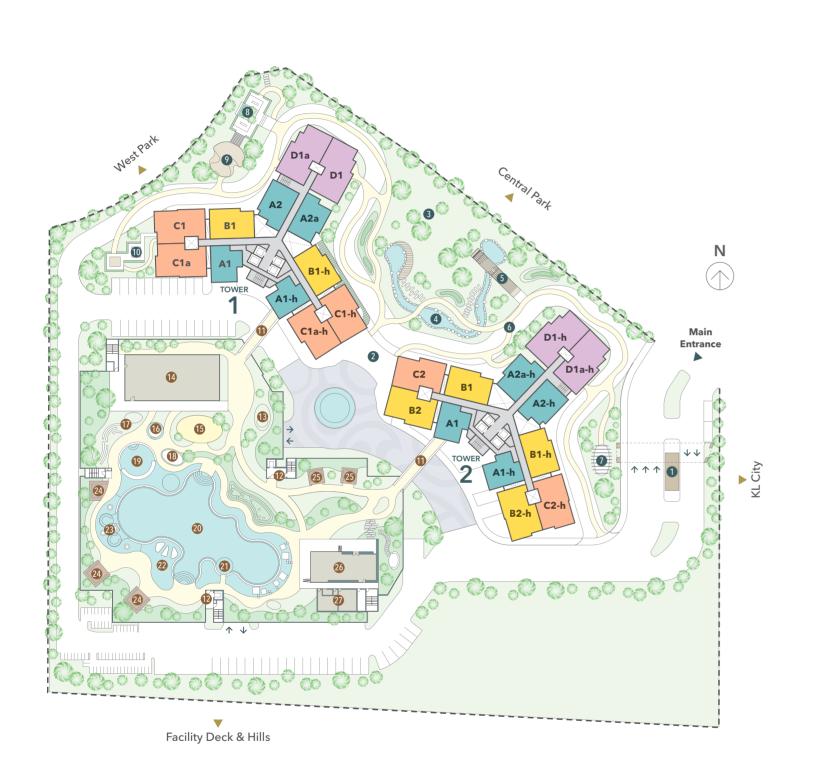

#### SITE CONCEPT PLAN

URBAN LIVING REFRESHED

| and Utilization |           |                     |
|-----------------|-----------|---------------------|
| enure of Land   | Freehold  | Project Site Area   |
| otal Units      | 920 Units | No. of Storey       |
| nit per Floor   | 12 Units  | Total Car Park Bays |

#### FACILITIES & AMENITIES