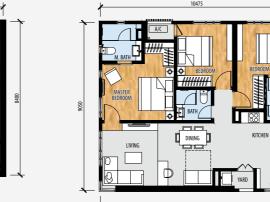

Type Corner C

3 Bedrooms, 3 Baths

1,025 sq ft • 95.20 sqm

Type **B2** 2 Bedrooms, 2 Baths 812 sq ft • 75.45 sqm

Type Corner D 2 Bedrooms + 1 Suite, 3 Baths

1,166 sq ft • 108.30 sqm

Shear wall / Reinforced concrete structure

Type **C** 

3 Bedrooms, 3 Baths

1,138 sq ft • 105.75 sqm

2 Bedrooms, 2 Baths

826 sq ft • 76.75 sqm