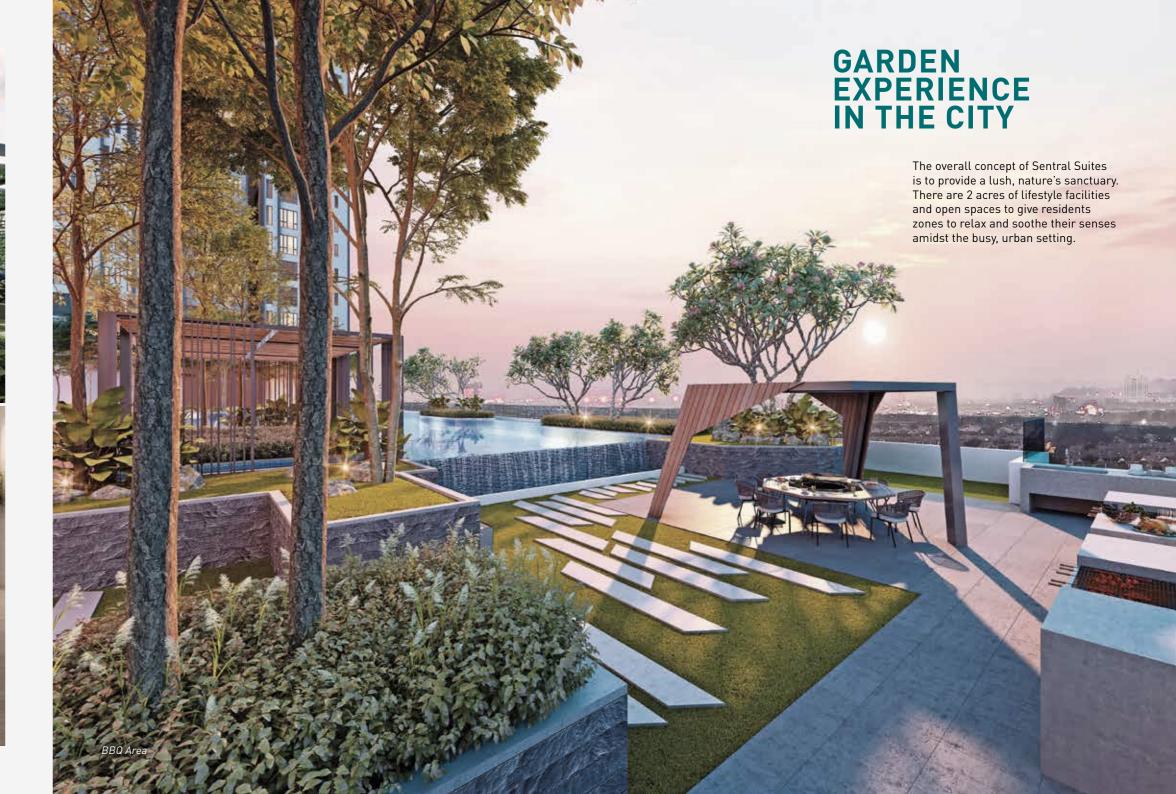

## IT'S ABOUT CREATING A NEW COMMUNITY HERE

Going beyond the basic four walls, Sentral Suites in KL Sentral is about creating a community. Every detail has gone into designing and providing functional, practical spaces for the community. At Sentral Suites, life is to be lived to the fullest.

### INTERACTIVE ZONES FOR THE COMMUNITY

The facilities area offers functional spaces and fun interactive zones. These dedicated areas not only encourage residents to enjoy social activities, there are also areas for residents to enjoy quieter moments with an elevated vantage point.

- 15 Sky Pods & 15 Sky Gardens
- 1 infinity pool & 1 family pool
- BBQ area
- Sauna
- Outdoor & indoor gyms
- Taichi deck & reflexology path
- Outdoor jacuzzi
- Basketball court
- Breakfast Nook for community sharing
- Convenience of retail on the ground & first floors