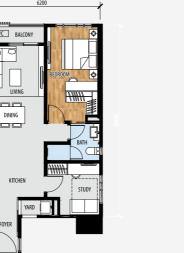

Type Corner A 1+1 Bedrooms, 1 Bath 724 sq ft • 67.30 sqm

Type Corner A1 1+1 Bedrooms, 1 Bath 765 sq ft • 71.10 sqm

1 Bedroom, 1 Bath

653 sq ft • 60.65 sqm

Type **B1** 2 Bedrooms, 2 Baths 858 sq ft • 79.70 sqm