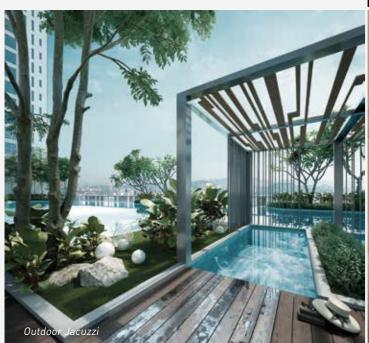

### INTERACTIVE ZONES FOR THE COMMUNITY

The facilities area offers functional spaces and fun interactive zones. These dedicated areas not only encourage residents to enjoy social activities, there are also areas for residents to enjoy quieter moments with an elevated vantage point.

- 15 Sky Pods & 15 Sky Gardens
- 1 infinity pool & 1 family pool
- BBQ area
- Sauna
- Outdoor & indoor gyms
- Taichi deck & reflexology path
- Outdoor jacuzzi
- Basketball court
- Breakfast Nook for community sharing
- Convenience of retail on the ground & first floors