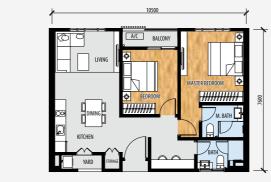

Type Corner C

3 Bedrooms, 3 Baths

1,025 sq ft • 95.20 sqm

Type **B2** 2 Bedrooms, 2 Baths 812 sq ft • 75.45 sqm

Type Corner D 2 Bedrooms + 1 Suite, 3 Baths

1,166 sq ft • 108.30 sqm

Shear wall / Reinforced concrete structure