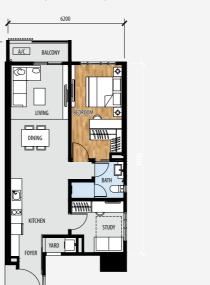

Type Corner A 1+1 Bedrooms, 1 Bath 724 sq ft • 67.30 sqm

Type Corner A1 1+1 Bedrooms, 1 Bath 765 sq ft • 71.10 sqm

1 Bedroom, 1 Bath

653 sq ft • 60.65 sqm

Type **B1** 2 Bedrooms, 2 Baths 858 sq ft • 79.70 sqm