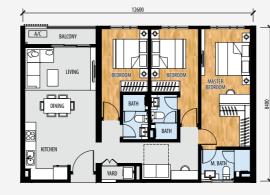

Type Corner C

3 Bedrooms, 3 Baths

1,025 sq ft • 95.20 sqm

Type **B2** 2 Bedrooms, 2 Baths 812 sq ft • 75.45 sqm

Type Corner D 2 Bedrooms + 1 Suite, 3 Baths

1,166 sq ft • 108.30 sqm

Shear wall / Reinforced concrete structure