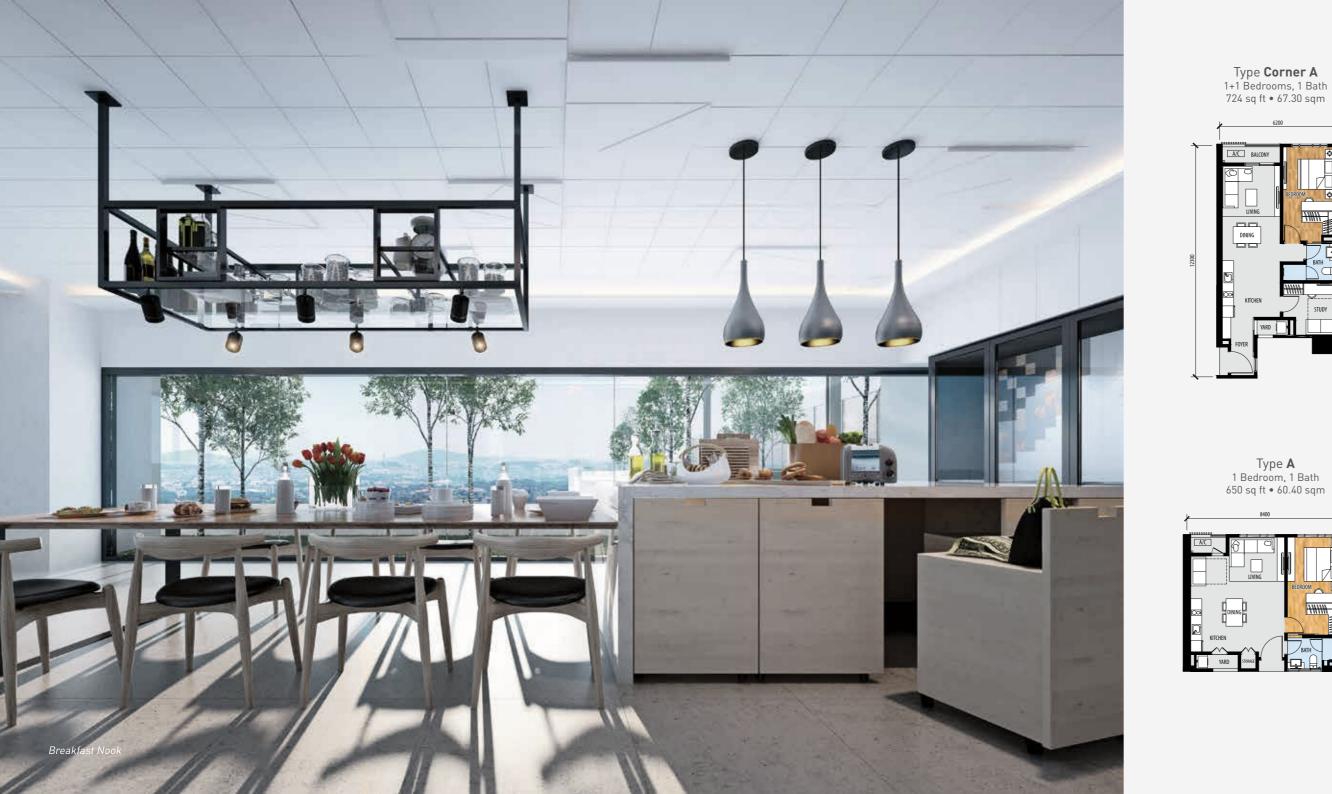

- 15 Sky Pods & 15 Sky Gardens
- 1 infinity pool & 1 family pool
- BBQ area
- Sauna
- Outdoor & indoor gyms
- Taichi deck & reflexology path
- Outdoor jacuzzi
- Basketball court
- Breakfast Nook for community sharing
- Convenience of retail on the ground & first floors

Type Corner A 1+1 Bedrooms, 1 Bath 724 sq ft • 67.30 sqm

Type Corner A1 1+1 Bedrooms, 1 Bath 765 sq ft • 71.10 sqm

1 Bedroom, 1 Bath

653 sq ft • 60.65 sqm

Type **B1** 2 Bedrooms, 2 Baths 858 sq ft • 79.70 sqm