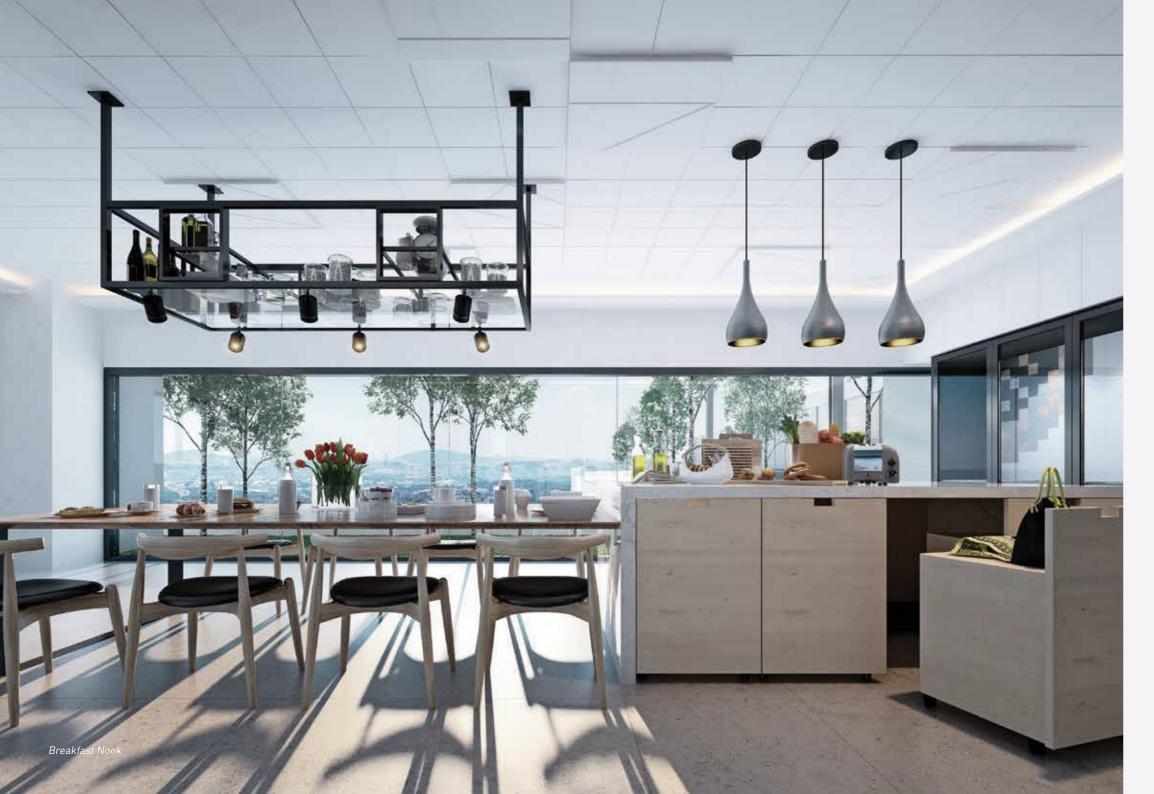

- 15 Sky Pods & 15 Sky Gardens
- 1 infinity pool & 1 family pool
- BBQ area
- Sauna
- Outdoor & indoor gyms
- Taichi deck & reflexology path
- Outdoor jacuzzi
- Basketball court
- Breakfast Nook for community sharing
- Convenience of retail on the ground & first floors