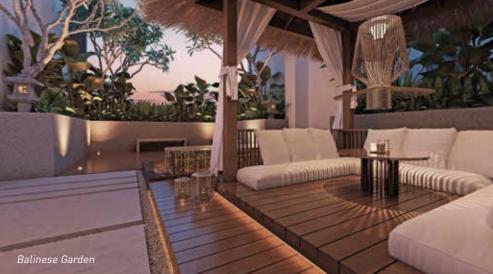

### INTERACTIVE ZONES FOR THE COMMUNITY

The facilities area offers functional spaces and fun interactive zones. These dedicated areas not only encourage residents to enjoy social activities, there are also areas for residents to enjoy quieter moments with an elevated vantage point.

- 15 Sky Pods & 15 Sky Gardens
- 1 infinity pool & 1 family pool
- BBQ area
- Sauna
- Outdoor & indoor gyms
- Taichi deck & reflexology path
- Outdoor jacuzzi
- Basketball court
- Breakfast Nook for community sharing
- Convenience of retail on the ground & first floors