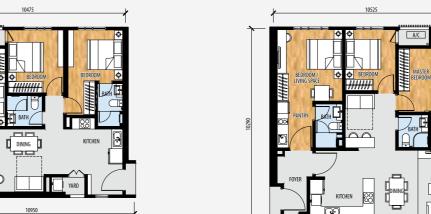

Type Corner C

3 Bedrooms, 3 Baths

1,025 sq ft • 95.20 sqm

Type **B2** 2 Bedrooms, 2 Baths 812 sq ft • 75.45 sqm

Type Corner D 2 Bedrooms + 1 Suite, 3 Baths

1,166 sq ft • 108.30 sqm

Shear wall / Reinforced concrete structure

Type **C** 

3 Bedrooms, 3 Baths

1,138 sq ft • 105.75 sqm

2 Bedrooms, 2 Baths

826 sq ft • 76.75 sqm