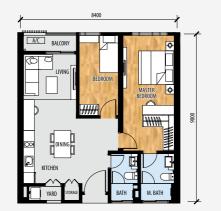

Type **C** 

3 Bedrooms, 3 Baths

1,138 sq ft • 105.75 sqm

2 Bedrooms, 2 Baths

826 sq ft • 76.75 sqm