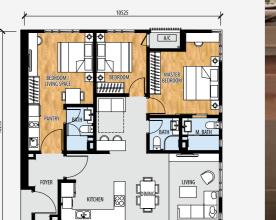

Type Corner C

3 Bedrooms, 3 Baths

1,025 sq ft • 95.20 sqm

Type **B2** 2 Bedrooms, 2 Baths 812 sq ft • 75.45 sqm

Type Corner D 2 Bedrooms + 1 Suite, 3 Baths

1,166 sq ft • 108.30 sqm

Shear wall / Reinforced concrete structure