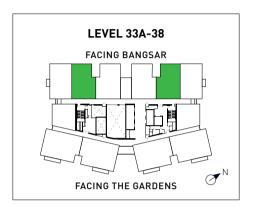

# TYPE C

LAYOUT: 2 BEDROOMS LEVEL 3A - 38

Tailored for versatility, this 2-bedroom type is a splendid choice for young families, ensuring utmost privacy and comfort for its dwellers.

# TYPE C1

BUILT-UP AREA: 956 SQ.FT. | 89 SQ.M. NO. OF BEDROOMS: 2

# TYPE C3

BUILT-UP AREA: 945 SQ.FT. | 88 SQ.M. NO. OF BEDROOMS: 2

# TYPE C2

BUILT-UP AREA: 957 SQ.FT. | 89 SQ.M. NO. OF BEDROOMS: 2