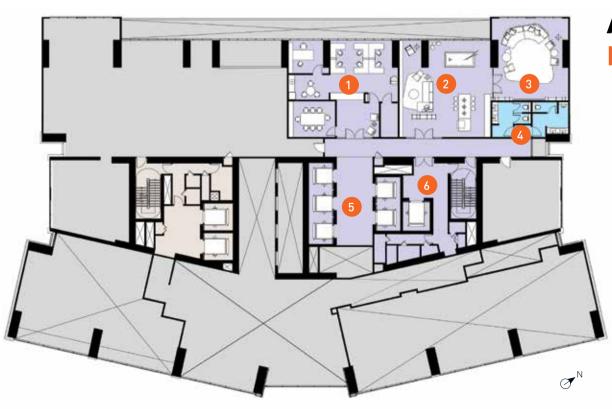

### LEVEL 22

- SHOWER ROOMS
- **ROCK CLIMBING**
- 3 LIFT LOBBY
- 4 SERVICE LIFT LOBBY

### **ART**

### LEVEL 3

- MANAGEMENT OFFICE
- LUXURY LOUNGE
- AV ROOM
- WASHROOMS
- 5 LIFT LOBBY
- SERVICE LIFT LOBBY