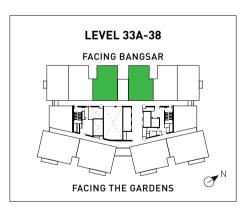

# TYPE D

LAYOUT: 3 BEDROOMS LEVEL 33A - 39

Ideal for growing families, Type D provides spaciousness and flexibility that truly redefine luxury.