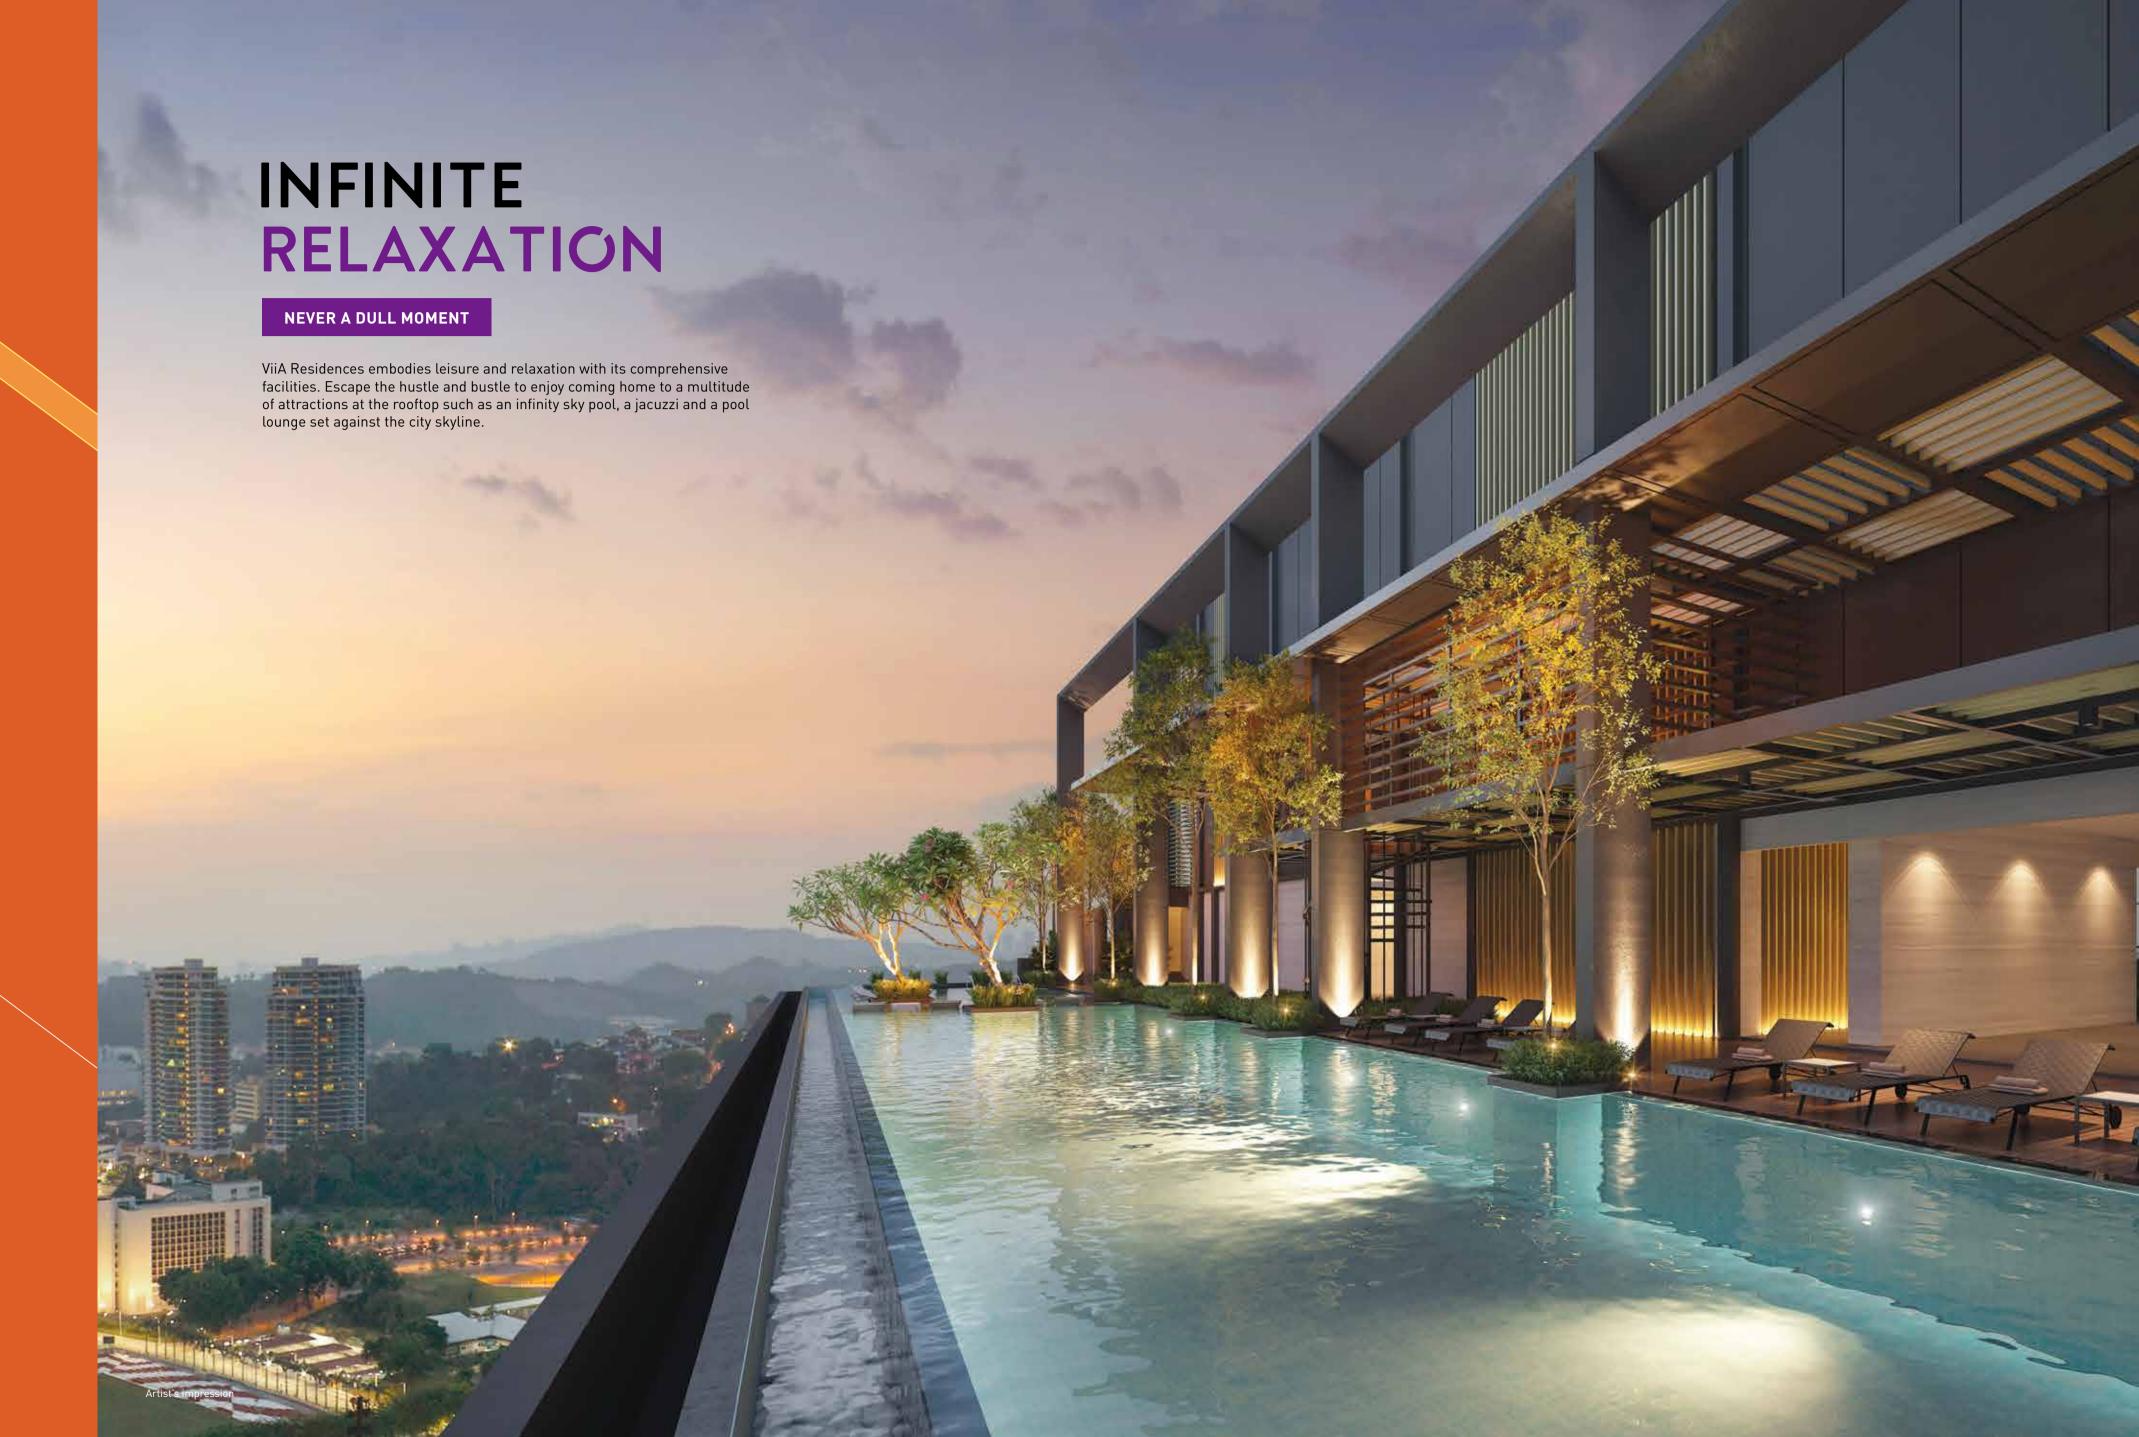

### ELEVATED INDULGENCES

ViiA Residences presents an elevated perspective, overlooking the hillscapes of the prestigious Bangsar neighborhood.

Relax at the water lounge, laze around at the poolside and stargaze from the viewing deck to soothe your mind and body.