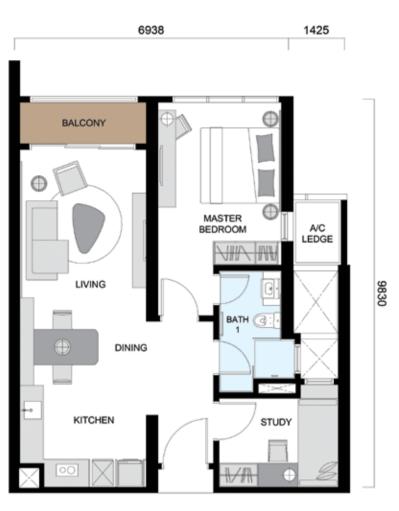

# TYPE B

LAYOUT: 1+1 BEDROOMS LEVEL 3A - 33

Type B variants are ideal for those who desire an extra space for study, work or storage. There is also enough room to accommodate a visitor.

# TYPE **B1**

BUILT-UP AREA: 782 SQ.FT. | 73 SQ.M. NO. OF BEDROOMS: 1 + 1

# TYPE **B3**

BUILT-UP AREA: 797 SQ.FT. | 74 SQ.M. NO. OF BEDROOMS: 1 + 1

### TYPE B2

BUILT-UP AREA: 779 SQ.FT. | 72 SQ.M. NO. 0F BEDROOMS: 1 + 1

# TYPE **B4**

BUILT-UP AREA: 810 SQ.FT. | 75 SQ.M. NO. 0F BEDROOMS: 1 + 1