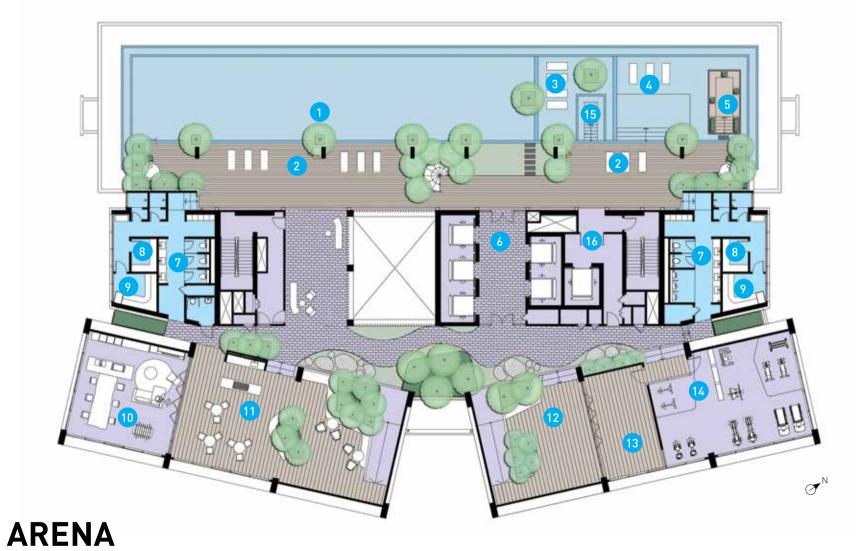

# A HOME OF **HOLISTIC GRANDEUR**

THE JOYS OF HAVING IT ALL

### LEVEL 40

- SWIMMING POOL
- 2 DECK
- WADING POOL 4 CHILDREN'S POOL
- 5 POOL LOUNGE LIFT LOBBY
- CHANGING ROOMS 8 STEAM BATHS
- 9 SAUNAS

12 ZEN DECK

- 10 GOURMET LOUNGE
- **14** GYMNASIUM 11 BBQ AREA
  - 15 JACUZZI

13 STEPS STUDIO

16 SERVICE LIFT LOBBY