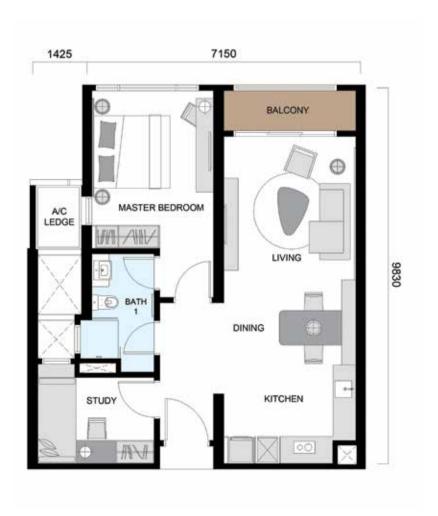

# TYPE B

LAYOUT: 1+1 BEDROOMS LEVEL 3A - 33

Type B variants are ideal for those who desire an extra space for study, work or storage. There is also enough room to accommodate a visitor.

# TYPE **B1**

BUILT-UP AREA: 782 SQ.FT. | 73 SQ.M. NO. OF BEDROOMS: 1 + 1

# TYPE **B3**

BUILT-UP AREA: 797 SQ.FT. | 74 SQ.M. NO. OF BEDROOMS: 1 + 1

### TYPE B2

BUILT-UP AREA: 779 SQ.FT. | 72 SQ.M. NO. 0F BEDROOMS: 1 + 1

# TYPE **B4**

BUILT-UP AREA: 810 SQ.FT. | 75 SQ.M. NO. 0F BEDROOMS: 1 + 1