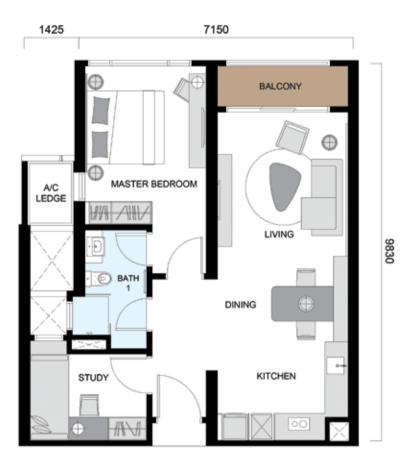

# TYPE B

LAYOUT: 1+1 BEDROOMS LEVEL 3A - 33

Type B variants are ideal for those who desire an extra space for study, work or storage. There is also enough room to accommodate a visitor.

# TYPE **B1**

BUILT-UP AREA: 782 SQ.FT. | 73 SQ.M. NO. OF BEDROOMS: 1 + 1