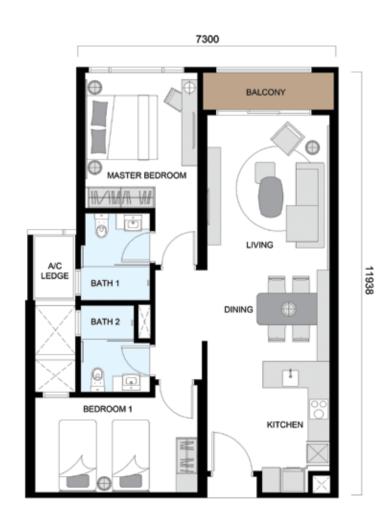

# TYPE C

LAYOUT: 2 BEDROOMS LEVEL 3A - 38

Tailored for versatility, this 2-bedroom type is a splendid choice for young families, ensuring utmost privacy and comfort for its dwellers.