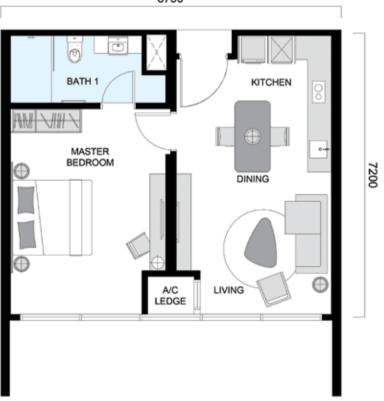

# TYPE B

LAYOUT: 1+1 BEDROOMS LEVEL 3A - 33

Type B variants are ideal for those who desire an extra space for study, work or storage. There is also enough room to accommodate a visitor.

### TYPE B2

BUILT-UP AREA: 779 SQ.FT. | 72 SQ.M. NO. 0F BEDROOMS: 1 + 1