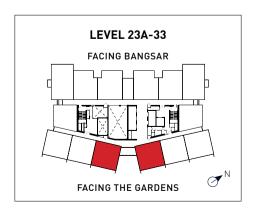

# TYPE B

LAYOUT: 1+1 BEDROOMS LEVEL 3A - 33

Type B variants are ideal for those who desire an extra space for study, work or storage. There is also enough room to accommodate a visitor.