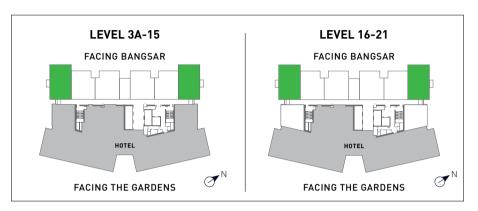

# VERSATILE VARIANTS

#### THE LUXURY OF CHOICE

ViiA Residences consists of 326 units with a variety of 16 types ranging from 1-bedroom, 1+1-bedroom, 2-bedroom to 3-bedroom residences. Each layout is optimized for different functionality.