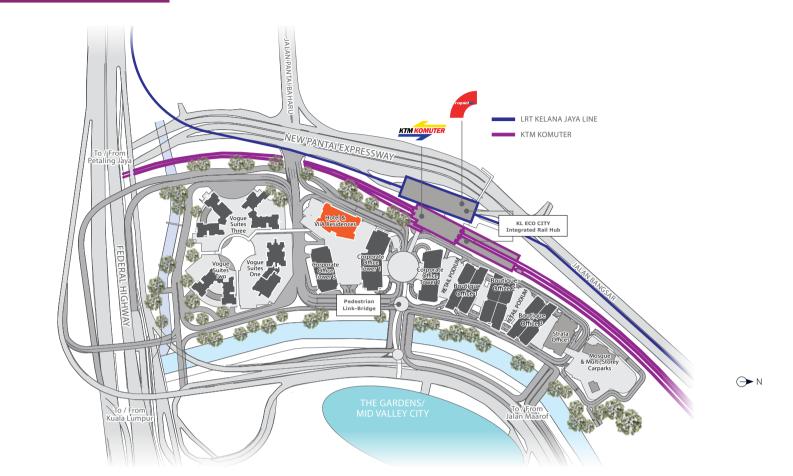

# ABSOLUTE CONNECTIVITY

#### A LOCATION CENTRAL TO EVERYTHING

KL Eco City offers a unique internal 2-tier road system that links you to Federal Highway, New Pantai Expressway (NPE), Jalan Bangsar and Jalan Maarof at multiple entry and exit points.

The new Integrated Rail Hub (LRT and KTM) brings you to virtually every destination. There is also a pedestrian link bridge that leads to a world of shopping at The Gardens and Mid Valley Megamall.