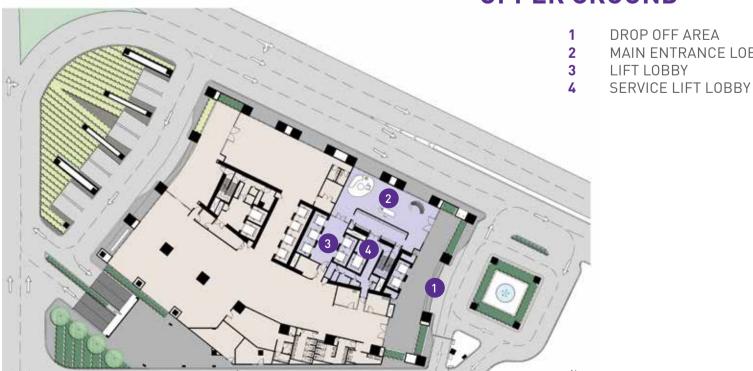

### THE **RECEPTION UPPER GROUND**

MAIN ENTRANCE LOBBY

2-TIER
INTERNAL ROAD
SYSTEM

PEDESTRIAN LINK BRIDGE
TO THE GARDENS /
MID VALLEY CITY

**NEW** ACCESS RAMPS & BRIDGE