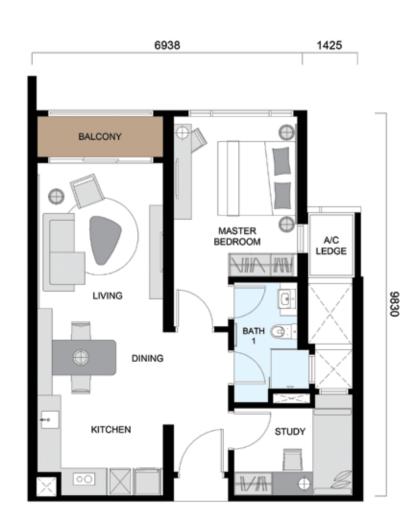

# TYPE B

LAYOUT: 1+1 BEDROOMS LEVEL 3A - 33

Type B variants are ideal for those who desire an extra space for study, work or storage. There is also enough room to accommodate a visitor.

### TYPE B2

BUILT-UP AREA: 779 SQ.FT. | 72 SQ.M. NO. 0F BEDROOMS: 1 + 1