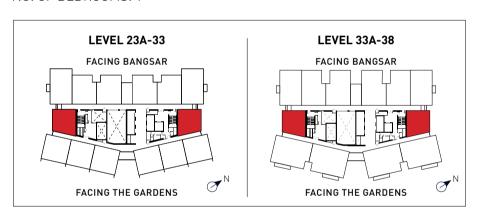

# TYPE B

LAYOUT: 1+1 BEDROOMS LEVEL 3A - 33

Type B variants are ideal for those who desire an extra space for study, work or storage. There is also enough room to accommodate a visitor.

# TYPE C

LAYOUT: 2 BEDROOMS LEVEL 3A - 38

Tailored for versatility, this 2-bedroom type is a splendid choice for young families, ensuring utmost privacy and comfort for its dwellers.

# TYPE D

LAYOUT: 3 BEDROOMS LEVEL 33A - 39

Ideal for growing families, Type D provides spaciousness and flexibility that truly redefine luxury.