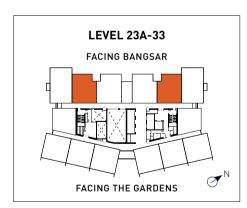

# TYPE B

LAYOUT: 1+1 BEDROOMS LEVEL 3A - 33

Type B variants are ideal for those who desire an extra space for study, work or storage. There is also enough room to accommodate a visitor.