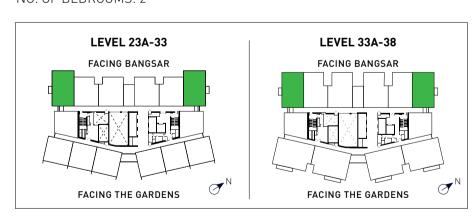

# TYPE D

LAYOUT: 3 BEDROOMS LEVEL 33A - 39

Ideal for growing families, Type D provides spaciousness and flexibility that truly redefine luxury.

# TYPE D1

BUILT-UP AREA: 1,252 SQ.FT. | 116 SQ.M. NO. OF BEDROOMS: 3

# TYPE D2

BUILT-UP AREA: 1,245 SQ.FT. | 116 SQ.M. NO. OF BEDROOMS: 3