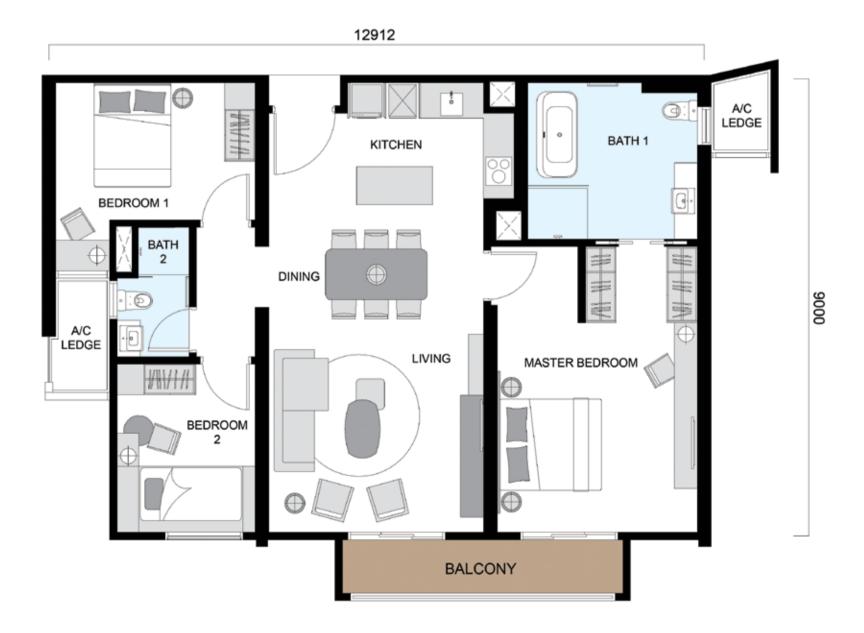

# TYPE C

LAYOUT: 2 BEDROOMS LEVEL 3A - 38

Tailored for versatility, this 2-bedroom type is a splendid choice for young families, ensuring utmost privacy and comfort for its dwellers.

# TYPE C1

BUILT-UP AREA: 956 SQ.FT. | 89 SQ.M. NO. OF BEDROOMS: 2

# TYPE C3

BUILT-UP AREA: 945 SQ.FT. | 88 SQ.M. NO. OF BEDROOMS: 2

# TYPE C2

BUILT-UP AREA: 957 SQ.FT. | 89 SQ.M. NO. OF BEDROOMS: 2

# TYPE C4

BUILT-UP AREA: 944 SQ.FT. | 88 SQ.M. NO. OF BEDROOMS: 2