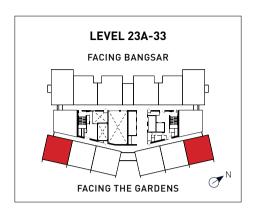

# TYPE B

LAYOUT: 1+1 BEDROOMS LEVEL 3A - 33

Type B variants are ideal for those who desire an extra space for study, work or storage. There is also enough room to accommodate a visitor.