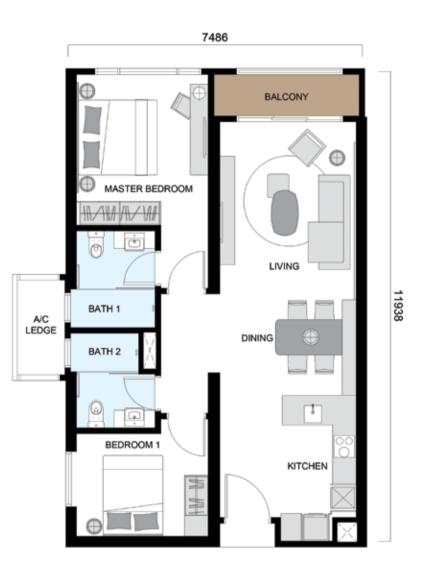

# TYPE C

LAYOUT: 2 BEDROOMS LEVEL 3A - 38

Tailored for versatility, this 2-bedroom type is a splendid choice for young families, ensuring utmost privacy and comfort for its dwellers.

# TYPE C1

BUILT-UP AREA: 956 SQ.FT. | 89 SQ.M. NO. OF BEDROOMS: 2

# TYPE C3

BUILT-UP AREA: 945 SQ.FT. | 88 SQ.M. NO. OF BEDROOMS: 2

# TYPE C2

BUILT-UP AREA: 957 SQ.FT. | 89 SQ.M. NO. OF BEDROOMS: 2

# TYPE C4

BUILT-UP AREA: 944 SQ.FT. | 88 SQ.M. NO. OF BEDROOMS: 2