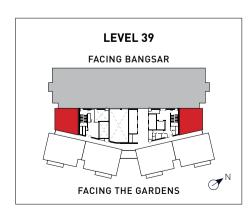

# TYPE D

LAYOUT: 3 BEDROOMS LEVEL 33A - 39

Ideal for growing families, Type D provides spaciousness and flexibility that truly redefine luxury.