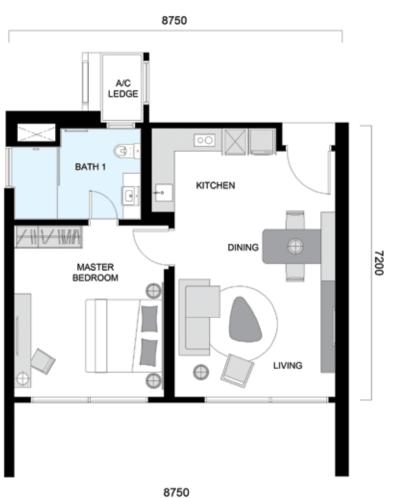

# TYPE B

LAYOUT: 1+1 BEDROOMS LEVEL 3A - 33

Type B variants are ideal for those who desire an extra space for study, work or storage. There is also enough room to accommodate a visitor.

# TYPE **B1**

BUILT-UP AREA: 782 SQ.FT. | 73 SQ.M. NO. OF BEDROOMS: 1 + 1