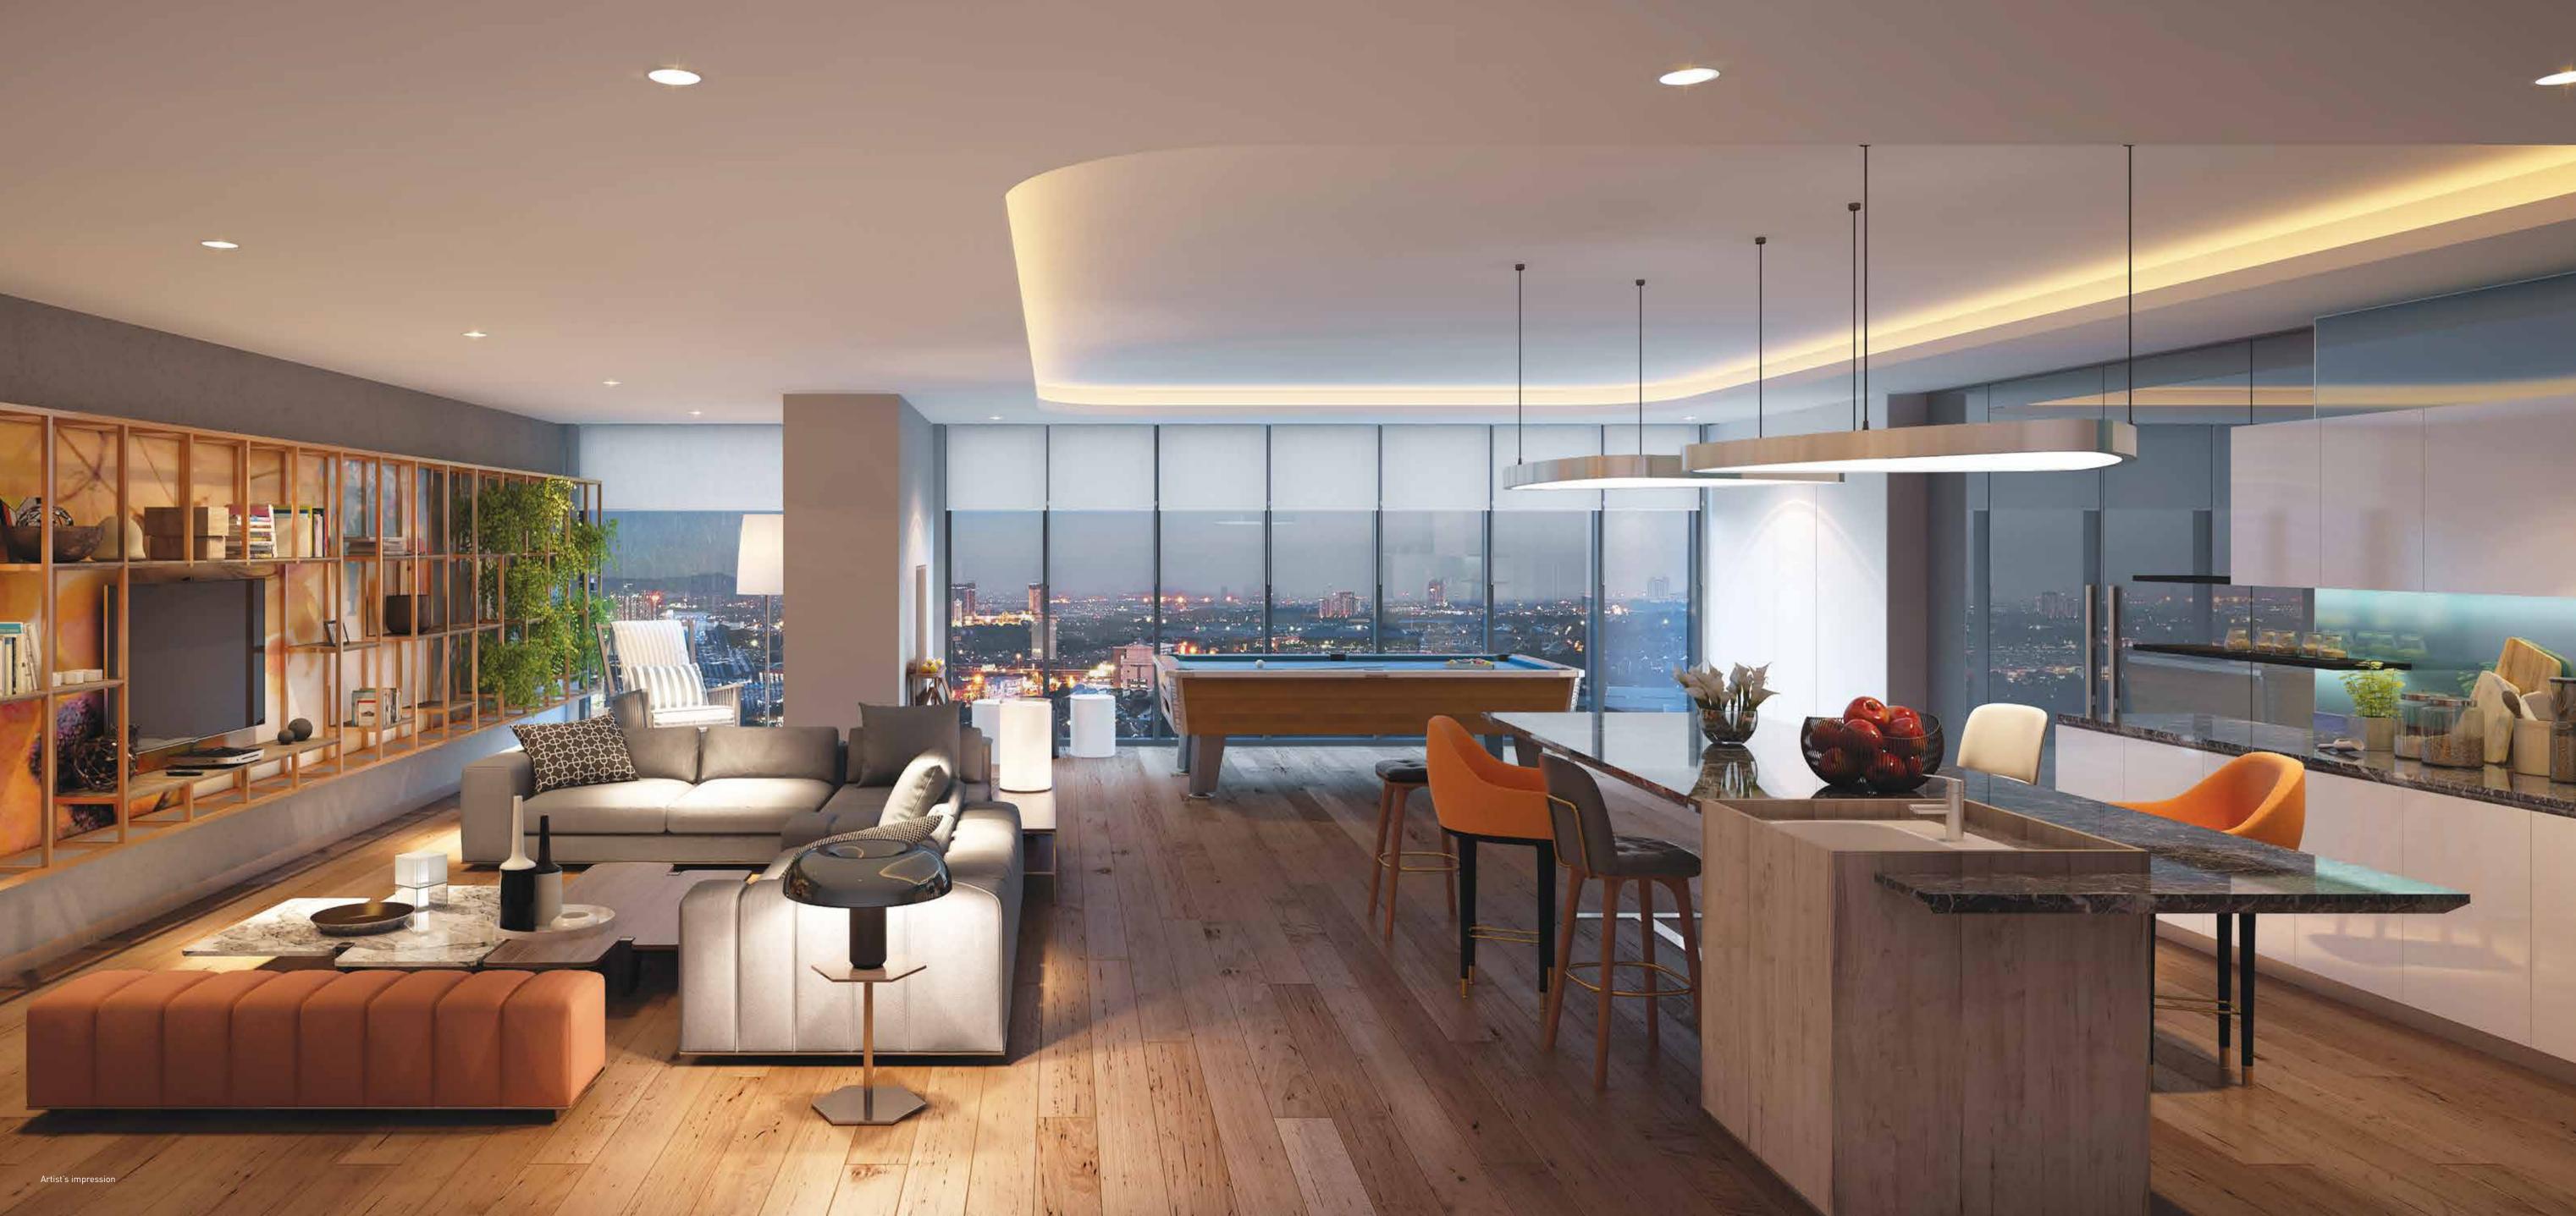

### CONTEMPORARY BY DESIGN

The luxury lounge at level 3 equipped with audio-visual systems allows residents to unwind with friends and family. Here, activities are extended beyond one's own living room.

### SPACES FOR CONVERSATIONS

For celebrations or private parties, ViiA
Residences has the perfect ambience at
dedicated spaces like the gourmet lounge
and BBQ area. Explore your culinary skills at the
fitted kitchen and take your guests on a personalized
gastronomic adventure, while savouring these special
occasions together.