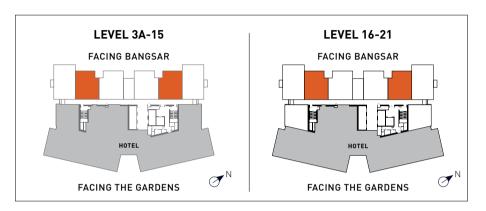

# VERSATILE VARIANTS

#### THE LUXURY OF CHOICE

ViiA Residences consists of 326 units with a variety of 16 types ranging from 1-bedroom, 1+1-bedroom, 2-bedroom to 3-bedroom residences. Each layout is optimized for different functionality.