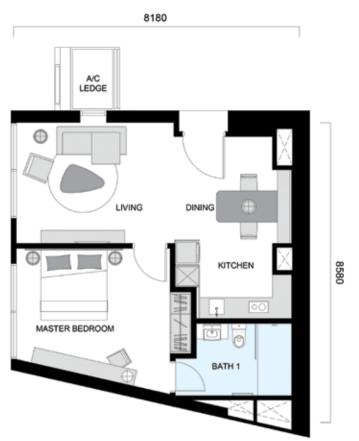

# TYPEA

The compact nature of Type A with its efficient layout and smart living concept is cozy and requires little maintenance.

LAYOUT: 1 BEDROOM LEVEL 16 - 39

### TYPE A1

BUILT-UP AREA: 672 SQ.FT. | 62 SQ.M. NO. OF BEDROOMS: 1