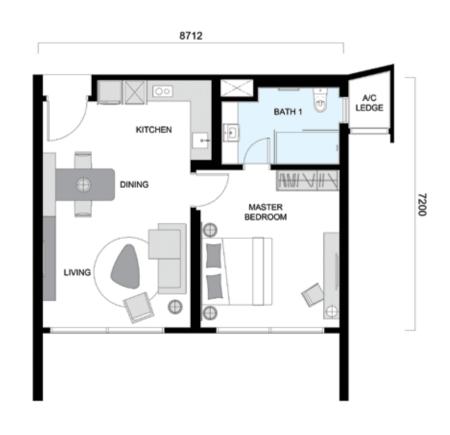

# TYPE B

LAYOUT: 1+1 BEDROOMS LEVEL 3A - 33

Type B variants are ideal for those who desire an extra space for study, work or storage. There is also enough room to accommodate a visitor.

# TYPE **B3**

BUILT-UP AREA: 797 SQ.FT. | 74 SQ.M. NO. OF BEDROOMS: 1 + 1