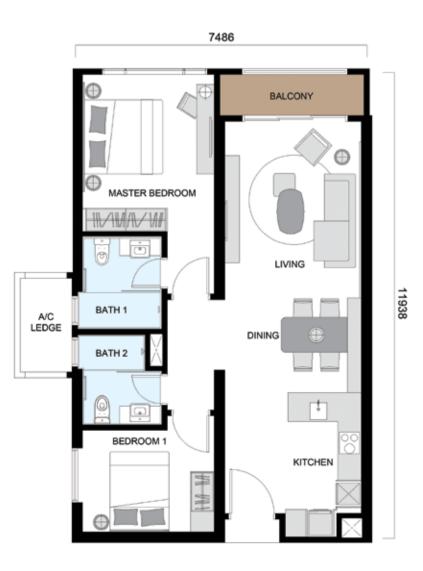

# TYPE D

LAYOUT: 3 BEDROOMS LEVEL 33A - 39

Ideal for growing families, Type D provides spaciousness and flexibility that truly redefine luxury.

# TYPE D1

BUILT-UP AREA: 1,252 SQ.FT. | 116 SQ.M. NO. OF BEDROOMS: 3

# TYPE D2

BUILT-UP AREA: 1,245 SQ.FT. | 116 SQ.M. NO. OF BEDROOMS: 3