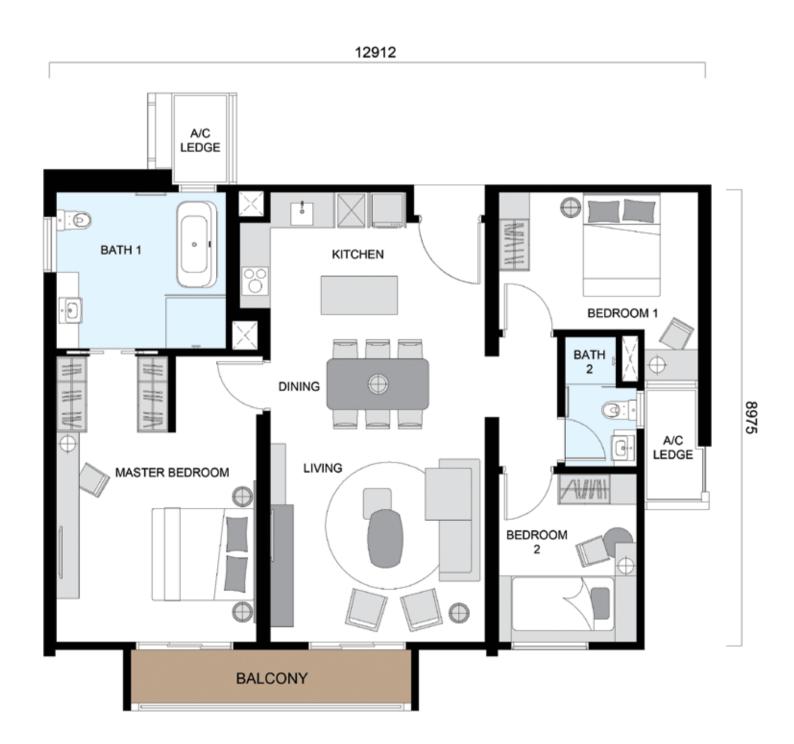

# TYPE D

LAYOUT: 3 BEDROOMS LEVEL 33A - 39

Ideal for growing families, Type D provides spaciousness and flexibility that truly redefine luxury.

# TYPE D1

BUILT-UP AREA: 1,252 SQ.FT. | 116 SQ.M. NO. OF BEDROOMS: 3

# TYPE D2

BUILT-UP AREA: 1,245 SQ.FT. | 116 SQ.M. NO. OF BEDROOMS: 3