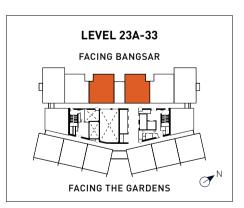

# TYPE B

LAYOUT: 1+1 BEDROOMS LEVEL 3A - 33

Type B variants are ideal for those who desire an extra space for study, work or storage. There is also enough room to accommodate a visitor.