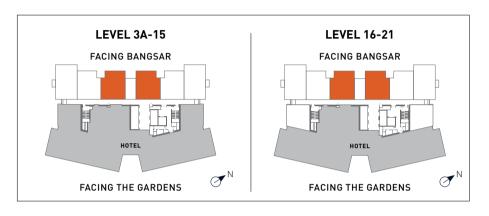

# VERSATILE VARIANTS

#### THE LUXURY OF CHOICE

ViiA Residences consists of 326 units with a variety of 16 types ranging from 1-bedroom, 1+1-bedroom, 2-bedroom to 3-bedroom residences. Each layout is optimized for different functionality.