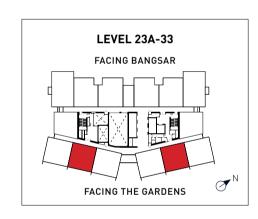

# TYPE B

LAYOUT: 1+1 BEDROOMS LEVEL 3A - 33

Type B variants are ideal for those who desire an extra space for study, work or storage. There is also enough room to accommodate a visitor.