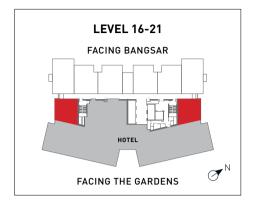

# TYPEA

The compact nature of Type A with its efficient layout and smart living concept is cozy and requires little maintenance.

LAYOUT: 1 BEDROOM LEVEL 16 - 39