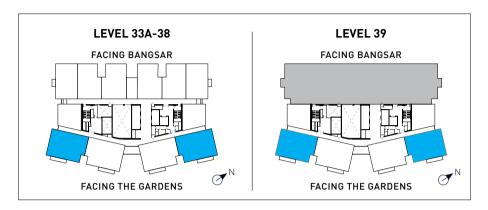

# TYPE D

LAYOUT: 3 BEDROOMS LEVEL 33A - 39

Ideal for growing families, Type D provides spaciousness and flexibility that truly redefine luxury.