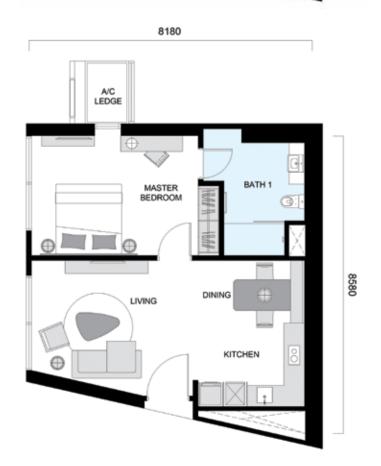

# TYPE B

LAYOUT: 1+1 BEDROOMS LEVEL 3A - 33

Type B variants are ideal for those who desire an extra space for study, work or storage. There is also enough room to accommodate a visitor.