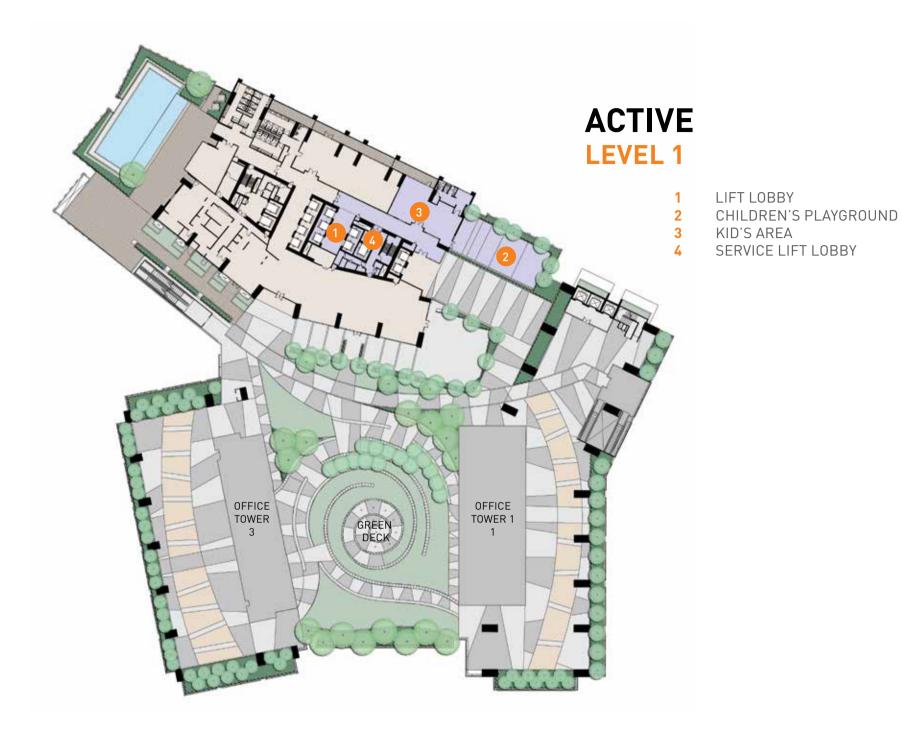

IDEAL FOR ALL FITNESS AMBITIONS

Exclusive to residents, both indoor and outdoor amenities are provided on multiple levels to invigorate a balanced lifestyle.

This includes a gym, yoga deck, dance studio, sauna and steam bath on level 40 as well as a rock climbing zone on level 22.