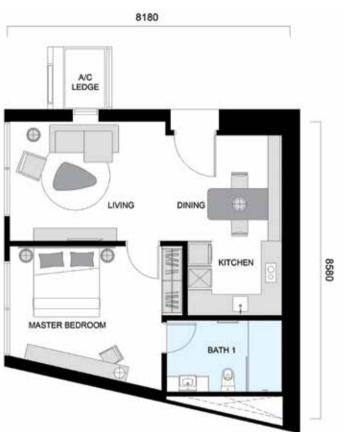

# TYPE B

LAYOUT: 1+1 BEDROOMS LEVEL 3A - 33

Type B variants are ideal for those who desire an extra space for study, work or storage. There is also enough room to accommodate a visitor.