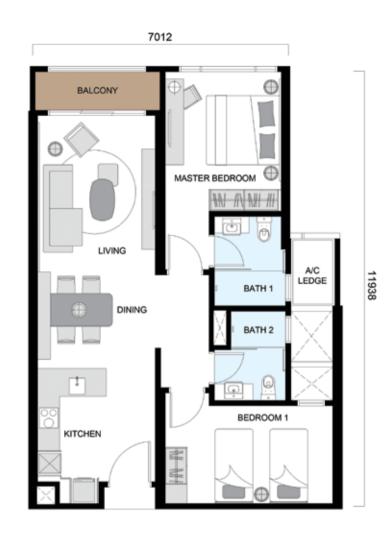

# TYPE C

LAYOUT: 2 BEDROOMS LEVEL 3A - 38

Tailored for versatility, this 2-bedroom type is a splendid choice for young families, ensuring utmost privacy and comfort for its dwellers.

# TYPE C1

BUILT-UP AREA: 956 SQ.FT. | 89 SQ.M. NO. OF BEDROOMS: 2

# TYPE C3

BUILT-UP AREA: 945 SQ.FT. | 88 SQ.M. NO. OF BEDROOMS: 2

# TYPE C2

BUILT-UP AREA: 957 SQ.FT. | 89 SQ.M. NO. OF BEDROOMS: 2