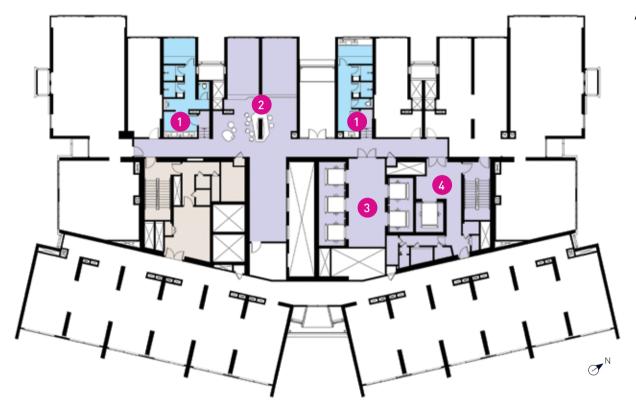

### LEVEL 40

- SWIMMING POOL
- 2 DECK
- WADING POOL 4 CHILDREN'S POOL
- 5 POOL LOUNGE LIFT LOBBY
- CHANGING ROOMS 8 STEAM BATHS
- 9 SAUNAS

12 ZEN DECK

- 10 GOURMET LOUNGE
- **14** GYMNASIUM 11 BBQ AREA
  - 15 JACUZZI

13 STEPS STUDIO

16 SERVICE LIFT LOBBY