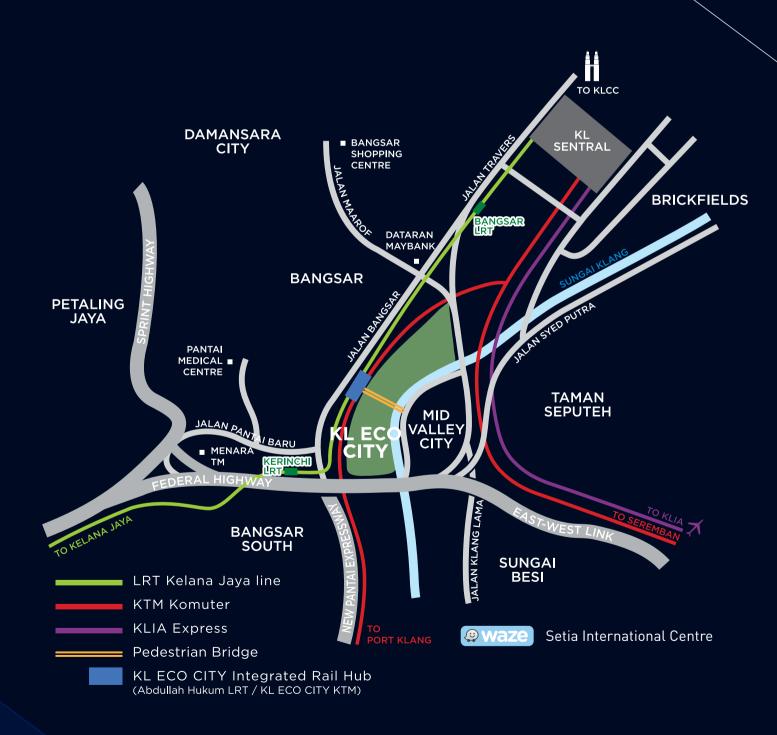

# ABSOLUTE CONNECTIVITY

#### A LOCATION CENTRAL TO EVERYTHING

KL Eco City offers a unique internal 2-tier road system that links you to Federal Highway, New Pantai Expressway (NPE), Jalan Bangsar and Jalan Maarof at multiple entry and exit points.

The new Integrated Rail Hub (LRT and KTM) brings you to virtually every destination. There is also a pedestrian link bridge that leads to a world of shopping at The Gardens and Mid Valley Megamall.