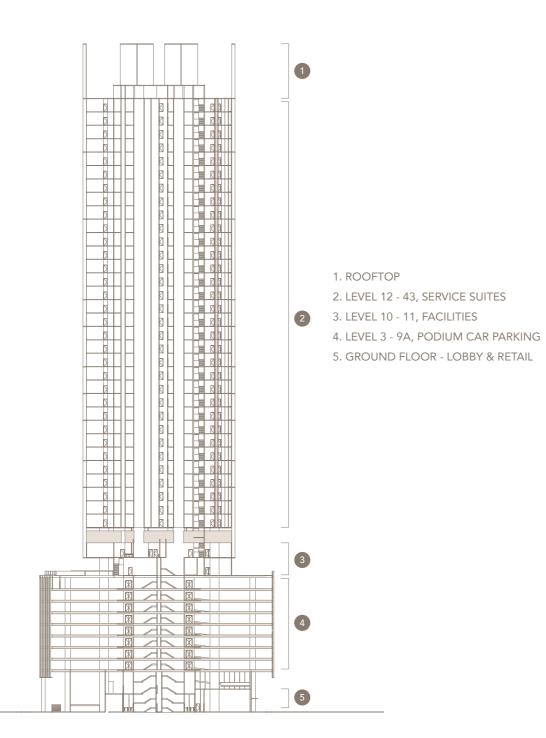

a host of other wellness options, find a lifestyle that suits your pace.

Live a life like how it was meant to be; in a home that exudes a sense of luxury and a lifestyle embraced by elegance beyond compare.



Live in Splendour





#### Site Plan









- 1. AL FRESCO DINING
- 2. CORPORATE SUITES DROP OFF

**Ground Floor** 

- 3. CENTRAL PARK
- 4. SERVICE SUITES GUARD HOUSE
- 5. SERVICE SUITES DROP OFF



17. LIFESTYLE KITCHEN 18. OPEN LAWN

19. BBQ AREA

9. COVERED LOUNGE AREA

11. CHILDREN'S PLAYGROUND

12. CHANGING ROOM & TOILET 20. HERBS GARDEN

10. KID'S POOL





## Typical Layout Plan







## Type C1



775 sq.ft. (72 sq.m.) 1+1 Bedrooms







### Type C2



1098 sq.ft. (102 sq.m.) 2 Bedrooms







## Type C3



1211sq.ft. (112.5 sq.m.) 2+1 Bedrooms







### Tower Plan







# Specifications



| STRUCTURE                    | Reinforced concrete frame / Shear wall                                           |                       |                     |
|------------------------------|----------------------------------------------------------------------------------|-----------------------|---------------------|
| WALL                         | Brick wall / Shear wall                                                          |                       |                     |
| ROOFING                      | Reinforced concrete roof                                                         |                       |                     |
| CEILING                      | Plaster board ceiling / Skim coat & paint                                        |