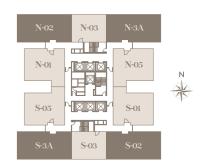

fitness equipment and a host of other wellness options, find a lifestyle that suits your pace.

Live a life like how it was meant to be; in a home that exudes a sense of luxury and a lifestyle embraced by elegance beyond compare.



Live in Splendour





#### Site Plan









- 1. AL FRESCO DINING
- 2. CORPORATE SUITES DROP OFF

**Ground Floor** 

- 3. CENTRAL PARK
- 4. SERVICE SUITES GUARD HOUSE
- 5. SERVICE SUITES DROP OFF



17. LIFESTYLE KITCHEN 18. OPEN LAWN

19. BBQ AREA

9. COVERED LOUNGE AREA

11. CHILDREN'S PLAYGROUND

12. CHANGING ROOM & TOILET 20. HERBS GARDEN

10. KID'S POOL





## Typical Layout Plan







## Type C1



775 sq.ft. (72 sq.m.) 1+1 Bedrooms







### Type C2



1098 sq.ft. (102 sq.m.) 2 Bedrooms







## Type C3



1211sq.ft. (112.5 sq.m.) 2+1 Bedrooms







### Tower Plan







# Specifications



| STRUCTURE                    | Reinforced concrete frame / Shear wall                                           |                       |                     |
|------------------------------|----------------------------------------------------------------------------------|-----------------------|---------------------|
| WALL                         | Brick wall / Shear wall                                                          |                       |                     |
| ROOFING                      | Reinforced concrete roof                                                         |                       |                     |
| CEILING                      | Plaster board ceiling / Skim coat & paint