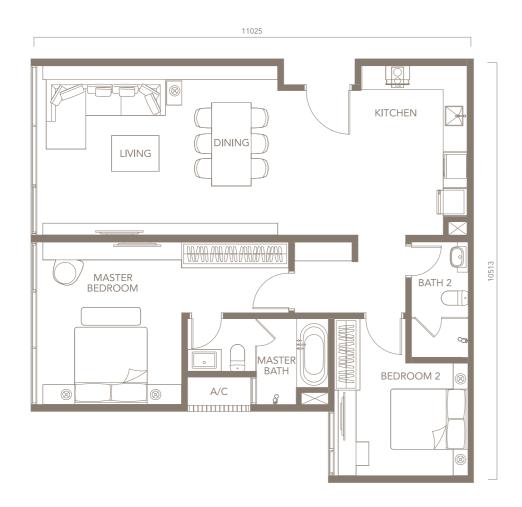

ities



With a dedicated facilities floor, state-of-the-art fitness equipment and a host of other wellness options, find a lifestyle that suits your pace.

Live a life like how it was meant to be; in a home that exudes a sense of luxury and a lifestyle embraced by elegance beyond compare.



Live in Splendour





#### Site Plan









- 1. AL FRESCO DINING
- 2. CORPORATE SUITES DROP OFF

**Ground Floor** 

- 3. CENTRAL PARK
- 4. SERVICE SUITES GUARD HOUSE
- 5. SERVICE SUITES DROP OFF



17. LIFESTYLE KITCHEN 18. OPEN LAWN

19. BBQ AREA

9. COVERED LOUNGE AREA

11. CHILDREN'S PLAYGROUND

12. CHANGING ROOM & TOILET 20. HERBS GARDEN

10. KID'S POOL





## Typical Layout Plan







## Type C1



775 sq.ft. (72 sq.m.) 1+1 Bedrooms







### Type C2



1098 sq.ft. (102 sq.m.) 2 Bedrooms







## Type C3



1211sq.ft. (112.5 sq.m.) 2+1 Bedrooms







### Tower Plan







# Specifications



| STRUCTURE                    | Reinforced concrete frame / Shear wall                                           |                       |                     |
|------------------------------|----------------------------------------------------------------------------------|-----------------------|---------------------|
| WALL                         | Brick wall / Shear wall                                                          |                       |                     |
| ROOFING                      | Reinforced concrete roof                                                         |                       |                     |
| CEILING                      | Plaster boar