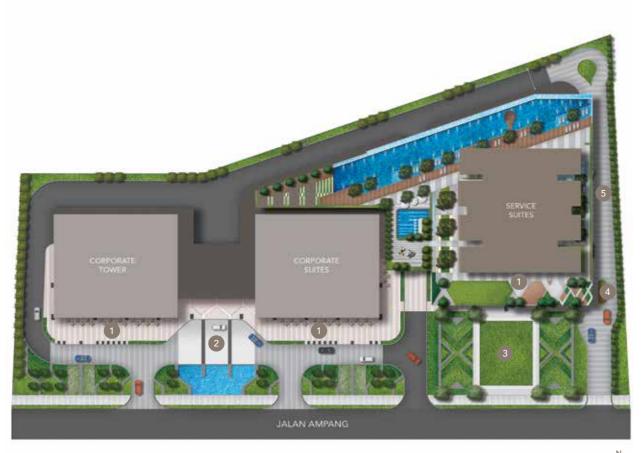

#### Site Plan

- 1. AL FRESCO DINING
- 2. CORPORATE SUITES DROP OFF

**Ground Floor** 

- 3. CENTRAL PARK
- 4. SERVICE SUITES GUARD HOUSE
- 5. SERVICE SUITES DROP OFF

17. LIFESTYLE KITCHEN 18. OPEN LAWN

19. BBQ AREA

9. COVERED LOUNGE AREA

11. CHILDREN'S PLAYGROUND

12. CHANGING ROOM & TOILET 20. HERBS GARDEN

10. KID'S POOL