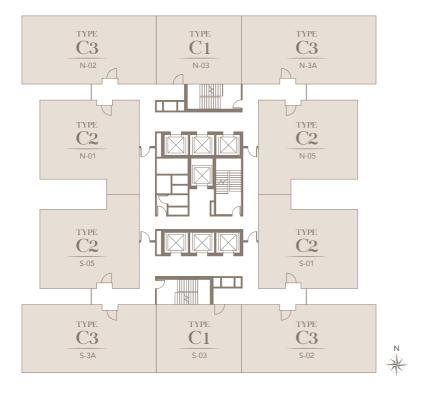

l a sense of pride with a grand double-volume lobby that welcomes you home.



A Lifestyle of Infinite Possibilities



With a dedicated facilities floor, state-of-the-art fitness equipment and a host of other wellness options, find a lifestyle that suits your pace.

Live a life like how it was meant to be; in a home that exudes a sense of luxury and a lifestyle embraced by elegance beyond compare.



Live in Splendour





#### Site Plan









- 1. AL FRESCO DINING
- 2. CORPORATE SUITES DROP OFF

**Ground Floor** 

- 3. CENTRAL PARK
- 4. SERVICE SUITES GUARD HOUSE
- 5. SERVICE SUITES DROP OFF



17. LIFESTYLE KITCHEN 18. OPEN LAWN

19. BBQ AREA

9. COVERED LOUNGE AREA

11. CHILDREN'S PLAYGROUND

12. CHANGING ROOM & TOILET 20. HERBS GARDEN

10. KID'S POOL





## Typical Layout Plan







## Type C1



775 sq.ft. (72 sq.m.) 1+1 Bedrooms







### Type C2



1098 sq.ft. (102 sq.m.) 2 Bedrooms







## Type C3



1211sq.ft. (112.5 sq.m.) 2+1 Bedrooms







### Tower Plan







# Specifications



| STRUCTURE                    | Reinforced concrete frame / Shear wall                                           |                       |                     |
|------------------------------|----------------------------------------------------------------------------------|-----------------------|---------------------|
| WALL                         | Brick wall / Shear wall                                                          |                       |                     |
| ROOFING                      | Reinforced concrete roof