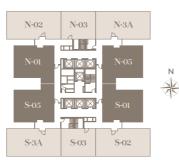

ies



With a dedicated facilities floor, state-of-the-art fitness equipment and a host of other wellness options, find a lifestyle that suits your pace.

Live a life like how it was meant to be; in a home that exudes a sense of luxury and a lifestyle embraced by elegance beyond compare.



Live in Splendour





#### Site Plan









- 1. AL FRESCO DINING
- 2. CORPORATE SUITES DROP OFF

**Ground Floor** 

- 3. CENTRAL PARK
- 4. SERVICE SUITES GUARD HOUSE
- 5. SERVICE SUITES DROP OFF



17. LIFESTYLE KITCHEN 18. OPEN LAWN

19. BBQ AREA

9. COVERED LOUNGE AREA

11. CHILDREN'S PLAYGROUND

12. CHANGING ROOM & TOILET 20. HERBS GARDEN

10. KID'S POOL





## Typical Layout Plan







## Type C1



775 sq.ft. (72 sq.m.) 1+1 Bedrooms







### Type C2



1098 sq.ft. (102 sq.m.) 2 Bedrooms







## Type C3



1211sq.ft. (112.5 sq.m.) 2+1 Bedrooms







### Tower Plan







# Specifications



| STRUCTURE                    | Reinforced concrete frame / Shear wall                                           |                       |                     |
|------------------------------|----------------------------------------------------------------------------------|-----------------------|---------------------|
| WALL                         | Brick wall / Shear wall                                                          |                       |                     |
| ROOFING                      | Reinforced concrete roof                                                         |                       |                     |
| CEILING                      | Plaster board