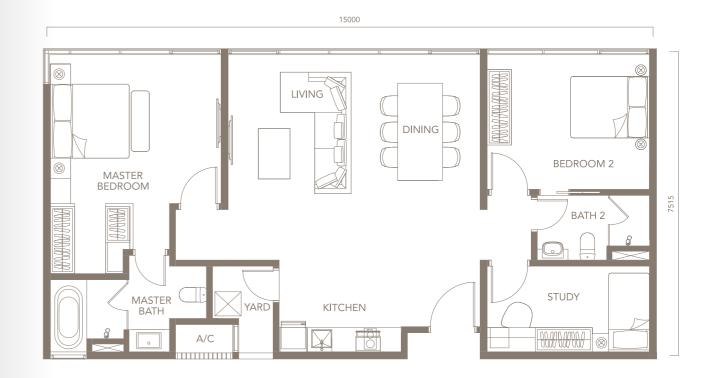

t fitness equipment and a host of other wellness options, find a lifestyle that suits your pace.

Live a life like how it was meant to be; in a home that exudes a sense of luxury and a lifestyle embraced by elegance beyond compare.



Live in Splendour





#### Site Plan









- 1. AL FRESCO DINING
- 2. CORPORATE SUITES DROP OFF

**Ground Floor** 

- 3. CENTRAL PARK
- 4. SERVICE SUITES GUARD HOUSE
- 5. SERVICE SUITES DROP OFF



17. LIFESTYLE KITCHEN 18. OPEN LAWN

19. BBQ AREA

9. COVERED LOUNGE AREA

11. CHILDREN'S PLAYGROUND

12. CHANGING ROOM & TOILET 20. HERBS GARDEN

10. KID'S POOL





## Typical Layout Plan







## Type C1



775 sq.ft. (72 sq.m.) 1+1 Bedrooms







### Type C2



1098 sq.ft. (102 sq.m.) 2 Bedrooms







## Type C3



1211sq.ft. (112.5 sq.m.) 2+1 Bedrooms







### Tower Plan







# Specifications



| STRUCTURE                    | Reinforced concrete frame / Shear wall                                           |                       |                     |
|------------------------------|----------------------------------------------------------------------------------|-----------------------|---------------------|
| WALL                         | Brick wall / Shear wall                                                          |                       |                     |
| ROOFING                      | Reinforced concrete roof                                                         |                       |                     |
| CEILING                      | Plaster board ceiling / Skim coat & paint