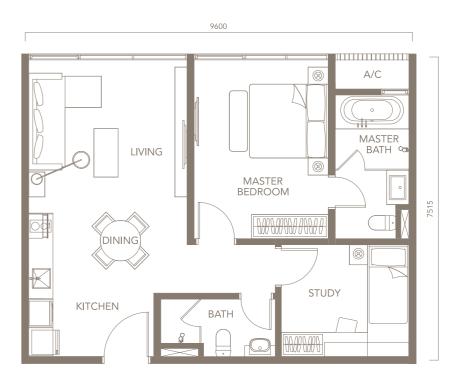

at welcomes you home.



A Lifestyle of Infinite Possibilities



With a dedicated facilities floor, state-of-the-art fitness equipment and a host of other wellness options, find a lifestyle that suits your pace.

Live a life like how it was meant to be; in a home that exudes a sense of luxury and a lifestyle embraced by elegance beyond compare.



Live in Splendour





#### Site Plan









- 1. AL FRESCO DINING
- 2. CORPORATE SUITES DROP OFF

**Ground Floor** 

- 3. CENTRAL PARK
- 4. SERVICE SUITES GUARD HOUSE
- 5. SERVICE SUITES DROP OFF



17. LIFESTYLE KITCHEN 18. OPEN LAWN

19. BBQ AREA

9. COVERED LOUNGE AREA

11. CHILDREN'S PLAYGROUND

12. CHANGING ROOM & TOILET 20. HERBS GARDEN

10. KID'S POOL





## Typical Layout Plan







## Type C1



775 sq.ft. (72 sq.m.) 1+1 Bedrooms







### Type C2



1098 sq.ft. (102 sq.m.) 2 Bedrooms







## Type C3



1211sq.ft. (112.5 sq.m.) 2+1 Bedrooms







### Tower Plan







# Specifications



| STRUCTURE                    | Reinforced concrete frame / Shear wall                                           |                       |                     |
|------------------------------|----------------------------------------------------------------------------------|-----------------------|---------------------|
| WALL                         | Brick wall / Shear wall                                                          |                       |                     |
| ROOFING                      | Reinforced concrete roof                                                         |                       |