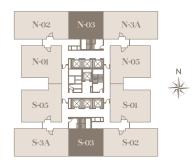

welcomes you home.



A Lifestyle of Infinite Possibilities



With a dedicated facilities floor, state-of-the-art fitness equipment and a host of other wellness options, find a lifestyle that suits your pace.

Live a life like how it was meant to be; in a home that exudes a sense of luxury and a lifestyle embraced by elegance beyond compare.



Live in Splendour





#### Site Plan









- 1. AL FRESCO DINING
- 2. CORPORATE SUITES DROP OFF

**Ground Floor** 

- 3. CENTRAL PARK
- 4. SERVICE SUITES GUARD HOUSE
- 5. SERVICE SUITES DROP OFF



17. LIFESTYLE KITCHEN 18. OPEN LAWN

19. BBQ AREA

9. COVERED LOUNGE AREA

11. CHILDREN'S PLAYGROUND

12. CHANGING ROOM & TOILET 20. HERBS GARDEN

10. KID'S POOL





## Typical Layout Plan







## Type C1



775 sq.ft. (72 sq.m.) 1+1 Bedrooms







### Type C2



1098 sq.ft. (102 sq.m.) 2 Bedrooms







## Type C3



1211sq.ft. (112.5 sq.m.) 2+1 Bedrooms







### Tower Plan







# Specifications



| STRUCTURE                    | Reinforced concrete frame / Shear wall                                           |                       |                     |
|------------------------------|----------------------------------------------------------------------------------|-----------------------|---------------------|
| WALL                         | Brick wall / Shear wall                                                          |                       |                     |
| ROOFING                      | Reinforced concrete roof                                                         |                       |