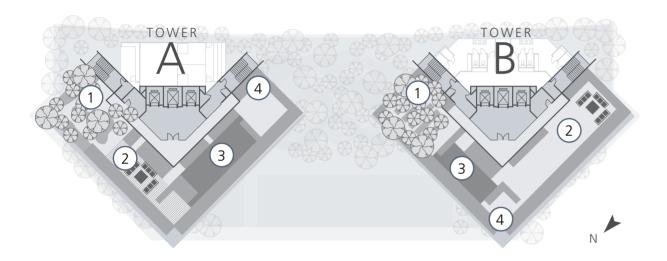

# DOUBLE VISION

Distinctively sculptural in appearance, The Mews comprises 256 custom-designed units distributed evenly over 38-storey twin towers. Provocative double 'V' shapes top each tower. A glistening new landmark in downtown Kuala Lumpur.