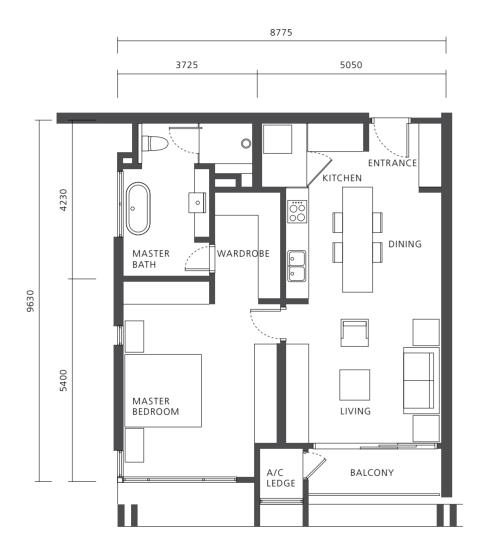

## ONE BEDROOM SUITE

**Type A**One Bedroom & One Bathroom
Built-Up — 925 sqft / 86 sqm