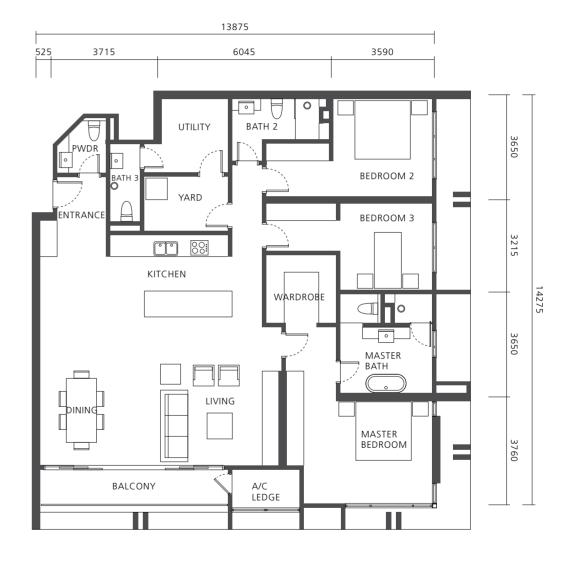

## THREE BEDROOM SUITE

Type D
Three + One Bedrooms
& Three + One Bathrooms
Built-Up — 2,066 sqft / 192 sqm