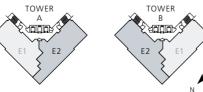

# PENTHOUSE SUITE

Type E1
Three + One Bedrooms
& Four + One Bathrooms
Built-Up — 2,421 sqft / 225 sqm

# PENTHOUSE SUITE

Type E2
Three + One Bedrooms
& Four + One Bathrooms
Built-Up — 2,615 sqft / 243 sqm