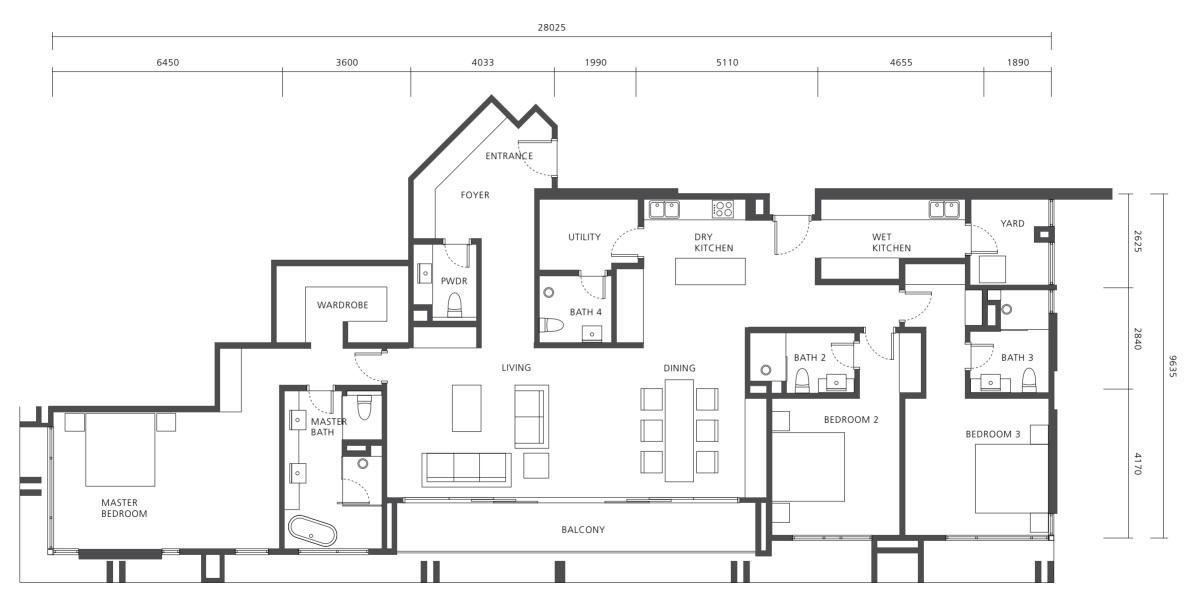

# PENTHOUSE SUITE

Type E1
Three + One Bedrooms
& Four + One Bathrooms
Built-Up — 2,421 sqft / 225 sqm

# PENTHOUSE SUITE

Type E2
Three + One Bedrooms
& Four + One Bathrooms
Built-Up — 2,615 sqft / 243 sqm