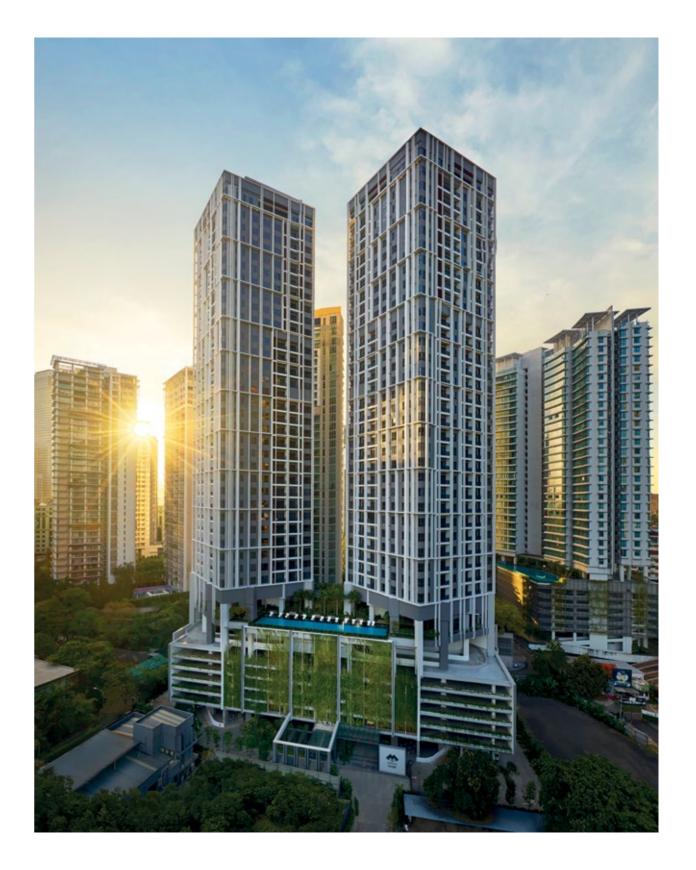

# DOUBLE VISION

Distinctively sculptural in appearance, The Mews comprises 256 custom-designed units distributed evenly over 38-storey twin towers. Provocative double 'V' shapes top each tower. A glistening new landmark in downtown Kuala Lumpur.