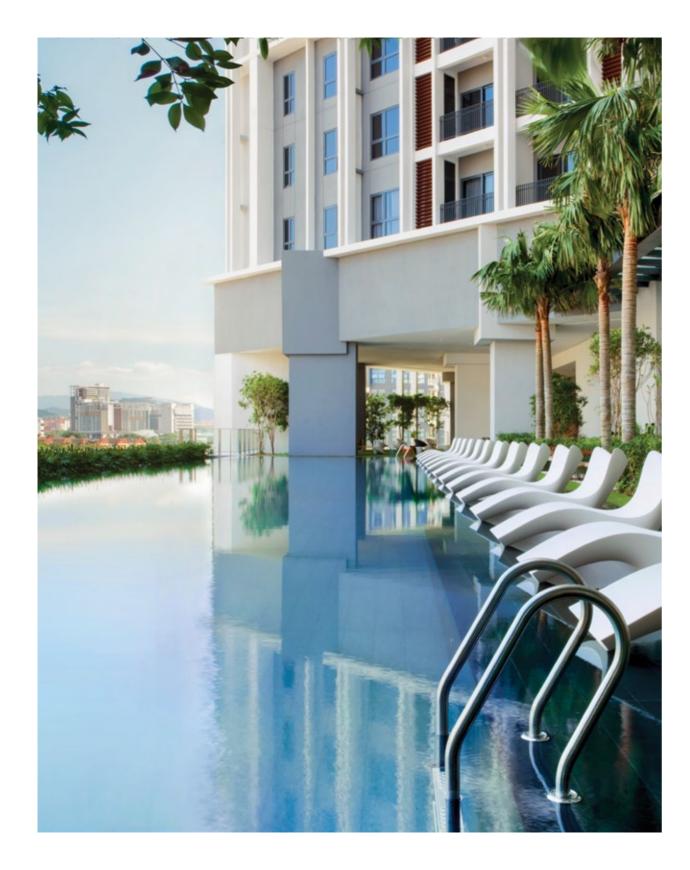

### WATER SANCTUARY • 6<sup>TH</sup> FLOOR

- 1 Poolside Lawn
- 2 Gym
- 3 Squash Court
- 4 Swimming Pool
- 5 Spa Pool
- 6 Pond
- 7 Resident's Lounge
- 8 Children's Pool
- 9 Children's Playground
- 10 Function Room