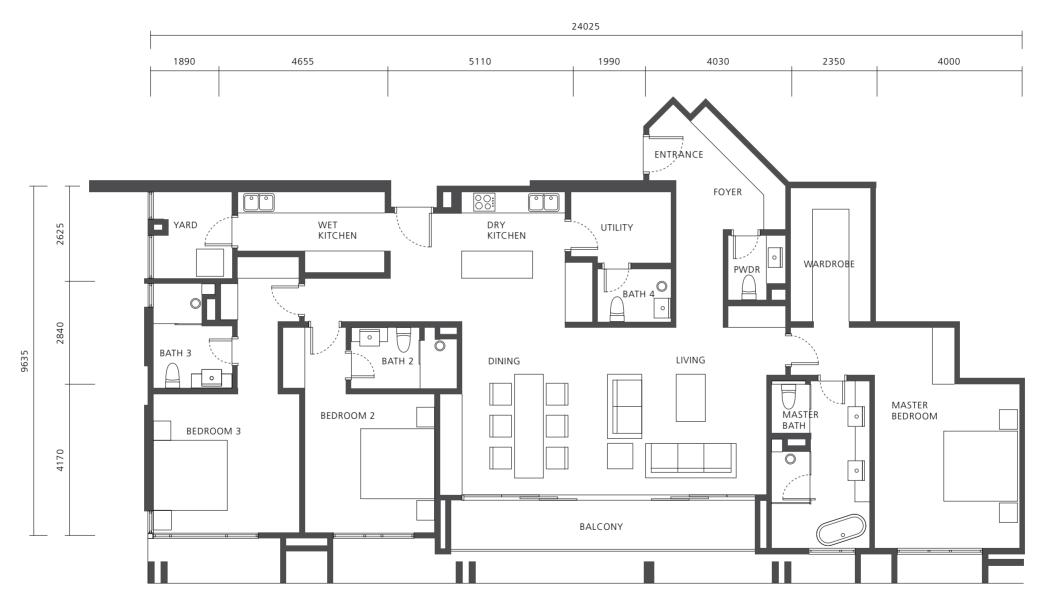

## THREE BEDROOM SUITE

Type D
Three + One Bedrooms
& Three + One Bathrooms
Built-Up — 2,066 sqft / 192 sqm