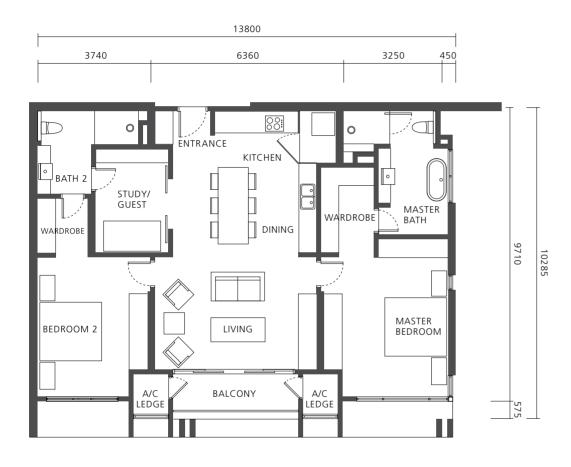

## TWO BEDROOM SUITE

**Type B**Two Bedrooms & Two Bathrooms
Built-Up — 1,270 sqft / 118 sqm