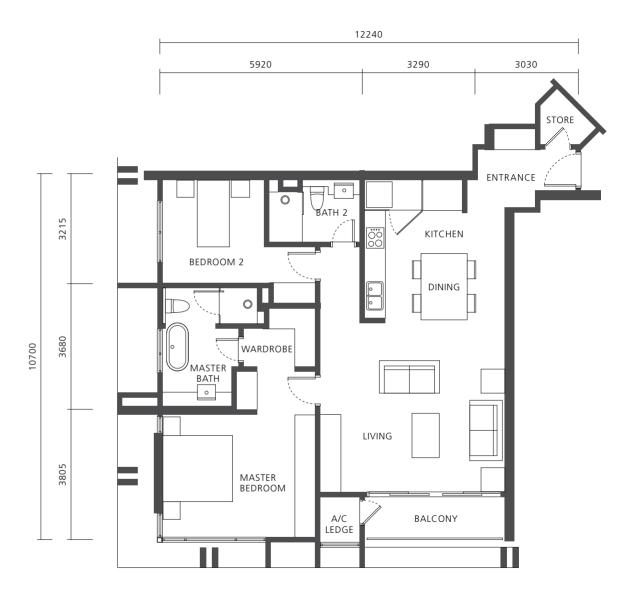

## TWO BEDROOM SUITE

**Type B**Two Bedrooms & Two Bathrooms
Built-Up — 1,270 sqft / 118 sqm