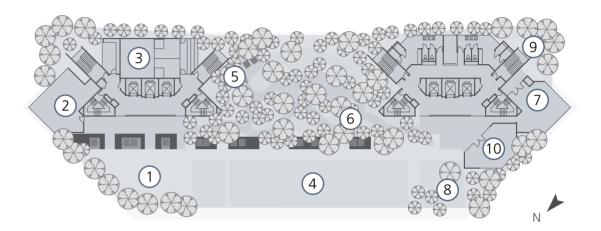

# FACILITIES PLAN

### WATER SANCTUARY • 6<sup>TH</sup> FLOOR

- 1 Poolside Lawn
- 2 Gym
- 3 Squash Court
- 4 Swimming Pool
- 5 Spa Pool
- 6 Pond
- 7 Resident's Lounge
- 8 Children's Pool
- 9 Children's Playground
- 10 Function Room