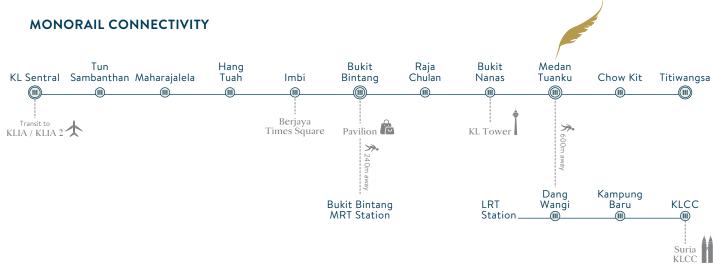

## **ABSOLUTE CONNECTIVITY**

Quill Residences connects you to all that Kuala Lumpur has to offer through an integrated rail transport system via two major lines: the Monorail and the LRT.