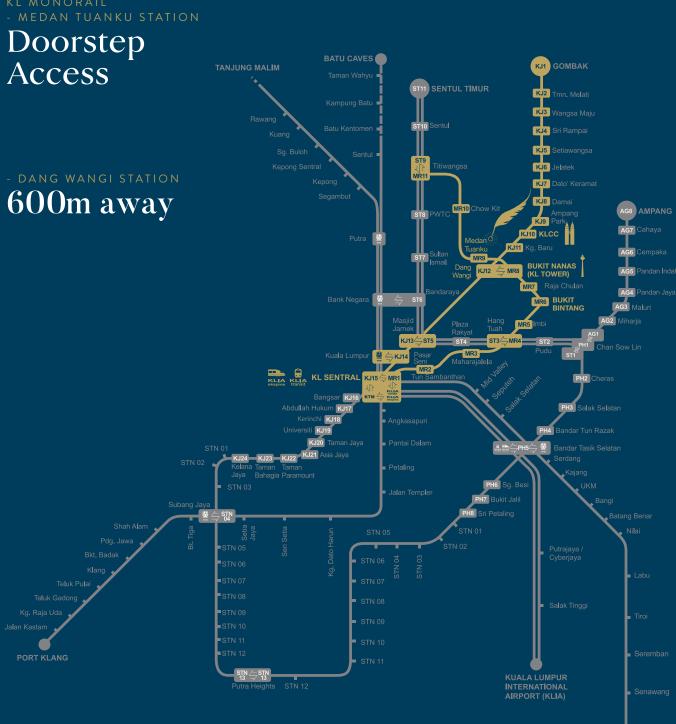

## **ABSOLUTE CONNECTIVITY**

Quill Residences connects you to all that Kuala Lumpur has to offer through an integrated rail transport system via two major lines: the Monorail and the LRT.