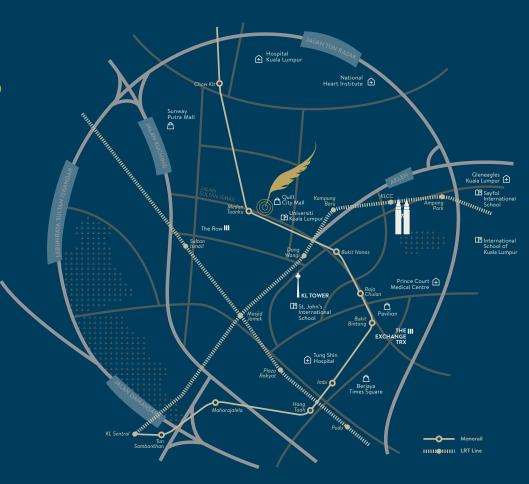

## **ABSOLUTE CONNECTIVITY**

Quill Residences connects you to all that Kuala Lumpur has to offer through an integrated rail transport system via two major lines: the Monorail and the LRT.

#### THE HERITAGE ROW

The Row, also known as Heritage Row or Asian Heritage Row, is a collection of 1940s colonial-era shophouses that have been transformed into stylish cafés, bistros, event spaces, and restaurants. Discover local culture right at the doorstep of Quill Residences that is set amidst the contemporary cityscape, for an authentic Malaysian experience.

#### BRILLIANT EDUCATIONAL INSTITUTIONS

World-class education is offered in Malaysia, from kindergarten all the way to tertiary education. For children under 18 years old, a variety of schooling streams are available, including public, private, and international schools with UK, US, and Australian syllabuses. For tertiary education, Malaysia is a hotspot for students from more than 100 countries. Malaysian universities offer affordable, top class tertiary qualifications, in addition to partnerships with institutions from UK, US, Australia, Canada, France, Germany and New Zealand for cost-effective twinning programmes.

#### HOLISTIC MEDICAL CARE

- WORLD-CLASS QUALITY
- EASY ACCESSIBILITY

- AFFORDABLE TREATMENT
- EASE OF COMMUNICATION

PRINCE COURT

GLENEAGLES

HSC MEDICAL CENTRE

TUNG SHIN HOSPITAL

NATIONAL HEART INSTITUTE

#### THE LEADING HOTELS OF THE WORLD

Find legendary 5-star luxury hotels from the world's leading hotel chains here, with the same world-class services offered in London, New York, and Sydney.

SHERATON HOTEL