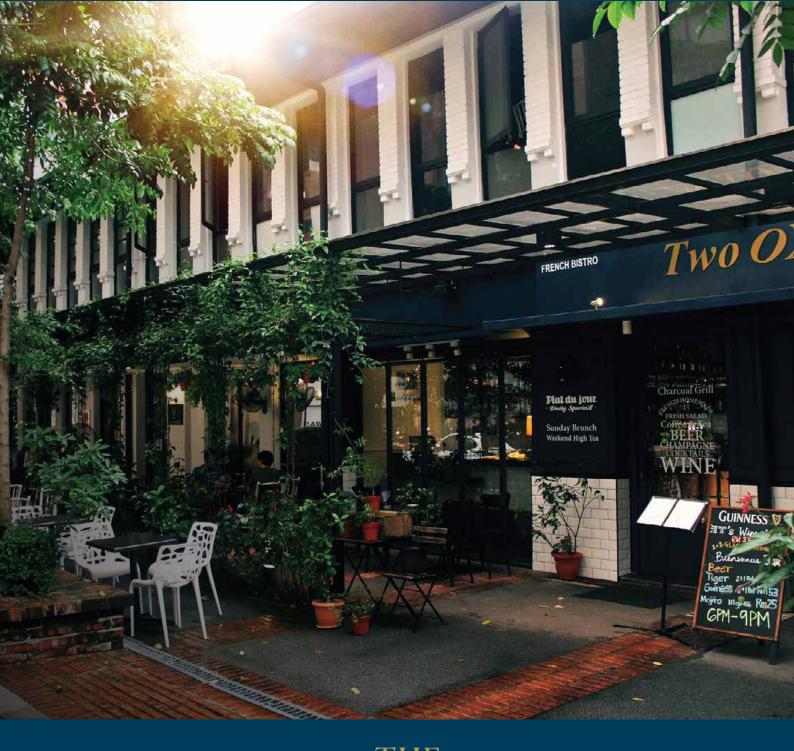

#### THE HERITAGE ROW

The Row, also known as Heritage Row or Asian Heritage Row, is a collection of 1940s colonial-era shophouses that have been transformed into stylish cafés, bistros, event spaces, and restaurants. Discover local culture right at the doorstep of Quill Residences that is set amidst the contemporary cityscape, for an authentic Malaysian experience.