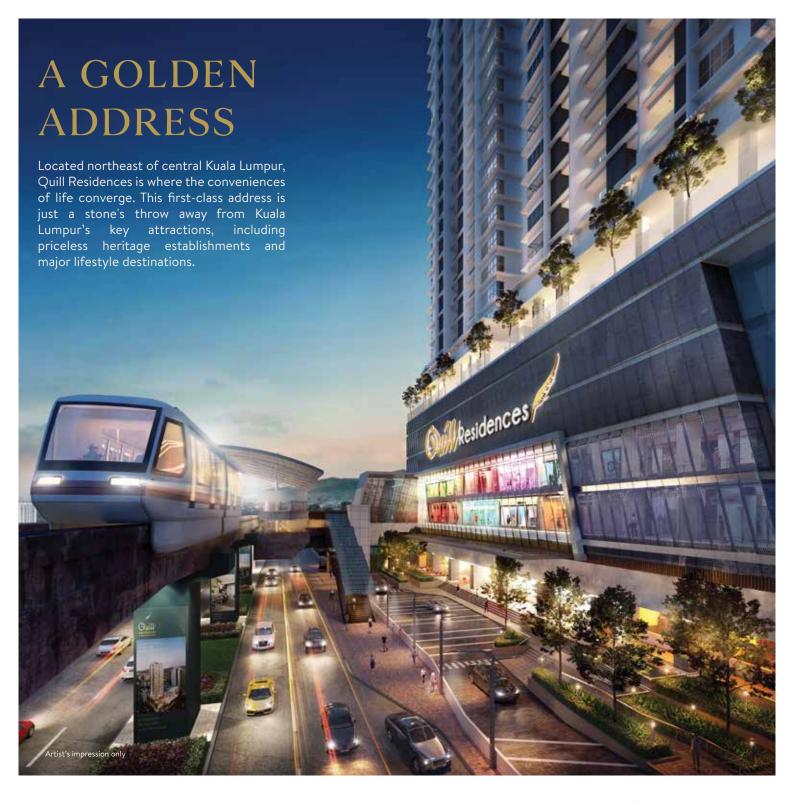

#### THE HERITAGE ROW

The Row, also known as Heritage Row or Asian Heritage Row, is a collection of 1940s colonial-era shophouses that have been transformed into stylish cafés, bistros, event spaces, and restaurants. Discover local culture right at the doorstep of Quill Residences that is set amidst the contemporary cityscape, for an authentic Malaysian experience.